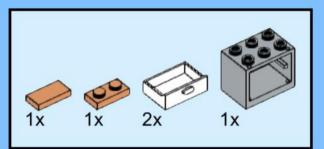

## MB001 - Fire Station



































































14 ZX

















18 a

























25 x 2x











































20x









38 Tx

























45 2x 1x 1x



























































































































82 S





















































































3x 105

































2x 3x 2x 





1x 2x 5x 5x 1x 0 0 0





























































































147
2x 2x 1x 1x





**150** 2x 1x 2x 2x



152 | 1x 1x 2x





154 1x















































































**173** 3x 2x 3x













177 <sub>1x</sub>







179 C

2x 3x 2x 1x 1x 1x 0000 Õ





























































































































































223 x

































231 000000 0000 0.00.0 0.00.00

232 | 1x 4x 000000 1000 0000 000 0.000 0.00.00









































1x 2x

**252** 5x 2x 1x 1x 00 00 0 0

**253** 5x 2x 5x 1x 00 004 0 0













259 ×











































































275 <sub>1x</sub>



1x