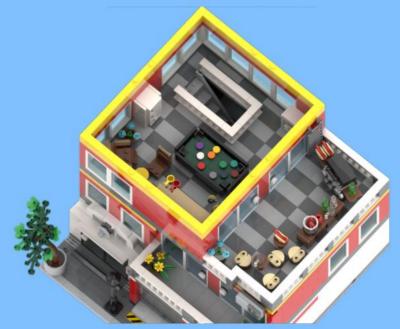

## MB001 - Fire Station



































































14 ZX

















18 a

























25 x 2x











































20x









38 Tx

























45 2x 1x 1x



























































































































82 S





















































































3x 105

































2x 3x 2x 





1x 2x 5x 5x 1x 0 0 0





























































































147
2x 2x 1x 1x





**150** 2x 1x 2x 2x



152 | 1x 1x 2x





154 1x















































































**173** 3x 2x 3x













177 <sub>1x</sub>







179