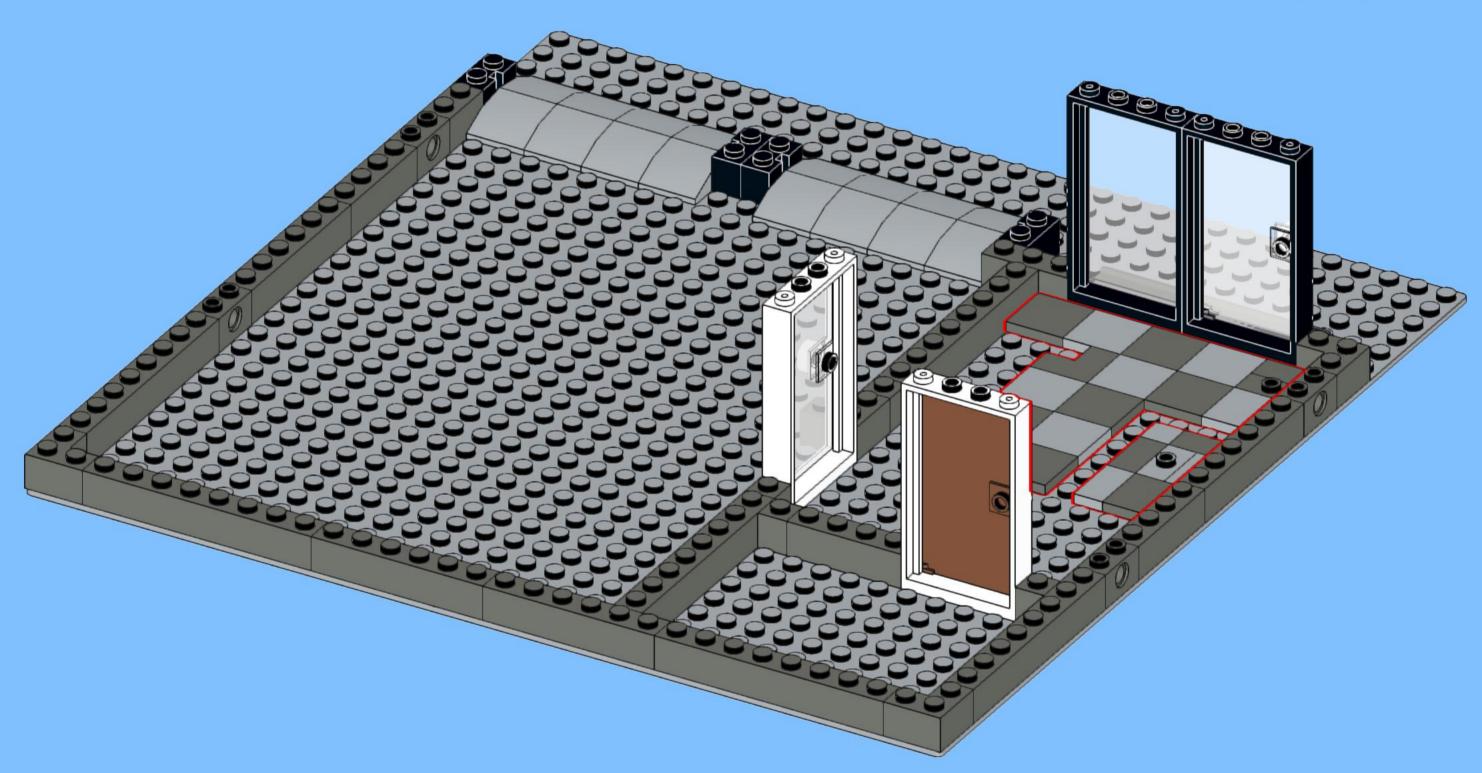

## MB001 - Fire Station



































































14 ZX

















18 a

























25 x 2x











































20x









38 Tx

























45 2x 1x 1x



























































































































82 S





















































































3x 105

































2x 3x 2x 





1x 2x 5x 5x 1x 0 0 0





























































































147
2x 2x 1x 1x





**150** 2x 1x 2x 2x



152 | 1x 1x 2x





154 1x















































































**173** 3x 2x 3x













177 <sub>1x</sub>







179 C

2x 3x 2x 1x 1x 1x 0000 Õ