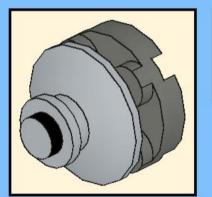

## MB001 - Fire Station



































































14 ZX

















18 a

























25 x 2x











































20x









38 Tx

























45 2x 1x 1x



























































































































82 S





















































































3x 105

































2x 3x 2x 





1x 2x 5x 5x 1x 0 0 0





























































































147
2x 2x 1x 1x





**150** 2x 1x 2x 2x



152 | 1x 1x 2x





154 1x















































































**173** 3x 2x 3x













177 <sub>1x</sub>







179 C

2x 3x 2x 1x 1x 1x 0000 Õ





























































































































































223 x

































231 000000 0000 0.00.0 0.00.00

232 | 1x 4x 000000 1000 0000 000 0.000 0.00.00









































1x 2x

**252** 5x 2x 1x 1x 00 00 0 0

**253** 5x 2x 5x 1x