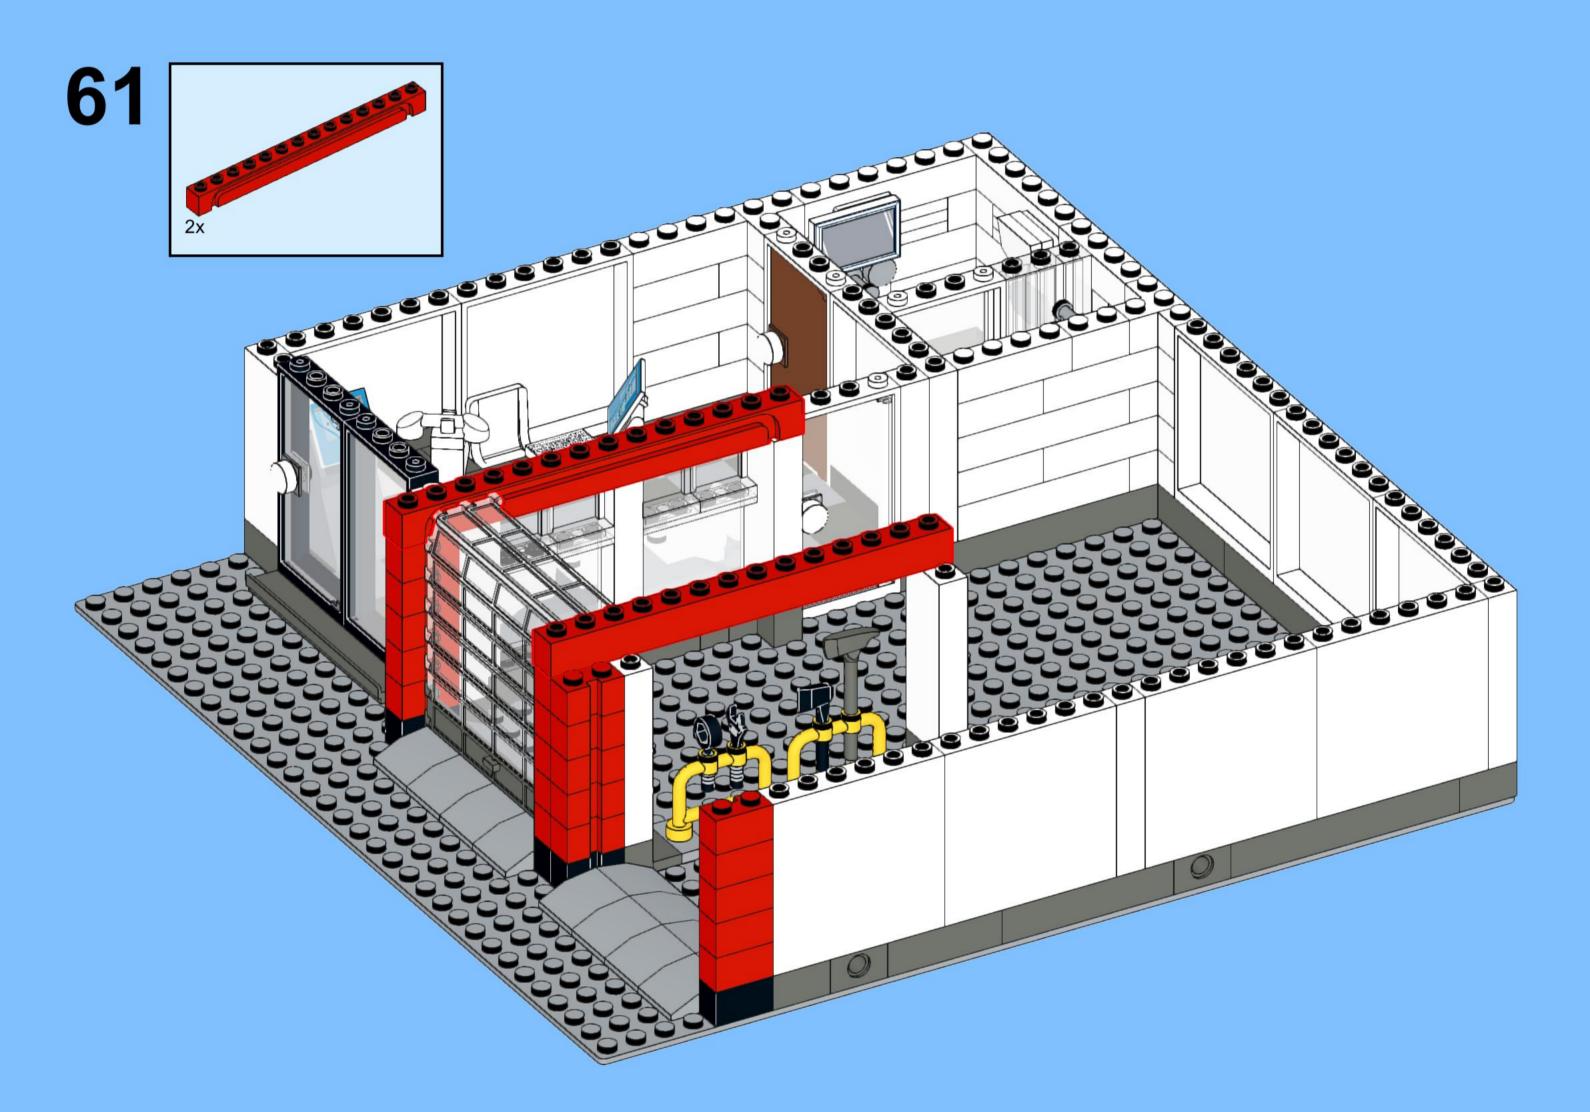

## MB001 - Fire Station



































































14 ZX

















18 a

























25 x 2x











































20x









38 Tx

























45 2x 1x 1x



























































































































82 S





















































































3x 105

































2x 3x 2x 





1x 2x 5x 5x 1x 0 0 0





























































































147
2x 2x 1x 1x





**150** 2x 1x 2x 2x



152 | 1x 1x 2x





154 1x















































































**173** 3x 2x 3x













177 <sub>1x</sub>







179 C

2x 3x 2x 1x 1x 1x 0000 Õ





























































































































































223 x

































231 000000 0000 0.00.0 0.00.00