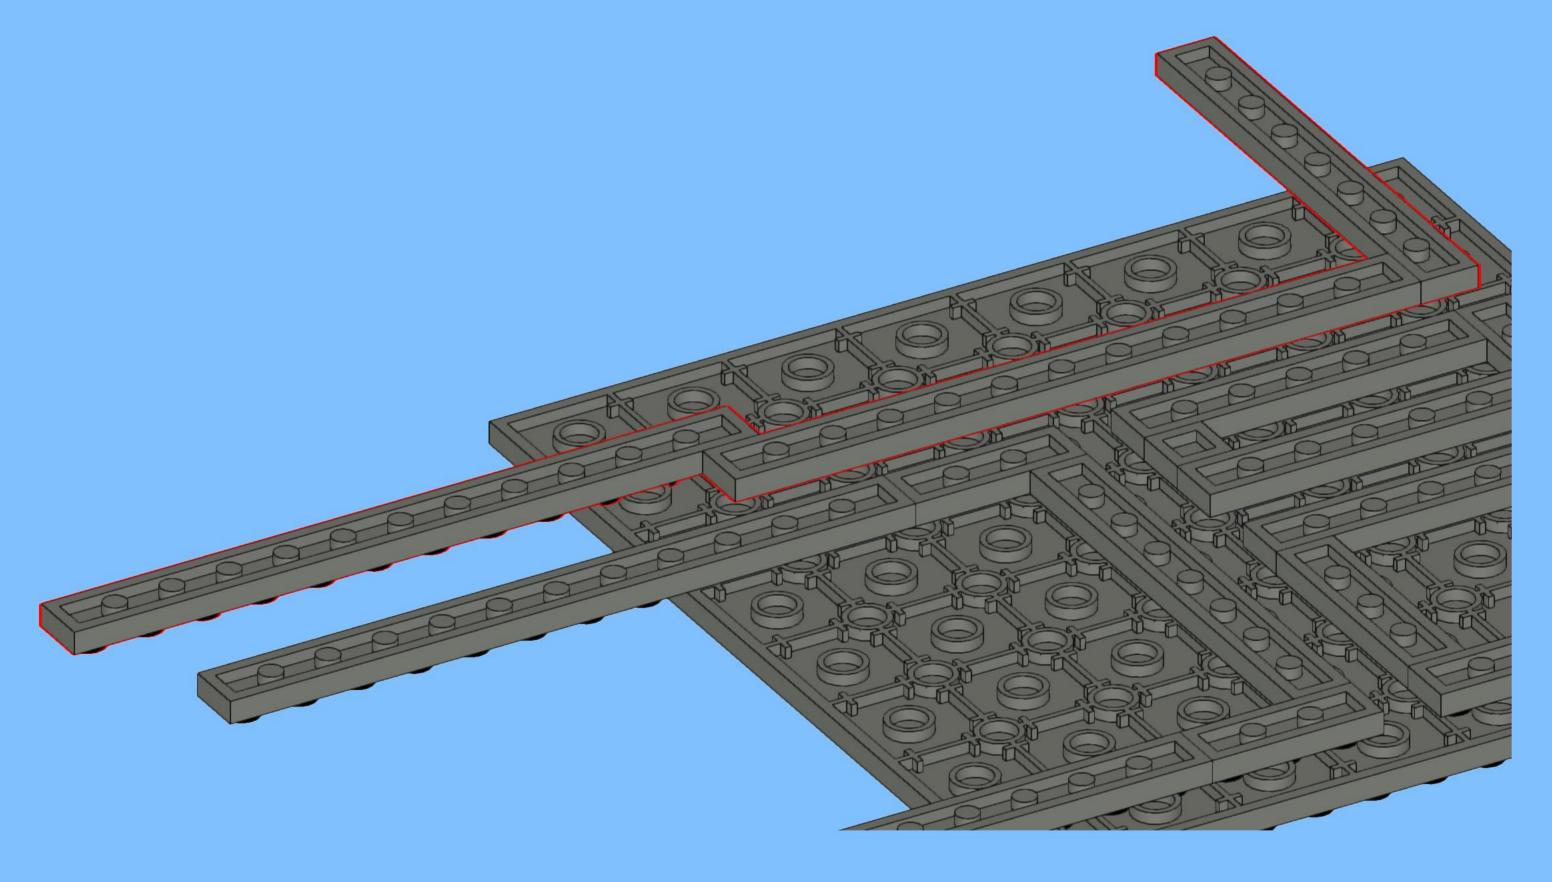

## MB001 - Fire Station



































































14 ZX

















18 a

























25 x 2x











































20x









38 Tx

























45 2x 1x 1x



























































































































82 S





















































































3x 105

































2x 3x 2x 





1x 2x 5x 5x 1x 0 0 0





























































































147
2x 2x 1x 1x





**150** 2x 1x 2x 2x



152 | 1x 1x 2x





154 1x















































































**173** 3x 2x 3x













177 <sub>1x</sub>







179 C

2x 3x 2x 1x 1x 1x 0000 Õ





























































































































































223 x

































231 000000 0000 0.00.0 0.00.00

232 | 1x 4x 000000 1000 0000 000 0.000 0.00.00









































1x 2x

**252** 5x 2x 1x 1x 00 00 0 0

**253** 5x 2x 5x 1x 00 004 0 0













259 ×











































































275 <sub