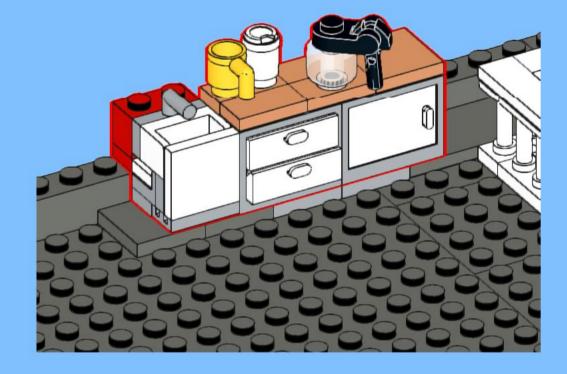

## MB001 - Fire Station



































































14 ZX

















18 a

























25 x 2x











































20x









38 Tx

























45 2x 1x 1x



























































































































82 S





















































































3x 105

































2x 3x 2x 





1x 2x 5x 5x 1x 0 0 0





























































































147
2x 2x 1x 1x





**150** 2x 1x 2x 2x



152 | 1x 1x 2x





154 1x















































































**173** 3x 2x 3x













177 <sub>1x</sub>







179 C

2x 3x 2x 1x 1x 1x 0000 Õ





























































































































































223 x

































231 000000 0000 0.00.0 0.00.00

232 | 1x 4x 000000 1000 0000 000 0.000 0.00.00









































1x 2x

**252** 5x 2x 1x 1x 00 00 0 0

**253** 5x 2x 5x 1x 00 004 0 0













259 ×











































































275 <sub>1x</sub>



1x









































































































































319 2x 2x