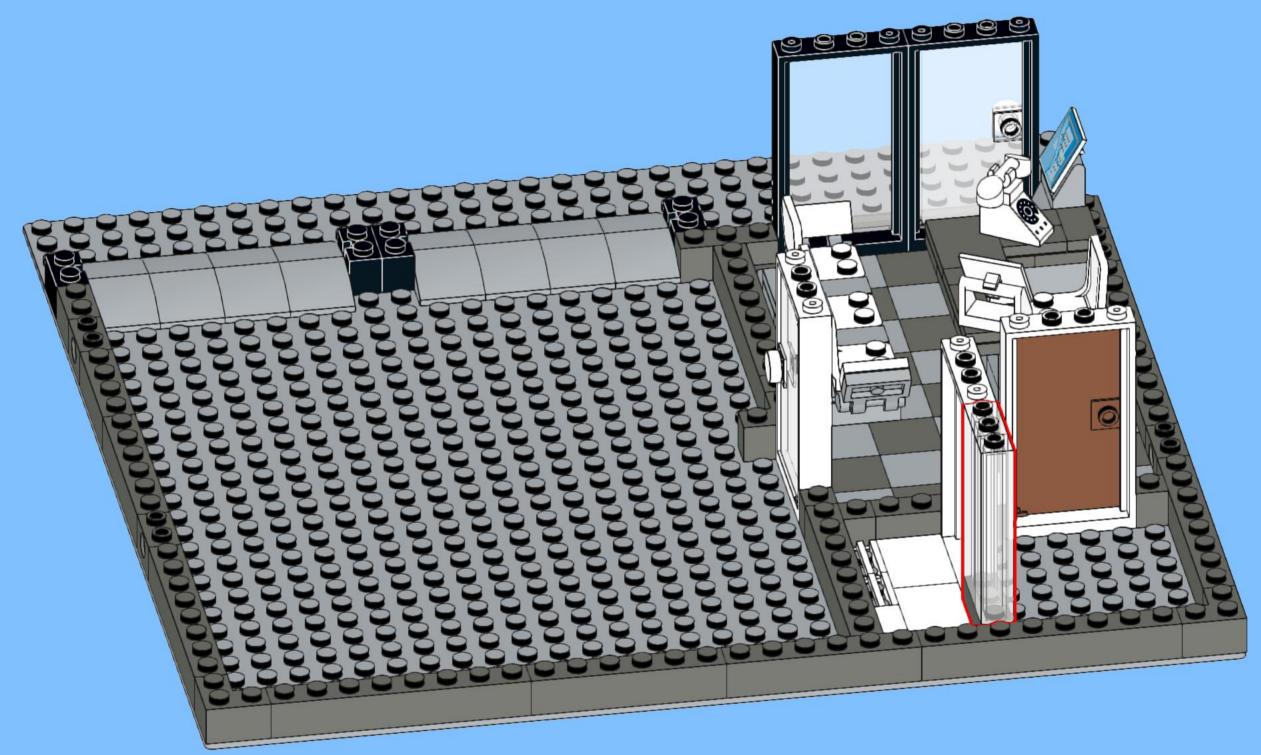

## MB001 - Fire Station



































































14 ZX

















18 a

























25 x 2x











































20x









38 Tx

























45 2x 1x 1x



























































































































82 S





















































































3x 105

































2x 3x 2x 





1x 2x 5x 5x 1x 0 0 0





























































































147
2x 2x 1x 1x





**150** 2x 1x 2x 2x



152 | 1x 1x 2x





154 1x















































































**173** 3x 2x 3x













177 <sub>1x</sub>







179 C

2x 3x 2x 1x 1x 1x 0000 Õ