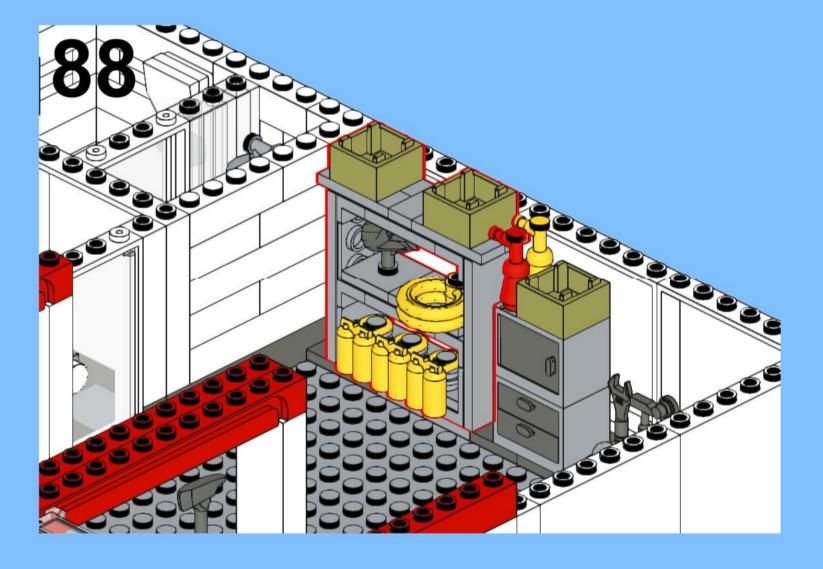

## MB001 - Fire Station



































































14 ZX

















18 a

























25 x 2x











































20x









38 Tx

























45 2x 1x 1x



























































































































82 S





















































































3x 105

































2x 3x 2x 





1x 2x 5x 5x 1x 0 0 0





























































































147
2x 2x 1x 1x





**150** 2x 1x 2x 2x



152 | 1x 1x 2x





154 1x















































































**173** 3x 2x 3x













177 <sub>1x</sub>







179 C

2x 3x 2x 1x 1x 1x 0000 Õ





























































































































































223 x

































231 000000 0000 0.00.0 0.00.00

232 | 1x 4x 000000 1000 0000 000 0.000 0.00.00









































1x 2x

**252** 5x 2x