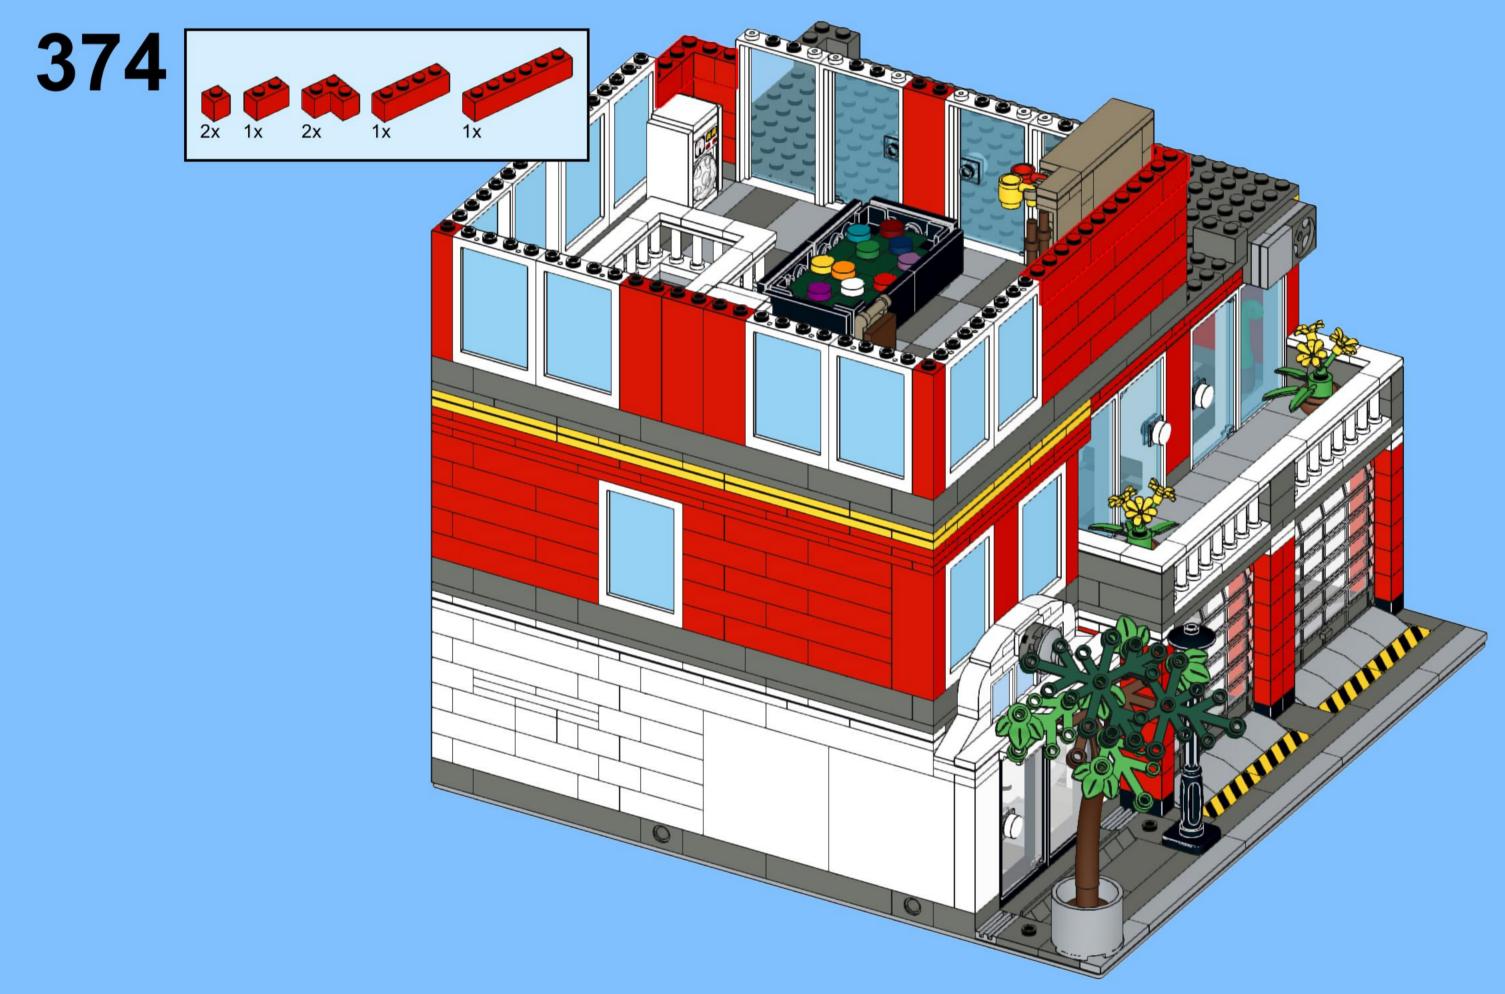

223 x

































231 000000 0000 0.00.0 0.00.00

232 | 1x 4x 000000 1000 0000 000 0.000 0.00.00









































1x 2x

**252** 5x 2x 1x 1x 00 00 0 0

**253** 5x 2x 5x 1x 00 004 0 0













259 ×











































































275 <sub>1x</sub>



1x









































































































































319 2x 2x























































332 <sub>2x</sub>









333



334 ×









336 Zx































343 (2x 1x)











































































363 ox









365 Jan







**§** 







































































































































































408 P





409

412 | 1x 1x

1x

410 P























































































































































453 P









## 454 Sex





























































































3x 3023old White

2x 11211 White













4x 37695 Dark Green



4x 2417 **Dark Green** 



4x 24866 Bright Green

3x 85861 **Bright Green** 



2x 3794b **Bright Green** 



5x 32607 **Bright Green** 



3x 99249 Bright Green



2x 15279 Bright Green



2x 24855 Bright Green



6x 2423 Bright Green



3x 30176 Bright Green



3x 2417 **Bright Green**