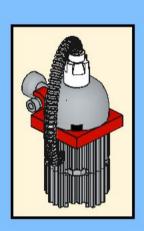

## MB001 - Fire Station



































































14 ZX

















18 a

























25 x 2x











































20x









38 Tx

























45 2x 1x 1x



























































































































82 S





















































































3x 105

































2x 3x 2x 





1x 2x 5x 5x 1x 0 0 0





























































































147
2x 2x 1x 1x





**150** 2x 1x 2x 2x



152 | 1x 1x 2x





154 1x















































































**173** 3x 2x 3x













177 <sub>1x</sub>







179 C

2x 3x 2x 1x 1x 1x 0000 Õ





























































































































































223 x

































231 000000 0000 0.00.0 0.00.00

232 | 1x 4x 000000