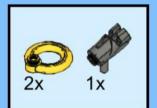

## MB001 - Fire Station



































































14 ZX

















18 a

























25 x 2x











































20x









38 Tx

























45 2x 1x 1x



























































































































82 S





















































































3x 105

































2x 3x 2x 





1x 2x 5x 5x 1x 0 0 0





























































































147
2x 2x 1x 1x





**150** 2x 1x 2x 2x



152 | 1x 1x 2x





154 1x















































































**173** 3x 2x 3x













177 <sub>1x</sub>







179 C

2x 3x 2x 1x 1x 1x 0000 Õ





























































































































































223 x

































231 000000 0000 0.00.0 0.00.00

232 | 1x 4x 000000 1000 0000 000 0.000 0.00.00









































1x 2x