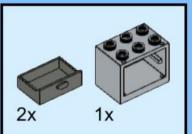

## MB001 - Fire Station



































































14 ZX

















18 a

























25 x 2x











































20x









38 Tx

























45 2x 1x 1x



























































































































82 S





















































































3x 105

































2x 3x 2x 





1x 2x 5x 5x 1x 0 0 0





























































































147
2x 2x 1x 1x





**150** 2x 1x 2x 2x



152 | 1x 1x 2x





154 1x















































































**173** 3x 2x 3x













177 <sub>1x</sub>







179 C

2x 3x 2x 1x 1x 1x 0000 Õ





























































































































































223 x

































231 000000 0000 0.00.0 0.00.00

232 | 1x 4x 000000 1000 0000 000 0.000 0.00.00