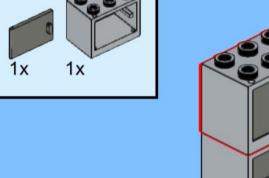

## MB001 - Fire Station



































































14 ZX

















18 a

























25 x 2x











































20x









38 Tx

























45 2x 1x 1x



























































































































82 S





















































































3x 105

































2x 3x 2x 





1x 2x 5x 5x 1x 0 0 0





























































































147
2x 2x 1x 1x





**150** 2x 1x 2x 2x



152 | 1x 1x 2x





154 1x















































































**173** 3x 2x 3x













177 <sub>1x</sub>







179 C

2x 3x 2x 1x 1x 1x 0000 Õ





























































































































































223 x

































231 000000 0000 0.00.0 0.00.00

232 | 1x 4x 000000 1000 0000 000 0.000 0.00.00