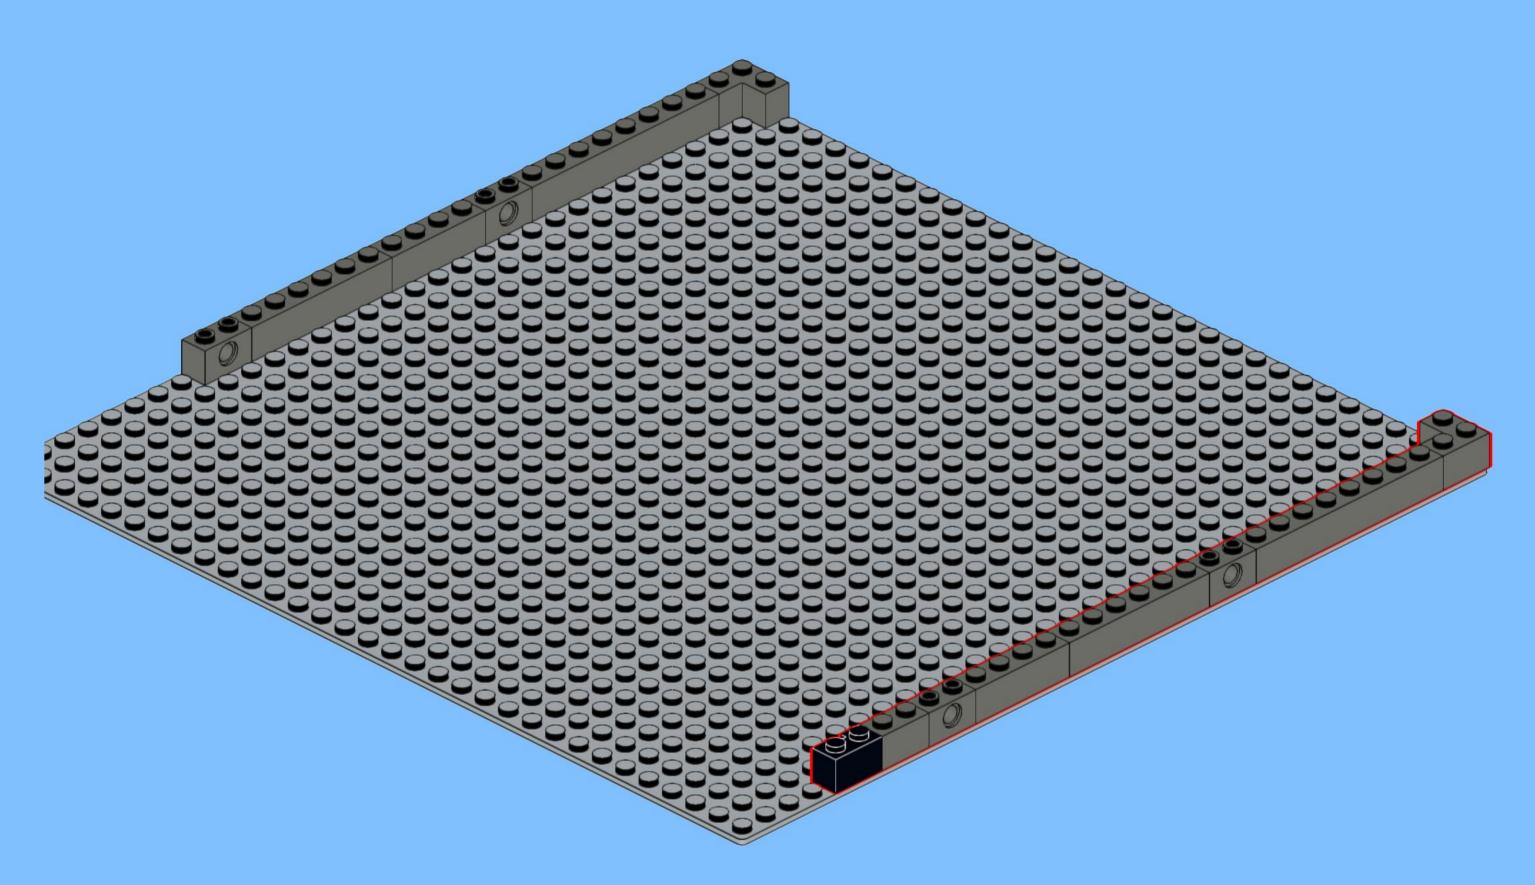

## MB001 - Fire Station



































































14 ZX

















18 a

























25 x 2x











































20x









38 Tx

























45 2x 1x 1x



























































































































82 S





















































































3x 105

































2x 3x 2x 





1x 2x 5x 5x 1x 0 0 0





























































































147
2x 2x 1x 1x





**150** 2x 1x 2x 2x



152 | 1x 1x 2x





154 1x















































































**173** 3x 2x 3x













177 <sub>1x</sub>







179 C

2x 3x