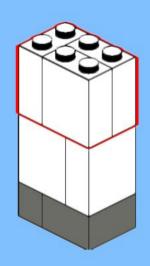

## MB001 - Fire Station



































































14 ZX

















18 a

























25 x 2x











































20x









38 Tx

























45 2x 1x 1x



























































































































82 S





















































































3x 105

































2x 3x 2x 





1x 2x 5x 5x 1x 0 0 0





























































































147
2x 2x 1x 1x





**150** 2x 1x 2x 2x



152 | 1x 1x 2x





154 1x















































































**173** 3x 2x 3x













177 <sub>1x</sub>







179 C

2x 3x 2x 1x 1x 1x 0000 Õ





























































































































































223 x

































231 000000 0000 0.00.0 0.00.00

232 | 1x 4x 000000 1000 0000 000 0.000 0.00.00









































1x 2x

**252** 5x 2x 1x 1x 00 00 0 0

**253** 5x 2x 5x 1x 00 004 0 0













259 ×