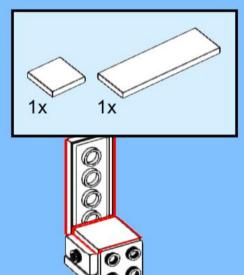

154 1x















































































**173** 3x 2x 3x













177 <sub>1x</sub>







179 C

2x 3x 2x 1x 1x 1x 0000 Õ





























































































































































223 x

































231 000000 0000 0.00.0 0.00.00

232 | 1x 4x 000000 1000 0000 000 0.000 0.00.00









































1x 2x

**252** 5x 2x 1x 1x 00 00 0 0

**253** 5x 2x 5x 1x 00 004 0 0













259 ×











































































275 <sub>1x</sub>



1x









































































































































319 2x 2x























































332 <sub>2x</sub>









333



334 ×









336 Zx































343 (2x 1x)











































































363 ox









365 Jan







**§** 







































































































































































408 P





409

412 | 1x 1x

1x

410 P























































































































































453 P









## 454 Sex





























































































3x 3023old White

2x 11211 Wh