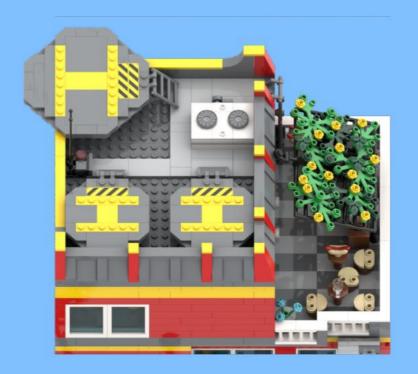

## MB001 - Fire Station



































































14 ZX

















18 a

























25 x 2x











































20x









38 Tx

























45 2x 1x 1x



























































































































82 S





















































































3x 105

































2x 3x 2x 





1x 2x 5x 5x 1x 0 0 0





























































































147
2x 2x 1x 1x





**150** 2x 1x 2x 2x



152 | 1x 1x 2x





154 1x















































































**173** 3x 2x 3x













177 <sub>1x</sub