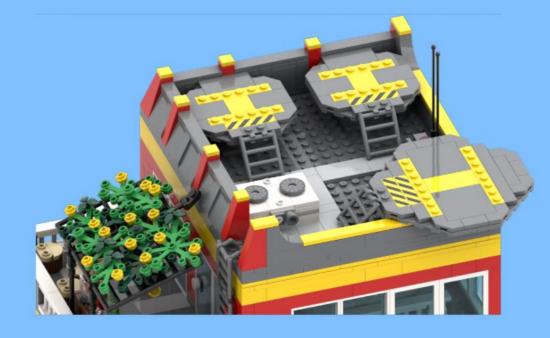

## MB001 - Fire Station



































































14 ZX

















18 a

























25 x 2x











































20x









38 Tx

























45 2x 1x 1x



























































































































82 S





















































































3x 105

































2x 3x 2x 





1x 2x 5x 5x 1x 0 0 0





























































































147
2x 2x 1x 1x





**150** 2x 1x 2x 2x



152 | 1x 1x 2x





154 1x















































































**173** 3x 2x 3x













177 <sub>1x</sub>