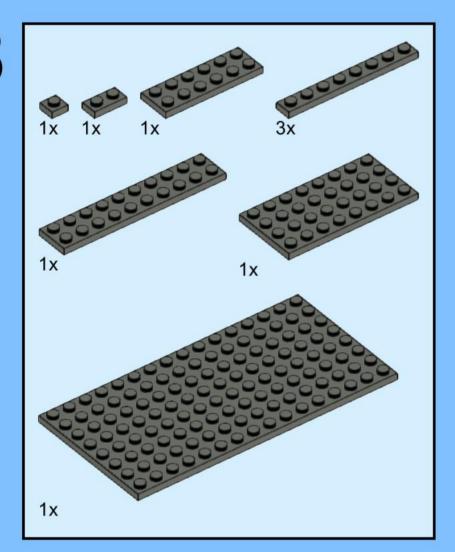

## MB001 - Fire Station

14 ZX

18 a

25 x 2x

20x

38 Tx

45 2x 1x 1x

82 S

3x 105

2x 3x 2x 

1x 2x 5x 5x 1x 0 0 0

147
2x 2x 1x 1x

**150** 2x 1x 2x 2x

152 | 1x 1x 2x

154 1x

**173** 3x 2x 3x