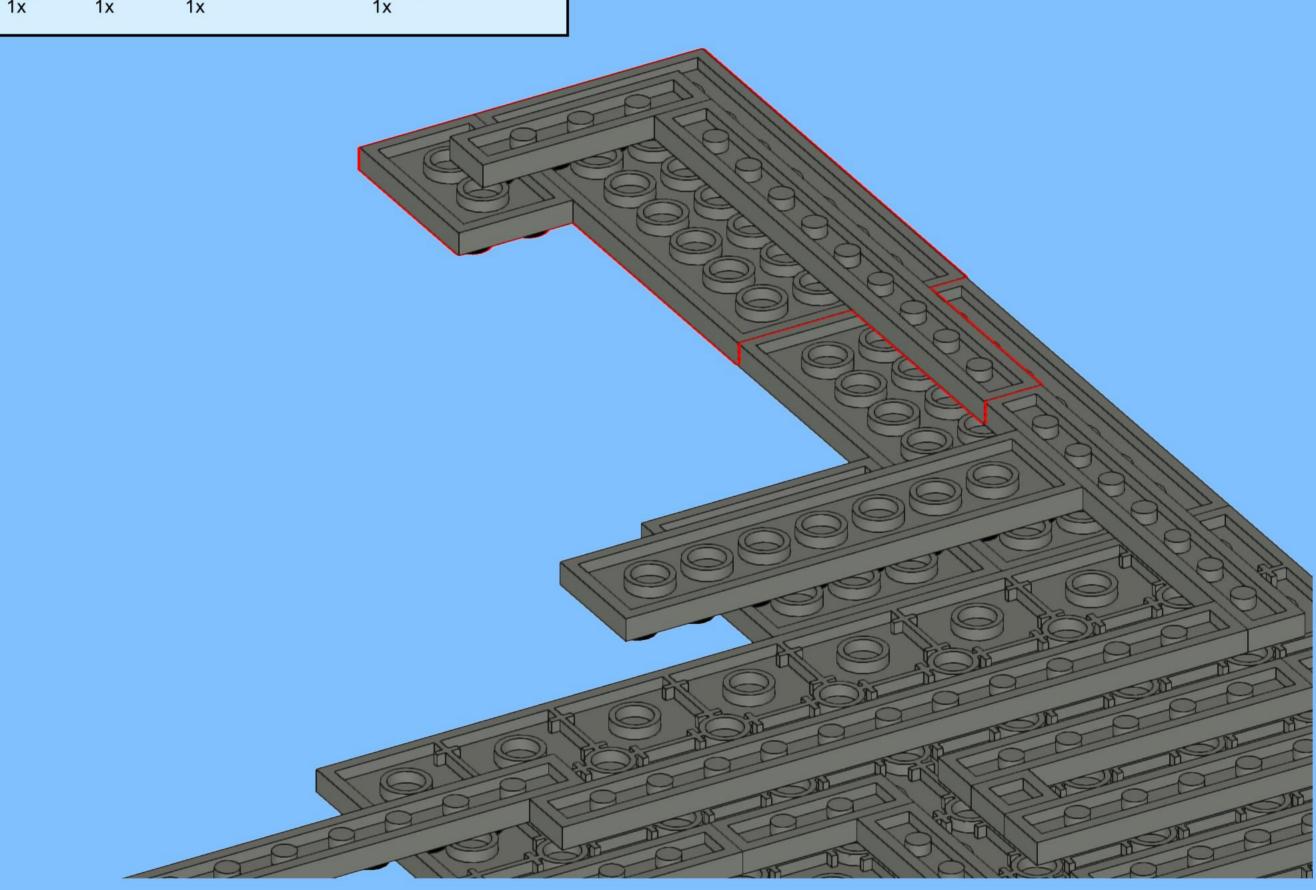

## MB001 - Fire Station



































































14 ZX

















18 a

























25 x 2x











































20x









38 Tx

























45 2x 1x 1x



























































































































82 S





















































































3x 105

































2x 3x 2x 





1x 2x 5x 5x 1x 0 0 0





























































































147
2x 2x 1x 1x





**150** 2x 1x 2x 2x



152 | 1x 1x 2x





154 1x















































































**173** 3x 2x 3x













177 <sub>1x</sub>







179 C

2x 3x 2x 1x 1x 1x 0000 Õ





























































































































































223 x

































231 000000 0000 0.00.0 0.00.00

232 | 1x 4x 000000 1000 0000 000 0.000 0.00.00









































1x 2x

**252** 5x 2x 1x 1x 00 00 0 0

**253** 5x 2x 5x 1x 00 004 0 0













259 ×











































































275 <sub>1x<