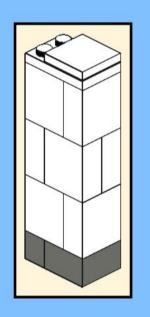

## MB001 - Fire Station



































































14 ZX

















18 a

























25 x 2x











































20x









38 Tx

























45 2x 1x 1x



























































































































82 S





















































































3x 105

































2x 3x 2x 





1x 2x 5x 5x 1x 0 0 0





























































































147
2x 2x 1x 1x





**150** 2x 1x 2x 2x



152 | 1x 1x 2x





154 1x















































































**173** 3x 2x 3x













177 <sub>1x</sub>







179 C

2x 3x 2x 1x 1x 1x 0000 Õ





























































































































































223 x

































231 000000 0000 0.00.0 0.00.00

232 | 1x 4x 000000 1000 0000 000 0.000 0.00.00









































1x 2x

**252** 5x 2x 1x 1x 00 00 0 0

**253** 5x 2x 5x 1x 00 004 0 0













259 ×