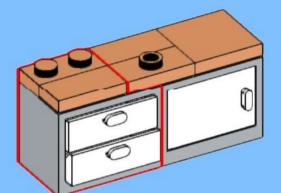

**253** 5x 2x 5x 1x 00 004 0 0

259 ×

275 <sub>1x</sub>

1x

319 2x 2x

332 <sub>2x</sub>

333

334 ×