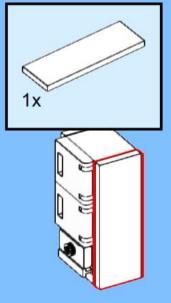

**253** 5x 2x 5x 1x 00 004 0 0

259 ×

275 <sub>1x</sub>

1x

319 2x 2x

332 <sub>2x</sub>

333

334 ×