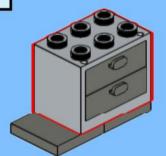

## MB001 - Fire Station



































































14 ZX

















18 a

























25 x 2x











































20x









38 Tx

























45 2x 1x 1x



























































































































82 S





















































































3x 105

































2x 3x 2x 





1x 2x 5x 5x 1x 0 0 0





























































































147
2x 2x 1x 1x





**150** 2x 1x 2x 2x



152 | 1x 1x 2x





154 1x















































































**173** 3x 2x 3x













177 <sub>1x</sub>







179 C

2x 3x 2x 1x 1x 1x 0000 Õ





























































































































































223 x

































231 000000 0000 0.00.0 0.00.00

232 | 1x 4x 000000 1000 0000 000 0.000 0.00.00