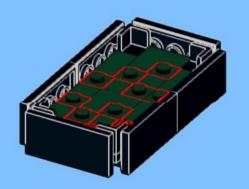

223 x

































231 000000 0000 0.00.0 0.00.00

232 | 1x 4x 000000 1000 0000 000 0.000 0.00.00









































1x 2x

**252** 5x 2x 1x 1x 00 00 0 0

**253** 5x 2x 5x 1x 00 004 0 0













259 ×











































































275 <sub>1x</sub>



1x









































































































































319 2x 2x























































332 <sub>2x</sub>









333



334 ×









336 Zx































343 (2x 1x)











































































363 ox









365 Jan







**§** 







































































































































































408 P





409

412 | 1x 1x

1x

410 P























































































































































453 P









## 454 Sex





























































































3x 3023old White

2x 11211 White













4x 37695 Dark Green



4x 2417 **Dark Green** 



4x 24866 Bright Green

3x 85861 **Bright Green** 



2x 3794b **Bright Green** 



5x 32607 **Bright Green** 



3x 99249 Bright Green



2x 15279 Bright Green



2x 24855 Bright Green



6x 2423 Bright