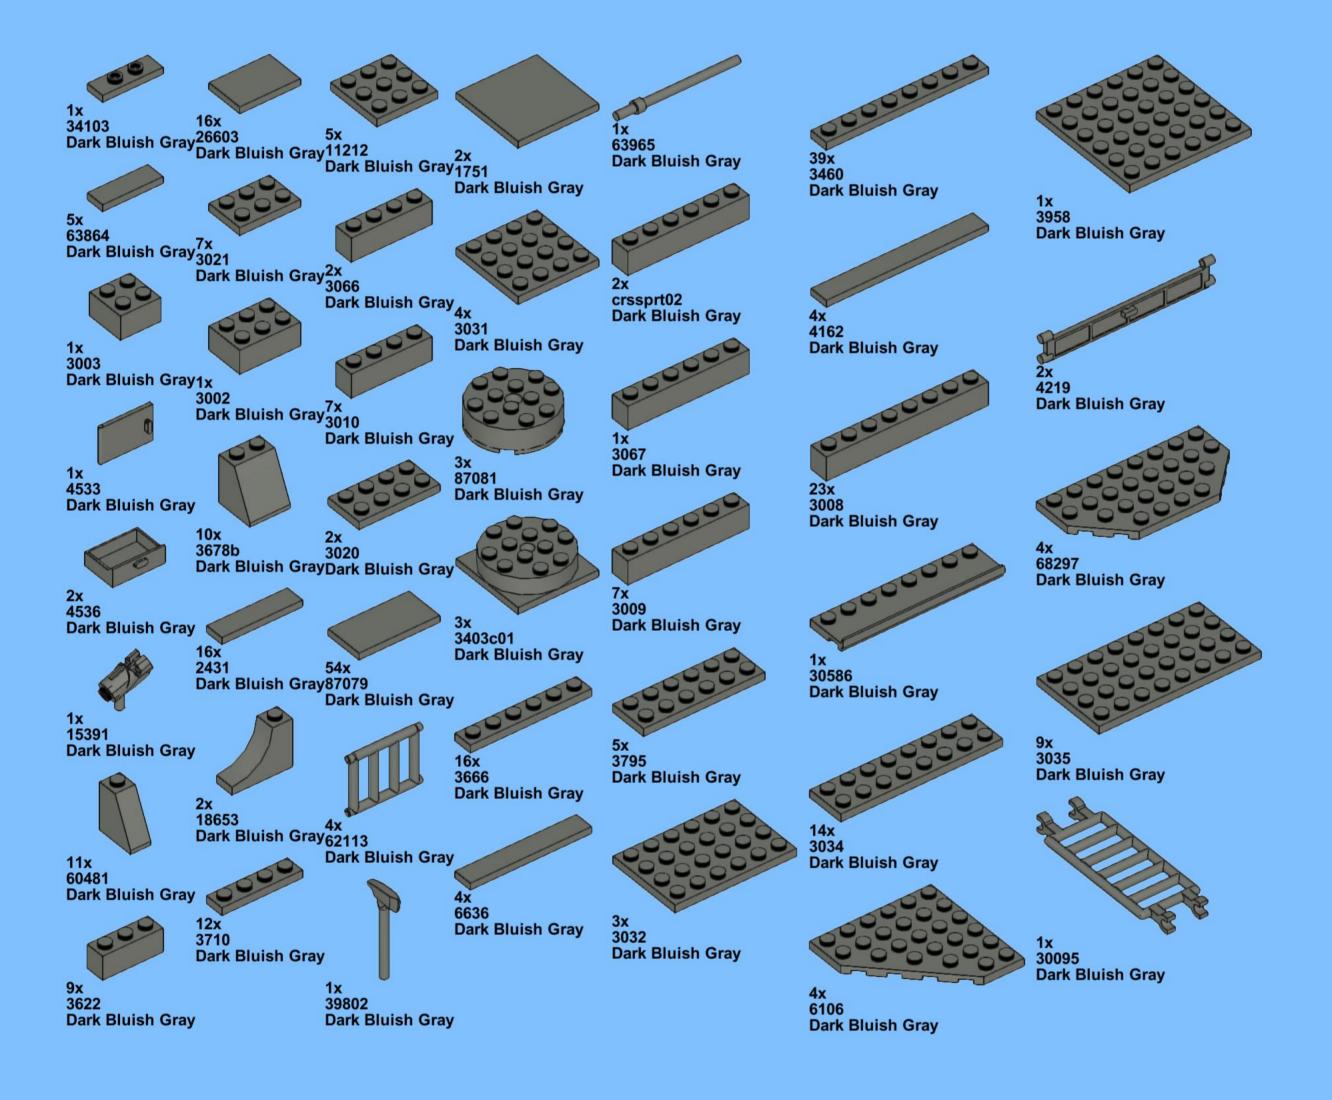

## MB001 - Fire Station

14 ZX

18 a

25 x 2x

20x

38 Tx

45 2x 1x 1x

82 S

3x 105

2x 3x 2x 

1x 2x 5x 5x 1x 0 0 0

147
2x 2x 1x 1x

**150** 2x 1x 2x 2x

152 | 1x 1x 2x

154 1x

**173** 3x 2x 3x

177 <sub>1x</sub>

179 C

2x 3x 2x 1x 1x 1x 0000 Õ

223 x

231 000000 0000 0.00.0 0.00.00

232 | 1x 4x 000000 1000 0000 000 0.000 0.00.00

1x 2x

**252** 5x 2x 1x 1x 00 00 0 0

**253** 5x 2x 5x 1x 00 004 0 0

259 ×

275 <sub>1x</sub>

1x

319 2x 2x

332 <sub>2x</sub>

333

334 ×

336 Zx

343 (2x 1x)

363 ox

365 Jan

**§** 

408 P

409

412 | 1x 1x

1x

410 P

453 P