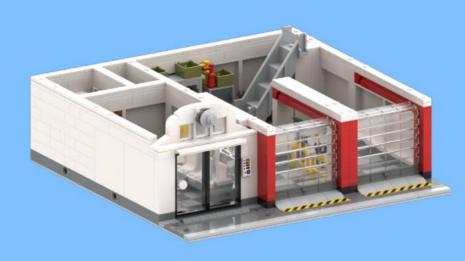

## MB001 - Fire Station



































































14 ZX

















18 a

























25 x 2x











































20x









38 Tx

























45 2x 1x 1x



























































































































82 S





















































































3x 105

































2x 3x 2x 





1x 2x 5x 5x 1x 0 0 0





























































































147
2x 2x 1x 1x





**150** 2x 1x 2x 2x



152 | 1x 1x 2x





154 1x















































































**173** 3x 2x 3x













177 <sub>1x</sub>