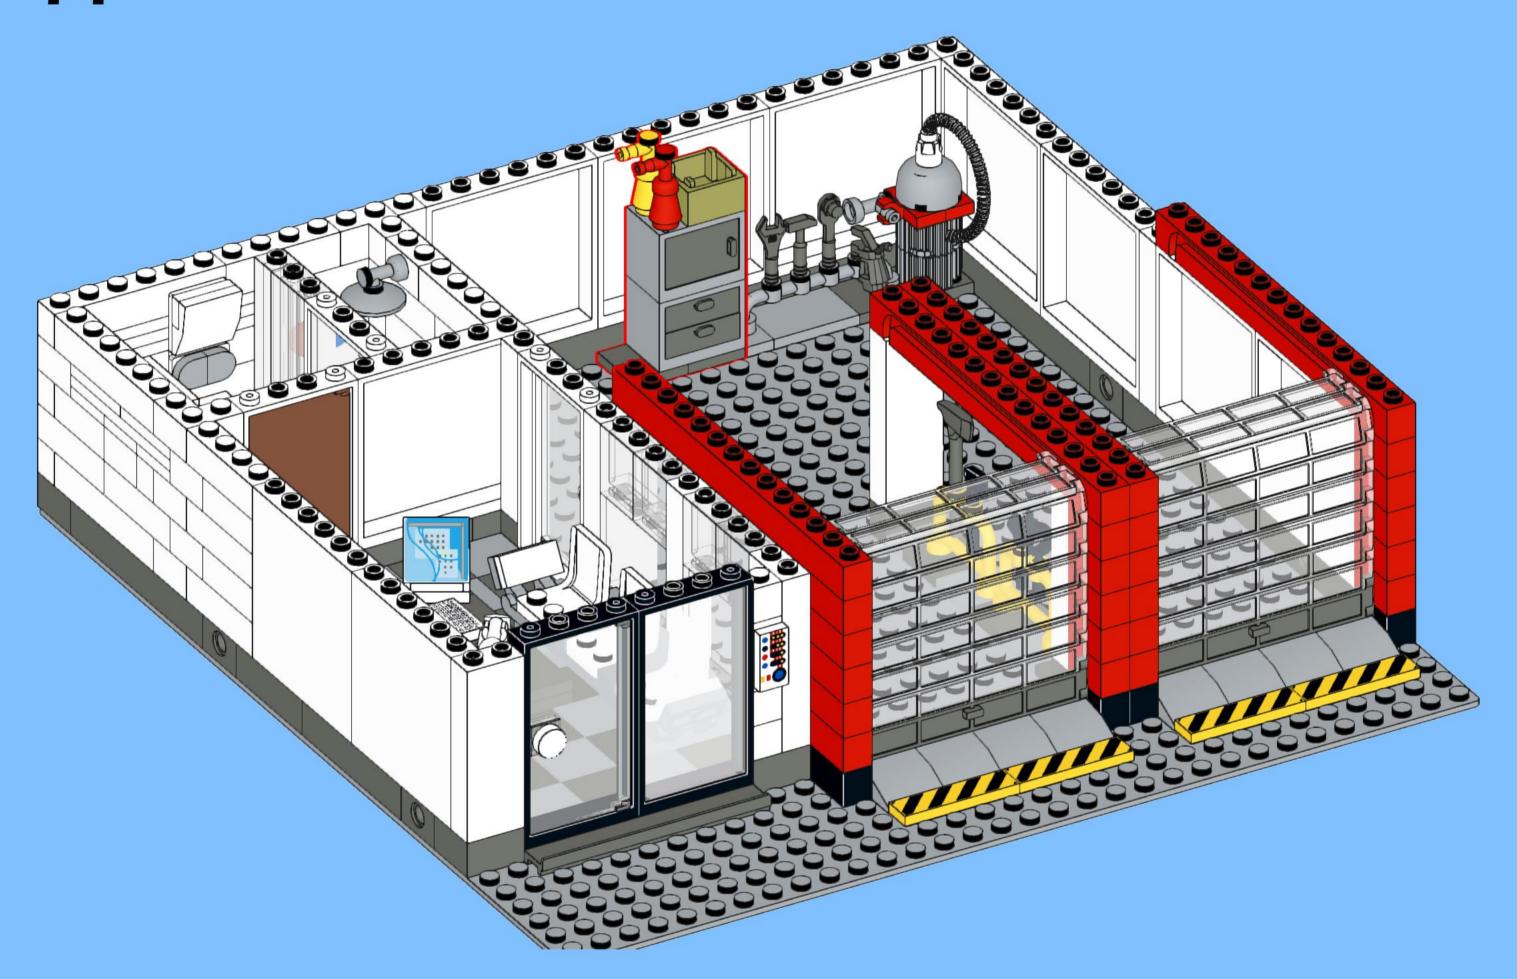

## MB001 - Fire Station



































































14 ZX

















18 a

























25 x 2x











































20x









38 Tx

























45 2x 1x 1x



























































































































82 S





















































































3x 105

































2x 3x 2x 





1x 2x 5x 5x 1x 0 0 0





























































































147
2x 2x 1x 1x





**150** 2x 1x 2x 2x



152 | 1x 1x 2x





154 1x















































































**173** 3x 2x 3x













177 <sub>1x</sub>







179 C

2x 3x 2x 1x 1x 1x 0000 Õ





























































































































































223 x

































231 000000 0000 0.00.0 0.00.00

232 | 1x 4x 000000 1000 0000 000 0.000 0.00.00