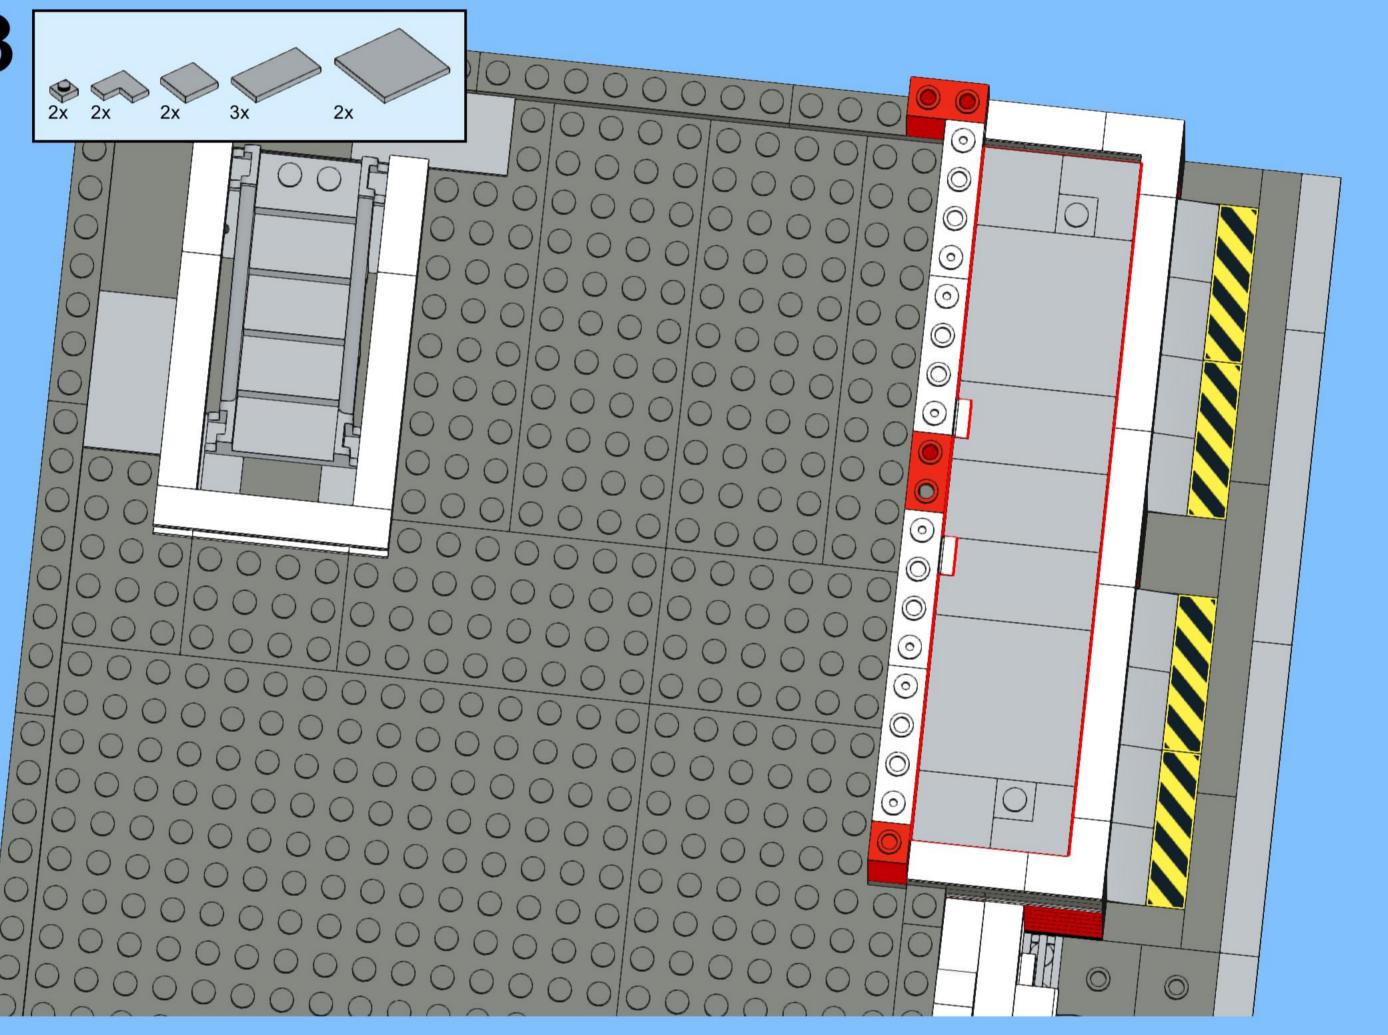

177 <sub>1x</sub>

179 C

2x 3x 2x 1x 1x 1x 0000 Õ

223 x

231 000000 0000 0.00.0 0.00.00

232 | 1x 4x 000000 1000 0000 000 0.000 0.00.00

1x 2x

**252** 5x 2x 1x 1x 00 00 0 0

**253** 5x 2x 5x 1x 00 004 0 0

259 ×

275 <sub>1x</sub>

1x

319 2x 2x

332 <sub>2x</sub>

333

334 ×