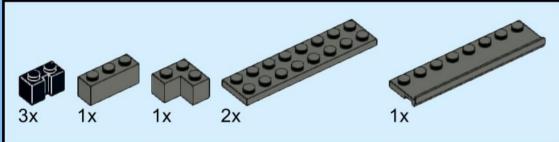

## MB001 - Fire Station



































































14 ZX

















18 a

























25 x 2x











































20x









38 Tx

























45 2x 1x 1x



























































































































82 S





















































































3x 105

































2x 3x 2x 





1x 2x 5x 5x 1x 0 0 0





























































































147
2x 2x 1x 1x





**150** 2x 1x 2x 2x



152 | 1x 1x 2x





154 1x















































































**173** 3x 2x 3x













177 <sub>1x</sub>







179 C

2x 3x 2x 1x