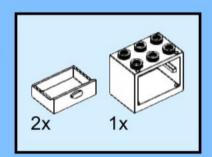

25 x 2x











































20x









38 Tx

























45 2x 1x 1x



























































































































82 S





















































































3x 105

































2x 3x 2x 





1x 2x 5x 5x 1x 0 0 0





























































































147
2x 2x 1x 1x





**150** 2x 1x 2x 2x



152 | 1x 1x 2x





154 1x















































































**173** 3x 2x 3x













177 <sub>1x</sub>







179 C

2x 3x 2x 1x 1x 1x 0000 Õ





























































































































































223 x

































231 000000 0000 0.00.0 0.00.00

232 | 1x 4x 000000 1000 0000 000 0.000 0.00.00









































1x 2x

**252** 5x 2x 1x 1x 00 00 0 0

**253** 5x 2x 5x 1x 00 004 0 0













259 ×











































































275 <sub>1x</sub>



1x









































































































































319 2x 2x























































332 <sub>2x</sub>









333



334 ×









336 Zx































343 (2x 1x)