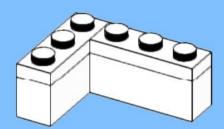

1 - Fire Station



































































14 ZX

















18 a

























25 x 2x











































20x









38 Tx

























45 2x 1x 1x



























































































































82 S





















































































3x 105

































2x 3x 2x 





1x 2x 5x 5x 1x 0 0 0





























































































147
2x 2x 1x 1x





**150** 2x 1x 2x 2x



152 | 1x 1x 2x





154 1x















































































**173** 3x 2x 3x













177 <sub>1x</sub>







179 C

2x 3x 2x 1x 1x 1x 0000 Õ





























































































































































223 x

































231 000000 0000 0.00.0 0.00.00

232 | 1x 4x 000000 1000 0000 000 0.000 0.00.00









































1x 2x

**252** 5x 2x 1x 1x 00 00 0 0

**253** 5x 2x 5x 1x 00 004 0 0













259 ×











































































275 <sub>1x</sub>



1x









































































































































319 2x 2x























































332 <sub>2x</sub>









333