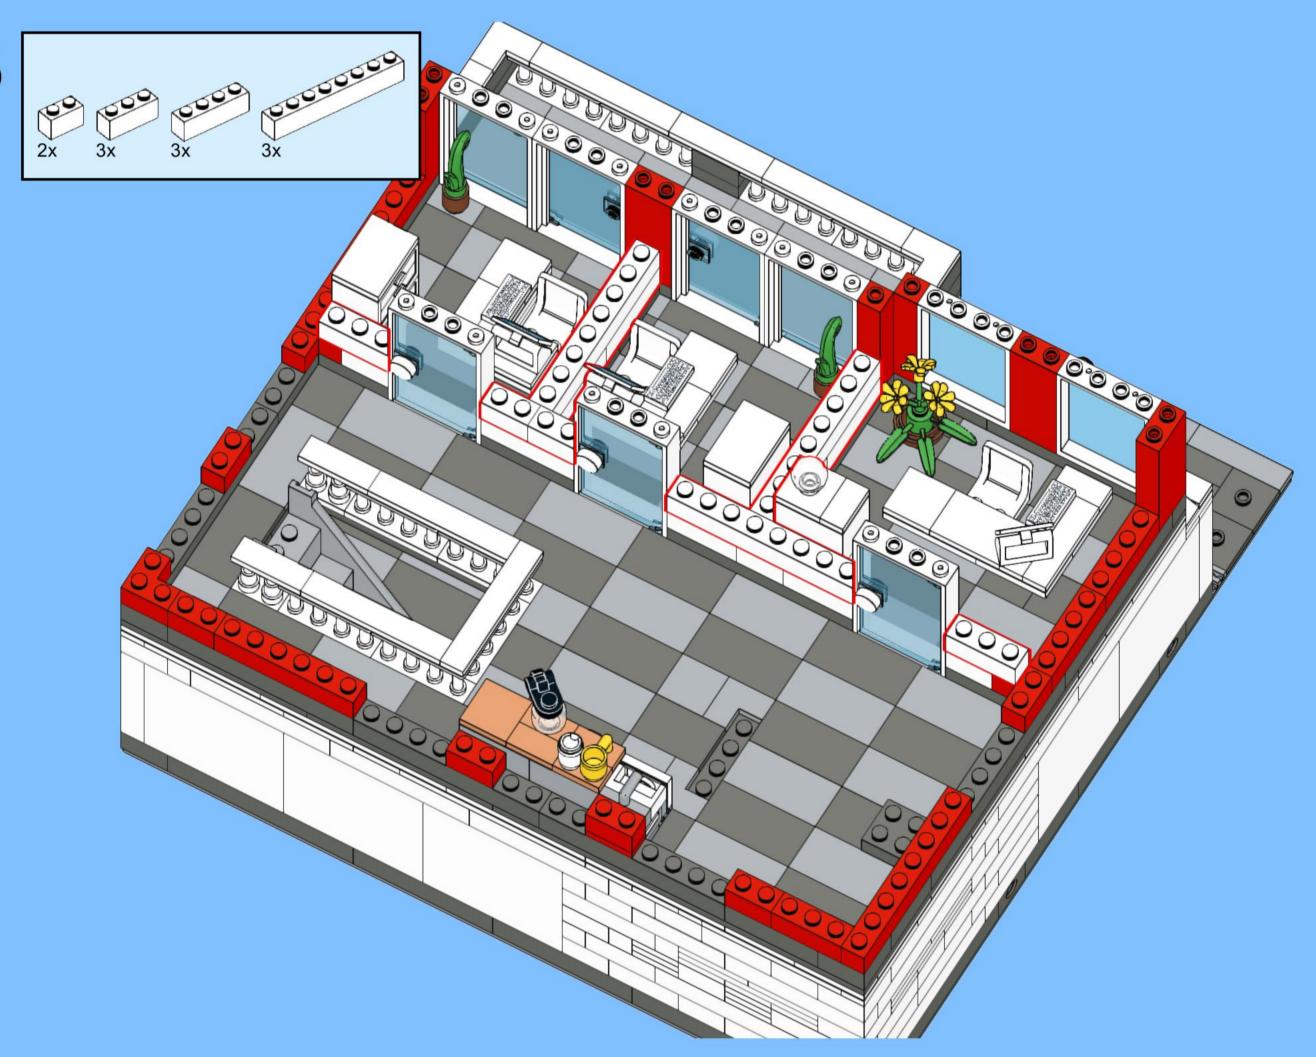

82 S





















































































3x 105

































2x 3x 2x 





1x 2x 5x 5x 1x 0 0 0





























































































147
2x 2x 1x 1x





**150** 2x 1x 2x 2x



152 | 1x 1x 2x





154 1x















































































**173** 3x 2x 3x













177 <sub>1x</sub>







179 C

2x 3x 2x 1x 1x 1x 0000 Õ





























































































































































223 x

































231 000000 0000 0.00.0 0.00.00

232 | 1x 4x 000000 1000 0000 000 0.000 0.00.00









































1x 2x

**252** 5x 2x 1x 1x 00 00 0 0

**253** 5x 2x 5x 1x 00 004 0 0













259 ×











































































275 <sub>1x</sub>



1x









































































































































319 2x 2x























































332 <sub>2x</sub>









333



334 ×









336 Zx































343 (2x 1x)











































































363 ox









365 Jan







**§**