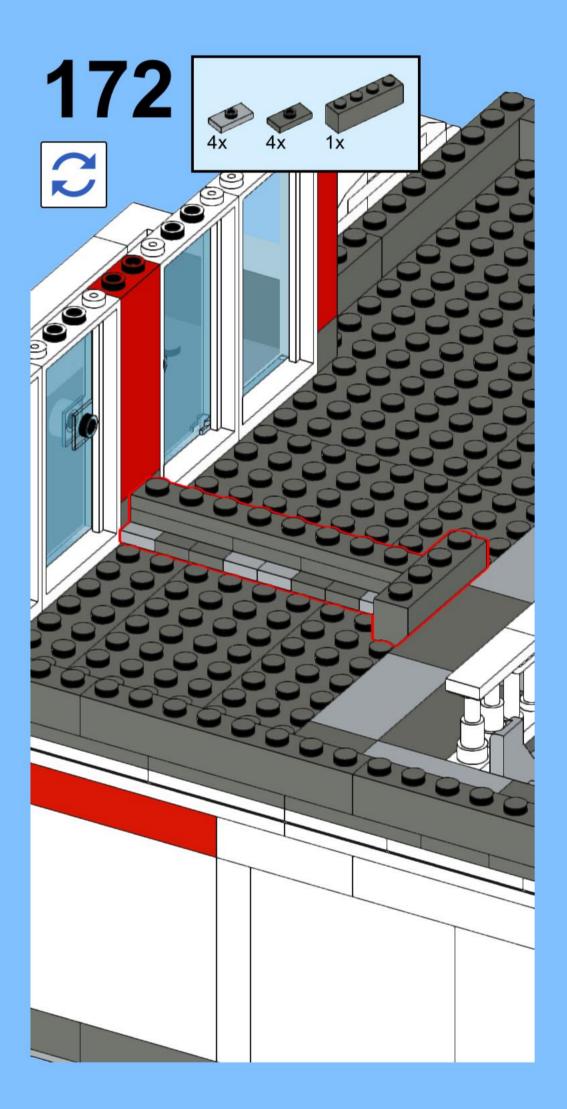

## MB001 - Fire Station



































































14 ZX

















18 a

























25 x 2x











































20x









38 Tx

























45 2x 1x 1x



























































































































82 S





















































































3x 105

































2x 3x 2x 





1x 2x 5x 5x 1x 0 0 0





























































































147
2x 2x 1x 1x





**150** 2x 1x 2x 2x



152 | 1x 1x 2x





154 1x















































































**173** 3x 2x 3x













177 <sub>1x</sub>







179 C

2x 3x 2x 1x 1x 1x 0000 Õ





























































































































































223 x

































231 000000 0000 0.00.0 0.00.00

232 | 1x 4x 000000 1000 0000 000 0.000 0.00.00









































1x 2x

**252** 5x 2x 1x 1x 00 00 0 0

**253** 5x 2x 5x 1x 00 004 0 0













259 ×











































































275 <sub>1x</sub>



1x









































































































































319 2x 2x























































332 <s