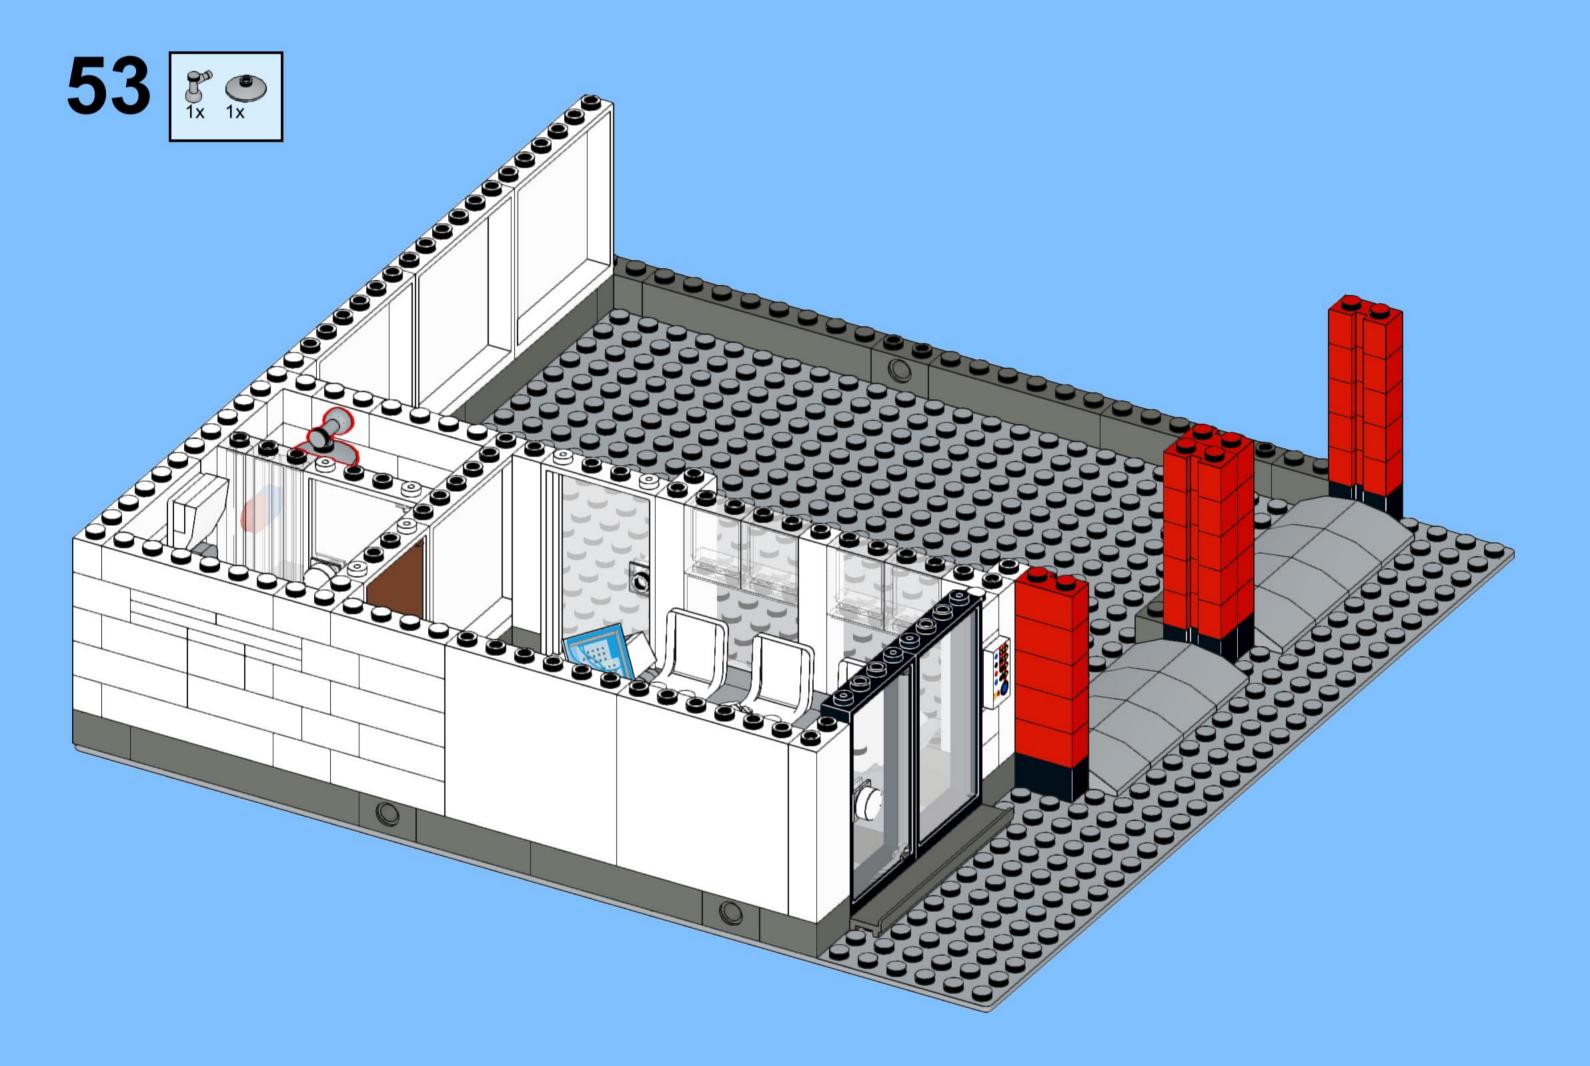

## MB001 - Fire Station



































































14 ZX

















18 a

























25 x 2x











































20x









38 Tx

























45 2x 1x 1x



























































































































82 S





















































































3x 105

































2x 3x 2x 





1x 2x 5x 5x 1x 0 0 0





























































































147
2x 2x 1x 1x





**150** 2x 1x 2x 2x



152 | 1x 1x 2x





154 1x















































































**173** 3x 2x 3x













177 <sub>1x</sub>







179 C

2x 3x 2x 1x 1x 1x 0000 Õ





























































































































































223 x

































231 0000