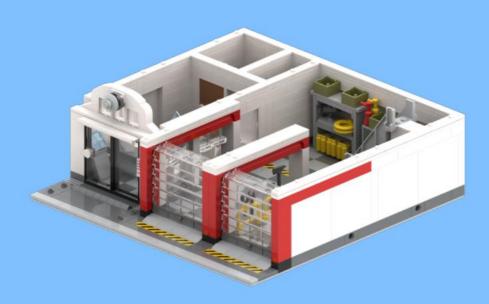

## MB001 - Fire Station



































































14 ZX

















18 a

























25 x 2x











































20x









38 Tx

























45 2x 1x 1x



























































































































82 S





















































































3x 105

































2x 3x 2x 





1x 2x 5x 5x 1x 0 0 0





























































































147
2x 2x 1x 1x





**150** 2x 1x 2x 2x



152 | 1x 1x 2x





154 1x















































































**173** 3x 2x 3x













177 <sub>1x</sub>