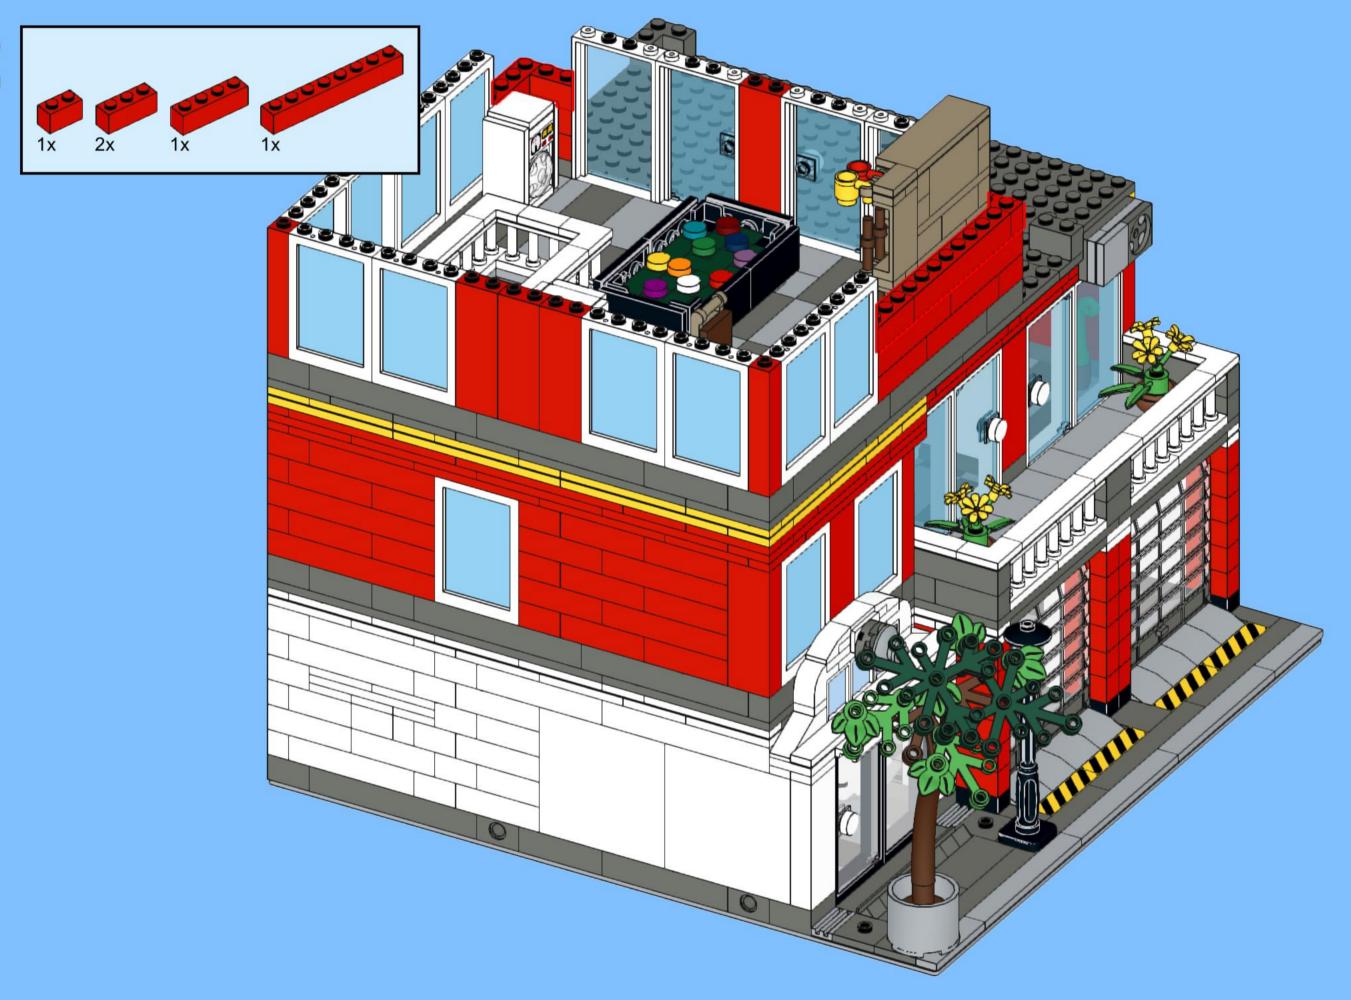

223 x

































231 000000 0000 0.00.0 0.00.00

232 | 1x 4x 000000 1000 0000 000 0.000 0.00.00









































1x 2x

**252** 5x 2x 1x 1x 00 00 0 0

**253** 5x 2x 5x 1x 00 004 0 0













259 ×











































































275 <sub>1x</sub>



1x









































































































































319 2x 2x























































332 <sub>2x</sub>









333



334 ×









336 Zx































343 (2x 1x)











































































363 ox









365 Jan







**§** 







































































































































































408 P





409

412 | 1x 1x

1x

410 P























































































































































453 P









## 454 Sex





























































































3x 3023old White

2x 11211 White













4x 37695 Dark Green



4x 2417 **Dark Green** 



4x 24866 Bright Green

3x 85861 **Bright Green** 



2x 3794b **Bright Green** 



5x 32607 **Bright Green** 



3x 99249 Bright Green



2x 15279 Bright Green



2x 24855 Bright Green



6x 2423 Bright Green



3x 30176 Bright Green



3x 2417 **Bright G