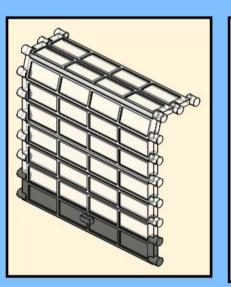

## MB001 - Fire Station



































































14 ZX

















18 a

























25 x 2x











































20x









38 Tx

























45 2x 1x 1x



























































































































82 S





















































































3x 105

































2x 3x 2x 





1x 2x 5x 5x 1x 0 0 0





























































































147
2x 2x 1x 1x





**150** 2x 1x 2x 2x



152 | 1x 1x 2x





154 1x















































































**173** 3x 2x 3x













177 <sub>1x</sub>







179 C

2x 3x 2x 1x 1x 1x 0000 Õ





























































































































































223 x

































231 000000 0000 0.00.0 0.00.00

23