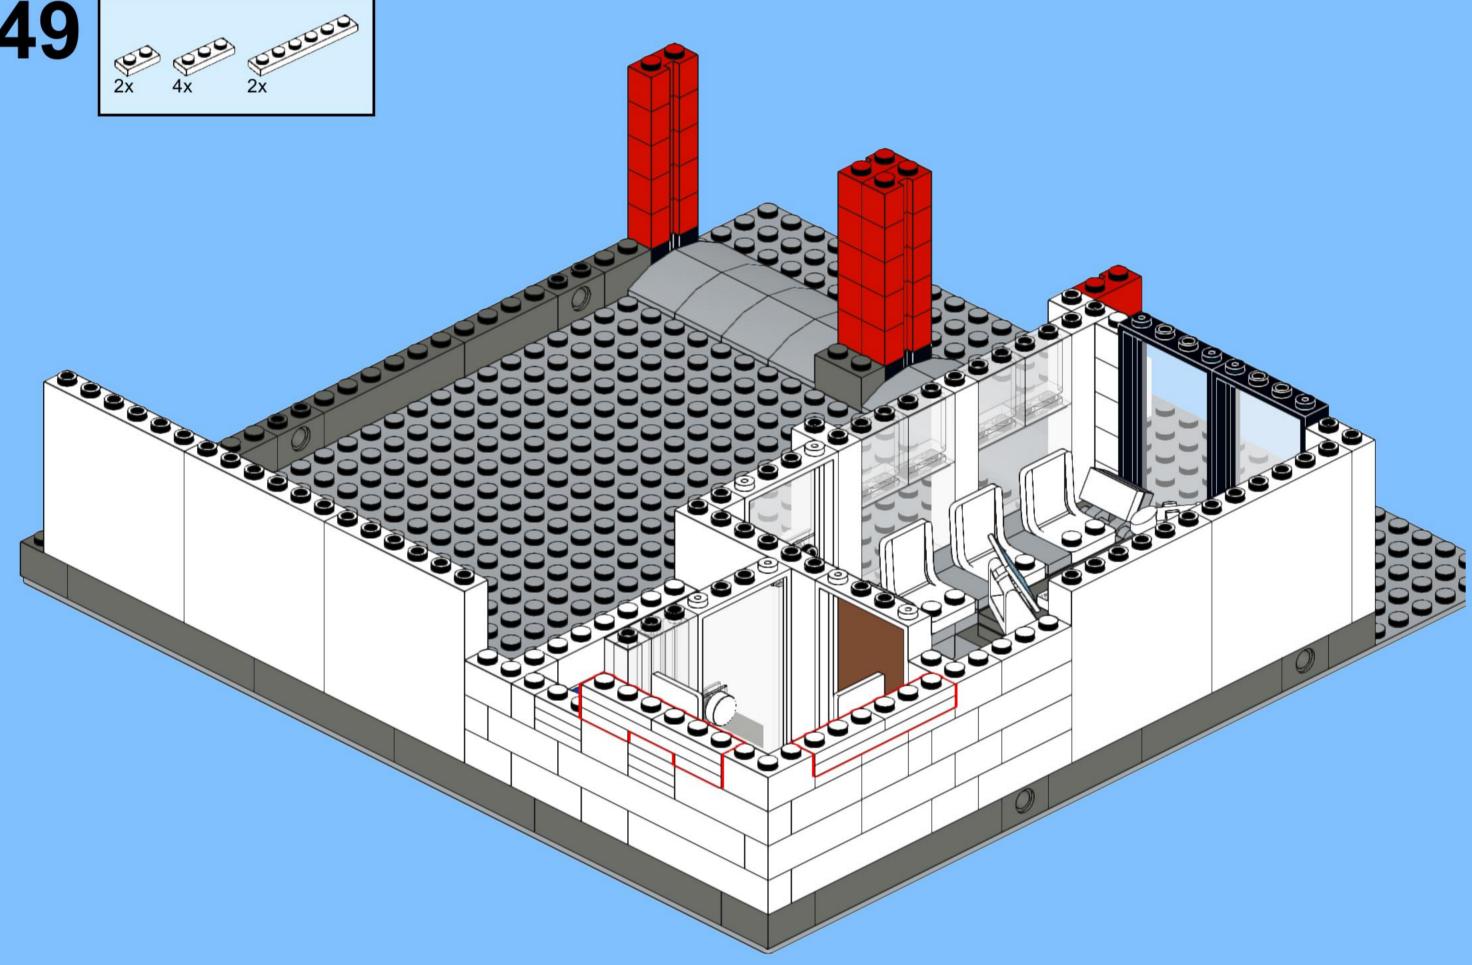

3x 105

2x 3x 2x 

1x 2x 5x 5x 1x 0 0 0

147
2x 2x 1x 1x

**150** 2x 1x 2x 2x

152 | 1x 1x 2x

154 1x

**173** 3x 2x 3x