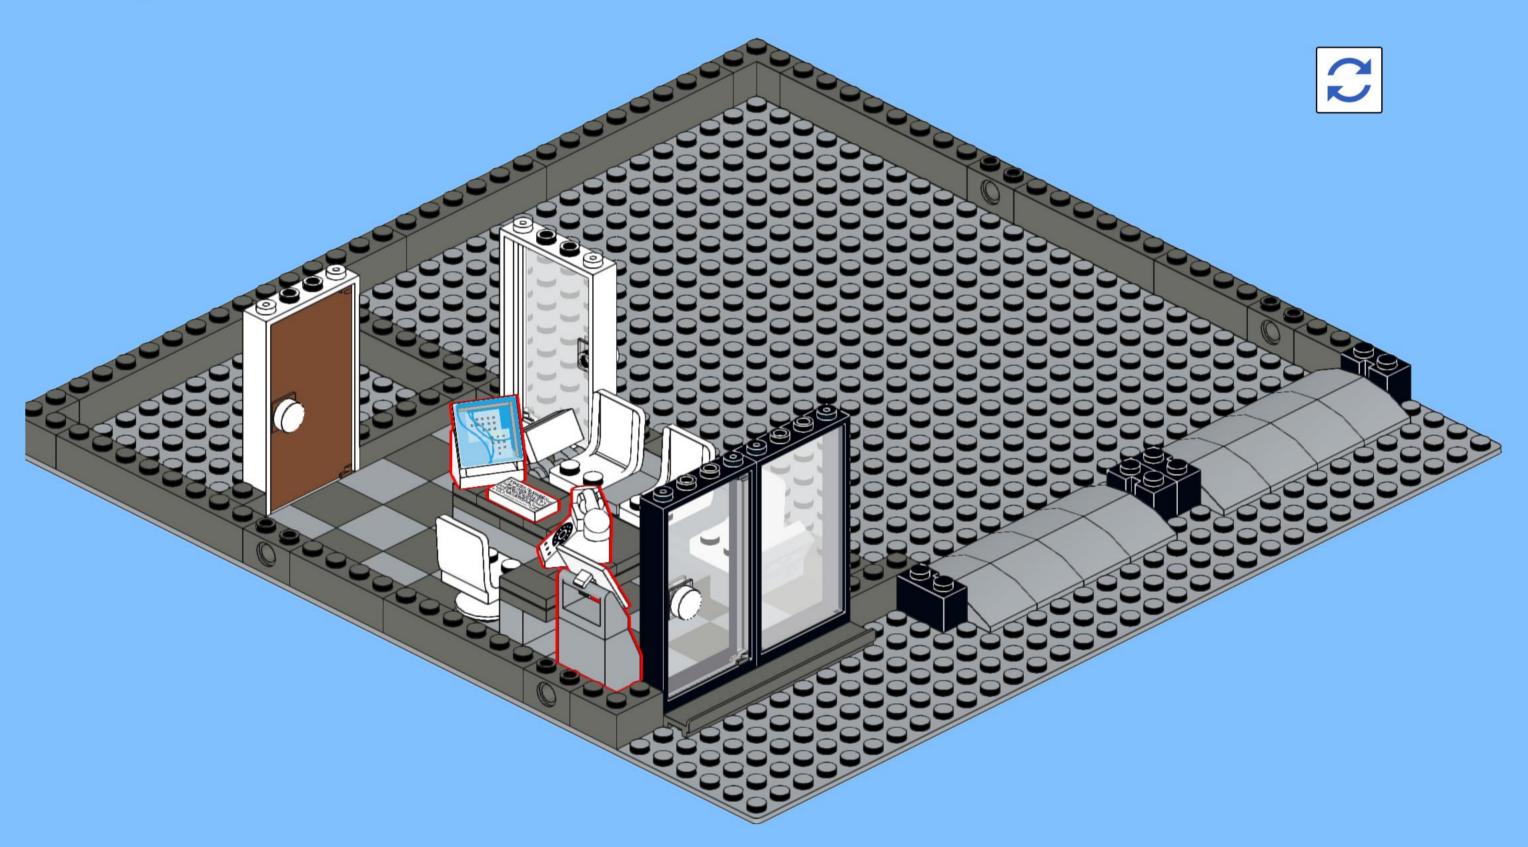

## MB001 - Fire Station



































































14 ZX

















18 a

























25 x 2x











































20x









38 Tx

























45 2x 1x 1x



























































































































82 S





















































































3x 105

































2x 3x 2x 





1x 2x 5x 5x 1x 0 0 0





























































































147
2x 2x 1x 1x





**150** 2x 1x 2x 2x



152 | 1x 1x 2x





154 1x















































































**173** 3x 2x 3x













177 <sub>1x</sub>







179 C

2x 3x 2x 1x 1x 1x 0000 Õ