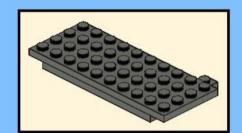

## MB001 - Fire Station



































































14 ZX

















18 a

























25 x 2x











































20x









38 Tx

























45 2x 1x 1x



























































































































82 S





















































































3x 105

































2x 3x 2x 





1x 2x 5x 5x 1x 0 0 0





























































































147
2x 2x 1x 1x





**150** 2x 1x 2x 2x



152 | 1x 1x 2x





154 1x















































































**173** 3x 2x 3x













177 <sub>1x</sub>







179 C

2x 3x 2x 1x 1x 1x 0000 Õ





























































































































































223 x

































231 000000 0000 0.00.0 0.00.00

232 | 1x 4x 000000 1000 0000 000 0.000 0.00.00









































1x 2x

**252** 5x 2x 1x 1x 00 00 0 0

**253** 5x 2x 5x 1x 00 004 0 0













259 ×











































































275 <sub>1x</sub>



1x