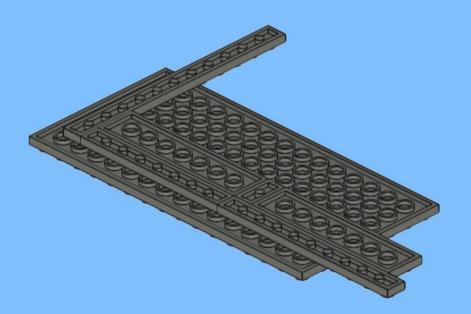

004 0 0













259 ×











































































275 <sub>1x</sub>



1x









































































































































319 2x 2x























































332 <sub>2x</sub>









333



334 ×









336 Zx































343 (2x 1x)











































































363 ox









365 Jan







**§** 







































































































































































408 P





409

412 | 1x 1x

1x

410 P























































































































































453 P









## 454 Sex





























































































3x 3023old White

2x 11211 White













4x 37695 Dark Green



4x 2417 **Dark Green** 



4x 24866 Bright Green

3x 85861 **Bright Green** 



2x 3794b **Bright Green** 



5x 32607 **Bright Green** 



3x 99249 Bright Green



2x 15279 Bright Green



2x 24855 Bright Green



6x 2423 Bright Green



3x 30176 Bright Green



3x 2417 **Bright Green** 



3794b **Sky Blue** 



1x 98138 Dark Blue

1x

24246 Blue

3794b Blue

1x 3069b

Blue

1x 98138

**Purple** 

1x 98138

3899

2x 3626b

1x x12

Sand Purple

**Trans-Clear** 

**Trans-Clear** 

**Trans-Clear** 

98138 1x D