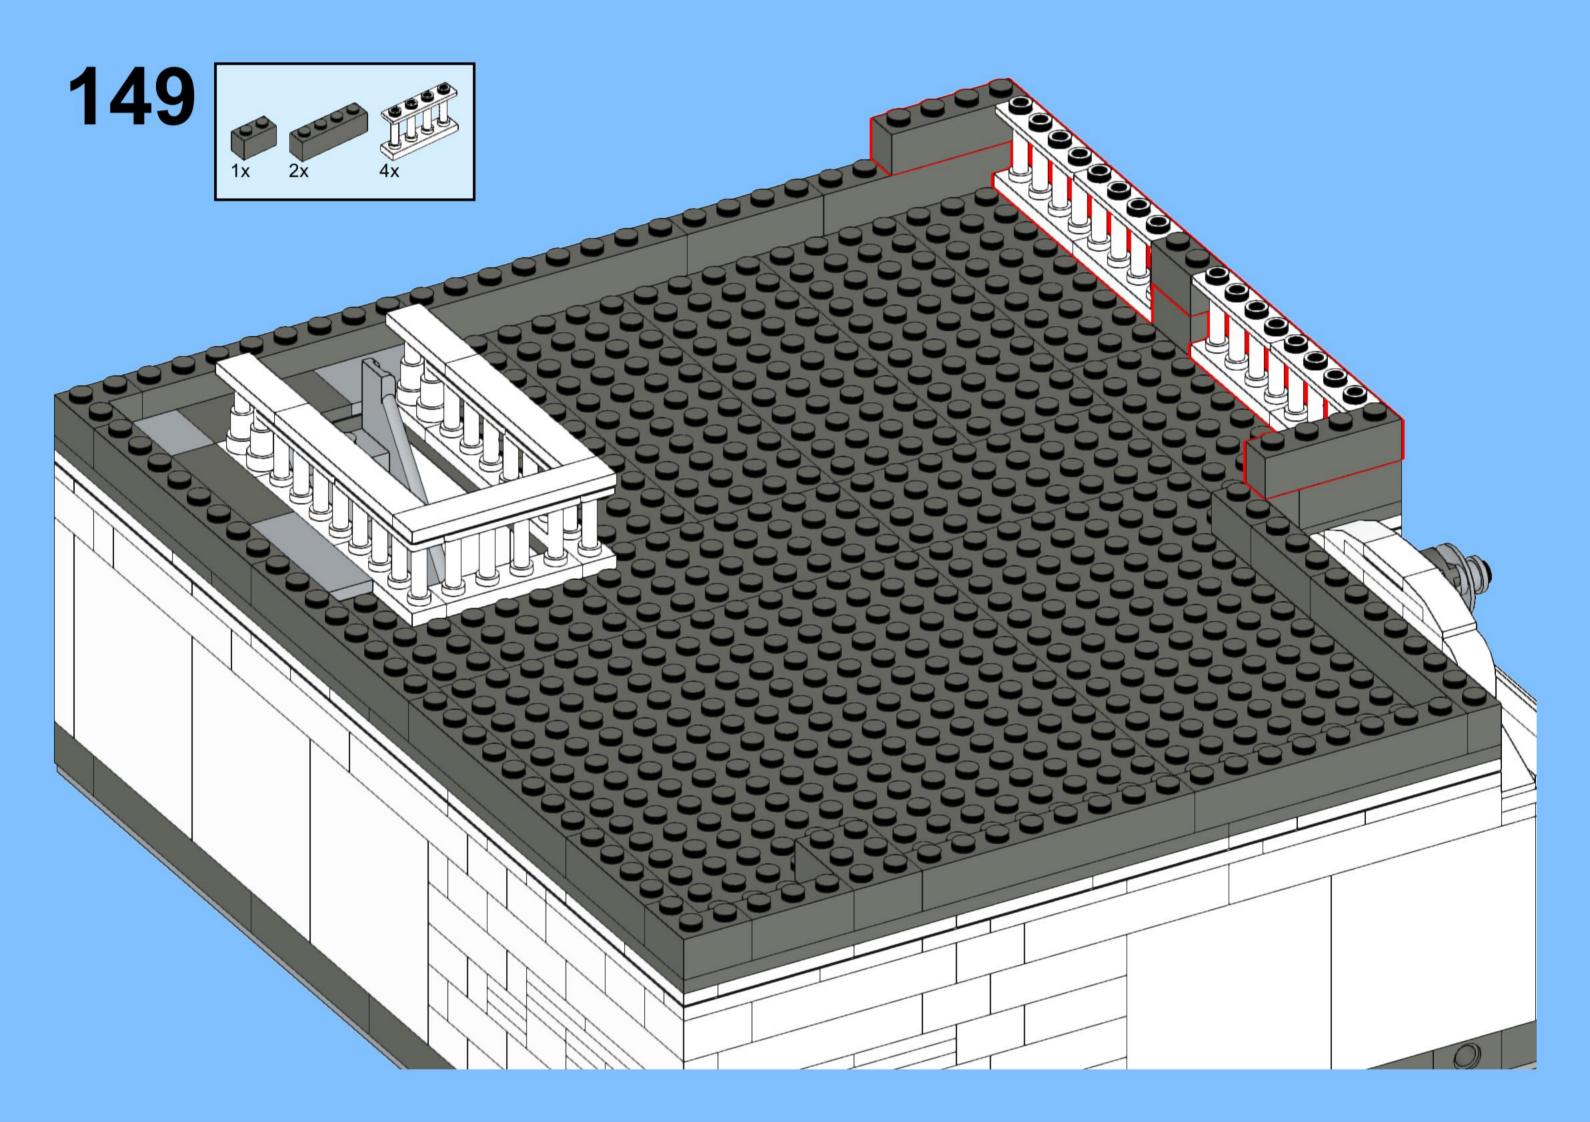

## MB001 - Fire Station



































































14 ZX

















18 a

























25 x 2x











































20x









38 Tx

























45 2x 1x 1x



























































































































82 S





















































































3x 105

































2x 3x 2x 





1x 2x 5x 5x 1x 0 0 0





























































































147
2x 2x 1x 1x





**150** 2x 1x 2x 2x



152 | 1x 1x 2x





154 1x















































































**173** 3x 2x 3x













177 <sub>1x</sub>







179 C

2x 3x 2x 1x 1x 1x 0000 Õ





























































































































































223 x

































231 000000 0000 0.00.0 0.00.00

232 | 1x 4x 000000 1000 0000 000 0.000 0.00.00









































1x 2x

**252** 5x 2x 1x 1x 00 00 0 0

**253** 5x 2x 5x 1x 00 004 0 0













259 ×











































































275 <sub>1x</sub>



1x