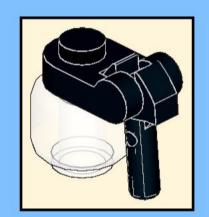

## MB001 - Fire Station



































































14 ZX

















18 a

























25 x 2x











































20x









38 Tx

























45 2x 1x 1x



























































































































82 S





















































































3x 105

































2x 3x 2x 





1x 2x 5x 5x 1x 0 0 0





























































































147
2x 2x 1x 1x





**150** 2x 1x 2x 2x



152 | 1x 1x 2x





154 1x















































































**173** 3x 2x 3x













177 <sub>1x</sub>







179 C

2x 3x 2x 1x 1x 1x 0000 Õ





























































































































































223 x

































231 000000 0000 0.00.0 0.00.00

232 | 1x 4x 000000 1000 0000 000 0.000 0.00.00









































1x 2x

**252** 5x 2x 1x 1x 00 00 0 0

**253** 5x 2x 5x 1x 00 004 0 0













259 ×











































































275 <sub>1x</sub>



1x









































































































































319 2x 2x