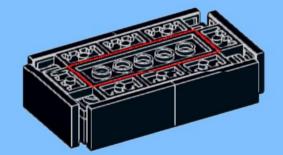

223 x

































231 000000 0000 0.00.0 0.00.00

232 | 1x 4x 000000 1000 0000 000 0.000 0.00.00









































1x 2x

**252** 5x 2x 1x 1x 00 00 0 0

**253** 5x 2x 5x 1x 00 004 0 0













259 ×











































































275 <sub>1x</sub>



1x









































































































































319 2x 2x























































332 <sub>2x</sub>









333



334 ×









336 Zx































343 (2x 1x)











































































363 ox









365 Jan







**§** 







































































































































































408 P





409

412 | 1x 1x

1x

410 P























































































































































453 P









## 454 Sex





























































































3x 3023old White

2x 11211 White













4x 37695 Dark Green



4x 2417 **Dark Green** 



4x 24866 Bright Green

3x 85861 **Bright Green** 



2x 3794b **Bright Green** 



5x 32607 **Bright Green** 



3x 99249 Bright Green



2x 15279 Bright Green



2x 24855 Bright Green