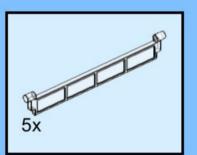

## MB001 - Fire Station



































































14 ZX

















18 a

























25 x 2x











































20x









38 Tx

























45 2x 1x 1x



























































































































82 S





















































































3x 105

































2x 3x 2x 





1x 2x 5x 5x 1x 0 0 0





























































































147
2x 2x 1x 1x





**150** 2x 1x 2x 2x



152 | 1x 1x 2x





154 1x















































































**173** 3x 2x 3x













177 <sub>1x</sub>







179 C

2x 3x 2x 1x 1x 1x 0000 Õ





























































































































































223 x

































231 000000 0000 0.00.0 0