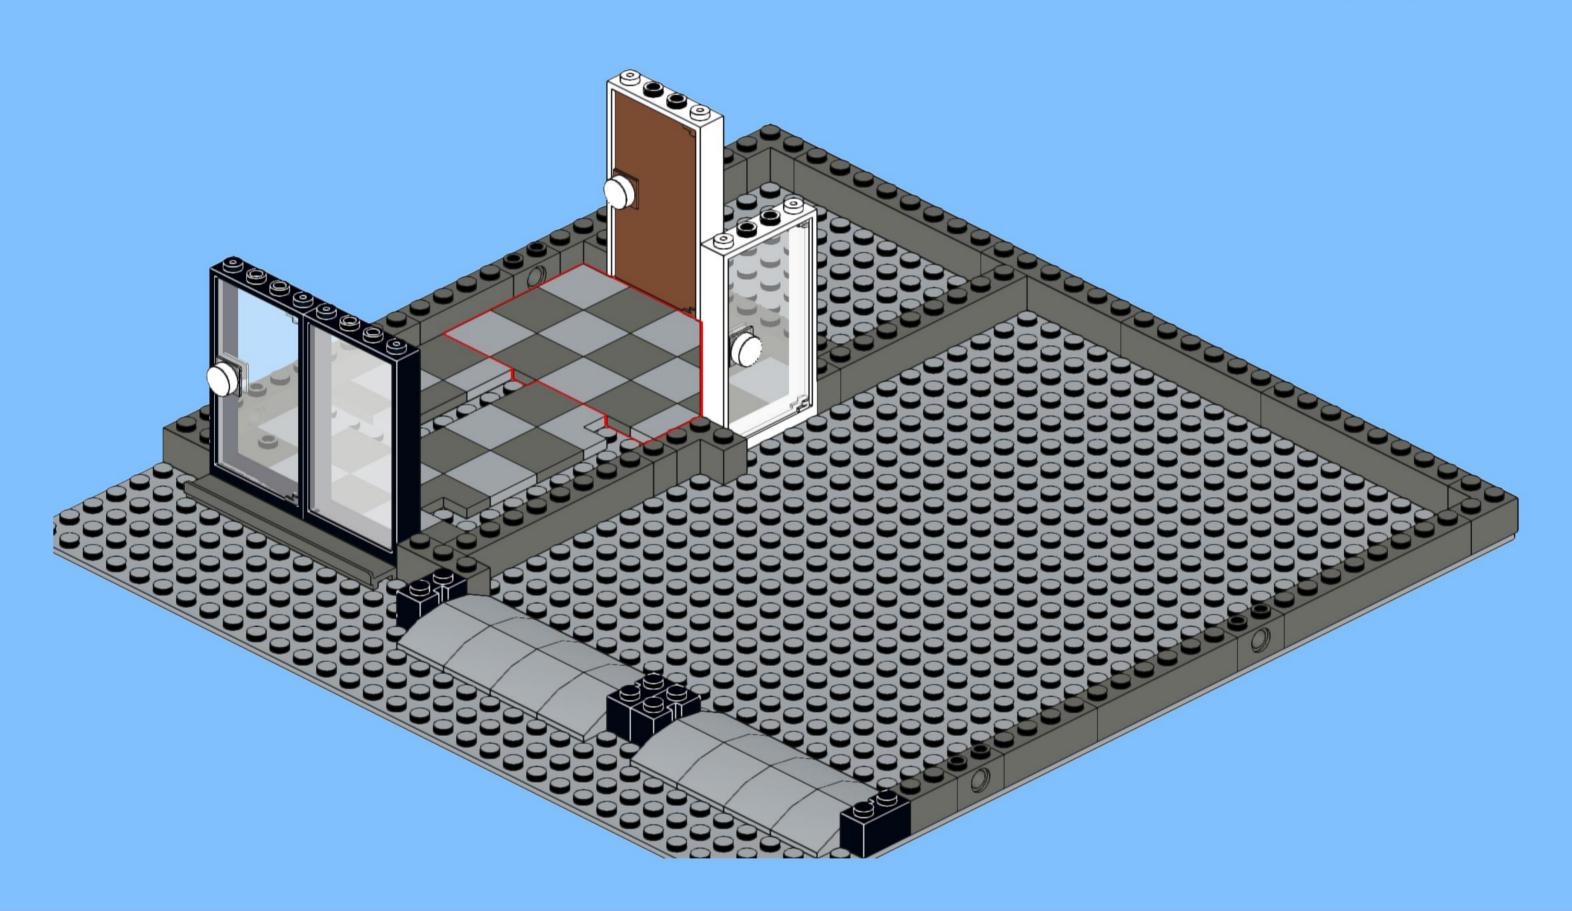

## MB001 - Fire Station



































































14 ZX

















18 a

























25 x 2x











































20x









38 Tx

























45 2x 1x 1x



























































































































82 S





















































































3x 105

































2x 3x 2x 





1x 2x 5x 5x 1x 0 0 0





























































































147
2x 2x 1x 1x





**150** 2x 1x 2x 2x



152 | 1x 1x 2x





154 1x















































































**173** 3x 2x 3x













177 <sub>1x</sub>







179 C

2x 3x 2x 1x 1x 1x 0000 Õ