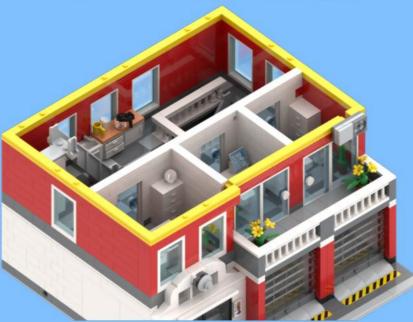

## MB001 - Fire Station



































































14 ZX

















18 a

























25 x 2x











































20x









38 Tx

























45 2x 1x 1x



























































































































82 S





















































































3x 105

































2x 3x 2x 





1x 2x 5x 5x 1x 0 0 0





























































































147
2x 2x 1x 1x





**150** 2x 1x 2x 2x



152 | 1x 1x 2x





154 1x















































































**173** 3x 2x 3x













177 <sub>1x</sub>







1