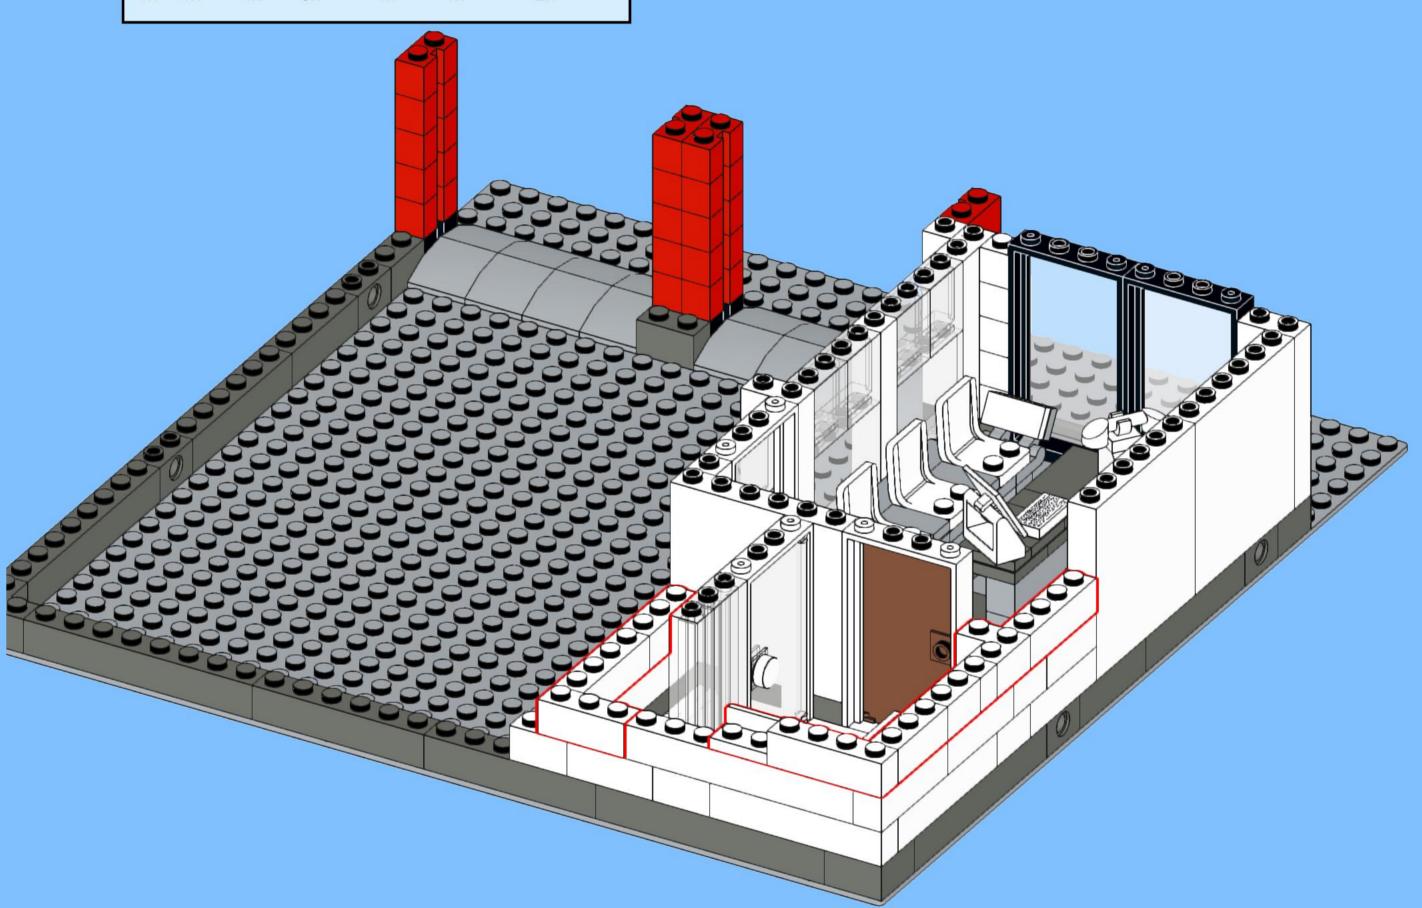

## MB001 - Fire Station



































































14 ZX

















18 a

























25 x 2x











































20x









38 Tx

























45 2x 1x 1x



























































































































82 S





















































































3x 105

































2x 3x 2x 





1x 2x 5x 5x 1x 0 0 0





























































































147
2x 2x 1x 1x





**150** 2x 1x 2x 2x



152 | 1x 1x 2x





154 1x















































































**173** 3x 2x 3x













177 <sub>1x</sub>







179 C

2x 3x 2x 1x 1x 1x 0000 Õ





























































































































































223 x