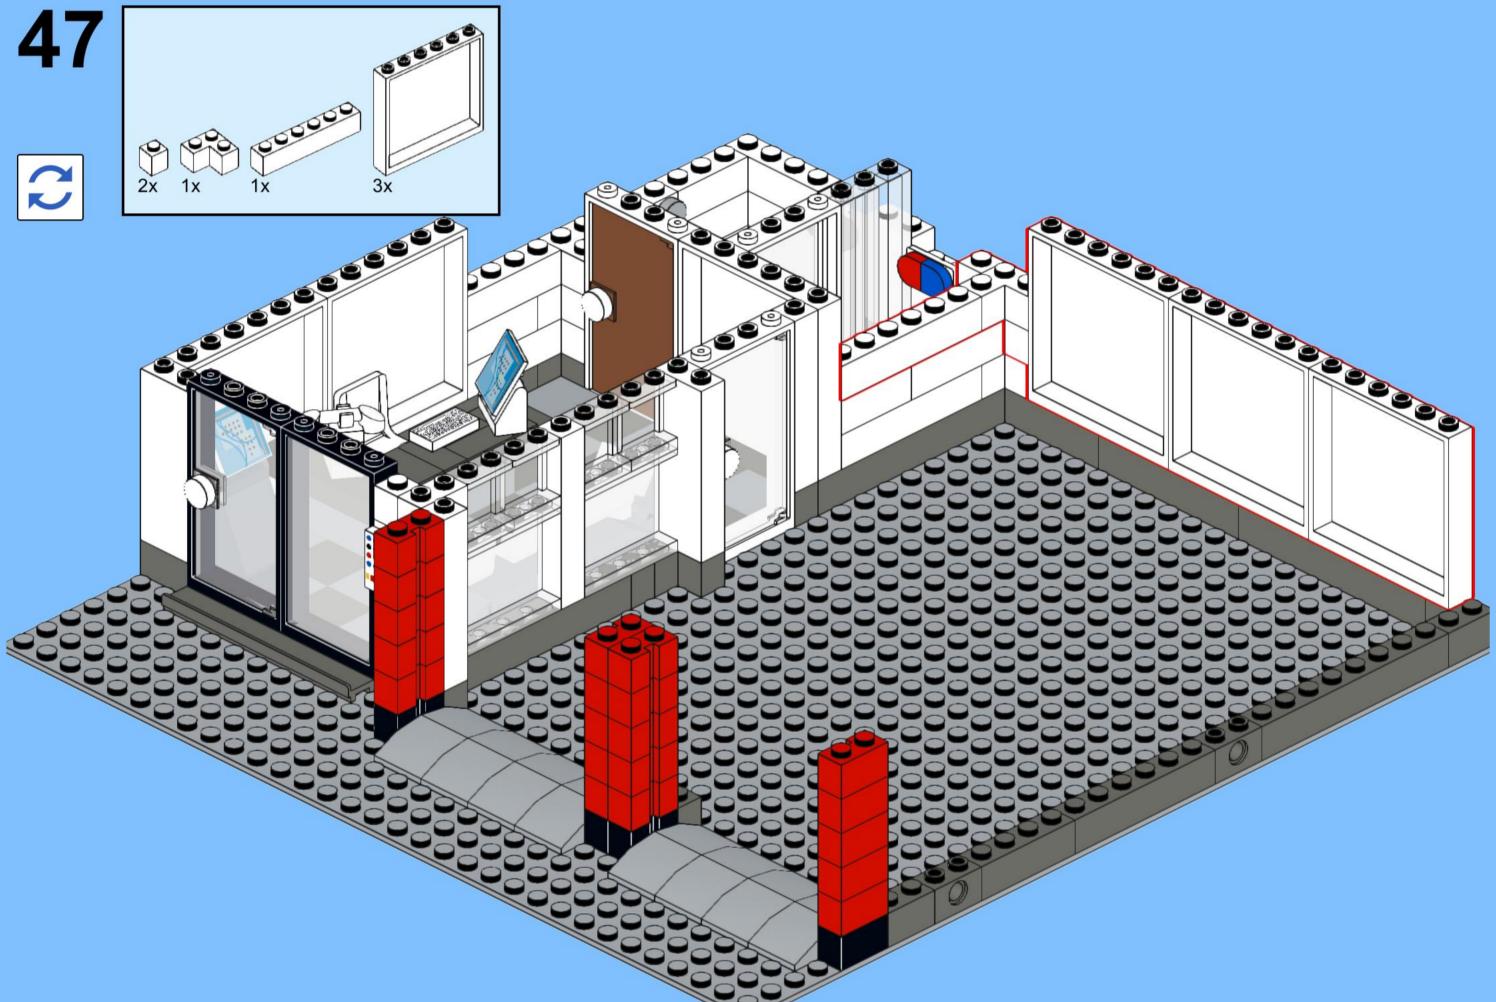

## MB001 - Fire Station



































































14 ZX

















18 a

























25 x 2x











































20x









38 Tx

























45 2x 1x 1x



























































































































82 S





















































































3x 105

































2x 3x 2x 





1x 2x 5x 5x 1x 0 0 0





























































































147
2x 2x 1x 1x





**150** 2x 1x 2x 2x



152 | 1x 1x 2x





154 1x















































































**173** 3x 2x 3x













177 <sub>1x</sub>







179 C

2x 3x 2x 1x 1x 1x 0000 Õ





























































































































































223 x