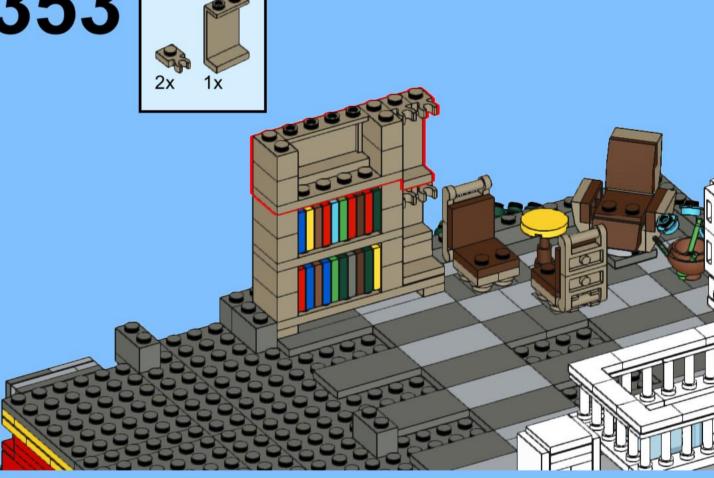

223 x

































231 000000 0000 0.00.0 0.00.00

232 | 1x 4x 000000 1000 0000 000 0.000 0.00.00









































1x 2x

**252** 5x 2x 1x 1x 00 00 0 0

**253** 5x 2x 5x 1x 00 004 0 0













259 ×











































































275 <sub>1x</sub>



1x









































































































































319 2x 2x























































332 <sub>2x</sub>









333



334 ×









336 Zx































343 (2x 1x)











































































363 ox









365 Jan







**§** 







































































































































































408 P





409

412 | 1x 1x

1x

410 P























































































































































453 P









## 454 Sex





























































































3x 3023old White

2x 11211 White













4x 37695 Dark Green



4x 2417 **Dark Green** 



4x 24866 Bright Green

3x 85861 **Bright Green** 



2x 3794b **Bright Green** 



5x 32607 **Bright Green** 



3x 99249 Bright Green



2x 15279 Bright