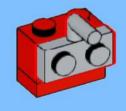

## MB001 - Fire Station



































































14 ZX

















18 a

























25 x 2x











































20x









38 Tx

























45 2x 1x 1x



























































































































82 S





















































































3x 105

































2x 3x 2x 





1x 2x 5x 5x 1x 0 0 0





























































































147
2x 2x 1x 1x





**150** 2x 1x 2x 2x



152 | 1x 1x 2x





154 1x















































































**173** 3x 2x 3x













177 <sub>1x</sub>







179 C

2x 3x 2x 1x 1x 1x 0000 Õ





























































































































































223 x

































231 000000 0000 0.00.0 0.00.00

232 | 1x 4x 000000 1000 0000 000 0.000 0.00.00









































1x 2x

**252** 5x 2x 1x 1x 00 00 0 0

**253** 5x 2x 5x 1x 00 004 0 0













259 ×











































































275 <sub>1x</sub>



1x









































































































































319 2x 2x