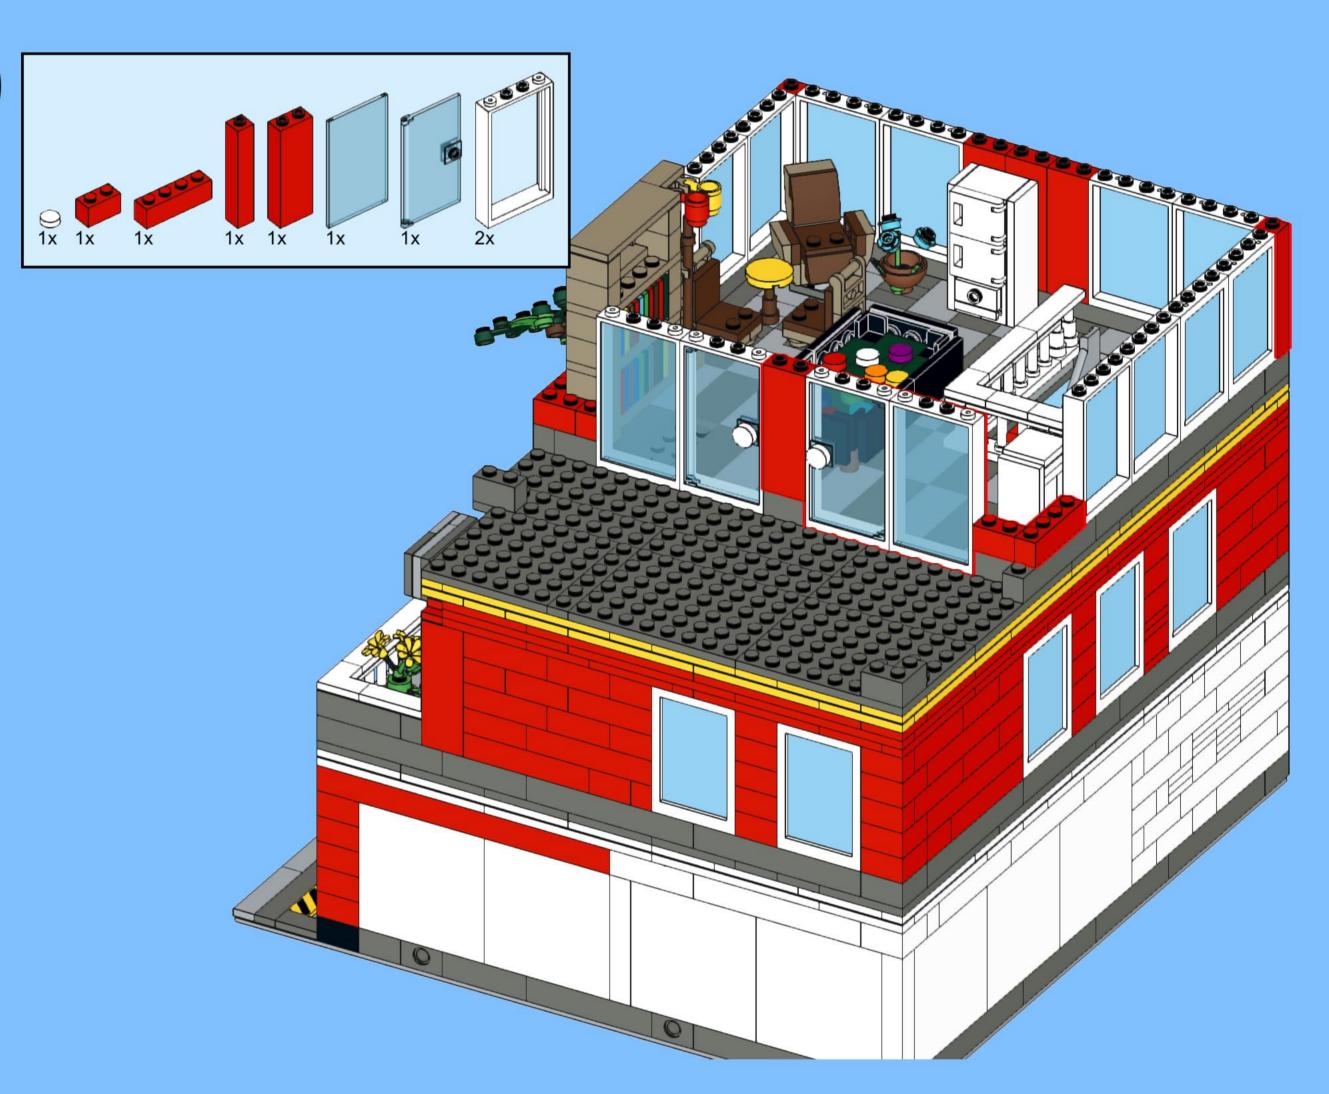

223 x

































231 000000 0000 0.00.0 0.00.00

232 | 1x 4x 000000 1000 0000 000 0.000 0.00.00









































1x 2x

**252** 5x 2x 1x 1x 00 00 0 0

**253** 5x 2x 5x 1x 00 004 0 0













259 ×











































































275 <sub>1x</sub>



1x









































































































































319 2x 2x























































332 <sub>2x</sub>









333



334 ×









336 Zx































343 (2x 1x)











































































363 ox









365 Jan







**§** 







































































































































































408 P





409

412 | 1x 1x

1x

410 P























































































































































453 P









## 454 Sex





























































































3x 3023old White

2x 11211 White













4x 37695 Dark Green



4x 2417 **Dark Green** 



4x 24866 Bright Green

3x 85861 **Bright Green** 



2x 3794b **Bright Green** 



5x 32607 **Bright Green** 



3x 99249 Bright Green



2x 15279 Bright Green



2x 24855 Bright Green



6x 2423 Bright Green



3x 30176 Bright Green



3x 2417 **