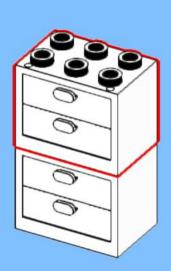

## MB001 - Fire Station

14 ZX

18 a

25 x 2x

20x

38 Tx

45 2x 1x 1x

82 S

3x 105

2x 3x 2x 

1x 2x 5x 5x 1x 0 0 0

147
2x 2x 1x 1x

**150** 2x 1x 2x 2x

152 | 1x 1x 2x

154 1x

**173** 3x 2x 3x