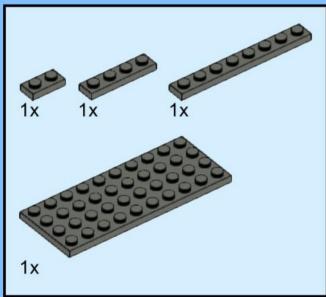

## MB001 - Fire Station



































































14 ZX

















18 a

























25 x 2x











































20x









38 Tx

























45 2x 1x 1x



























































































































82 S





















































































3x 105

































2x 3x 2x 





1x 2x 5x 5x 1x 0 0 0





























































































147
2x 2x 1x 1x





**150** 2x 1x 2x 2x



152 | 1x 1x 2x





154 1x















































































**173** 3x 2x 3x













177 <sub>1x</sub>







179 C

2x 3x 2x 1x 1x 1x 0000 Õ





























































































































































223 x

































231 000000 0000 0.00.0 0.00.00

232 | 1x 4x 000000 1000 0000 000 0.000 0.00.00









































1x 2x

**252** 5x 2x 1x 1x 00 00 0 0

**253** 5x 2x 5x 1x 00 004 0 0













259 ×











































































275 <sub>1x</sub>



1x