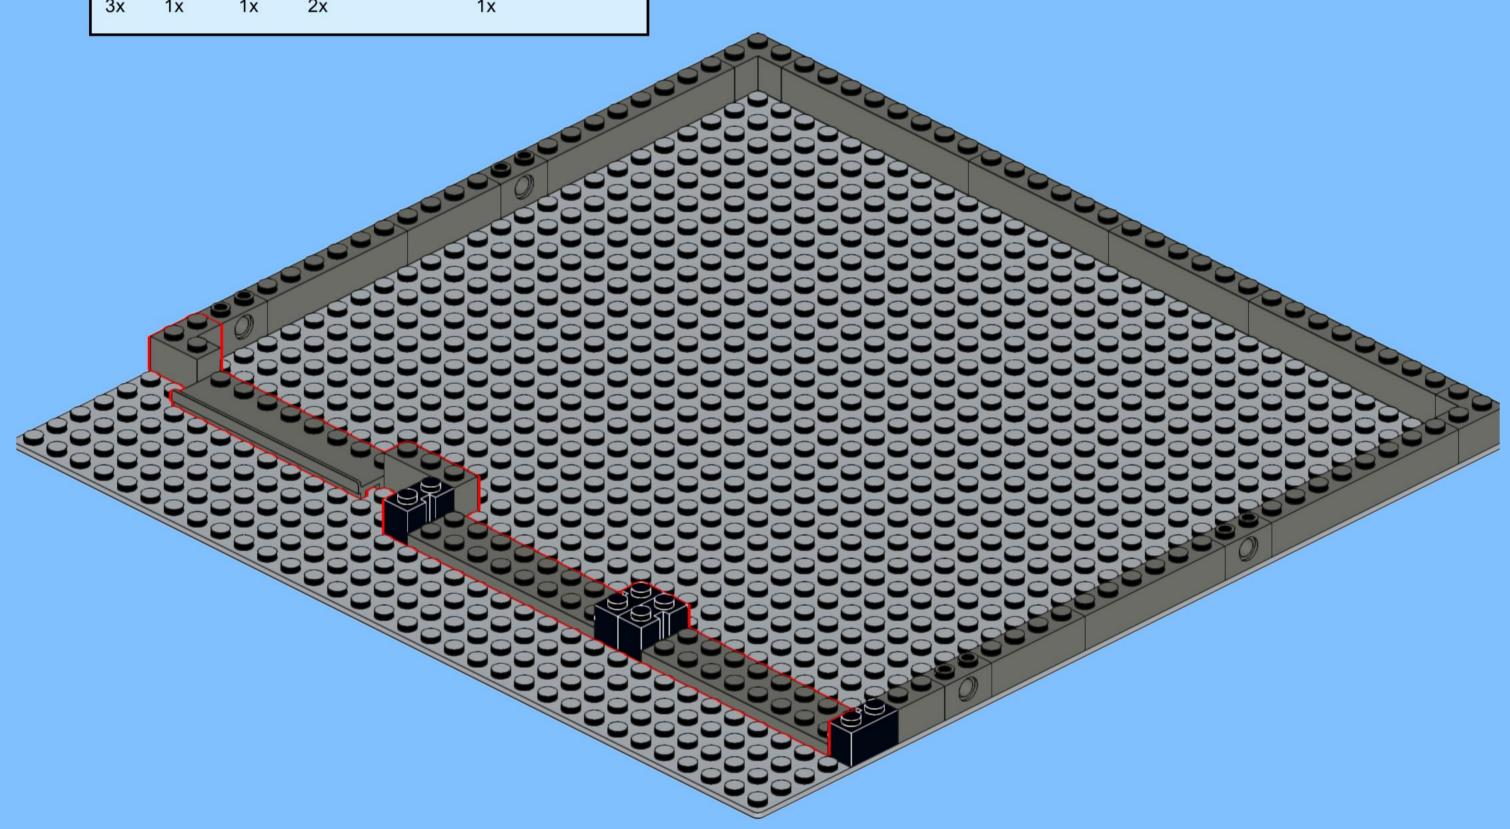

## MB001 - Fire Station



































































14 ZX

















18 a

























25 x 2x











































20x









38 Tx

























45 2x 1x 1x



























































































































82 S





















































































3x 105

































2x 3x 2x 





1x 2x 5x 5x 1x 0 0 0





























































































147
2x 2x 1x 1x





**150** 2x 1x 2x 2x



152 | 1x 1x 2x





154 1x















































































**173** 3x 2x 3x













177 <sub>1x</sub>







179 C

2x 3x 2x 1x 1x