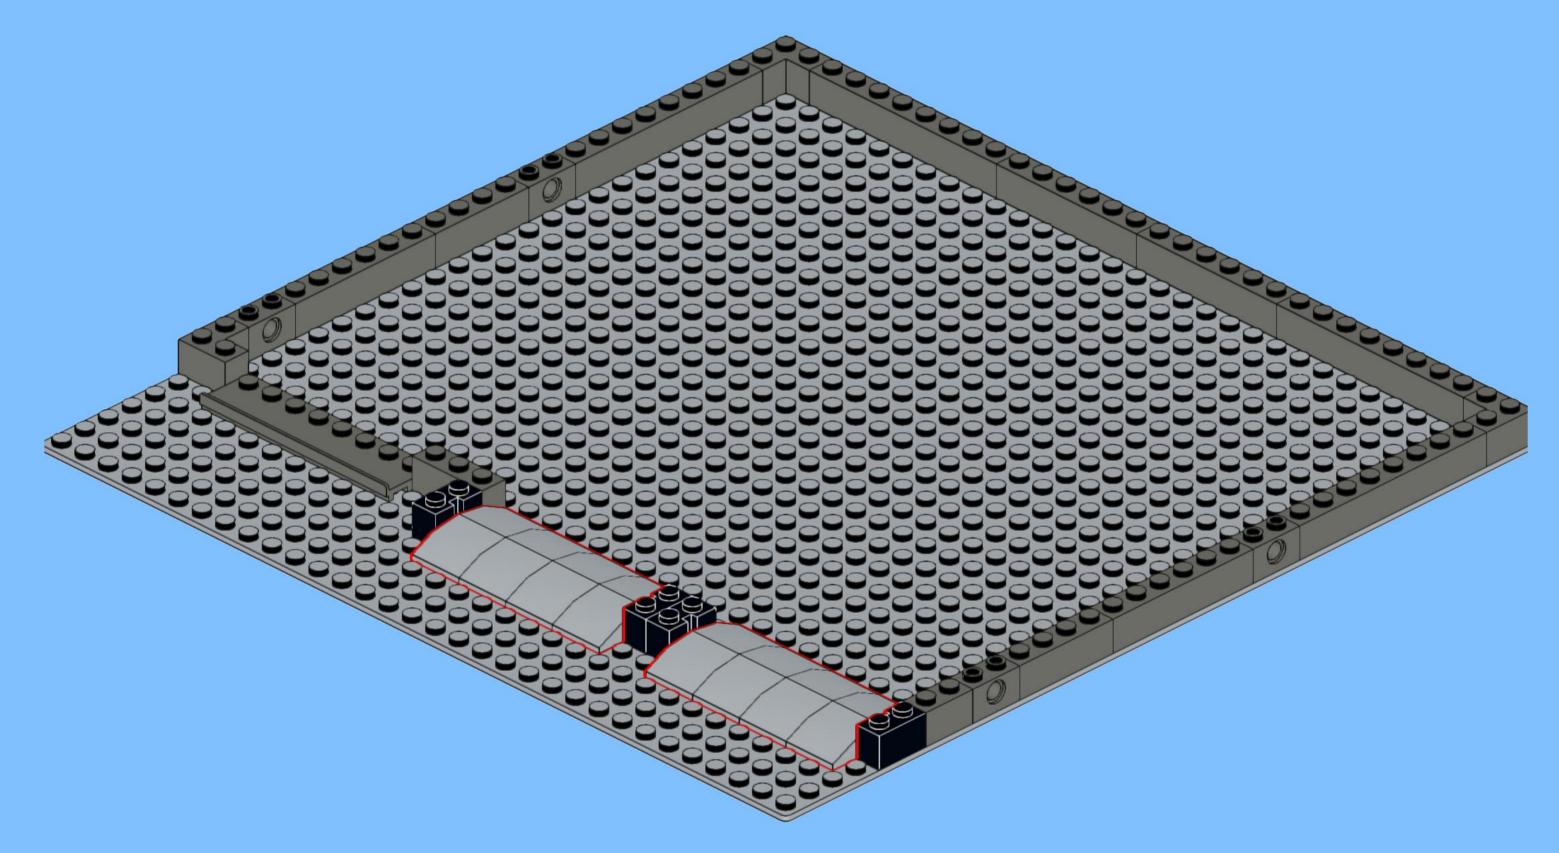

## MB001 - Fire Station



































































14 ZX

















18 a

























25 x 2x











































20x









38 Tx

























45 2x 1x 1x



























































































































82 S





















































































3x 105

































2x 3x 2x 





1x 2x 5x 5x 1x 0 0 0





























































































147
2x 2x 1x 1x





**150** 2x 1x 2x 2x



152 | 1x 1x 2x





154 1x















































































**173** 3x 2x 3x













177 <sub>1x</sub>







179 C

2x 3x 2x 1x 1x 1x