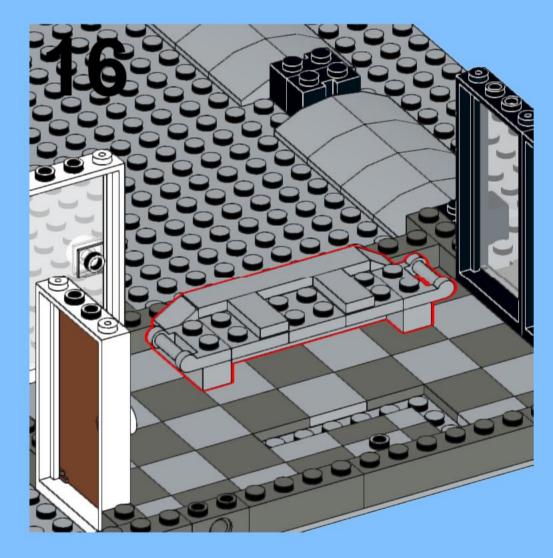

## MB001 - Fire Station



































































14 ZX

















18 a

























25 x 2x











































20x









38 Tx

























45 2x 1x 1x



























































































































82 S





















































































3x 105

































2x 3x 2x 





1x 2x 5x 5x 1x 0 0 0





























































































147
2x 2x 1x 1x





**150** 2x 1x 2x 2x



152 | 1x 1x 2x





154 1x















































































**173** 3x 2x 3x













177 <sub>1x</sub>







179 C

2x 3x 2x 1x 1x 1x 0000 Õ