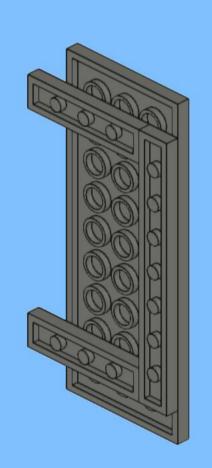

## MB001 - Fire Station



































































14 ZX

















18 a

























25 x 2x











































20x









38 Tx

























45 2x 1x 1x



























































































































82 S





















































































3x 105

































2x 3x 2x 





1x 2x 5x 5x 1x 0 0 0





























































































147
2x 2x 1x 1x





**150** 2x 1x 2x 2x



152 | 1x 1x 2x





154 1x















































































**173** 3x 2x 3x













177 <sub>1x</sub>







179 C

2x 3x 2x 1x 1x 1x 0000 Õ





























































































































































223 x

































231 000000 0000 0.00.0 0.00.00

232 | 1x 4x 000000 1000 0000 000 0.000 0.00.00









































1x 2x

**252** 5x 2x 1x 1x 00 00 0 0

**253** 5x 2x 5x 1x 00 004 0 0













259 ×











































































275 <sub>1x</sub>



1x