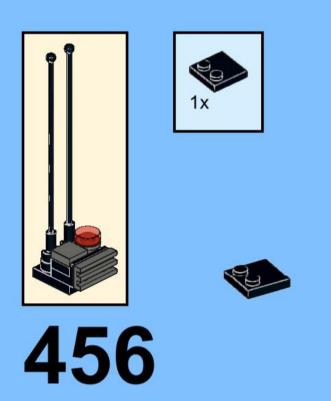

319 2x 2x























































332 <sub>2x</sub>









333



334 ×









336 Zx































343 (2x 1x)











































































363 ox









365 Jan







**§** 







































































































































































408 P





409

412 | 1x 1x

1x

410 P























































































































































453 P









## 454 Sex





























































































3x 3023old White

2x 11211 White













4x 37695 Dark Green



4x 2417 **Dark Green** 



4x 24866 Bright Green

3x 85861 **Bright Green** 



2x 3794b **Bright Green** 



5x 32607 **Bright Green** 



3x 99249 Bright Green



2x 15279 Bright Green



2x 24855 Bright Green



6x 2423 Bright Green



3x 30176 Bright Green



3x 2417 **Bright Green** 



3794b **Sky Blue** 



1x 98138 Dark Blue

1x

24246 Blue

3794b Blue

1x 3069b

Blue

1x 98138

**Purple** 

1x 98138

3899

2x 3626b

1x x12

Sand Purple

**Trans-Clear** 

**Trans-Clear** 

**Trans-Clear** 

98138 1x Dark Turquoise2654 **Trans-Clear** 



1x 95228 Trans-Clear



4x 87552 Trans-Clear



1x 30151a Trans-Clear



2x 4215b Trans-Cle