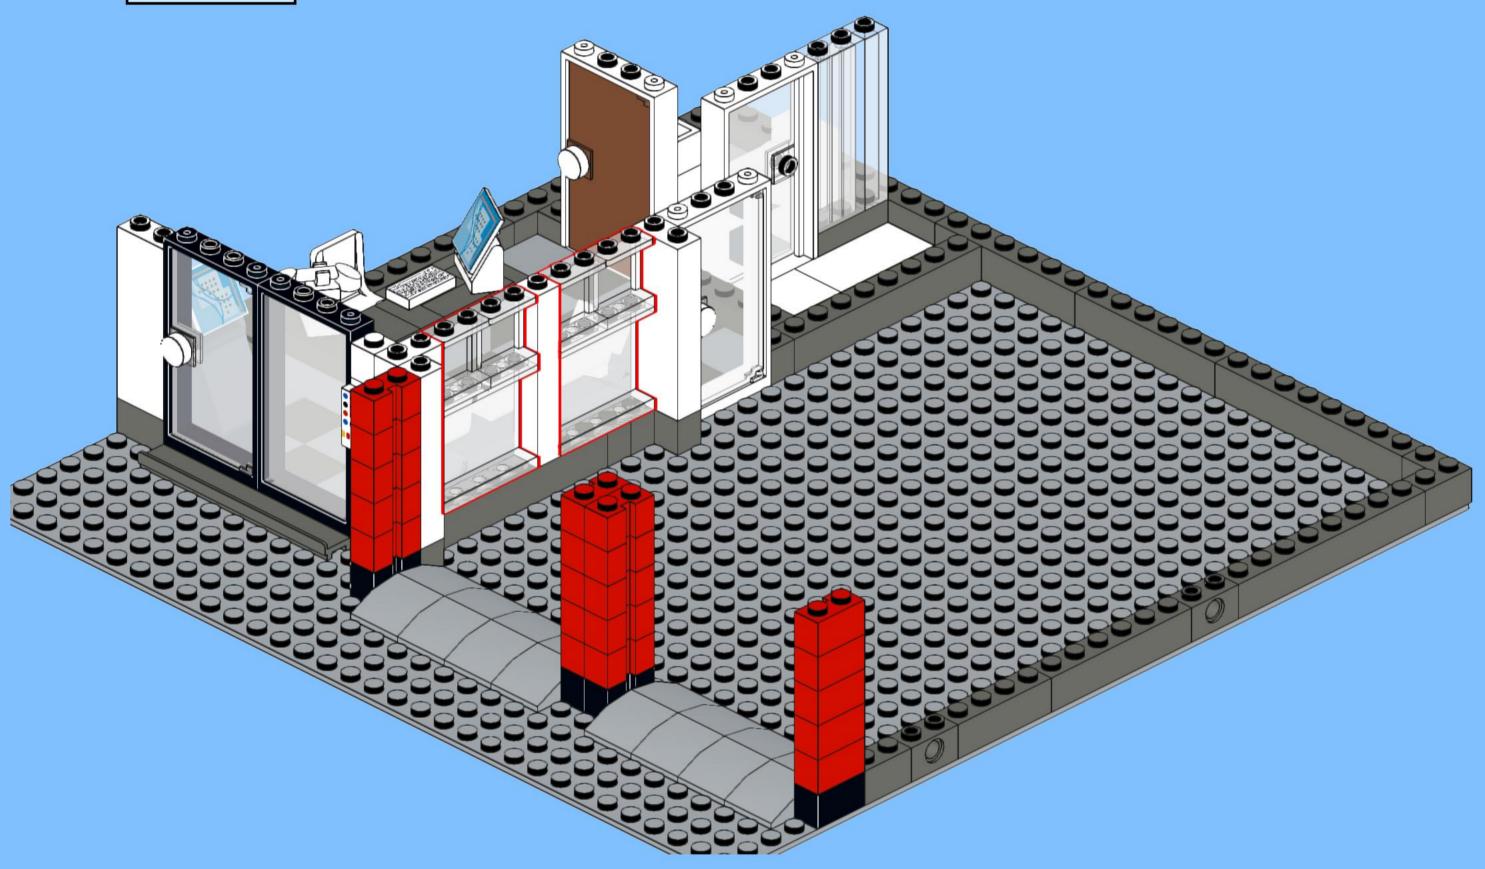

## MB001 - Fire Station



































































14 ZX

















18 a

























25 x 2x











































20x









38 Tx

























45 2x 1x 1x



























































































































82 S





















































































3x 105

































2x 3x 2x 





1x 2x 5x 5x 1x 0 0 0





























































































147
2x 2x 1x 1x





**150** 2x 1x 2x 2x



152 | 1x 1x 2x





154 1x















































































**173** 3x 2x 3x













177 <sub>1x</sub>







179 C

2x 3x 2x 1x 1x 1x 0000 Õ