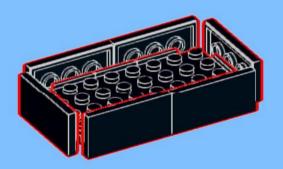

223 x

































231 000000 0000 0.00.0 0.00.00

232 | 1x 4x 000000 1000 0000 000 0.000 0.00.00









































1x 2x

**252** 5x 2x 1x 1x 00 00 0 0

**253** 5x 2x 5x 1x 00 004 0 0













259 ×











































































275 <sub>1x</sub>



1x









































































































































319 2x 2x























































332 <sub>2x</sub>









333



334 ×









336 Zx































343 (2x 1x)











































































363 ox









365 Jan







**§** 







































































































































































408 P





409

412 | 1x 1x

1x

410 P























































































































































453 P









## 454 Sex





























































































3x 3023old White

2x 11211 White













4x 37695 Dark Green



4x 2417 **Dark Green** 



4x 24866 Bright Green

3x 85861 **Bright Green** 



2x 3794b **Bright Green** 



5x 32607 **Bright Green** 



3x 99249 Bright Green



2x 15279 Bright Green



2x 24855 Br