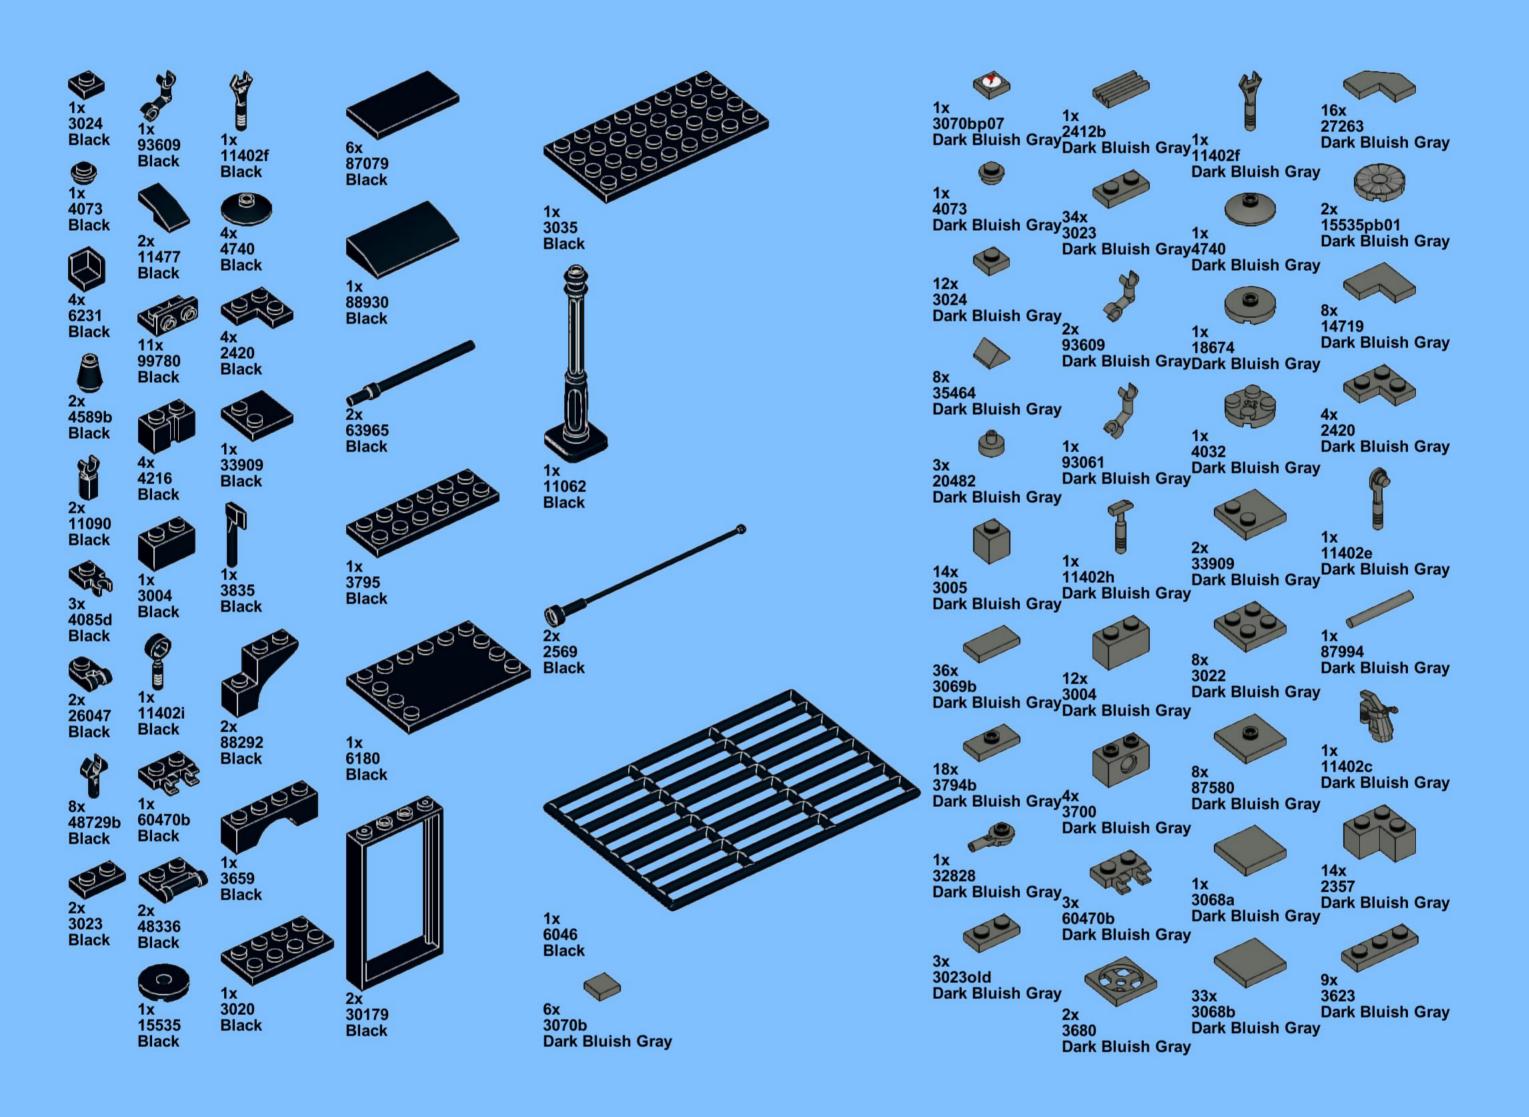

## 454 Sex

3x 3023old White

2x 11211 White

4x 37695 Dark Green

4x 2417 **Dark Green** 

4x 24866 Bright Green

3x 85861 **Bright Green** 

2x 3794b **Bright Green** 

5x 32607 **Bright Green** 

3x 99249 Bright Green

2x 15279 Bright Green

2x 24855 Bright Green

6x 2423 Bright Green

3x 30176 Bright Green

3x 2417 **Bright Green** 

3794b **Sky Blue** 

1x 98138 Dark Blue

1x

24246 Blue

3794b Blue

1x 3069b

Blue

1x 98138

**Purple** 

1x 98138

3899

2x 3626b

1x x12

Sand Purple

**Trans-Clear** 

**Trans-Clear** 

**Trans-Clear** 

98138 1x Dark Turquoise2654 **Trans-Clear** 

1x 95228 Trans-Clear

4x 87552 Trans-Clear

1x 30151a Trans-Clear

2x 4215b Trans-Clear

1x 2453a Trans-Clear

2454

Trans-Clear

3x 60616 Trans-Clear

98138 Trans-Red

4x 3023 **Trans-Neon Orange** 

2x 85861 **Trans-Neon Yellow** 

3x 3062b **Trans-Neon Yellow** 

2x 95228 **Trans-Bright Green** 

4x 57895 **Trans-Medium Blue** 

7x 60616 **Trans-Medium Blue** 