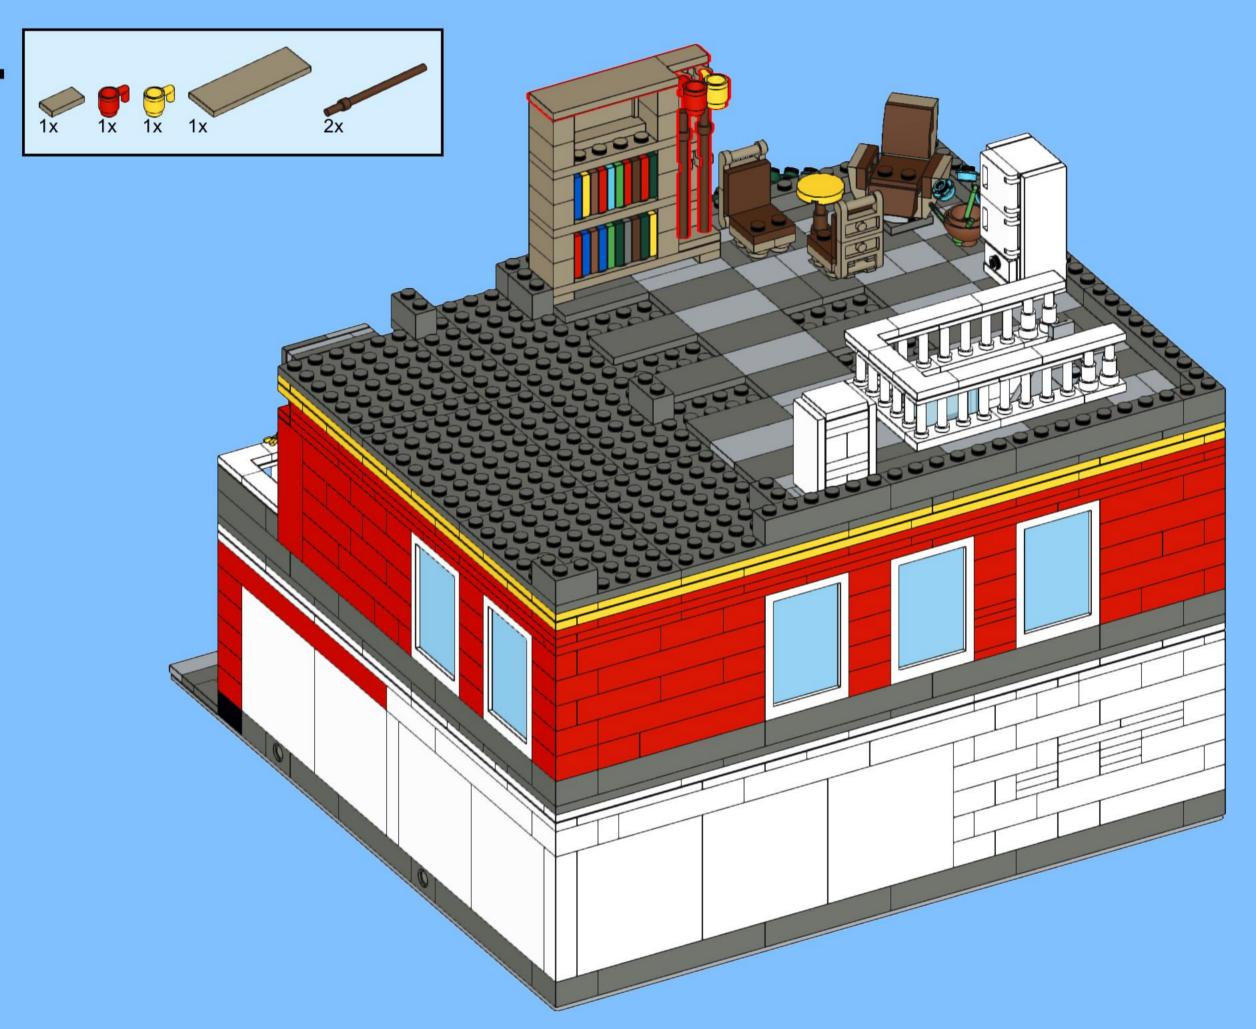

223 x

































231 000000 0000 0.00.0 0.00.00

232 | 1x 4x 000000 1000 0000 000 0.000 0.00.00









































1x 2x

**252** 5x 2x 1x 1x 00 00 0 0

**253** 5x 2x 5x 1x 00 004 0 0













259 ×











































































275 <sub>1x</sub>



1x









































































































































319 2x 2x























































332 <sub>2x</sub>









333



334 ×









336 Zx































343 (2x 1x)











































































363 ox









365 Jan







**§** 







































































































































































408 P





409

412 | 1x 1x

1x

410 P























































































































































453 P









## 454 Sex





























































































3x 3023old White

2x 11211 White













4x 37695 Dark Green



4x 2417 **Dark Green** 



4x 24866 Bright Green

3x 85861 **Bright Green** 



2x 3794b **Bright Green** 



5x 32607 **Bright Green** 



3x 99249 Bright Green



2x 15279 Bright Gr