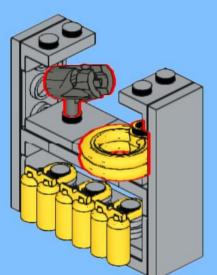

## MB001 - Fire Station



































































14 ZX

















18 a

























25 x 2x











































20x









38 Tx

























45 2x 1x 1x



























































































































82 S





















































































3x 105

































2x 3x 2x 





1x 2x 5x 5x 1x 0 0 0





























































































147
2x 2x 1x 1x





**150** 2x 1x 2x 2x



152 | 1x 1x 2x





154 1x















































































**173** 3x 2x 3x













177 <sub>1x</sub>







179 C

2x 3x 2x 1x 1x 1x 0000 Õ





























































































































































223 x

































231 000000 0000 0.00.0 0.00.00

232 | 1x 4x 000000 1000 0000 000 0.000 0.00.00









































1x 2x

*