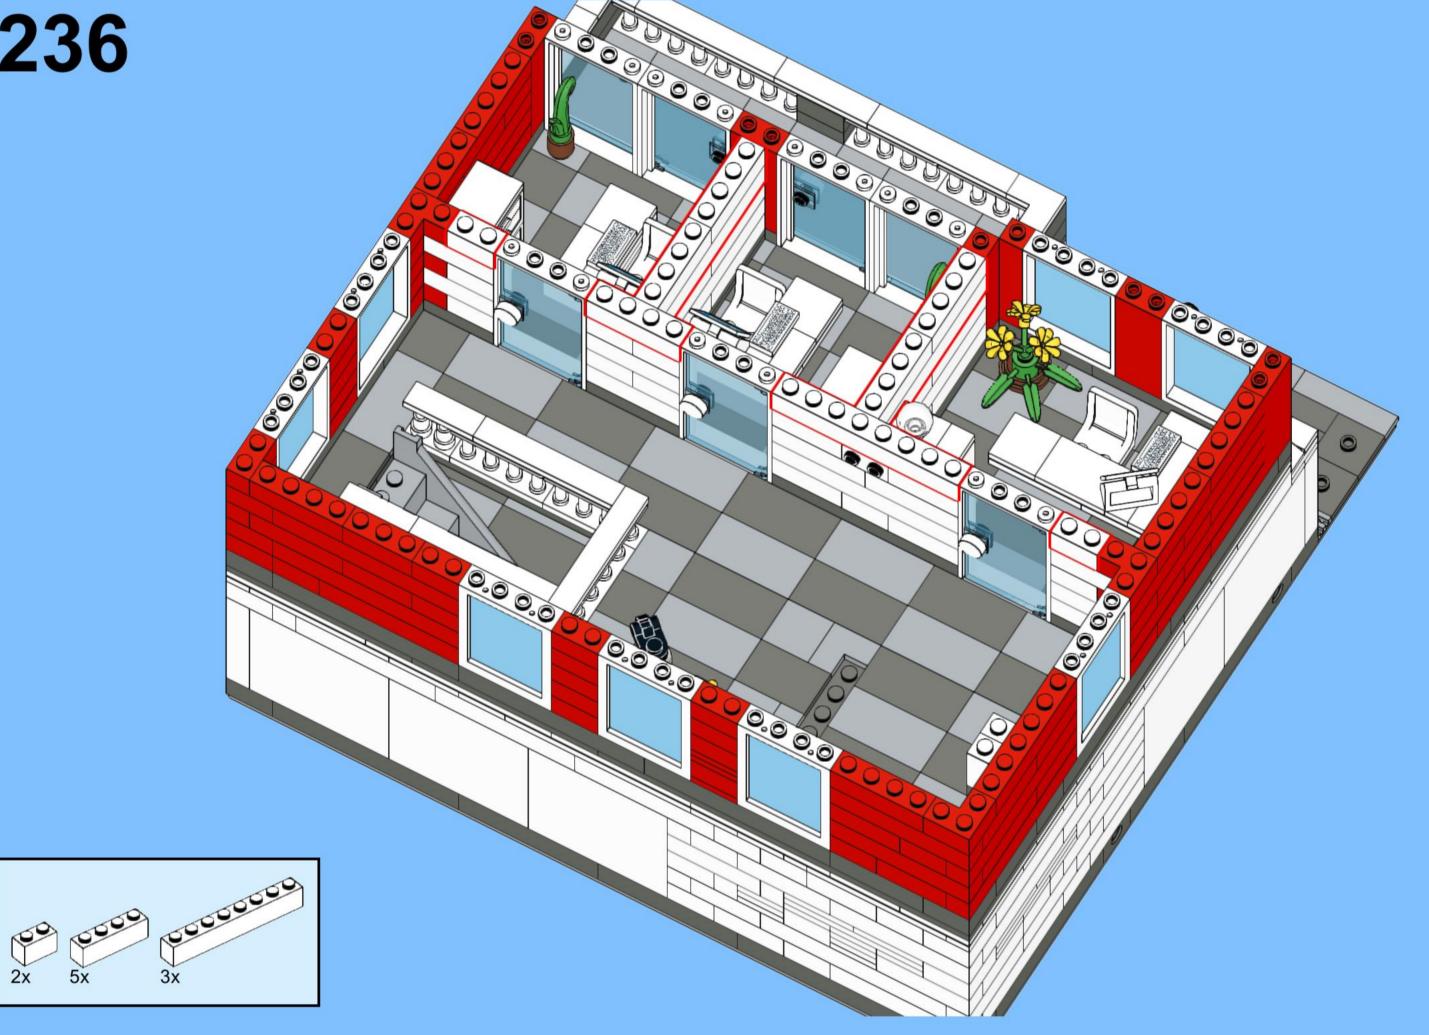

**253** 5x 2x 5x 1x 00 004 0 0

259 ×

275 <sub>1x</sub>

1x

319 2x 2x

332 <sub>2x</sub>

333

334 ×

336 Zx

343 (2x 1x)

363 ox

365 Jan

**§** 

408 P

409

412 | 1x 1x