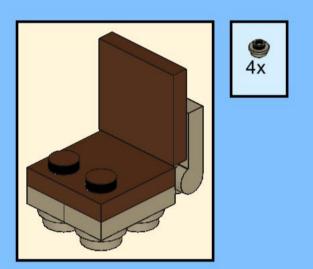

1x</sub>







179 C

2x 3x 2x 1x 1x 1x 0000 Õ





























































































































































223 x

































231 000000 0000 0.00.0 0.00.00

232 | 1x 4x 000000 1000 0000 000 0.000 0.00.00









































1x 2x

**252** 5x 2x 1x 1x 00 00 0 0

**253** 5x 2x 5x 1x 00 004 0 0













259 ×











































































275 <sub>1x</sub>



1x









































































































































319 2x 2x























































332 <sub>2x</sub>









333



334 ×









336 Zx































343 (2x 1x)











































































363 ox









365 Jan







**§** 







































































































































































408 P





409

412 | 1x 1x

1x

410 P























































































































































453 P









## 454 Sex





























































































3x 3023old White

2x 11211 White













4x 37695 Dark Green



4x 2417 **Dark Green** 



4x 24866 Bright Green

3x 85861 **Bright Green** 



2x 3794b *