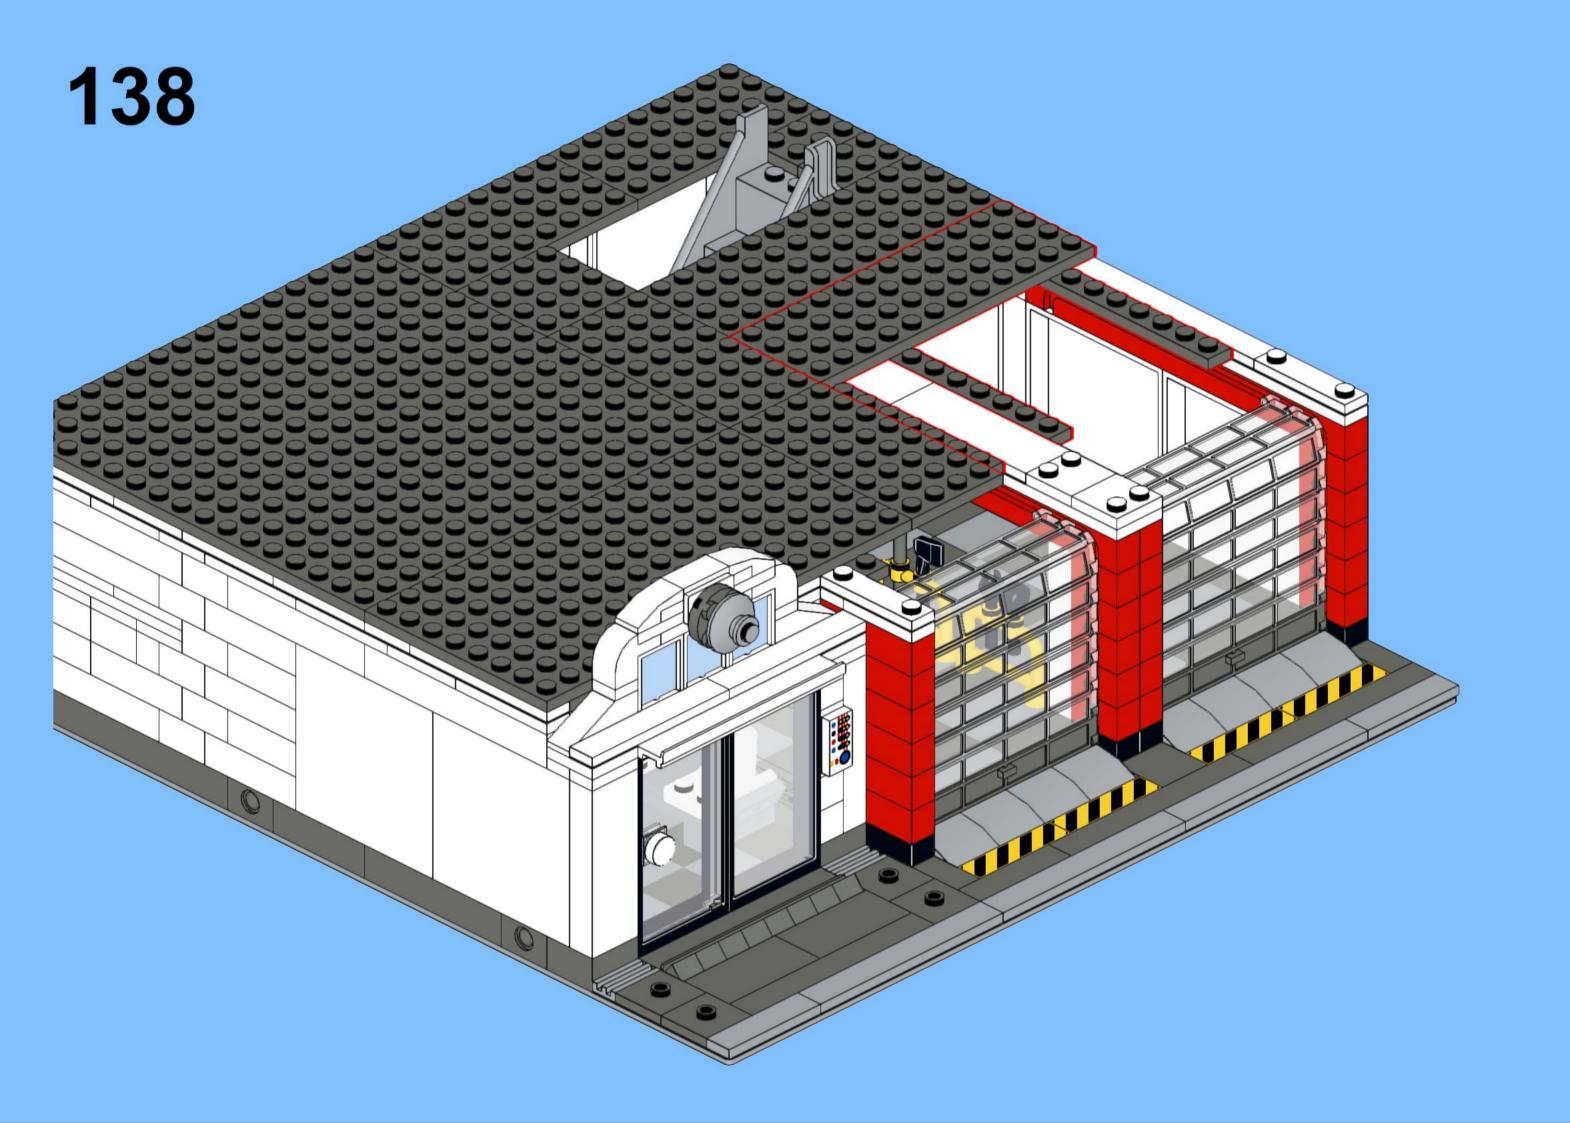

## MB001 - Fire Station



































































14 ZX

















18 a

























25 x 2x











































20x









38 Tx

























45 2x 1x 1x



























































































































82 S





















































































3x 105

































2x 3x 2x 





1x 2x 5x 5x 1x 0 0 0





























































































147
2x 2x 1x 1x





**150** 2x 1x 2x 2x



152 | 1x 1x 2x





154 1x















































































**173** 3x 2x 3x













177 <sub>1x</sub>







179 C

2x 3x 2x 1x 1x 1x 0000 Õ





























































































































































223 x

































231 000000 0000 0.00.0 0.00.00

232 | 1x 4x 000000 1000 0000 000 0.000 0.00.00









































1x 2x

**252** 5x 2x 1x 1x 00 00 0 0

**253** 5x 2x 5x 1x 00 004 0 0













259 ×











































































275 <sub>1x</sub>



1x