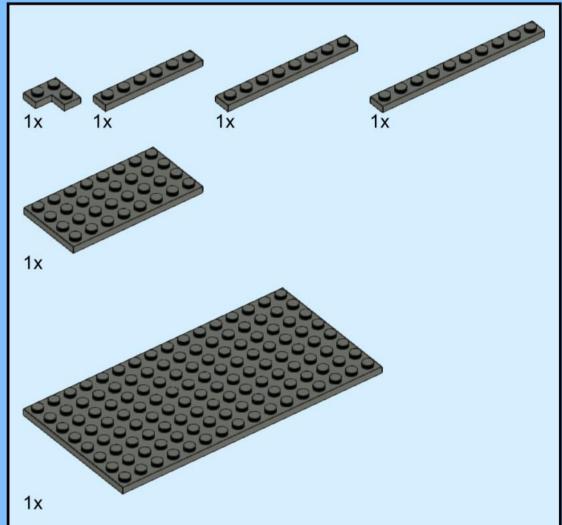

3x 105

2x 3x 2x 

1x 2x 5x 5x 1x 0 0 0

147
2x 2x 1x 1x

**150** 2x 1x 2x 2x

152 | 1x 1x 2x

154 1x

**173** 3x 2x 3x

177 <sub>1x</sub>

179 C

2x 3x 2x 1x 1x 1x 0000 Õ

223 x

231 000000 0000 0.00.0 0.00.00

232 | 1x 4x 000000 1000 0000 000 0.000 0.00.00

1x 2x

**252** 5x 2x 1x 1x 00 00 0 0