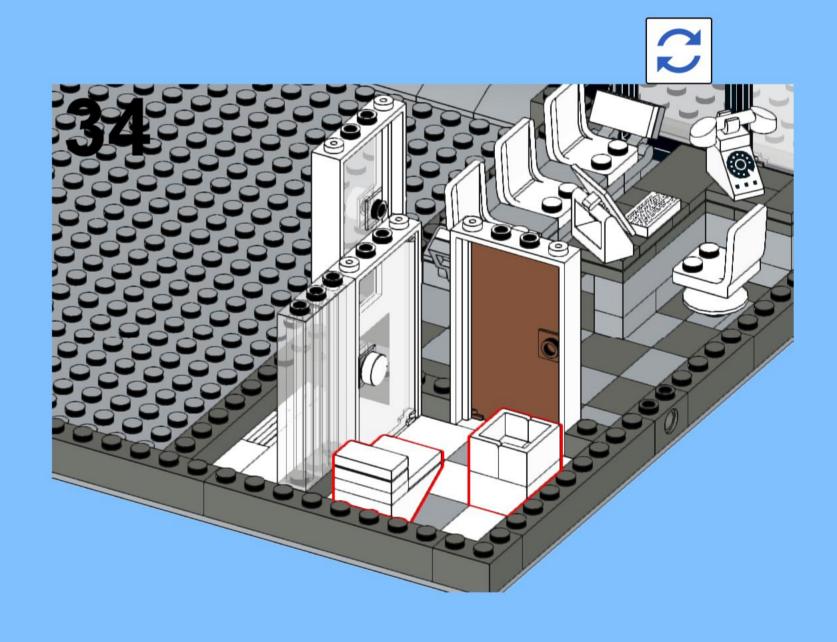

## MB001 - Fire Station



































































14 ZX

















18 a

























25 x 2x











































20x









38 Tx

























45 2x 1x 1x



























































































































82 S





















































































3x 105

































2x 3x 2x 





1x 2x 5x 5x 1x 0 0 0





























































































147
2x 2x 1x 1x





**150** 2x 1x 2x 2x



152 | 1x 1x 2x





154 1x















































































**173** 3x 2x 3x













177 <sub>1x</sub>







179 C

2x 3x 2x 1x 1x 1x 0000 Õ