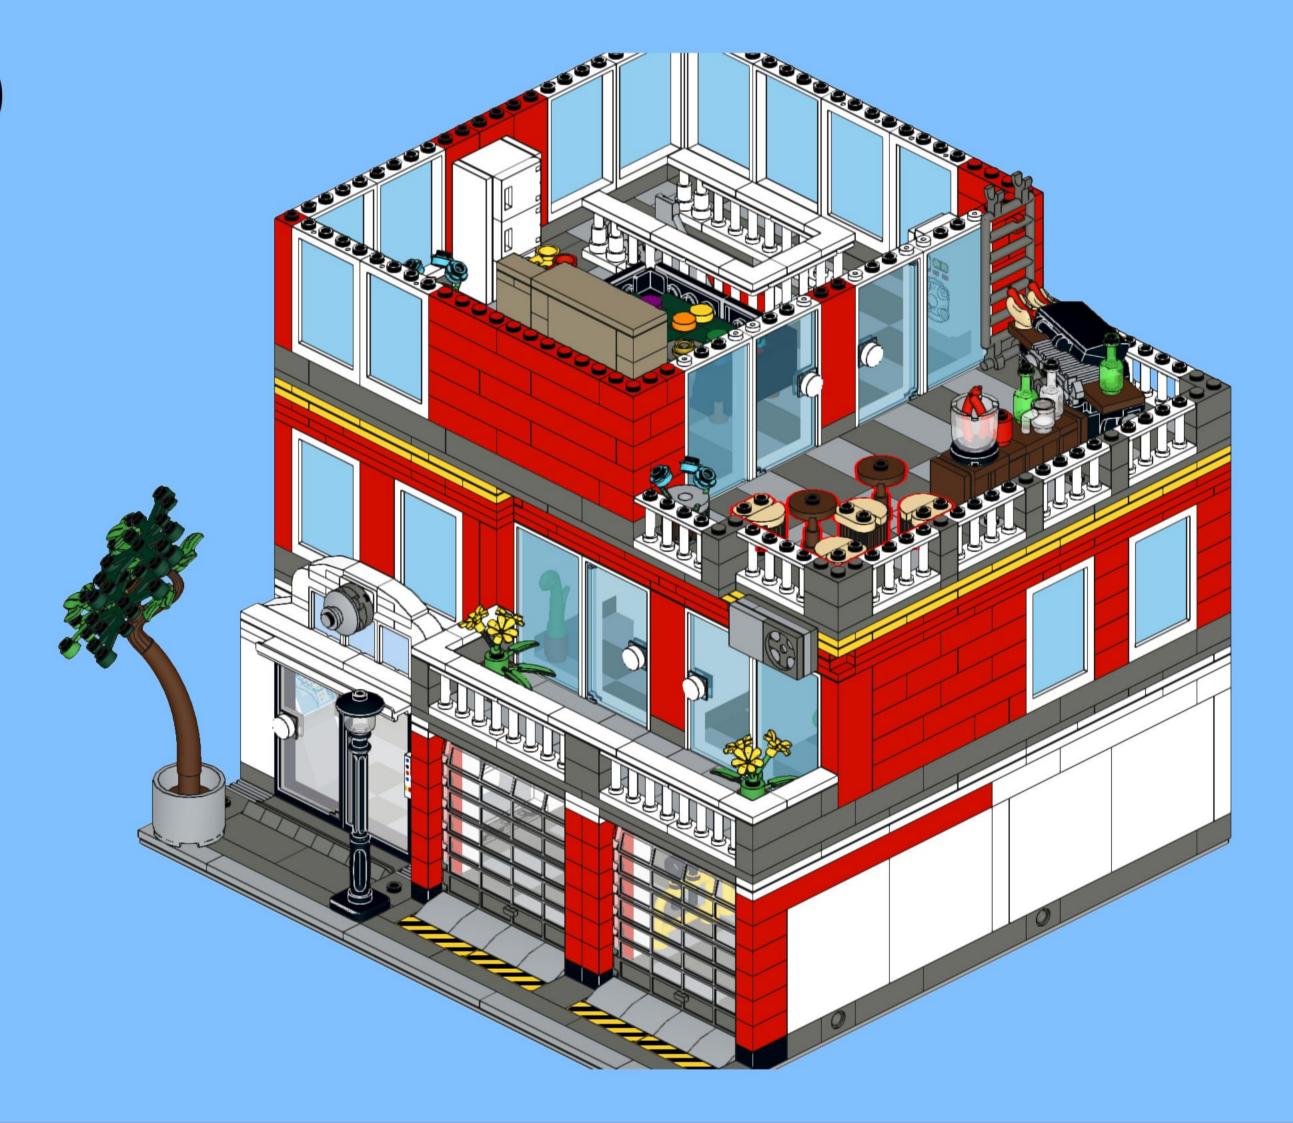

## MB001 - Fire Station

14 ZX

18 a

25 x 2x

20x

38 Tx

45 2x 1x 1x

82 S

3x 105

2x 3x 2x 

1x 2x 5x 5x 1x 0 0 0

147
2x 2x 1x 1x

**150** 2x 1x 2x 2x

152 | 1x 1x 2x

154 1x

**173** 3x 2x 3x