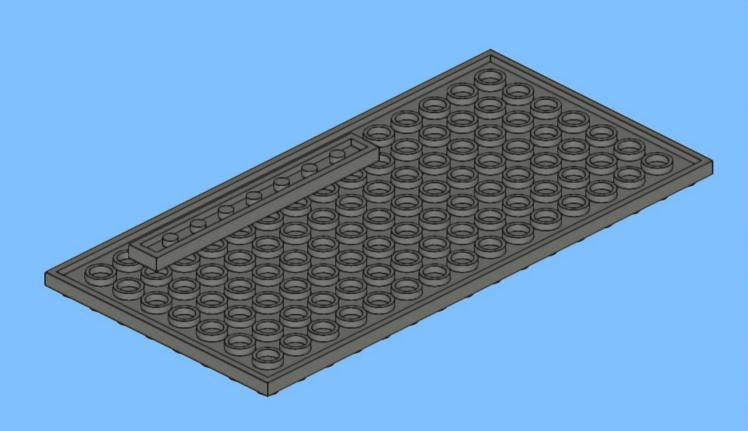

## MB001 - Fire Station



































































14 ZX

















18 a

























25 x 2x











































20x









38 Tx

























45 2x 1x 1x



























































































































82 S





















































































3x 105

































2x 3x 2x 





1x 2x 5x 5x 1x 0 0 0





























































































147
2x 2x 1x 1x





**150** 2x 1x 2x 2x



152 | 1x 1x 2x





154 1x















































































**173** 3x 2x 3x













177 <sub>1x</sub>







179 C

2x 3x 2x 1x 1x 1x 0000 Õ





























































































































































223 x

































231 000000 0000 0.00.0 0.00.00

232 | 1x 4x 000000 1000 0000 000 0.000 0.00.00









































1x 2x

**252** 5x 2x 1x 1x 00 00 0 0

**253** 5x 2x 5x 1x 00 004 0 0













259 ×











































































275 <sub>1x</sub>