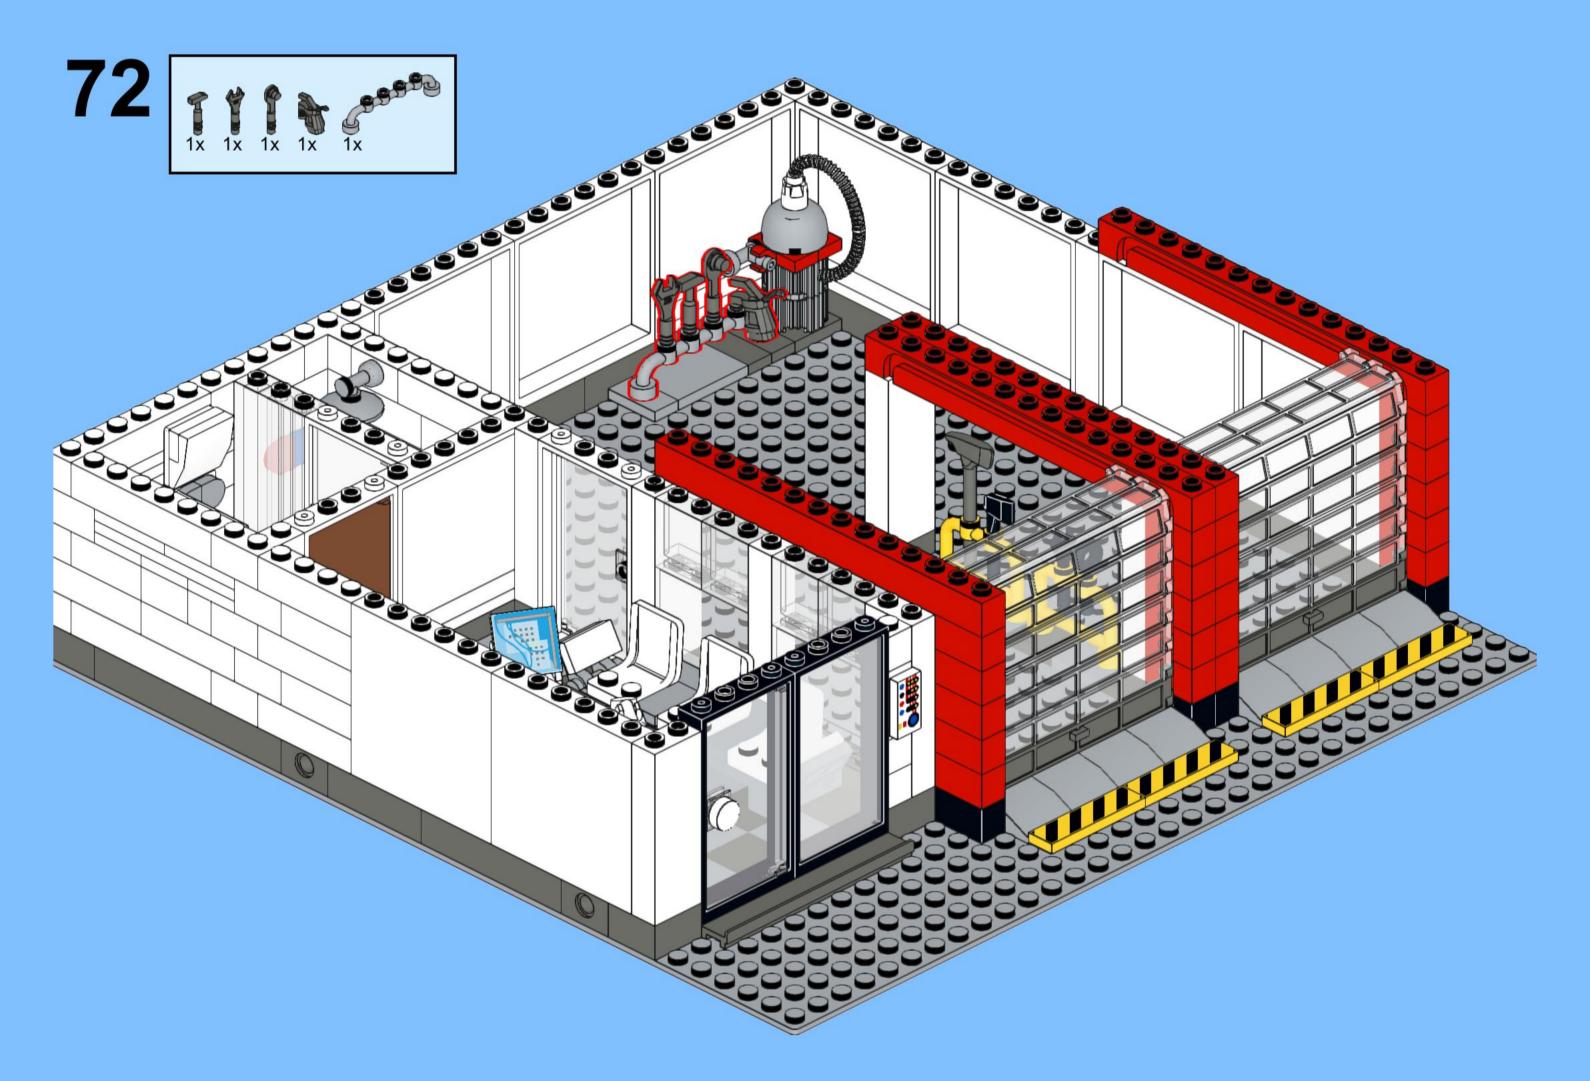

## MB001 - Fire Station



































































14 ZX

















18 a

























25 x 2x











































20x









38 Tx

























45 2x 1x 1x



























































































































82 S





















































































3x 105

































2x 3x 2x 





1x 2x 5x 5x 1x 0 0 0





























































































147
2x 2x 1x 1x





**150** 2x 1x 2x 2x



152 | 1x 1x 2x





154 1x















































































**173** 3x 2x 3x













177 <sub>1x</sub>







179 C

2x 3x 2x 1x 1x 1x 0000 Õ





























































































































































223 x

































231 000000 0000 0.00.0 0.00.00

232 | 1x 4x 000000 1000 0000 000 0.000