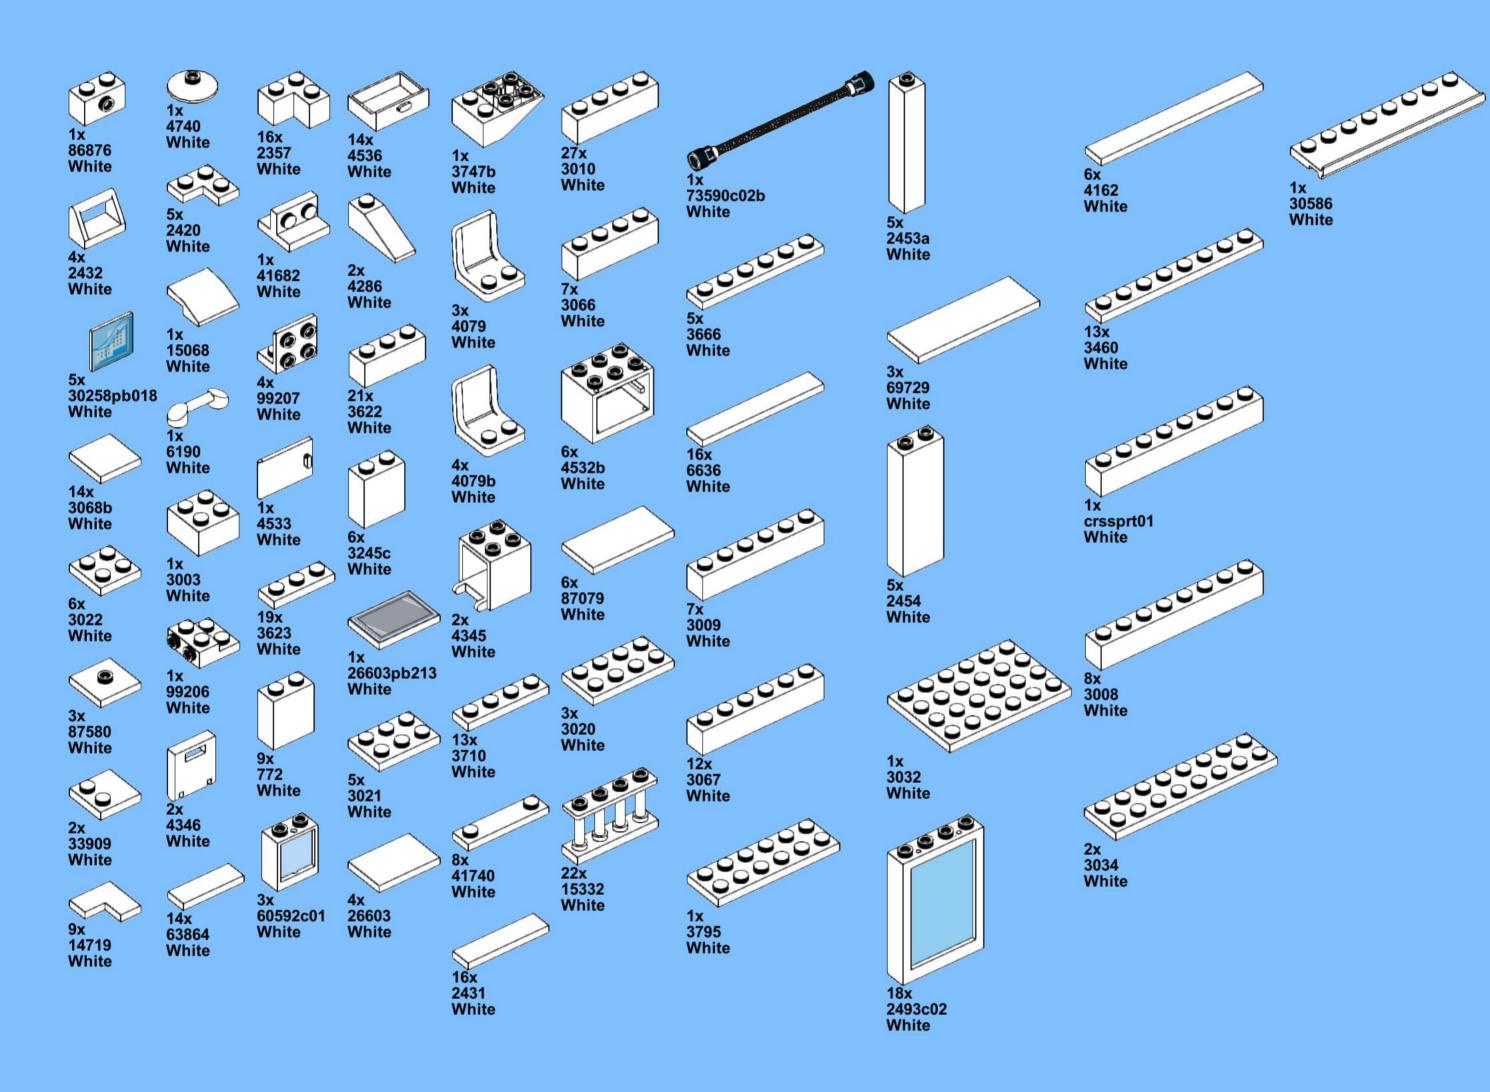

## MB001 - Fire Station

14 ZX

18 a

25 x 2x

20x

38 Tx

45 2x 1x 1x

82 S

3x 105

2x 3x 2x 

1x 2x 5x 5x 1x 0 0 0

147
2x 2x 1x 1x

**150** 2x 1x 2x 2x

152 | 1x 1x 2x

154 1x

**173** 3x 2x 3x

177 <sub>1x</sub>

179 C

2x 3x 2x 1x 1x 1x 0000 Õ

223 x

231 000000 0000 0.00.0 0.00.00

232 | 1x 4x 000000 1000 0000 000 0.000 0.00.00

1x 2x

**252** 5x 2x 1x 1x 00 00 0 0

**253** 5x 2x 5x 1x 00 004 0 0

259 ×

275 <sub>1x</sub>

1x

319 2x 2x

332 <sub>2x</sub>

333

334 ×

336 Zx

343 (2x 1x)

363 ox

365 Jan

**§** 

408 P

409

412 | 1x 1x

1x

410 P

453 P