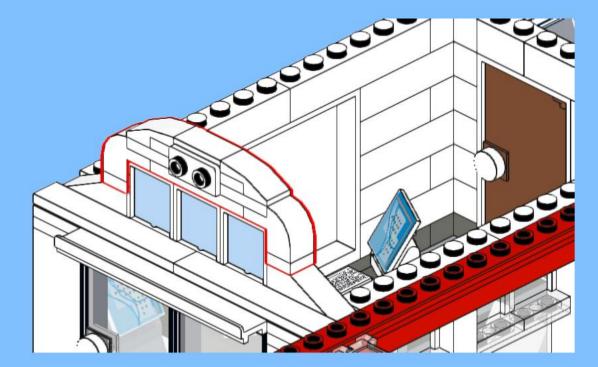

## MB001 - Fire Station



































































14 ZX

















18 a

























25 x 2x











































20x









38 Tx

























45 2x 1x 1x



























































































































82 S





















































































3x 105

































2x 3x 2x 





1x 2x 5x 5x 1x 0 0 0





























































































147
2x 2x 1x 1x





**150** 2x 1x 2x 2x



152 | 1x 1x 2x





154 1x















































































**173** 3x 2x 3x













177 <sub>1x</sub>







179 C

2x 3x 2x 1x 1x 1x 0000 Õ





























































































































































223 x

































231 000000 0000 0.00.0 0.00.00

232 | 1x 4x 000000 1000 0000 000 0.000 0.00.00









































1x 2x

**252** 5x 2x 1x 1x 00 00 0 0

**253** 5x 2x 5x