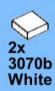

## MB001 - Fire Station

14 ZX

18 a

25 x 2x

20x

38 Tx

45 2x 1x 1x

82 S

3x 105

2x 3x 2x 

1x 2x 5x 5x 1x 0 0 0

147
2x 2x 1x 1x

**150** 2x 1x 2x 2x

152 | 1x 1x 2x

154 1x

**173** 3x 2x 3x

177 <sub>1x</sub>

179 C

2x 3x 2x 1x 1x 1x 0000 Õ

223 x

231 000000 0000 0.00.0 0.00.00

232 | 1x 4x 000000 1000 0000 000 0.000 0.00.00

1x 2x

**252** 5x 2x 1x 1x 00 00 0 0

**253** 5x 2x 5x 1x 00 004 0 0

259 ×

275 <sub>1x</sub>

1x

319 2x 2x

332 <sub>2x</sub>

333

334 ×

336 Zx

343 (2x 1x)

363 ox

365 Jan

**§** 

408 P

409

412 | 1x 1x

1x

410 P

453 P