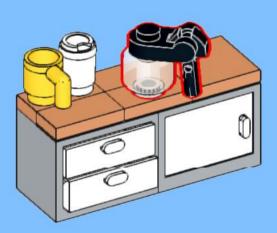

## MB001 - Fire Station



































































14 ZX

















18 a

























25 x 2x











































20x









38 Tx

























45 2x 1x 1x



























































































































82 S





















































































3x 105

































2x 3x 2x 





1x 2x 5x 5x 1x 0 0 0





























































































147
2x 2x 1x 1x





**150** 2x 1x 2x 2x



152 | 1x 1x 2x





154 1x















































































**173** 3x 2x 3x













177 <sub>1x</sub>







179 C

2x 3x 2x 1x 1x 1x 0000 Õ





























































































































































223 x

































231 000000 0000 0.00.0 0.00.00

232 | 1x 4x 000000 1000 0000 000 0.000 0.00.00









































1x 2x

**252** 5x 2x 1x 1x 00 00 0 0

**253** 5x 2x 5x 1x 00 004 0 0













259 ×











































































275 <sub>1x</sub>



1x









































































































































319 2x 2x