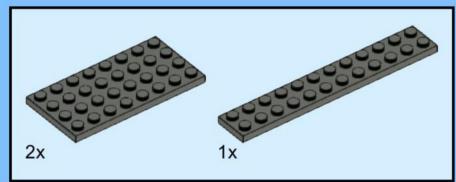

## MB001 - Fire Station



































































14 ZX

















18 a

























25 x 2x











































20x









38 Tx

























45 2x 1x 1x



























































































































82 S





















































































3x 105

































2x 3x 2x 





1x 2x 5x 5x 1x 0 0 0





























































































147
2x 2x 1x 1x





**150** 2x 1x 2x 2x



152 | 1x 1x 2x





154 1x















































































**173** 3x 2x 3x













177 <sub>1x</sub>







179 C

2x 3x 2x 1x 1x 1x 0000 Õ





























































































































































223 x

































231 000000 0000 0.00.0 0.00.00

232 | 1x 4x 000000 1000 0000 000 0.000 0.00.00









































1x 2x

**252** 5x 2x 1x 1x 00 00 0 0

**253** 5x 2x 5x 1x 00 004 0 0













259 ×











































































275 <sub>1x</sub>



1x