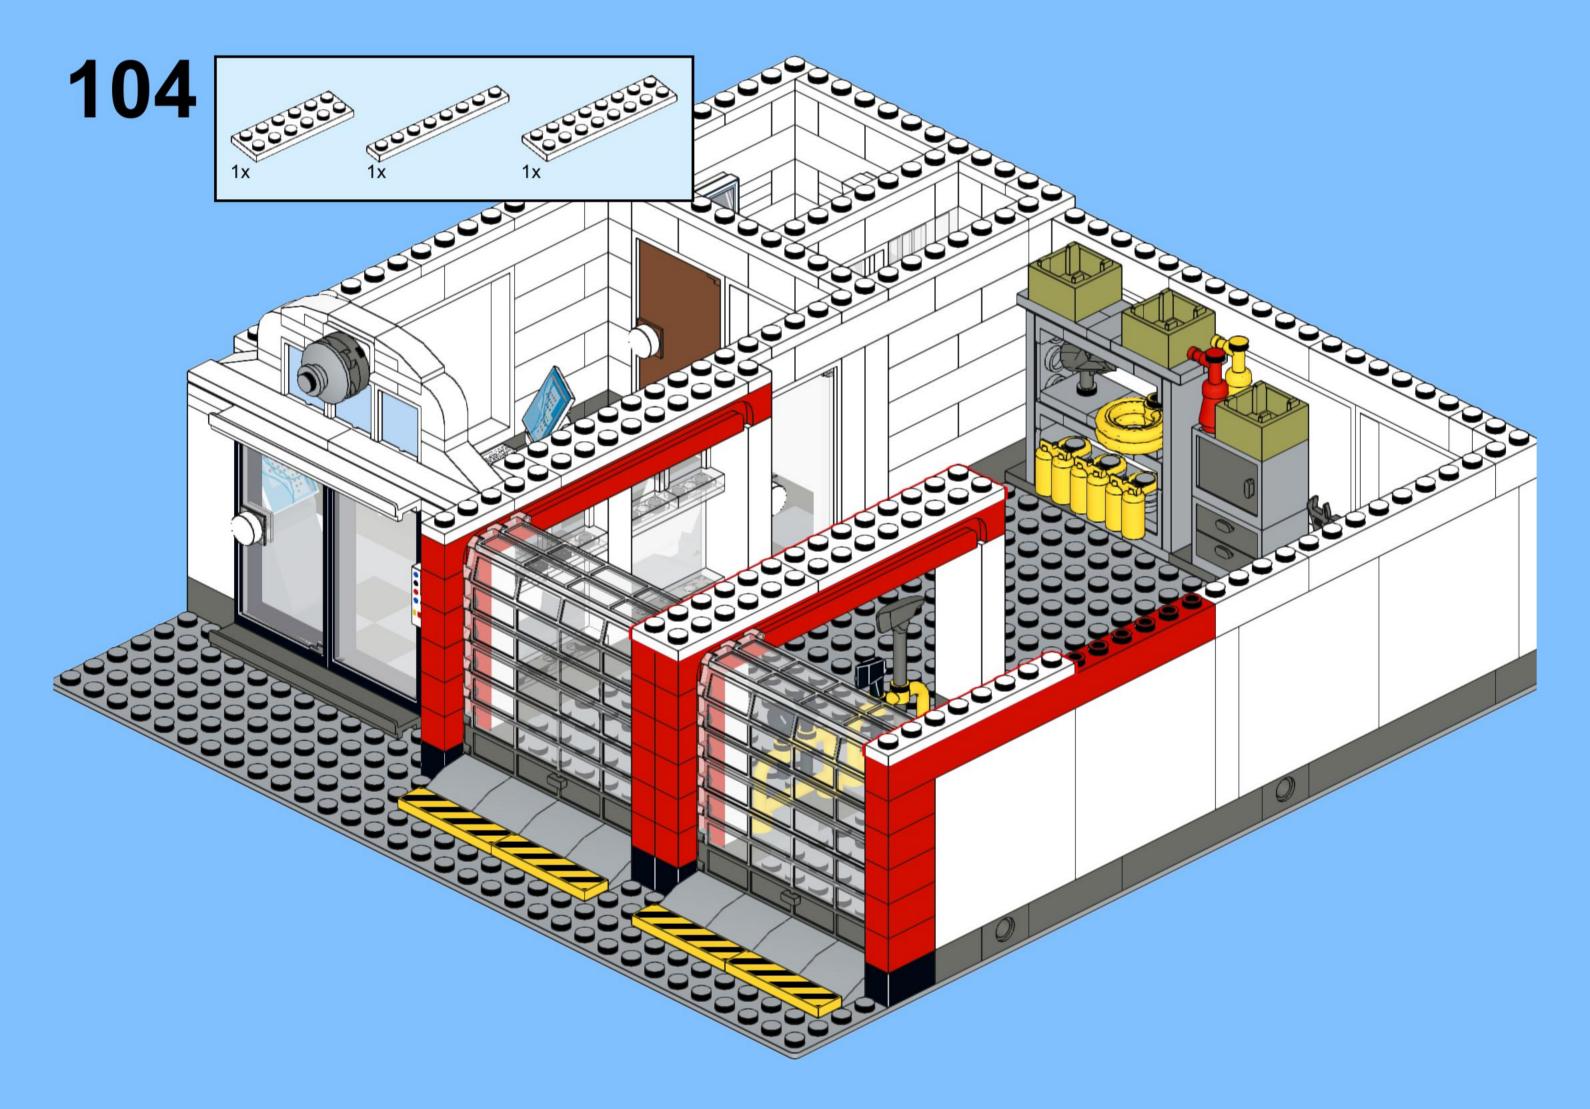

## MB001 - Fire Station



































































14 ZX

















18 a

























25 x 2x











































20x









38 Tx

























45 2x 1x 1x



























































































































82 S





















































































3x 105

































2x 3x 2x 





1x 2x 5x 5x 1x 0 0 0





























































































147
2x 2x 1x 1x





**150** 2x 1x 2x 2x



152 | 1x 1x 2x





154 1x















































































**173** 3x 2x 3x













177 <sub>1x</sub>







179 C

2x 3x 2x 1x 1x 1x 0000 Õ





























































































































































223 x

































231 000000 0000 0.00.0 0.00.00

232 | 1x 4x 000000 1000 0000 000 0.000 0.00.00









































1x 2x

**252** 5x 2x 1x 1x 00 00 0 0

**253** 5x 2x 5x 1x 00 004 0 0