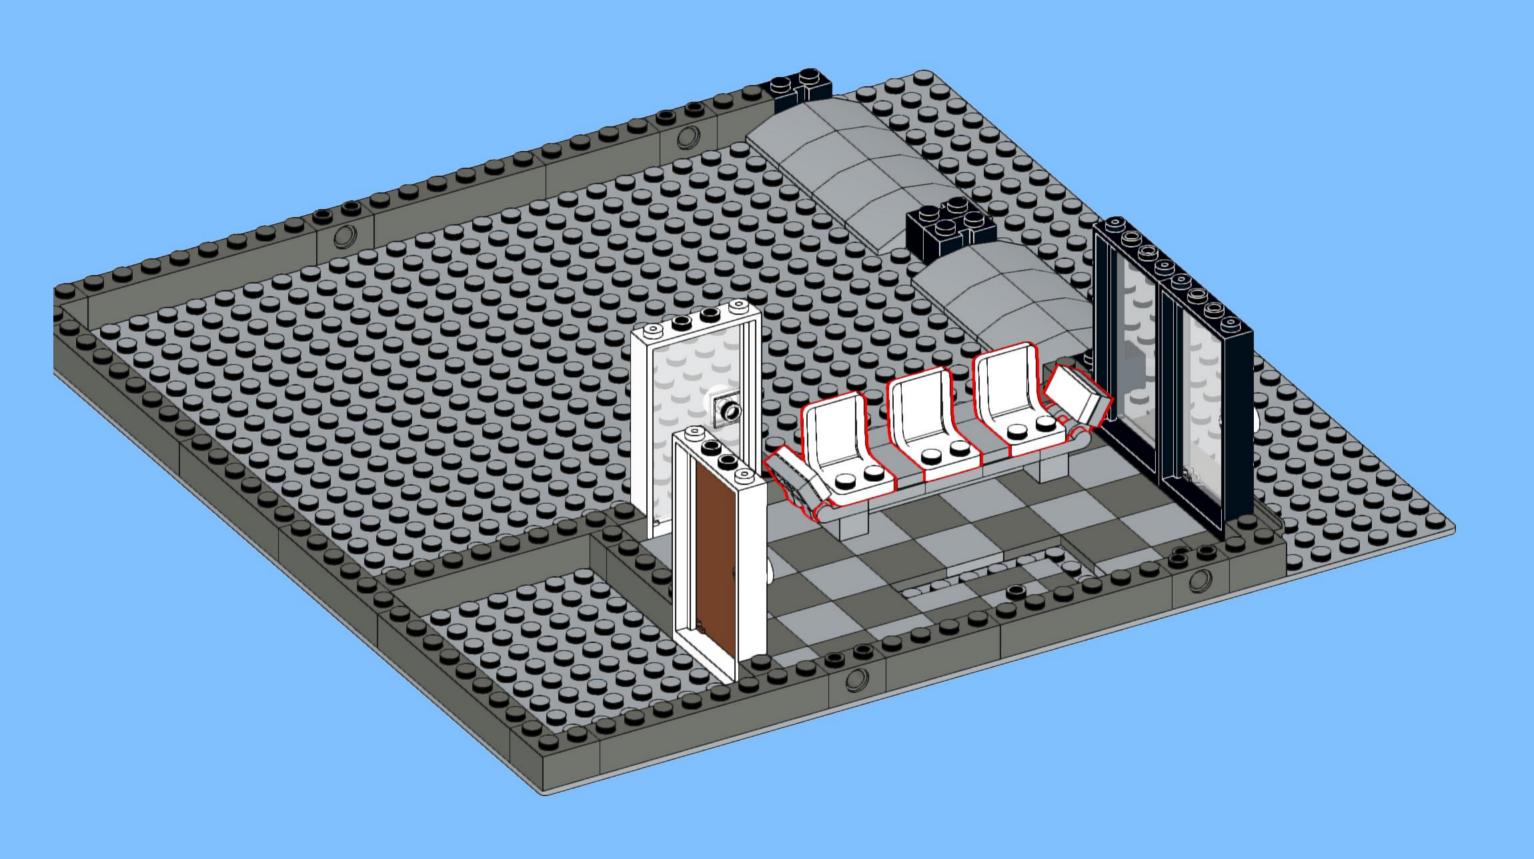

## MB001 - Fire Station



































































14 ZX

















18 a

























25 x 2x











































20x









38 Tx

























45 2x 1x 1x



























































































































82 S





















































































3x 105

































2x 3x 2x 





1x 2x 5x 5x 1x 0 0 0





























































































147
2x 2x 1x 1x





**150** 2x 1x 2x 2x



152 | 1x 1x 2x





154 1x















































































**173** 3x 2x 3x













177 <sub>1x</sub>







179 C

2x 3x 2x 1x 1x 1x 0000 Õ