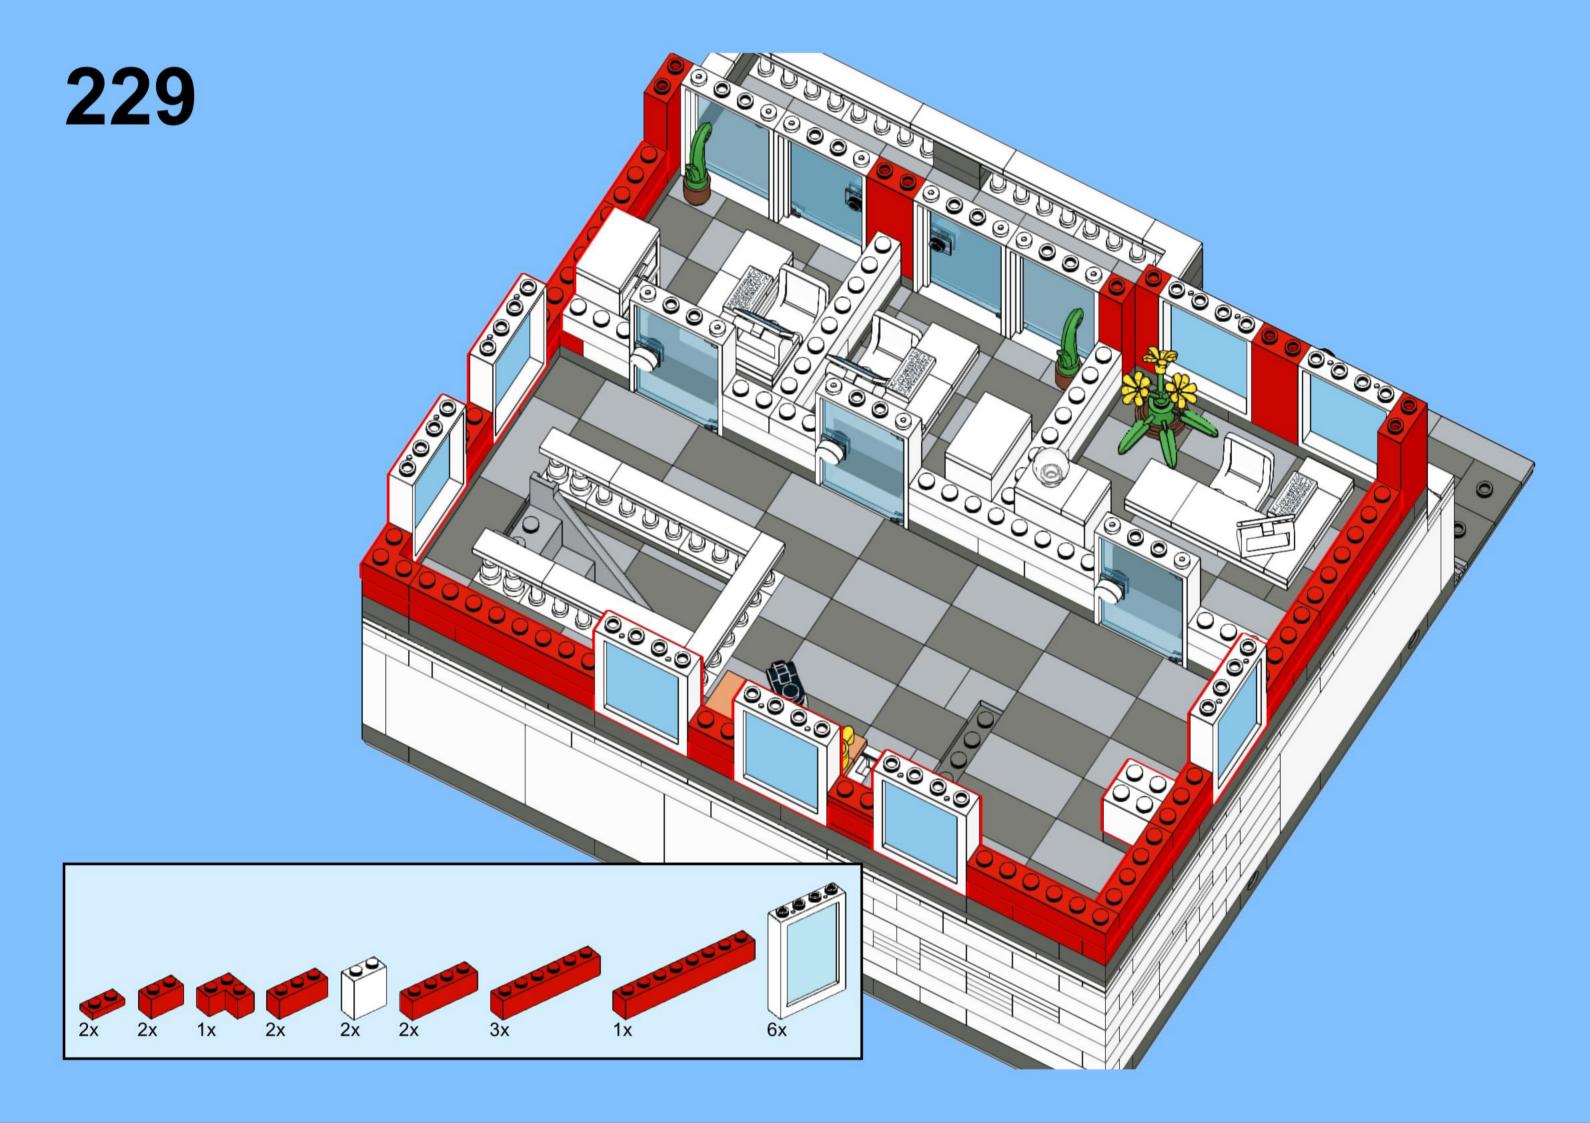

82 S





















































































3x 105

































2x 3x 2x 





1x 2x 5x 5x 1x 0 0 0





























































































147
2x 2x 1x 1x





**150** 2x 1x 2x 2x



152 | 1x 1x 2x





154 1x















































































**173** 3x 2x 3x













177 <sub>1x</sub>







179 C

2x 3x 2x 1x 1x 1x 0000 Õ





























































































































































223 x

































231 000000 0000 0.00.0 0.00.00

232 | 1x 4x 000000 1000 0000 000 0.000 0.00.00









































1x 2x

**252** 5x 2x 1x 1x 00 00 0 0

**253** 5x 2x 5x 1x 00 004 0 0













259 ×











































































275 <sub>1x</sub>



1x









































































































































319 2x 2x























































332 <sub>2x</sub>









333



334 ×









336 Zx































343 (2x 1x)











































































363 ox









365 Jan







**§**