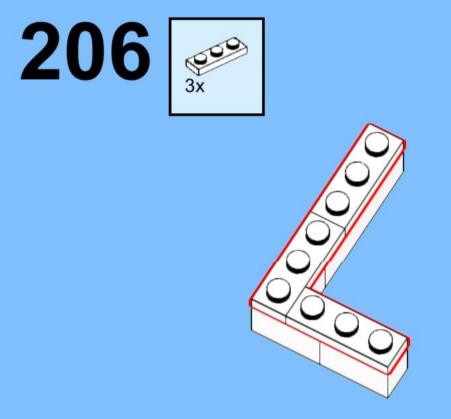

20x









38 Tx

























45 2x 1x 1x



























































































































82 S





















































































3x 105

































2x 3x 2x 





1x 2x 5x 5x 1x 0 0 0





























































































147
2x 2x 1x 1x





**150** 2x 1x 2x 2x



152 | 1x 1x 2x





154 1x















































































**173** 3x 2x 3x













177 <sub>1x</sub>







179 C

2x 3x 2x 1x 1x 1x 0000 Õ





























































































































































223 x

































231 000000 0000 0.00.0 0.00.00

232 | 1x 4x 000000 1000 0000 000 0.000 0.00.00









































1x 2x

**252** 5x 2x 1x 1x 00 00 0 0

**253** 5x 2x 5x 1x 00 004 0 0













259 ×











































































275 <sub>1x</sub>



1x









































































































































319 2x 2x























































332 <sub>2x</sub>









333



334 ×









336 Zx































343 (2x 1x)











































































363 ox









365 Jan