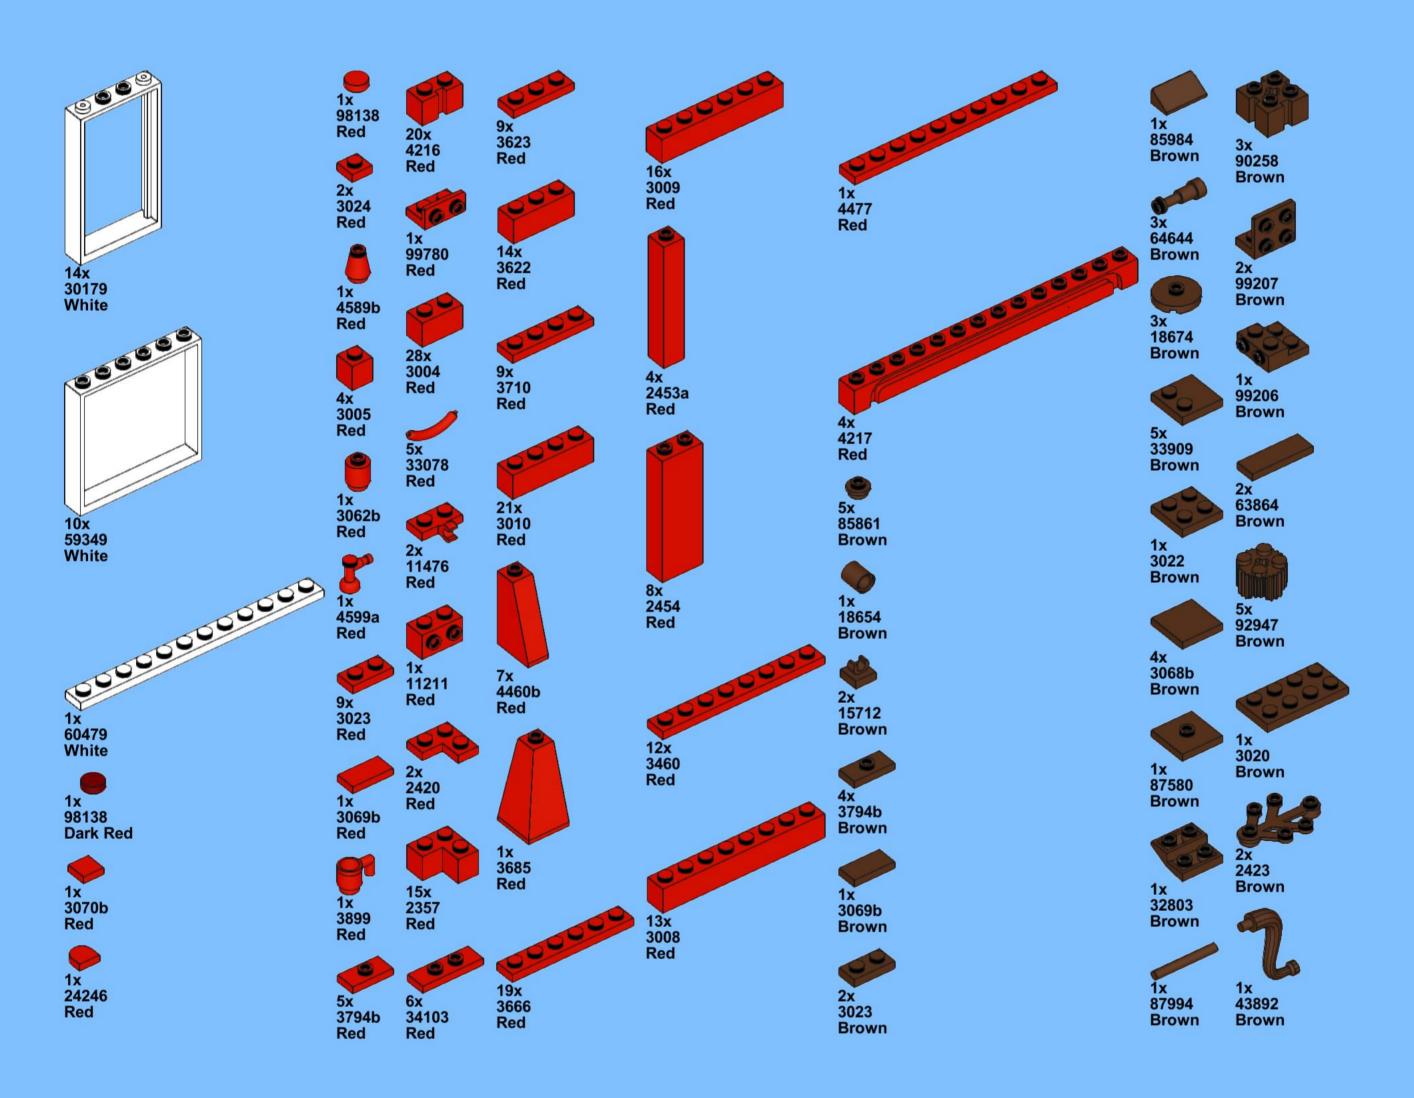

## MB001 - Fire Station

14 ZX

18 a

25 x 2x

20x

38 Tx

45 2x 1x 1x

82 S

3x 105

2x 3x 2x 

1x 2x 5x 5x 1x 0 0 0

147
2x 2x 1x 1x

**150** 2x 1x 2x 2x

152 | 1x 1x 2x

154 1x

**173** 3x 2x 3x

177 <sub>1x</sub>

179 C

2x 3x 2x 1x 1x 1x 0000 Õ

223 x

231 000000 0000 0.00.0 0.00.00

232 | 1x 4x 000000 1000 0000 000 0.000 0.00.00

1x 2x

**252** 5x 2x 1x 1x 00 00 0 0

**253** 5x 2x 5x 1x 00 004 0 0

259 ×

275 <sub>1x</sub>

1x

319 2x 2x

332 <sub>2x</sub>

333

334 ×

336 Zx

343 (2x 1x)

363 ox

365 Jan

**§** 

408 P

409

412 | 1x 1x

1x

410 P

453 P