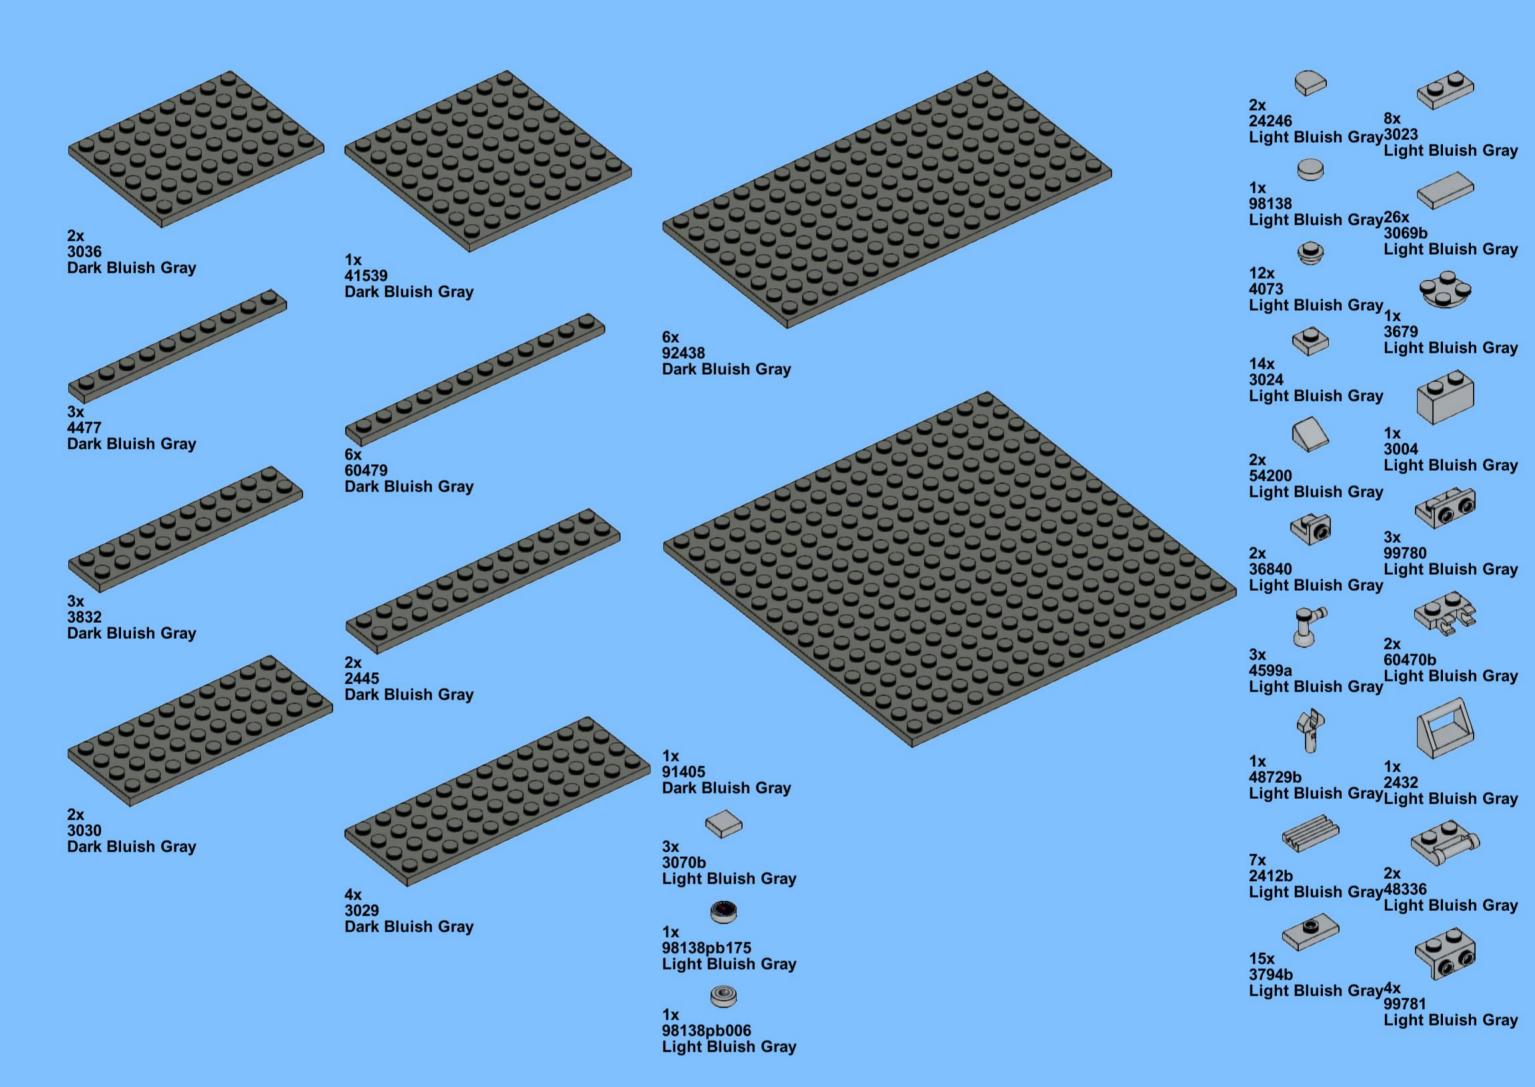

## MB001 - Fire Station

14 ZX

18 a

25 x 2x

20x

38 Tx

45 2x 1x 1x

82 S

3x 105

2x 3x 2x 

1x 2x 5x 5x 1x 0 0 0

147
2x 2x 1x 1x

**150** 2x 1x 2x 2x

152 | 1x 1x 2x

154 1x

**173** 3x 2x 3x

177 <sub>1x</sub>

179 C

2x 3x 2x 1x 1x 1x 0000 Õ

223 x

231 000000 0000 0.00.0 0.00.00

232 | 1x 4x 000000 1000 0000 000 0.000 0.00.00

1x 2x

**252** 5x 2x 1x 1x 00 00 0 0

**253** 5x 2x 5x 1x 00 004 0 0

259 ×

275 <sub>1x</sub>

1x

319 2x 2x

332 <sub>2x</sub>

333

334 ×

336 Zx

343 (2x 1x)

363 ox

365 Jan

**§** 

408 P

409

412 | 1x 1x

1x

410 P

453 P