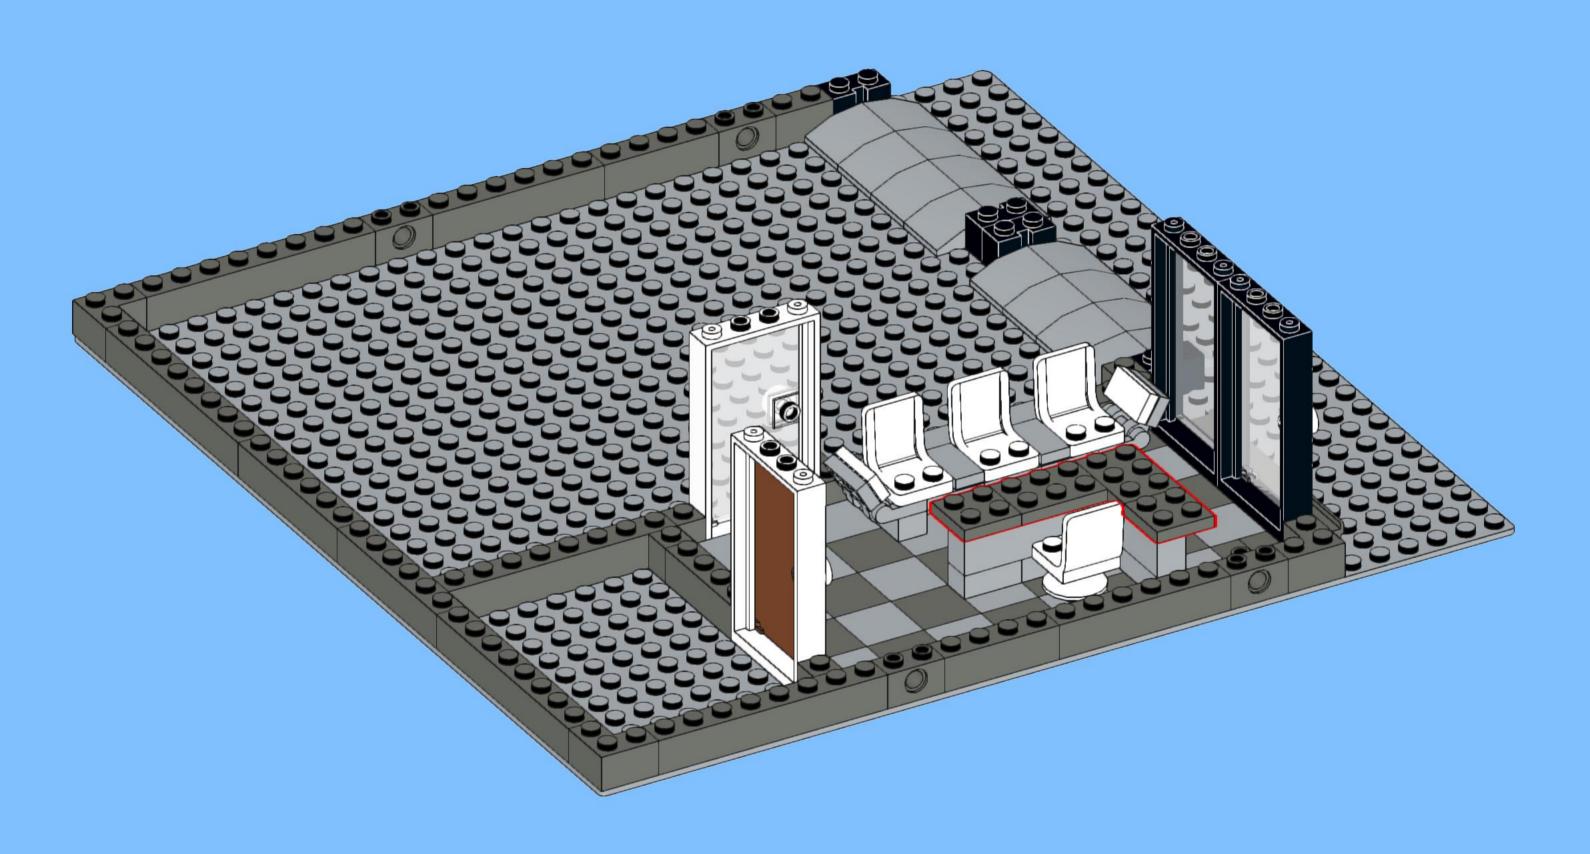

## MB001 - Fire Station



































































14 ZX

















18 a

























25 x 2x











































20x









38 Tx

























45 2x 1x 1x



























































































































82 S





















































































3x 105

































2x 3x 2x 





1x 2x 5x 5x 1x 0 0 0





























































































147
2x 2x 1x 1x





**150** 2x 1x 2x 2x



152 | 1x 1x 2x





154 1x















































































**173** 3x 2x 3x













177 <sub>1x</sub>







179 C

2x 3x 2x 1x 1x 1x 0000 Õ