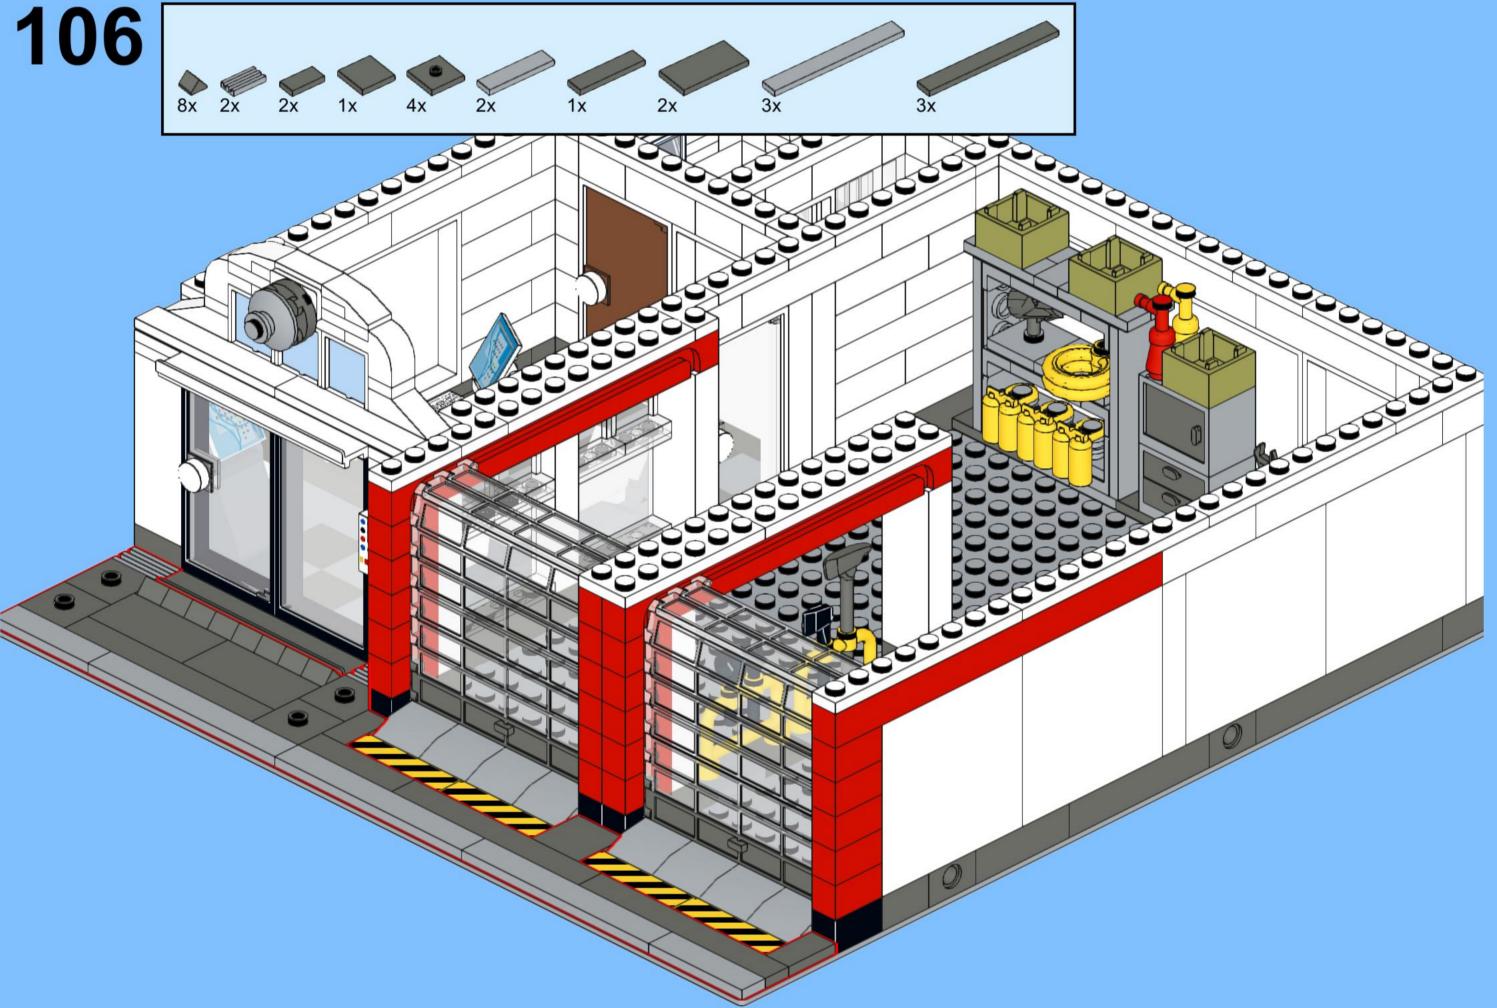

## MB001 - Fire Station



































































14 ZX

















18 a

























25 x 2x











































20x









38 Tx

























45 2x 1x 1x



























































































































82 S





















































































3x 105

































2x 3x 2x 





1x 2x 5x 5x 1x 0 0 0





























































































147
2x 2x 1x 1x





**150** 2x 1x 2x 2x



152 | 1x 1x 2x





154 1x















































































**173** 3x 2x 3x













177 <sub>1x</sub>







179 C

2x 3x 2x 1x 1x 1x 0000 Õ





























































































































































223 x

































231 000000 0000 0.00.0 0.00.00

232 | 1x 4x 000000 1000 0000 000 0.000 0.00.00









































1x 2x

**252** 5x 2x 1x 1x 00 00 0 0

**253** 5x 2x 5x 1x 00 004 0 0













259