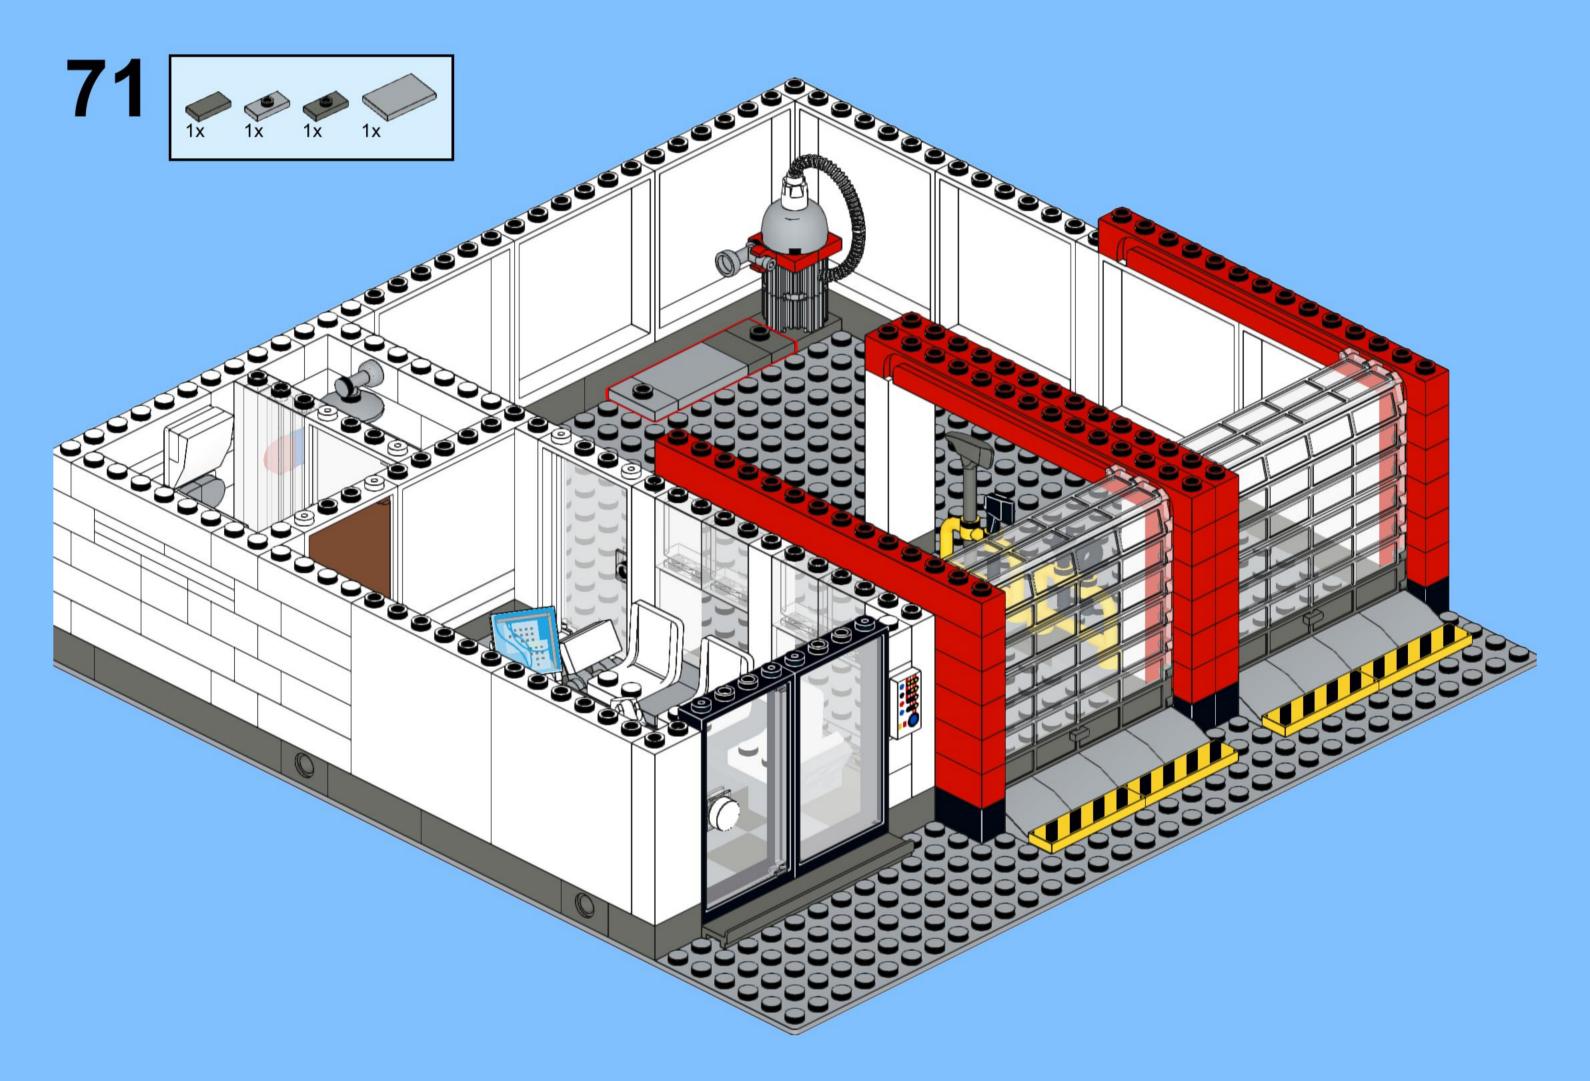

## MB001 - Fire Station



































































14 ZX

















18 a

























25 x 2x











































20x









38 Tx

























45 2x 1x 1x



























































































































82 S





















































































3x 105

































2x 3x 2x 





1x 2x 5x 5x 1x 0 0 0





























































































147
2x 2x 1x 1x





**150** 2x 1x 2x 2x



152 | 1x 1x 2x





154 1x















































































**173** 3x 2x 3x













177 <sub>1x</sub>







179 C

2x 3x 2x 1x 1x 1x 0000 Õ





























































































































































223 x

































231 000000 0000 0.00.0 0.00.00

232 | 1x 4x 000000 1000 0000 000 0.0