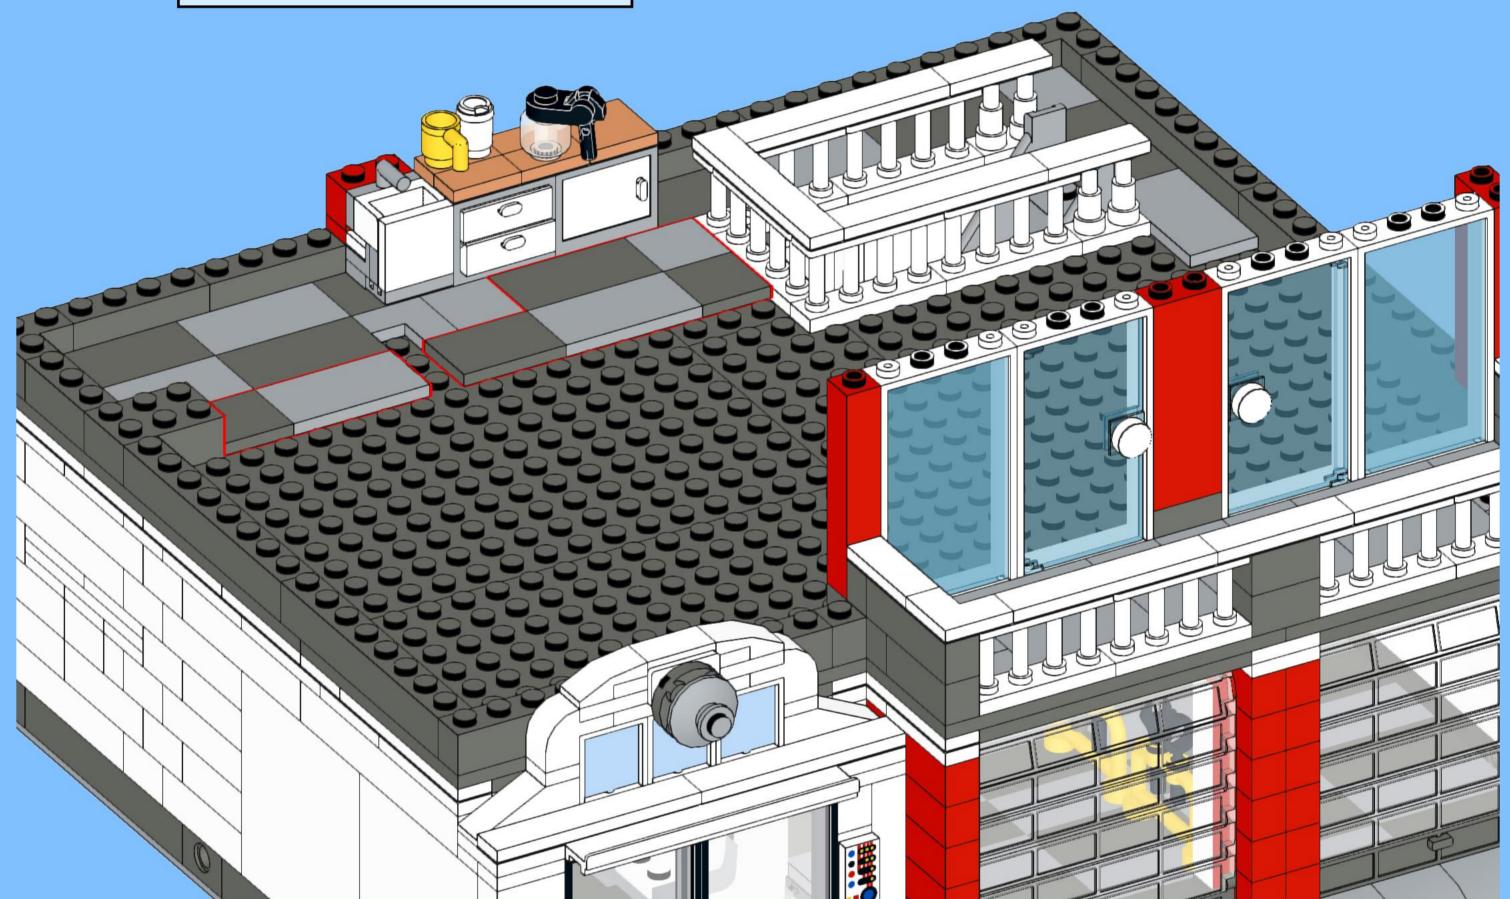

## MB001 - Fire Station



































































14 ZX

















18 a

























25 x 2x











































20x









38 Tx

























45 2x 1x 1x



























































































































82 S





















































































3x 105

































2x 3x 2x 





1x 2x 5x 5x 1x 0 0 0





























































































147
2x 2x 1x 1x





**150** 2x 1x 2x 2x



152 | 1x 1x 2x





154 1x















































































**173** 3x 2x 3x













177 <sub>1x</sub>







179 C

2x 3x 2x 1x 1x 1x 0000 Õ





























































































































































223 x

































231 000000 0000 0.00.0 0.00.00

232 | 1x 4x 000000 1000 0000 000 0.000 0.00.00









































1x 2x

**252** 5x 2x 1x 1x 00 00 0 0

**253** 5x 2x 5x 1x 00 004 0 0













259 ×











































































275 <sub>1x</sub>



1x









































































































































319 2x 2x