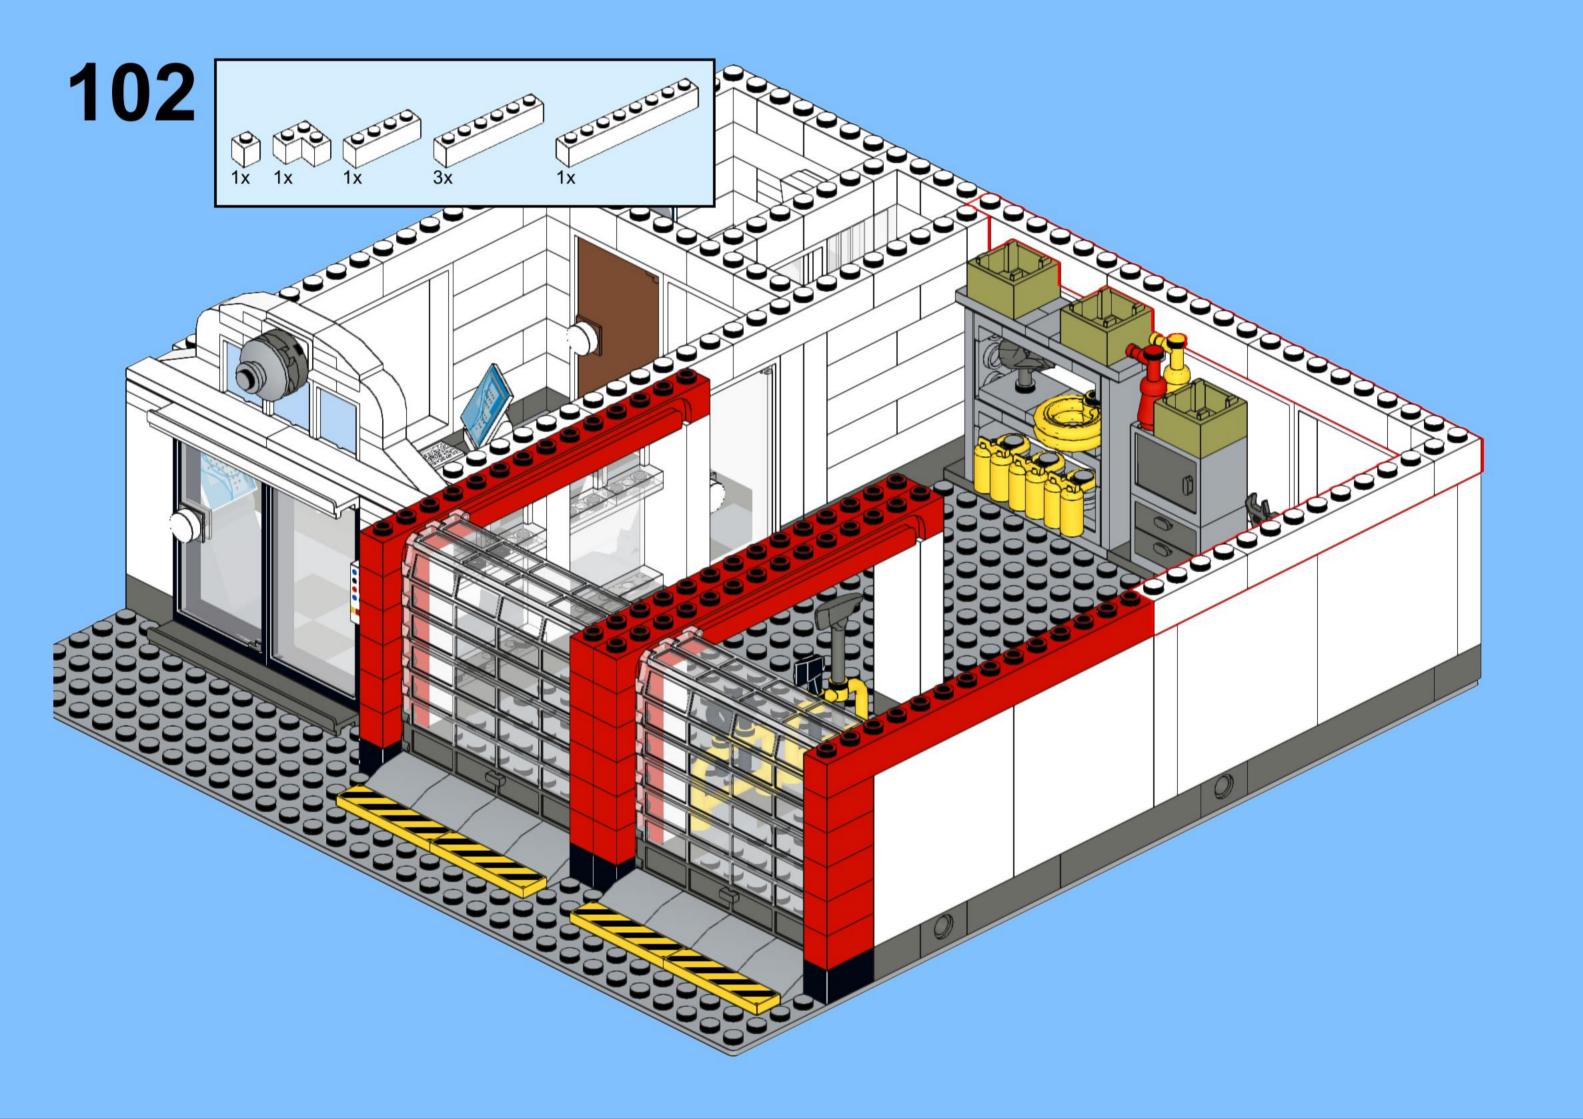

## MB001 - Fire Station



































































14 ZX

















18 a

























25 x 2x











































20x









38 Tx

























45 2x 1x 1x



























































































































82 S





















































































3x 105

































2x 3x 2x 





1x 2x 5x 5x 1x 0 0 0





























































































147
2x 2x 1x 1x





**150** 2x 1x 2x 2x



152 | 1x 1x 2x





154 1x















































































**173** 3x 2x 3x













177 <sub>1x</sub>







179 C

2x 3x 2x 1x 1x 1x 0000 Õ





























































































































































223 x

































231 000000 0000 0.00.0 0.00.00

232 | 1x 4x 000000 1000 0000 000 0.000 0.00.00









































1x 2x

**252** 5x 2x 1x 1x 00 00 0 0

**253** 5x 2x 5x 1x 00 004 0 0