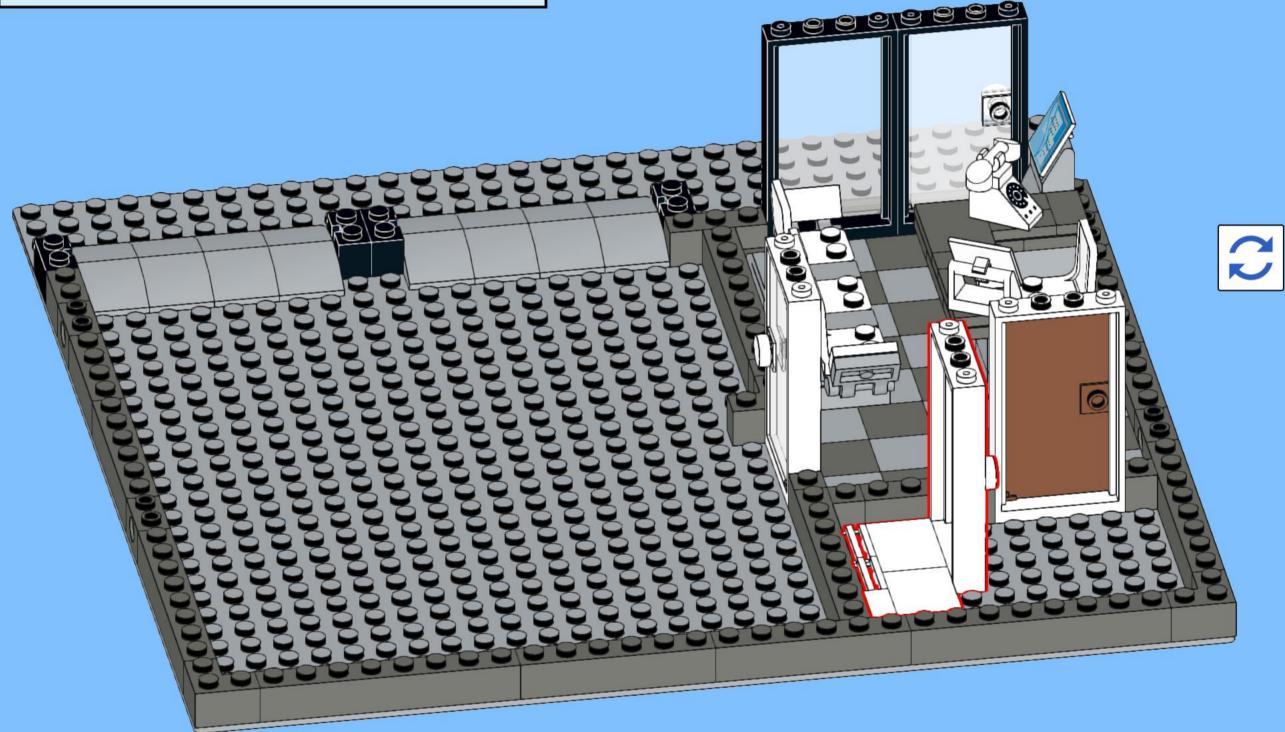

## MB001 - Fire Station



































































14 ZX

















18 a

























25 x 2x











































20x









38 Tx

























45 2x 1x 1x



























































































































82 S





















































































3x 105

































2x 3x 2x 





1x 2x 5x 5x 1x 0 0 0





























































































147
2x 2x 1x 1x





**150** 2x 1x 2x 2x



152 | 1x 1x 2x





154 1x















































































**173** 3x 2x 3x













177 <sub>1x</sub>







179 C

2x 3x 2x 1x 1x 1x 0000 Õ