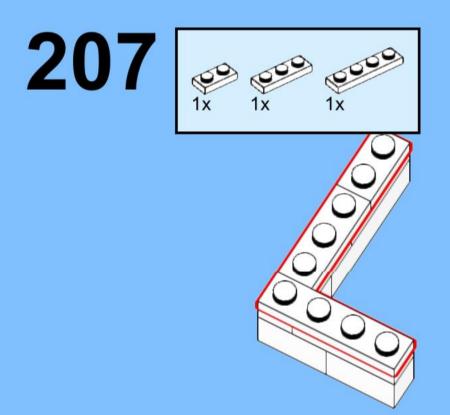

20x









38 Tx

























45 2x 1x 1x



























































































































82 S





















































































3x 105

































2x 3x 2x 





1x 2x 5x 5x 1x 0 0 0





























































































147
2x 2x 1x 1x





**150** 2x 1x 2x 2x



152 | 1x 1x 2x





154 1x















































































**173** 3x 2x 3x













177 <sub>1x</sub>







179 C

2x 3x 2x 1x 1x 1x 0000 Õ





























































































































































223 x

































231 000000 0000 0.00.0 0.00.00

232 | 1x 4x 000000 1000 0000 000 0.000 0.00.00









































1x 2x

**252** 5x 2x 1x 1x 00 00 0 0

**253** 5x 2x 5x 1x 00 004 0 0













259 ×











































































275 <sub>1x</sub>



1x









































































































































319 2x 2x























































332 <sub>2x</sub>









333



334 ×









336 Zx































343 (2x 1x)











































































363 ox









365 Jan