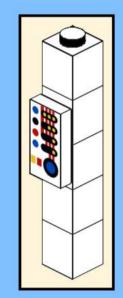

## MB001 - Fire Station



































































14 ZX

















18 a

























25 x 2x











































20x









38 Tx

























45 2x 1x 1x



























































































































82 S





















































































3x 105

































2x 3x 2x 





1x 2x 5x 5x 1x 0 0 0





























































































147
2x 2x 1x 1x





**150** 2x 1x 2x 2x



152 | 1x 1x 2x





154 1x















































































**173** 3x 2x 3x













177 <sub>1x</sub>







179 C

2x 3x 2x 1x 1x 1x 0000 Õ