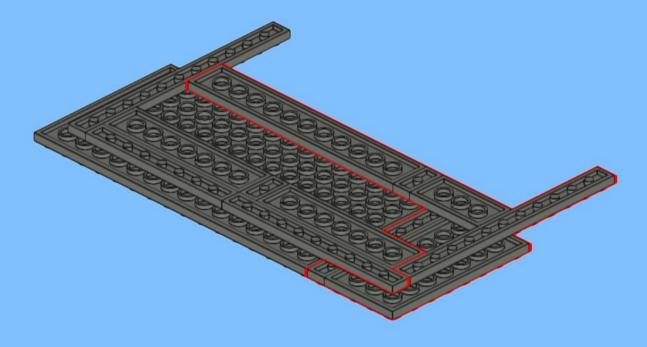

0 0













259 ×











































































275 <sub>1x</sub>



1x









































































































































319 2x 2x























































332 <sub>2x</sub>









333



334 ×









336 Zx































343 (2x 1x)











































































363 ox









365 Jan







**§** 







































































































































































408 P





409

412 | 1x 1x

1x

410 P























































































































































453 P









## 454 Sex





























































































3x 3023old White

2x 11211 White













4x 37695 Dark Green



4x 2417 **Dark Green** 



4x 24866 Bright Green

3x 85861 **Bright Green** 



2x 3794b **Bright Green** 



5x 32607 **Bright Green** 



3x 99249 Bright Green



2x 15279 Bright Green



2x 24855 Bright Green



6x 2423 Bright Green



3x 30176 Bright Green



3x 2417 **Bright Green** 



3794b **Sky Blue** 



1x 98138 Dark Blue

1x

24246 Blue

3794b Blue

1x 3069b

Blue

1x 98138

**Purple** 

1x 98138

3899

2x 3626b

1x x12

Sand Purple

**Trans-Clear** 

**Trans-Clear** 

**Trans-Clear** 

98138 1x Dark