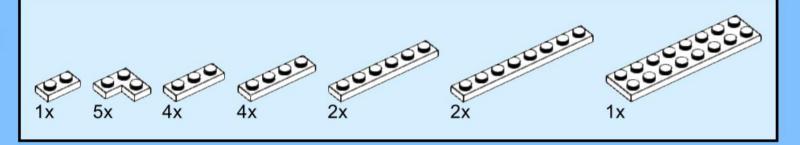

## MB001 - Fire Station



































































14 ZX

















18 a

























25 x 2x











































20x









38 Tx

























45 2x 1x 1x



























































































































82 S





















































































3x 105

































2x 3x 2x 





1x 2x 5x 5x 1x 0 0 0





























































































147
2x 2x 1x 1x





**150** 2x 1x 2x 2x



152 | 1x 1x 2x





154 1x















































































**173** 3x 2x 3x













177 <sub>1x</sub>







179 C

2x 3x 2x 1x 1x 1x 0000 Õ





























































































































































223 x

































231 000000 0000 0.00.0 0.00.00

232 | 1x 4x 000000 1000 0000 000 0.000 0.00.00









































1x 2x

**252** 5x 2x 1x 1x 00 00 0 0

**253** 5x 2x 5x 1x 00 004 0 0