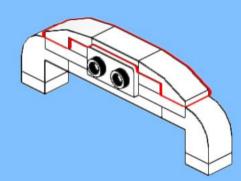

## MB001 - Fire Station



































































14 ZX

















18 a

























25 x 2x











































20x









38 Tx

























45 2x 1x 1x



























































































































82 S





















































































3x 105

































2x 3x 2x 





1x 2x 5x 5x 1x 0 0 0





























































































147
2x 2x 1x 1x





**150** 2x 1x 2x 2x



152 | 1x 1x 2x





154 1x















































































**173** 3x 2x 3x













177 <sub>1x</sub>







179 C

2x 3x 2x 1x 1x 1x 0000 Õ





























































































































































223 x

































231 000000 0000 0.00.0 0.00.00

232 | 1x 4x 000000 1000 0000 000 0.000 0.00.00









































1x 2x

**252** 5x 2x 1x 1x 00 00 0 0

**253** 5x