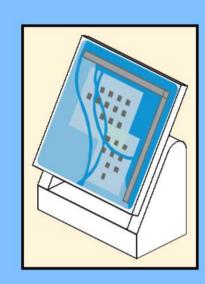

14 ZX

















18 a

























25 x 2x











































20x









38 Tx

























45 2x 1x 1x



























































































































82 S





















































































3x 105

































2x 3x 2x 





1x 2x 5x 5x 1x 0 0 0





























































































147
2x 2x 1x 1x





**150** 2x 1x 2x 2x



152 | 1x 1x 2x





154 1x















































































**173** 3x 2x 3x













177 <sub>1x</sub>







179 C

2x 3x 2x 1x 1x 1x 0000 Õ





























































































































































223 x

































231 000000 0000 0.00.0 0.00.00

232 | 1x 4x 000000 1000 0000 000 0.000 0.00.00









































1x 2x

**252** 5x 2x 1x 1x 00 00 0 0

**253** 5x 2x 5x 1x 00 004 0 0













259 ×











































































275 <sub>1x</sub>



1x









































































































































319 2x 2x























































332 <sub>2x</sub>









333



334 ×









336 Zx































343 (2x 1x)