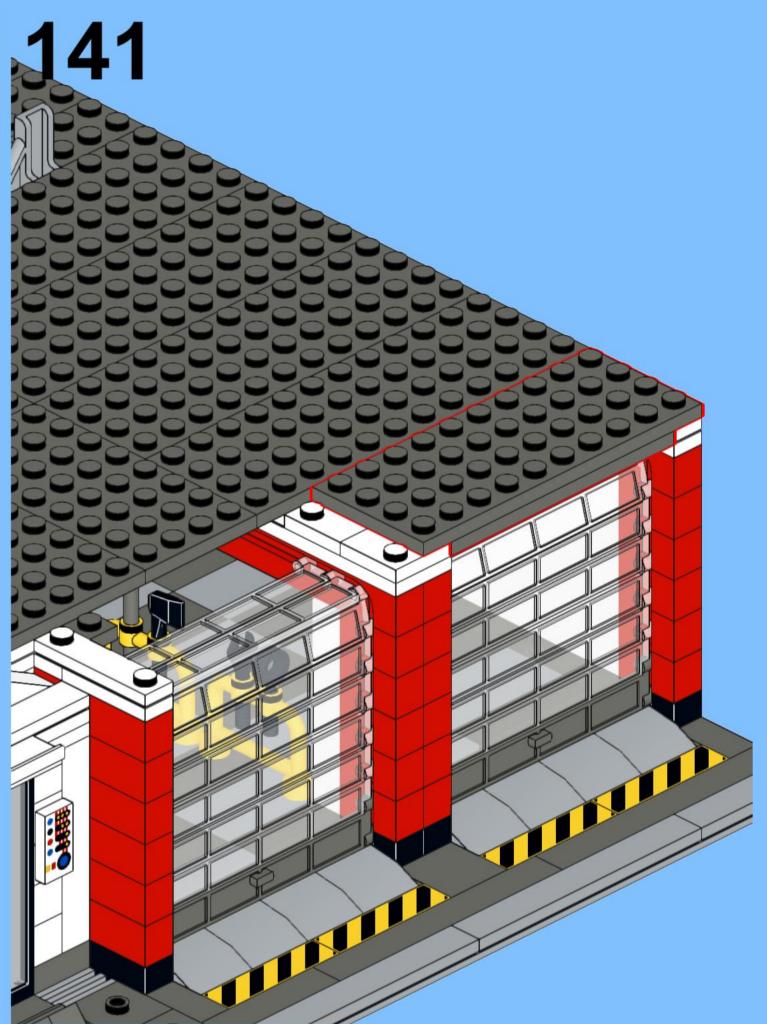

## MB001 - Fire Station



































































14 ZX

















18 a

























25 x 2x











































20x









38 Tx

























45 2x 1x 1x



























































































































82 S





















































































3x 105

































2x 3x 2x 





1x 2x 5x 5x 1x 0 0 0





























































































147
2x 2x 1x 1x





**150** 2x 1x 2x 2x



152 | 1x 1x 2x





154 1x















































































**173** 3x 2x 3x













177 <sub>1x</sub>







179 C

2x 3x 2x 1x 1x 1x 0000 Õ





























































































































































223 x

































231 000000 0000 0.00.0 0.00.00

232 | 1x 4x 000000 1000 0000 000 0.000 0.00.00









































1x 2x

**252** 5x 2x 1x 1x 00 00 0 0

**253** 5x 2x 5x 1x 00 004 0 0













259 ×











































































275 <sub>1x</sub>



1x