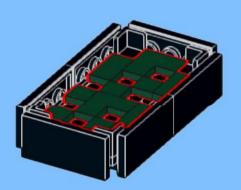

223 x

































231 000000 0000 0.00.0 0.00.00

232 | 1x 4x 000000 1000 0000 000 0.000 0.00.00









































1x 2x

**252** 5x 2x 1x 1x 00 00 0 0

**253** 5x 2x 5x 1x 00 004 0 0













259 ×











































































275 <sub>1x</sub>



1x









































































































































319 2x 2x























































332 <sub>2x</sub>









333



334 ×









336 Zx































343 (2x 1x)











































































363 ox









365 Jan







**§** 







































































































































































408 P





409

412 | 1x 1x

1x

410 P























































































































































453 P









## 454 Sex





























































































3x 3023old White

2x 11211 White













4x 37695 Dark Green



4x 2417 **Dark Green** 



4x 24866 Bright Green

3x 85861 **Bright Green** 



2x 3794b **Bright Green** 



5x 32607 **Bright Green** 



3x 99249 Bright Green



2x 15279 Bright Green



2x 24855 Bright Green



6x 2423 Brig