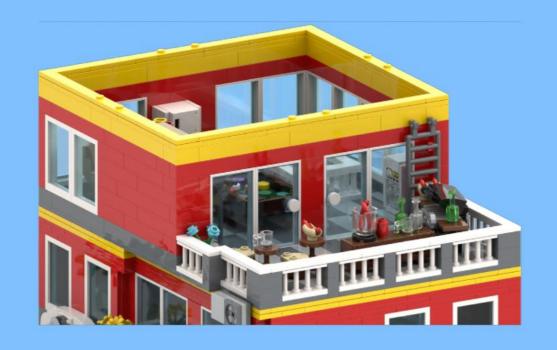

## MB001 - Fire Station



































































14 ZX

















18 a

























25 x 2x











































20x









38 Tx

























45 2x 1x 1x



























































































































82 S





















































































3x 105

































2x 3x 2x 





1x 2x 5x 5x 1x 0 0 0





























































































147
2x 2x 1x 1x





**150** 2x 1x 2x 2x



152 | 1x 1x 2x





154 1x















































































**173** 3x 2x 3x













177 <sub>1x</s