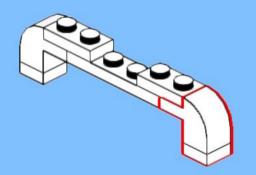

## MB001 - Fire Station



































































14 ZX

















18 a

























25 x 2x











































20x









38 Tx

























45 2x 1x 1x



























































































































82 S





















































































3x 105

































2x 3x 2x 





1x 2x 5x 5x 1x 0 0 0





























































































147
2x 2x 1x 1x





**150** 2x 1x 2x 2x



152 | 1x 1x 2x





154 1x















































































**173** 3x 2x 3x













177 <sub>1x</sub>







179 C

2x 3x 2x 1x 1x 1x 0000 Õ





























































































































































223 x

































231 000000 0000 0.00.0 0.00.00

232 | 1x 4x 000000 1000 0000 000 0.000 0.00.00









































1x 2x

**252** 5x 2x 1x 1x 00 00 0 0

**253** 5x 2x 5x 1