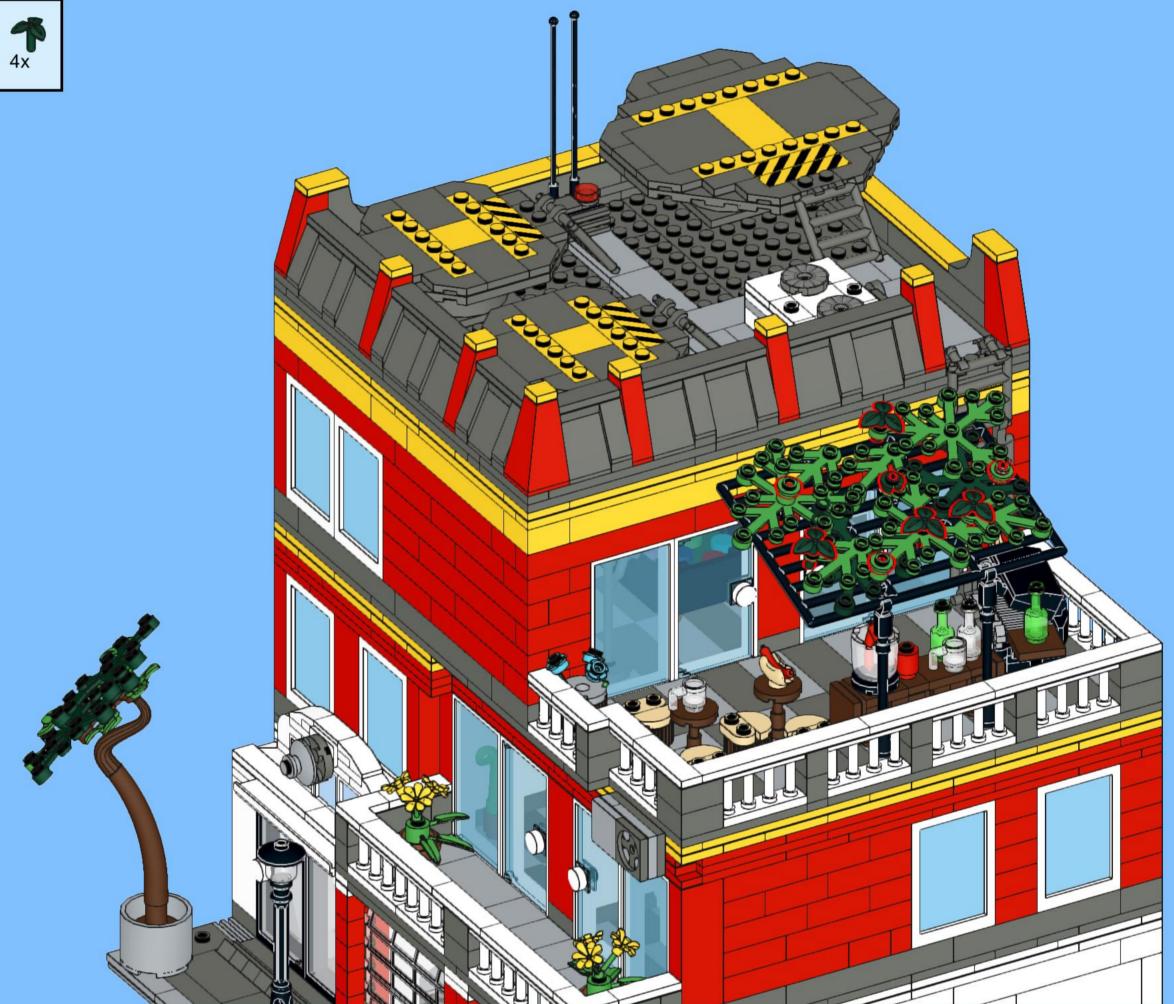

## MB001 - Fire Station

14 ZX

18 a

25 x 2x

20x

38 Tx

45 2x 1x 1x

82 S

3x 105

2x 3x 2x 

1x 2x 5x 5x 1x 0 0 0

147
2x 2x 1x 1x

**150** 2x 1x 2x 2x

152 | 1x 1x 2x

154 1x

**173** 3x 2x 3x

177 <sub>1x</sub>

179 C

2x 3x 2x 1x 1x 1x 0000 Õ

223 x

231 000000 0000 0.00.0 0.00.00

232 | 1x 4x 000000 1000 0000 000 0.000 0.00.00

1x 2x

**252** 5x 2x 1x 1x 00 00 0 0

**253** 5x 2x 5x 1x 00 004 0 0

259 ×

275 <sub>1x</sub>

1x

319 2x 2x

332 <sub>2x</sub>

333

334 ×

336 Zx

343 (2x 1x)

363 ox

365 Jan

**§** 

408 P

409

412 | 1x 1x

1x

410 P

453 P

## 454 Sex

3x 3023old White

2x 11211 White

4x 37695 Dark Green

4x 2417 **Dark Green** 

4x 24866 Bright Green

3x 85861 **Bright Green** 

2x 3794b **Bright Green** 