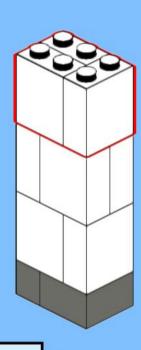

## MB001 - Fire Station



































































14 ZX

















18 a

























25 x 2x











































20x









38 Tx

























45 2x 1x 1x



























































































































82 S





















































































3x 105

































2x 3x 2x 





1x 2x 5x 5x 1x 0 0 0





























































































147
2x 2x 1x 1x





**150** 2x 1x 2x 2x



152 | 1x 1x 2x





154 1x















































































**173** 3x 2x 3x













177 <sub>1x</sub>







179 C

2x 3x 2x 1x 1x 1x 0000 Õ





























































































































































223 x

































231 000000 0000 0.00.0 0.00.00

232 | 1x 4x 000000 1000 0000 000 0.000 0.00.00









































1x 2x

**252** 5x 2x 1x 1x 00 00 0 0

**253** 5x 2x 5x 1x 00 004 0 0













259 ×