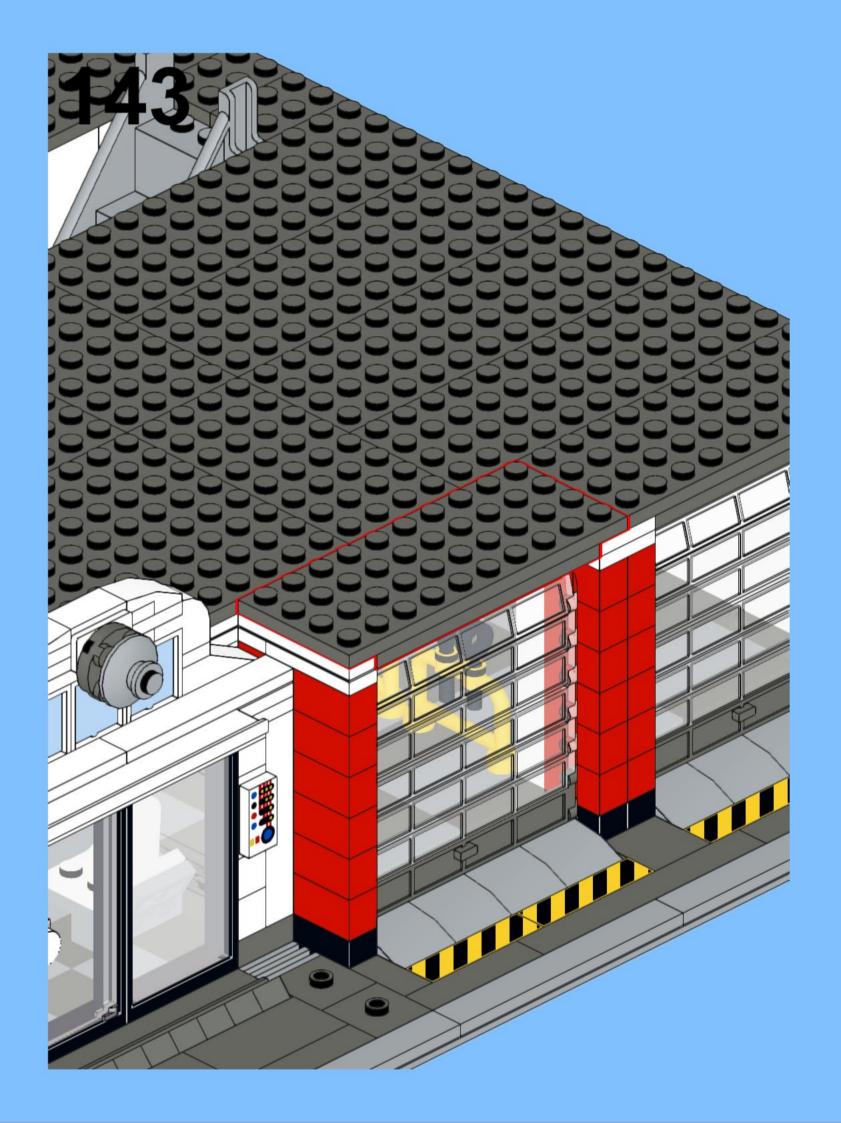

## MB001 - Fire Station



































































14 ZX

















18 a

























25 x 2x











































20x









38 Tx

























45 2x 1x 1x



























































































































82 S





















































































3x 105

































2x 3x 2x 





1x 2x 5x 5x 1x 0 0 0





























































































147
2x 2x 1x 1x





**150** 2x 1x 2x 2x



152 | 1x 1x 2x





154 1x















































































**173** 3x 2x 3x













177 <sub>1x</sub>







179 C

2x 3x 2x 1x 1x 1x 0000 Õ





























































































































































223 x

































231 000000 0000 0.00.0 0.00.00

232 | 1x 4x 000000 1000 0000 000 0.000 0.00.00









































1x 2x

**252** 5x 2x 1x 1x 00 00 0 0

**253** 5x 2x 5x 1x 00 004 0 0













259 ×











































































275 <sub>1x</sub>



1x