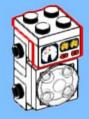

| 1x 1x 2x





154 1x















































































**173** 3x 2x 3x













177 <sub>1x</sub>







179 C

2x 3x 2x 1x 1x 1x 0000 Õ





























































































































































223 x

































231 000000 0000 0.00.0 0.00.00

232 | 1x 4x 000000 1000 0000 000 0.000 0.00.00









































1x 2x

**252** 5x 2x 1x 1x 00 00 0 0

**253** 5x 2x 5x 1x 00 004 0 0













259 ×











































































275 <sub>1x</sub>



1x









































































































































319 2x 2x























































332 <sub>2x</sub>









333



334 ×









336 Zx































343 (2x 1x)











































































363 ox









365 Jan







**§** 







































































































































































408 P





409

412 | 1x 1x

1x

410 P























































































































































453 P









## 454 Sex





























































































3x 3023old White