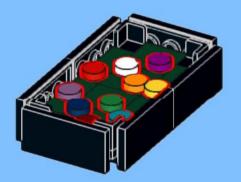

223 x

































231 000000 0000 0.00.0 0.00.00

232 | 1x 4x 000000 1000 0000 000 0.000 0.00.00









































1x 2x

**252** 5x 2x 1x 1x 00 00 0 0

**253** 5x 2x 5x 1x 00 004 0 0













259 ×











































































275 <sub>1x</sub>



1x









































































































































319 2x 2x























































332 <sub>2x</sub>









333



334 ×









336 Zx































343 (2x 1x)











































































363 ox









365 Jan







**§** 







































































































































































408 P





409

412 | 1x 1x

1x

410 P























































































































































453 P









## 454 Sex





























































































3x 3023old White

2x 11211 White













4x 37695 Dark Green



4x 2417 **Dark Green** 



4x 24866 Bright Green

3x 85861 **Bright Green** 



2x 3794b **Bright Green** 



5x 32607 **Bright Green** 



3x 99249 Bright Green



2x 15279 Bright Green



2x 24855 Bright Green



6x 2423 Bright Green



3x 30