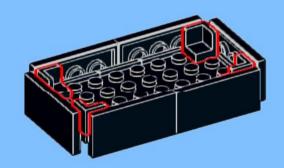

223 x

































231 000000 0000 0.00.0 0.00.00

232 | 1x 4x 000000 1000 0000 000 0.000 0.00.00









































1x 2x

**252** 5x 2x 1x 1x 00 00 0 0

**253** 5x 2x 5x 1x 00 004 0 0













259 ×











































































275 <sub>1x</sub>



1x









































































































































319 2x 2x























































332 <sub>2x</sub>









333



334 ×









336 Zx































343 (2x 1x)











































































363 ox









365 Jan







**§** 







































































































































































408 P





409

412 | 1x 1x

1x

410 P























































































































































453 P









## 454 Sex





























































































3x 3023old White

2x 11211 White













4x 37695 Dark Green



4x 2417 **Dark Green** 



4x 24866 Bright Green

3x 85861 **Bright Green** 



2x 3794b **Bright Green** 



5x 32607 **Bright Green** 



3x 99249 Bright Green



2x 15279 Bright Green



2x 24855 Bright Gre