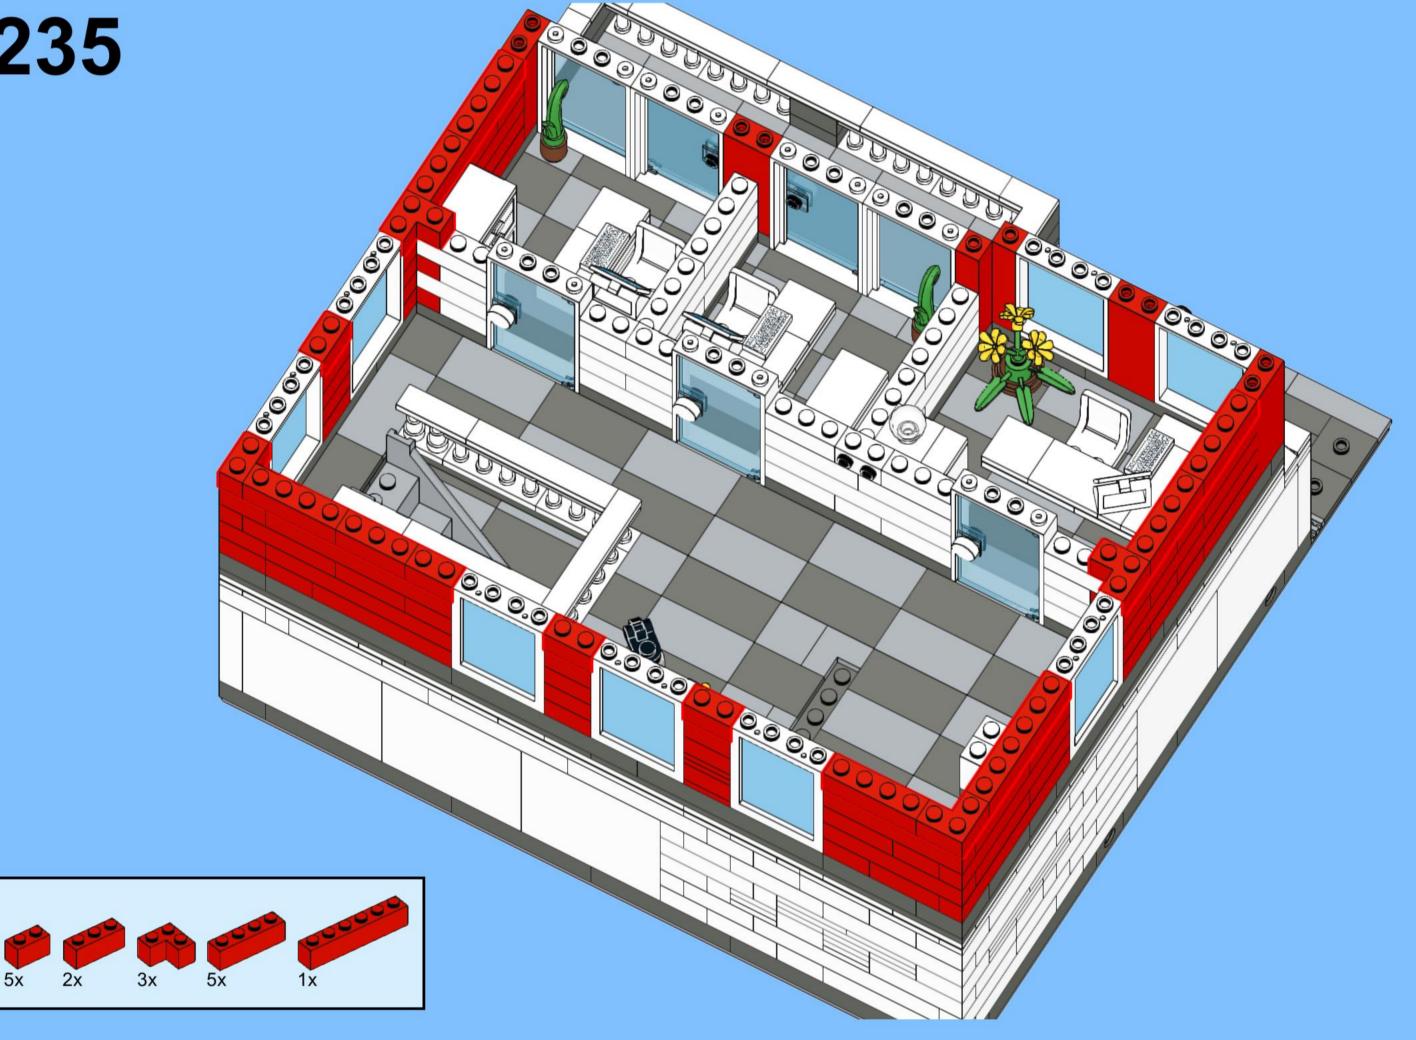

## MB001 - Fire Station

14 ZX

18 a

25 x 2x

20x

38 Tx

45 2x 1x 1x

82 S

3x 105

2x 3x 2x 

1x 2x 5x 5x 1x 0 0 0

147
2x 2x 1x 1x

**150** 2x 1x 2x 2x

152 | 1x 1x 2x

154 1x

**173** 3x 2x 3x

177 <sub>1x</sub>

179 C

2x 3x 2x 1x 1x 1x 0000 Õ

223 x

231 000000 0000 0.00.0 0.00.00

232 | 1x 4x 000000 1000 0000 000 0.000 0.00.00

1x 2x

**252** 5x 2x 1x 1x 00 00 0 0

**253** 5x 2x 5x 1x 00 004 0 0

259 ×

275 <sub>1x</sub>

1x

319 2x 2x

332 <sub>2x</sub>

333

334 ×