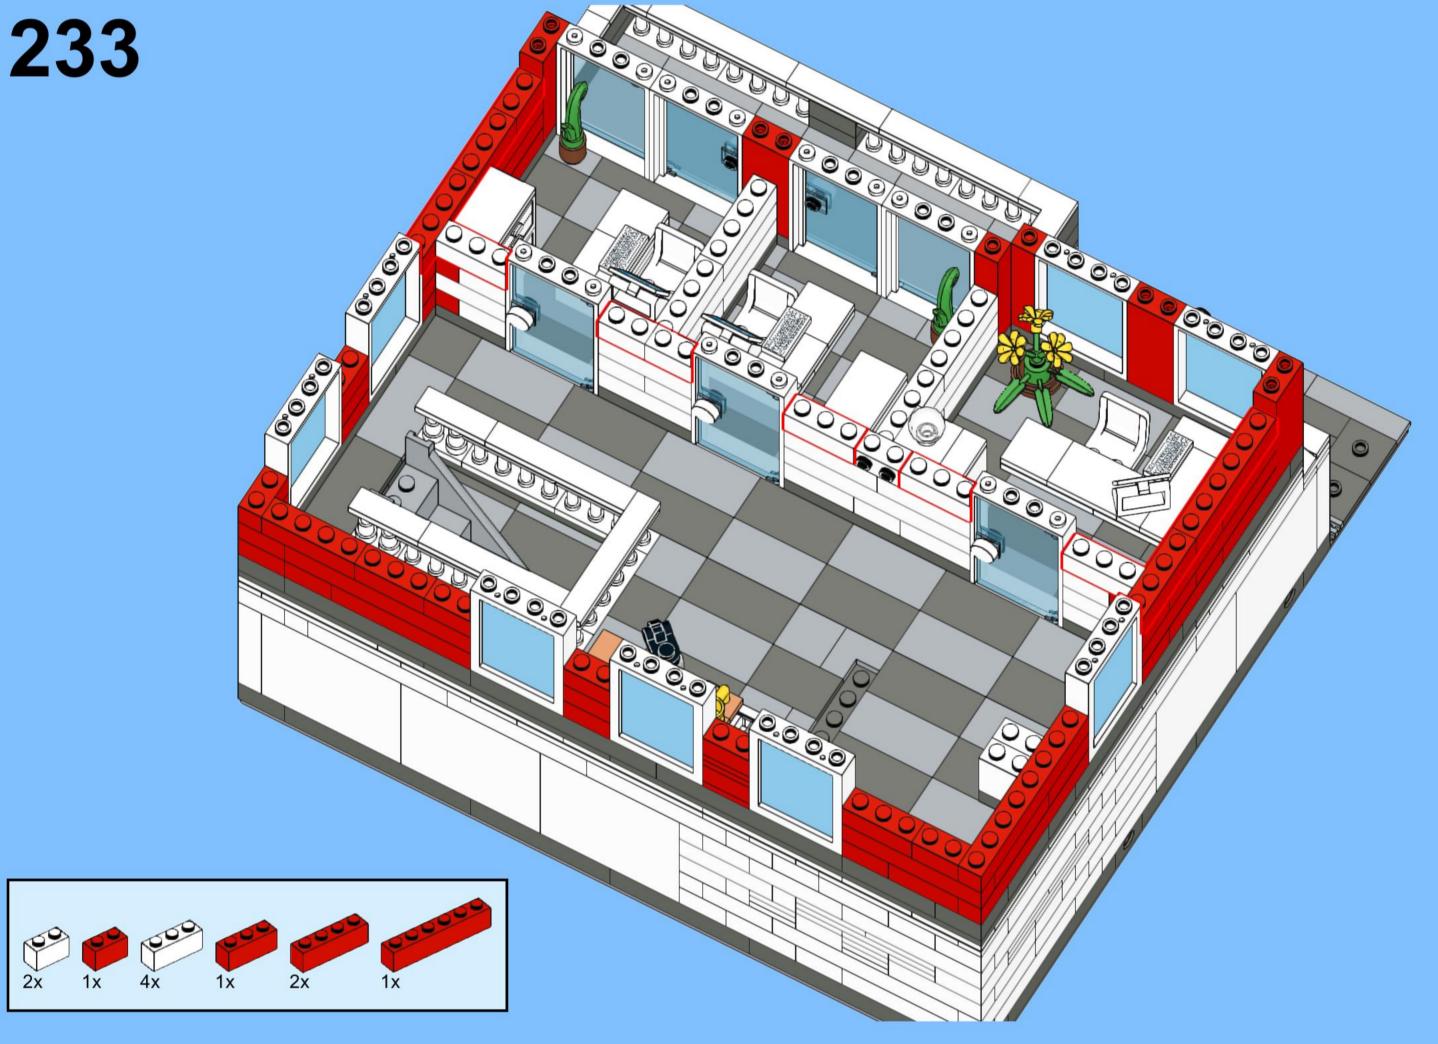

177 <sub>1x</sub>

179 C

2x 3x 2x 1x 1x 1x 0000 Õ

223 x

231 000000 0000 0.00.0 0.00.00

232 | 1x 4x 000000 1000 0000 000 0.000 0.00.00

1x 2x

**252** 5x 2x 1x 1x 00 00 0 0

**253** 5x 2x 5x 1x 00 004 0 0

259 ×

275 <sub>1x</sub>

1x

319 2x 2x

332 <sub>2x</sub>

333

334 ×