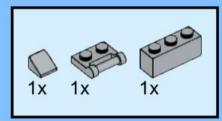

## MB001 - Fire Station



































































14 ZX

















18 a

























25 x 2x











































20x









38 Tx

























45 2x 1x 1x



























































































































82 S





















































































3x 105

































2x 3x 2x 





1x 2x 5x 5x 1x 0 0 0





























































































147
2x 2x 1x 1x





**150** 2x 1x 2x 2x



152 | 1x 1x 2x





154 1x















































































**173** 3x 2x 3x













177 <sub>1x</sub>







179 C

2x 3x 2x 1x 1x 1x 0000 Õ