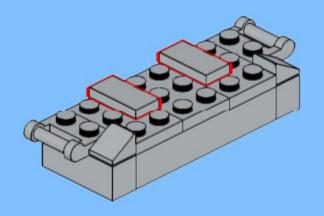

## MB001 - Fire Station



































































14 ZX

















18 a

























25 x 2x











































20x









38 Tx

























45 2x 1x 1x



























































































































82 S





















































































3x 105

































2x 3x 2x 





1x 2x 5x 5x 1x 0 0 0





























































































147
2x 2x 1x 1x





**150** 2x 1x 2x 2x



152 | 1x 1x 2x





154 1x















































































**173** 3x 2x 3x













177 <sub>1x</sub>







179 C

2x 3x 2x 1x 1x 1x 0000 Õ