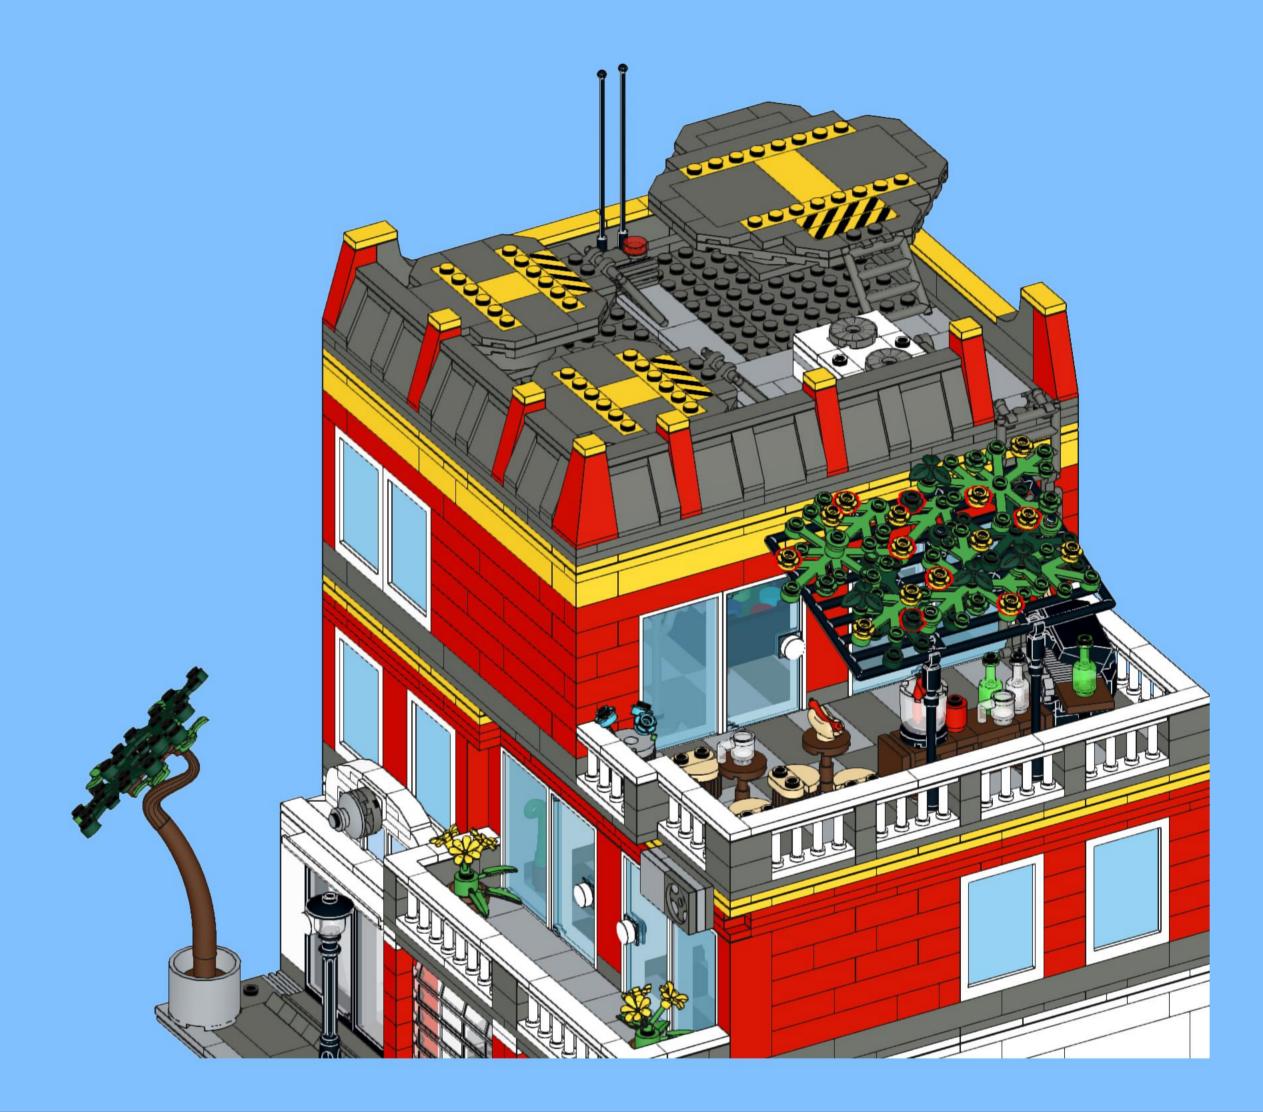

## MB001 - Fire Station

14 ZX

18 a

25 x 2x

20x

38 Tx

45 2x 1x 1x

82 S

3x 105

2x 3x 2x 

1x 2x 5x 5x 1x 0 0 0

147
2x 2x 1x 1x

**150** 2x 1x 2x 2x

152 | 1x 1x 2x

154 1x

**173** 3x 2x 3x

177 <sub>1x</sub>

179 C

2x 3x 2x 1x 1x 1x 0000 Õ

223 x

231 000000 0000 0.00.0 0.00.00

232 | 1x 4x 000000 1000 0000 000 0.000 0.00.00

1x 2x

**252** 5x 2x 1x 1x 00 00 0 0

**253** 5x 2x 5x 1x 00 004 0 0

259 ×

275 <sub>1x</sub>

1x

319 2x 2x

332 <sub>2x</sub>

333

334 ×

336 Zx

343 (2x 1x)

363 ox

365 Jan

**§** 

408 P

409

412 | 1x 1x

1x

410 P

453 P

## 454 Sex

3x 3023old White

2x 11211 White

4x 37695 Dark Green

4x 2417 **Dark Green** 

4x 24866 Bright Green

3x 85861 **Bright Green** 

2x 3794b **Bright Green** 