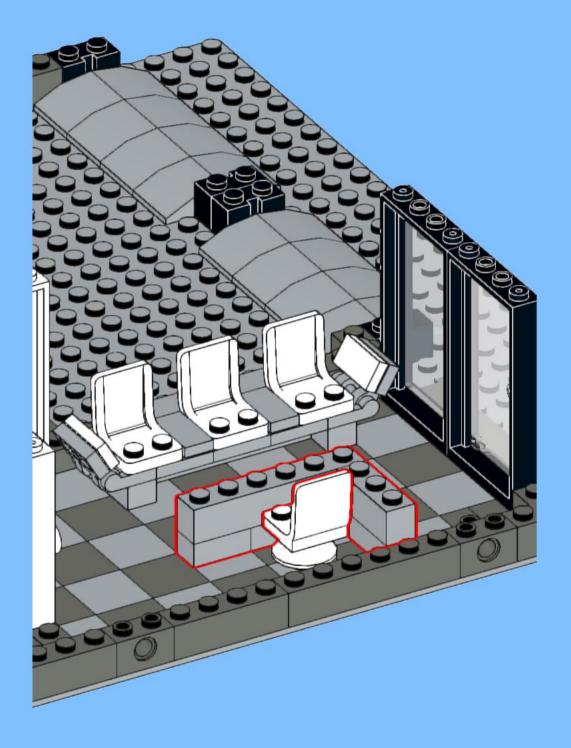

## MB001 - Fire Station



































































14 ZX

















18 a

























25 x 2x











































20x









38 Tx

























45 2x 1x 1x



























































































































82 S





















































































3x 105

































2x 3x 2x 





1x 2x 5x 5x 1x 0 0 0





























































































147
2x 2x 1x 1x





**150** 2x 1x 2x 2x



152 | 1x 1x 2x





154 1x















































































**173** 3x 2x 3x













177 <sub>1x</sub>







179 C

2x 3x 2x 1x 1x 1x 0000 Õ