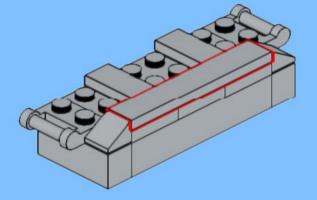

## MB001 - Fire Station



































































14 ZX

















18 a

























25 x 2x











































20x









38 Tx

























45 2x 1x 1x



























































































































82 S





















































































3x 105

































2x 3x 2x 





1x 2x 5x 5x 1x 0 0 0





























































































147
2x 2x 1x 1x





**150** 2x 1x 2x 2x



152 | 1x 1x 2x





154 1x















































































**173** 3x 2x 3x













177 <sub>1x</sub>







179 C

2x 3x 2x 1x 1x 1x 0000 Õ