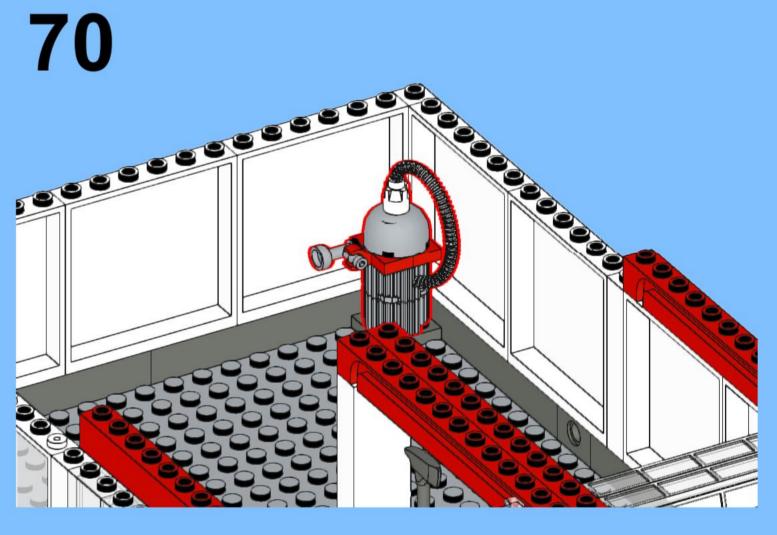

## MB001 - Fire Station



































































14 ZX

















18 a

























25 x 2x











































20x









38 Tx

























45 2x 1x 1x



























































































































82 S





















































































3x 105

































2x 3x 2x 





1x 2x 5x 5x 1x 0 0 0





























































































147
2x 2x 1x 1x





**150** 2x 1x 2x 2x



152 | 1x 1x 2x





154 1x















































































**173** 3x 2x 3x













177 <sub>1x</sub>







179 C

2x 3x 2x 1x 1x 1x 0000 Õ





























































































































































223 x

































231 000000 0000 0.00.0 0.00.00

232 | 1x 4x 000000 1000 0000 000 0