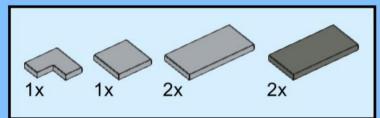

## MB001 - Fire Station



































































14 ZX

















18 a

























25 x 2x











































20x









38 Tx

























45 2x 1x 1x



























































































































82 S





















































































3x 105

































2x 3x 2x 





1x 2x 5x 5x 1x 0 0 0





























































































147
2x 2x 1x 1x





**150** 2x 1x 2x 2x



152 | 1x 1x 2x





154 1x















































































**173** 3x 2x 3x













177 <sub>1x</sub>







179 C

2x 3x 2x 1x 1x 1x 0000 Õ





























































































































































223 x

































231 000000 0000 0.00.0 0.00.00

232 | 1x 4x 000000 1000 0000 000 0.000 0.00.00









































1x 2x

**252** 5x 2x 1x 1x 00 00 0 0

**253** 5x 2x 5x 1x 00 004 0 0













259 ×











































































275 <sub>1x</sub>



1x









































































































































319 2x 2x