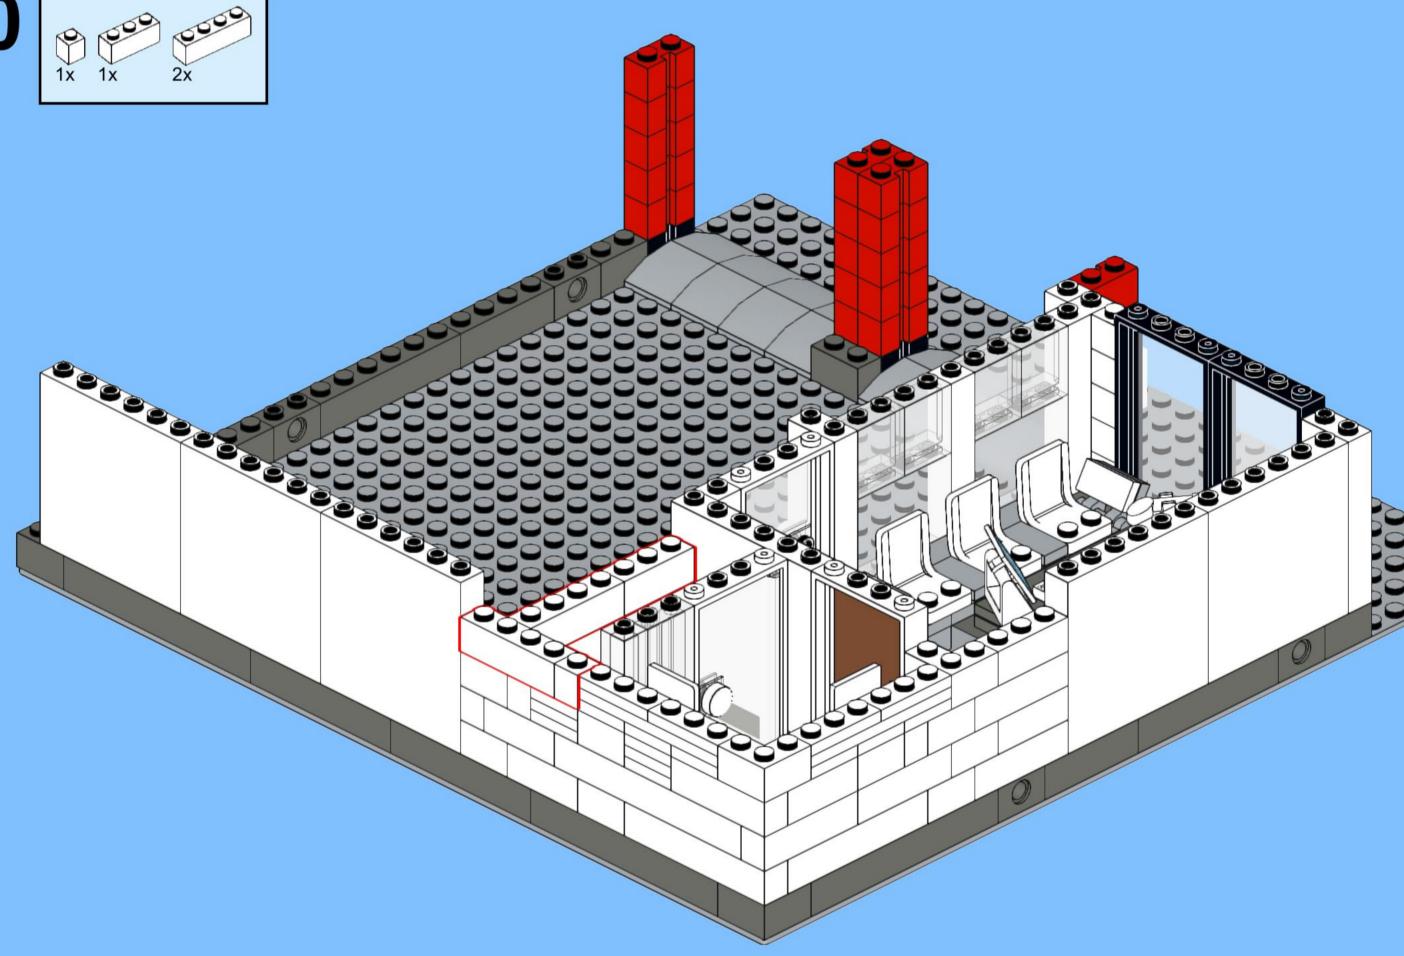

## MB001 - Fire Station



































































14 ZX

















18 a

























25 x 2x











































20x









38 Tx

























45 2x 1x 1x



























































































































82 S





















































































3x 105

































2x 3x 2x 





1x 2x 5x 5x 1x 0 0 0





























































































147
2x 2x 1x 1x





**150** 2x 1x 2x 2x



152 | 1x 1x 2x





154 1x















































































**173** 3x 2x 3x













177 <sub>1x</sub>







179 C

2x 3x 2x 1x 1x 1x 0000 Õ





























































































































































223 x