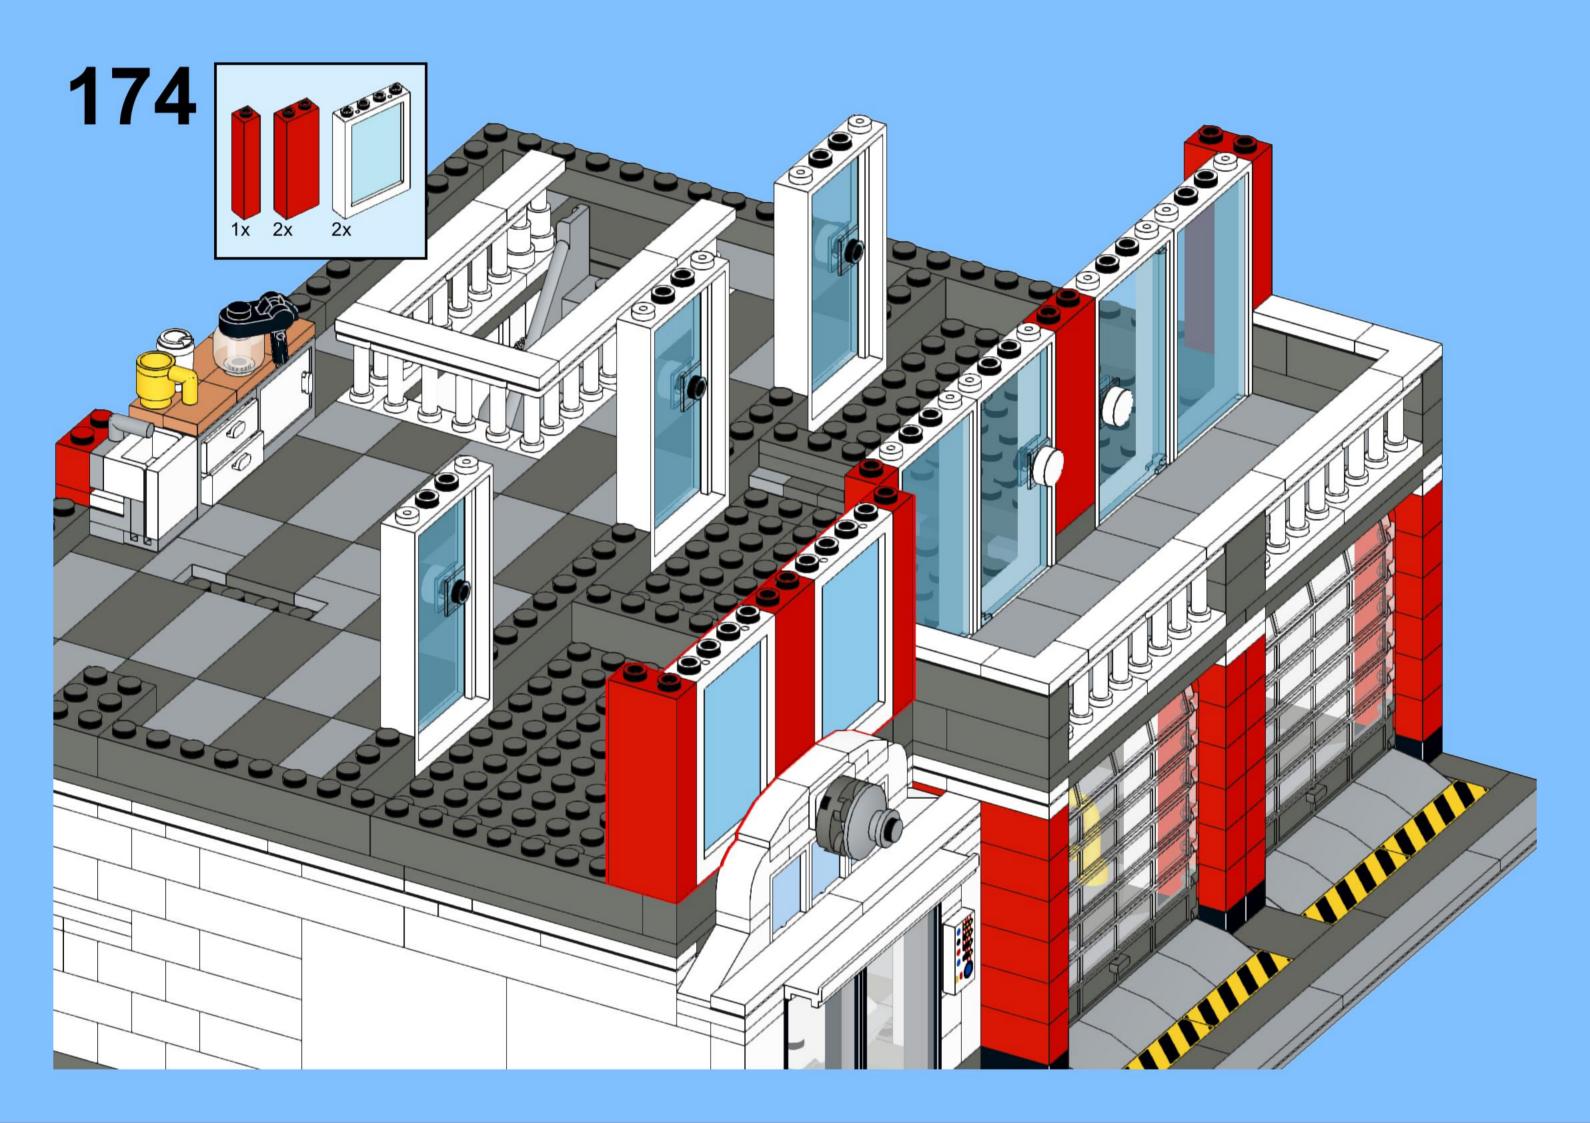

# MB001 - Fire Station



































































14 ZX

















18 a

























25 x 2x











































20x









38 Tx

























45 2x 1x 1x



























































































































82 S





















































































3x 105

































2x 3x 2x 





1x 2x 5x 5x 1x 0 0 0





























































































147
2x 2x 1x 1x





**150** 2x 1x 2x 2x



152 | 1x 1x 2x





154 1x















































































**173** 3x 2x 3x













177 <sub>1x</sub>







179 C

2x 3x 2x 1x 1x 1x 0000 Õ





























































































































































223 x

































231 000000 0000 0.00.0 0.00.00

232 | 1x 4x 000000 1000 0000 000 0.000 0.00.00









































1x 2x

**252** 5x 2x 1x 1x 00 00 0 0

**253** 5x 2x 5x 1x 00 004 0 0













259 ×











































































275 <sub>1x</sub>



1x









































































































































319 2x 2x























































332 <sub>2x</sub>