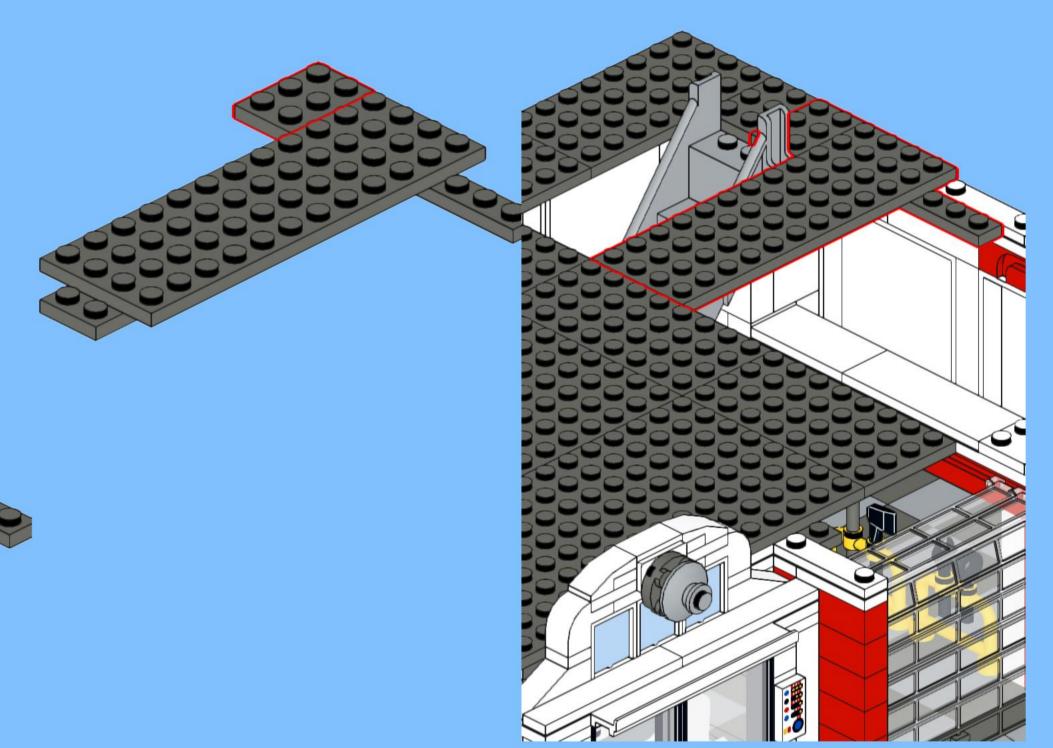

## MB001 - Fire Station



































































14 ZX

















18 a

























25 x 2x











































20x









38 Tx

























45 2x 1x 1x



























































































































82 S





















































































3x 105

































2x 3x 2x 





1x 2x 5x 5x 1x 0 0 0





























































































147
2x 2x 1x 1x





**150** 2x 1x 2x 2x



152 | 1x 1x 2x





154 1x















































































**173** 3x 2x 3x













177 <sub>1x</sub>







179 C

2x 3x 2x 1x 1x 1x 0000 Õ





























































































































































223 x

































231 000000 0000 0.00.0 0.00.00

232 | 1x 4x 000000 1000 0000 000 0.000 0.00.00









































1x 2x

**252** 5x 2x 1x 1x 00 00 0 0

**253** 5x 2x 5x 1x 00 004 0 0













259 ×











































































275 <sub>1x</sub>



1x