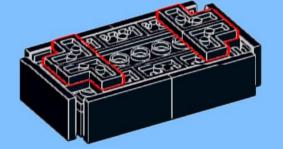

223 x

































231 000000 0000 0.00.0 0.00.00

232 | 1x 4x 000000 1000 0000 000 0.000 0.00.00









































1x 2x

**252** 5x 2x 1x 1x 00 00 0 0

**253** 5x 2x 5x 1x 00 004 0 0













259 ×











































































275 <sub>1x</sub>



1x









































































































































319 2x 2x























































332 <sub>2x</sub>









333



334 ×









336 Zx































343 (2x 1x)











































































363 ox









365 Jan







**§** 







































































































































































408 P





409

412 | 1x 1x

1x

410 P























































































































































453 P









## 454 Sex





























































































3x 3023old White

2x 11211 White













4x 37695 Dark Green



4x 2417 **Dark Green** 



4x 24866 Bright Green

3x 85861 **Bright Green** 



2x 3794b **Bright Green** 



5x 32607 **Bright Green** 



3x 99249 Bright Green



2x 15279 Bright Green



2x 24855 Bright Green