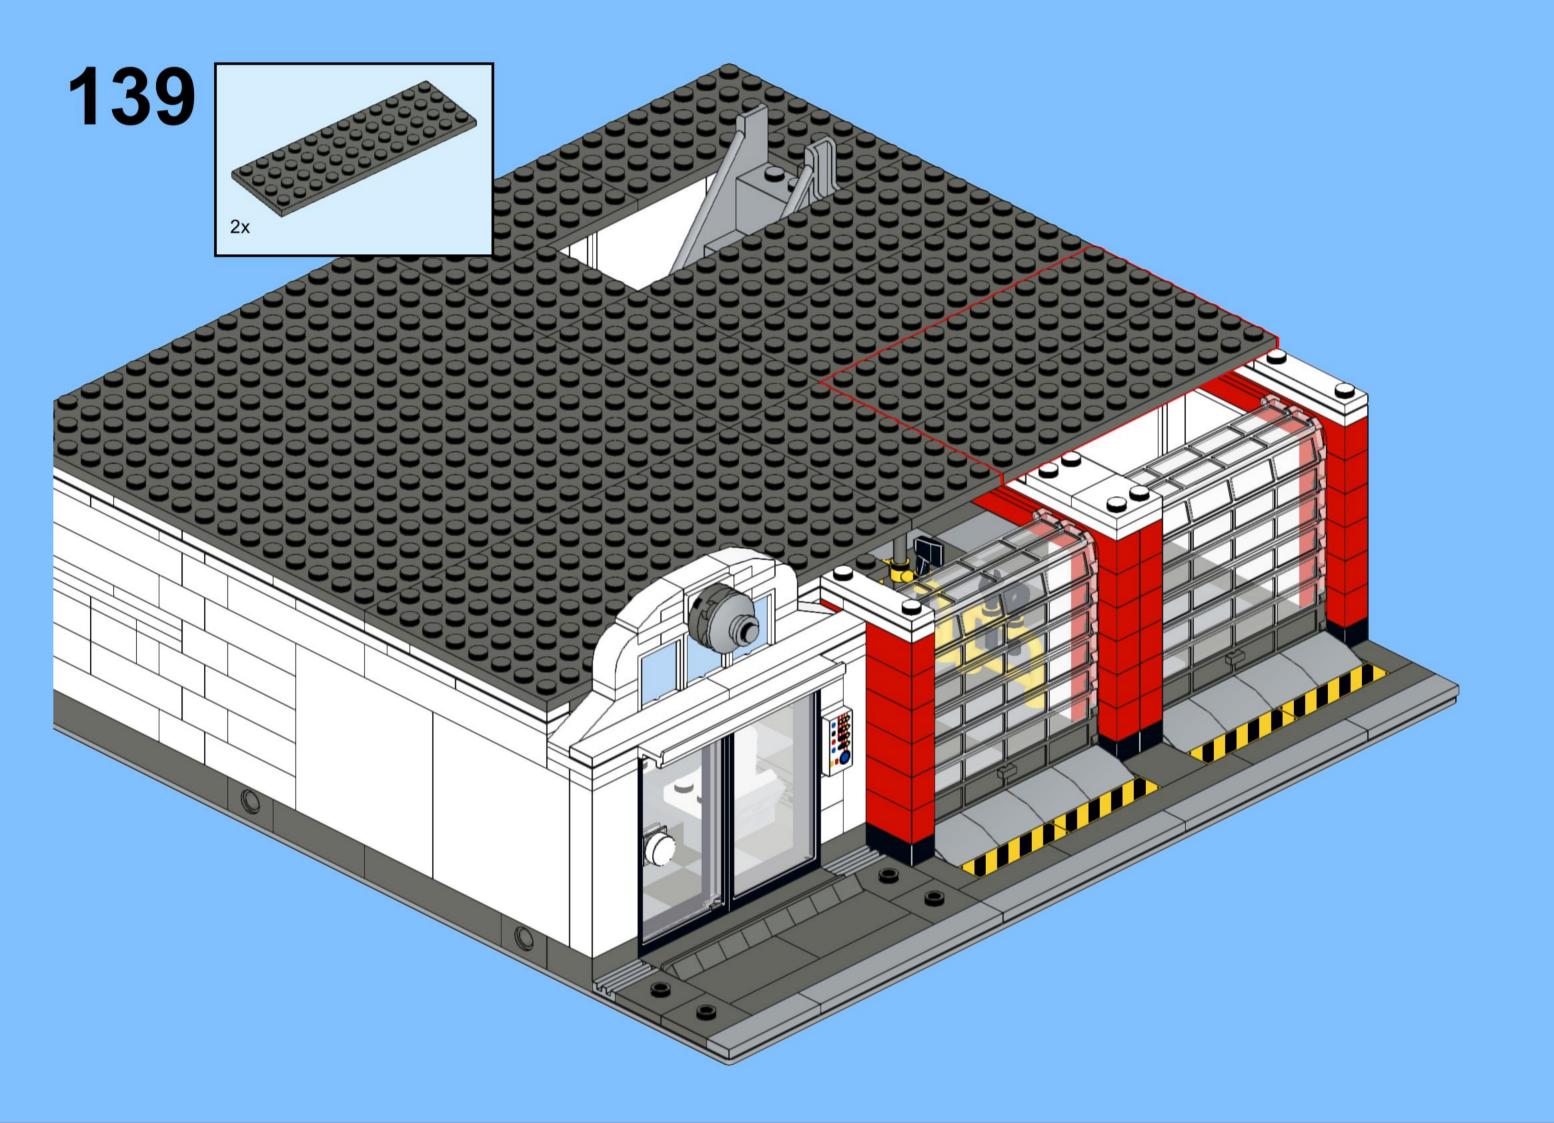

## MB001 - Fire Station



































































14 ZX

















18 a

























25 x 2x











































20x









38 Tx

























45 2x 1x 1x



























































































































82 S





















































































3x 105

































2x 3x 2x 





1x 2x 5x 5x 1x 0 0 0





























































































147
2x 2x 1x 1x





**150** 2x 1x 2x 2x



152 | 1x 1x 2x





154 1x















































































**173** 3x 2x 3x













177 <sub>1x</sub>







179 C

2x 3x 2x 1x 1x 1x 0000 Õ





























































































































































223 x

































231 000000 0000 0.00.0 0.00.00

232 | 1x 4x 000000 1000 0000 000 0.000 0.00.00









































1x 2x

**252** 5x 2x 1x 1x 00 00 0 0

**253** 5x 2x 5x 1x 00 004 0 0













259 ×











































































275 <sub>1x</sub>



1x