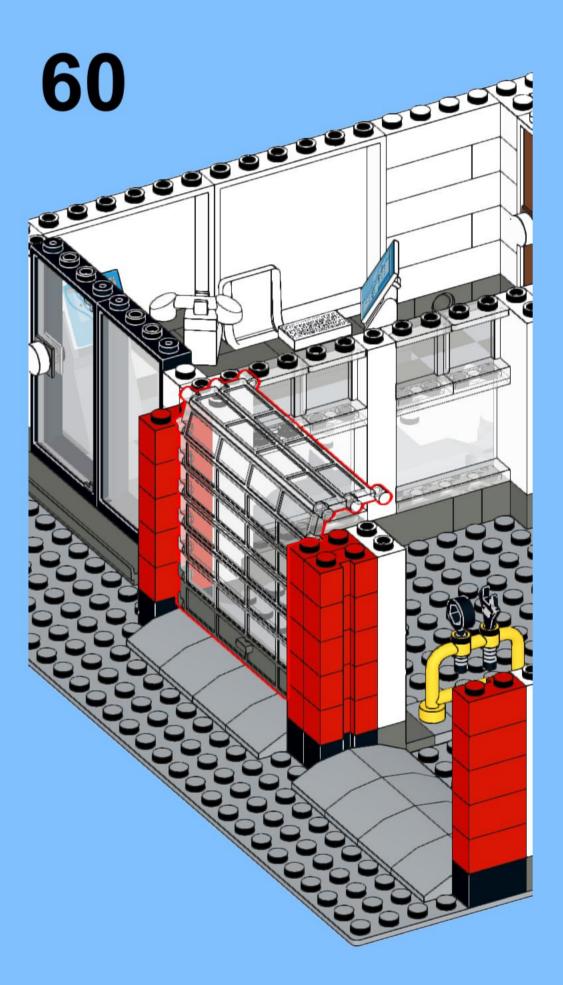

## MB001 - Fire Station



































































14 ZX

















18 a

























25 x 2x











































20x









38 Tx

























45 2x 1x 1x



























































































































82 S





















































































3x 105

































2x 3x 2x 





1x 2x 5x 5x 1x 0 0 0





























































































147
2x 2x 1x 1x





**150** 2x 1x 2x 2x



152 | 1x 1x 2x





154 1x















































































**173** 3x 2x 3x













177 <sub>1x</sub>







179 C

2x 3x 2x 1x 1x 1x 0000 Õ





























































































































































223 x

































231 000000 0000 0.00.0 0.00.00