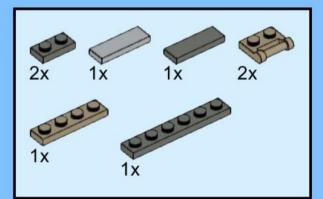

**253** 5x 2x 5x 1x 00 004 0 0

259 ×

275 <sub>1x</sub>

1x

319 2x 2x

332 <sub>2x</sub>

333

334 ×