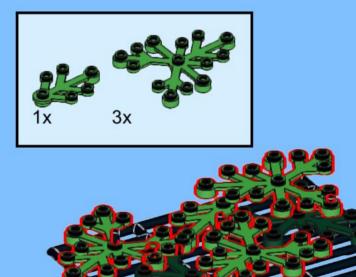

319 2x 2x























































332 <sub>2x</sub>









333



334 ×









336 Zx































343 (2x 1x)











































































363 ox









365 Jan







**§** 







































































































































































408 P





409

412 | 1x 1x

1x

410 P























































































































































453 P









## 454 Sex





























































































3x 3023old White

2x 11211 White













4x 37695 Dark Green



4x 2417 **Dark Green** 



4x 24866 Bright Green

3x 85861 **Bright Green** 



2x 3794b **Bright Green** 



5x 32607 **Bright Green** 



3x 99249 Bright Green



2x 15279 Bright Green



2x 24855 Bright Green



6x 2423 Bright Green



3x 30176 Bright Green



3x 2417 **Bright Green** 



3794b **Sky Blue** 



1x 98138 Dark Blue

1x

24246 Blue

3794b Blue

1x 3069b

Blue

1x 98138

**Purple** 

1x 98138

3899

2x 3626b

1x x12

Sand Purple

**Trans-Clear** 

**Trans-Clear** 

**Trans-Clear** 

98138 1x Dark Turquoise2654 **Trans-Clear** 



1x 95228 Trans-Clear



4x 87552 Trans-Clear



1x 30151a Trans-Clear



2x 4215b Trans-Clear



1x 2453a Trans-Clear



24