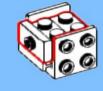

154 1x















































































**173** 3x 2x 3x













177 <sub>1x</sub>







179 C

2x 3x 2x 1x 1x 1x 0000 Õ





























































































































































223 x

































231 000000 0000 0.00.0 0.00.00

232 | 1x 4x 000000 1000 0000 000 0.000 0.00.00









































1x 2x

**252** 5x 2x 1x 1x 00 00 0 0

**253** 5x 2x 5x 1x 00 004 0 0













259 ×











































































275 <sub>1x</sub>



1x









































































































































319 2x 2x























































332 <sub>2x</sub>









333



334 ×









336 Zx































343 (2x 1x)











































































363 ox









365 Jan







**§** 







































































































































































408 P





409

412 | 1x 1x

1x

410 P























































































































































453 P









## 454 Sex





























































































3x 3023old White

2x 11211 White