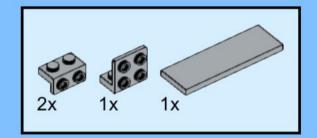

**253** 5x 2x 5x 1x 00 004 0 0

259 ×

275 <sub>1x</sub>

1x

319 2x 2x

332 <sub>2x</sub>

333

334 ×