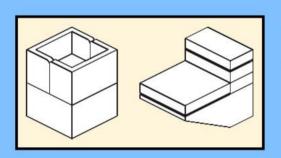

## MB001 - Fire Station



































































14 ZX

















18 a

























25 x 2x











































20x









38 Tx

























45 2x 1x 1x



























































































































82 S





















































































3x 105

































2x 3x 2x 





1x 2x 5x 5x 1x 0 0 0





























































































147
2x 2x 1x 1x





**150** 2x 1x 2x 2x



152 | 1x 1x 2x





154 1x















































































**173** 3x 2x 3x













177 <sub>1x</sub>







179 C

2x 3x 2x 1x 1x 1x 0000 Õ