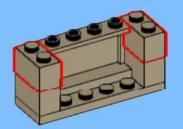

223 x

































231 000000 0000 0.00.0 0.00.00

232 | 1x 4x 000000 1000 0000 000 0.000 0.00.00









































1x 2x

**252** 5x 2x 1x 1x 00 00 0 0

**253** 5x 2x 5x 1x 00 004 0 0













259 ×











































































275 <sub>1x</sub>



1x









































































































































319 2x 2x























































332 <sub>2x</sub>









333



334 ×









336 Zx































343 (2x 1x)











































































363 ox









365 Jan







**§** 







































































































































































408 P





409

412 | 1x 1x

1x

410 P























































































































































453 P









## 454 Sex





























































































3x 3023old White

2x 11211 White













4x 37695 Dark Green



4x 2417 **Dark Green** 



4x 24866 Bright Green

3x 85861 **Bright Green** 



2x 3794b **Bright Green** 



5x 32607 **Bright Green** 



3x 99249 Bright Green



2x 15279 B