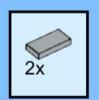

**253** 5x 2x 5x 1x 00 004 0 0

259 ×

275 <sub>1x</sub>

1x

319 2x 2x

332 <sub>2x</sub>

333

334 ×