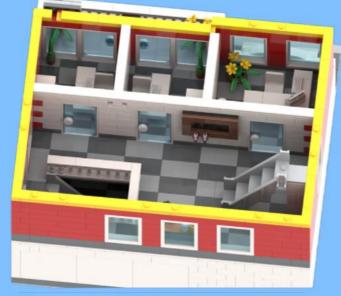

## MB001 - Fire Station



































































14 ZX

















18 a

























25 x 2x











































20x









38 Tx

























45 2x 1x 1x



























































































































82 S





















































































3x 105

































2x 3x 2x 





1x 2x 5x 5x 1x 0 0 0





























































































147
2x 2x 1x 1x





**150** 2x 1x 2x 2x



152 | 1x 1x 2x





154 1x















































































**173** 3x 2x 3x













177 <sub>1x</sub>