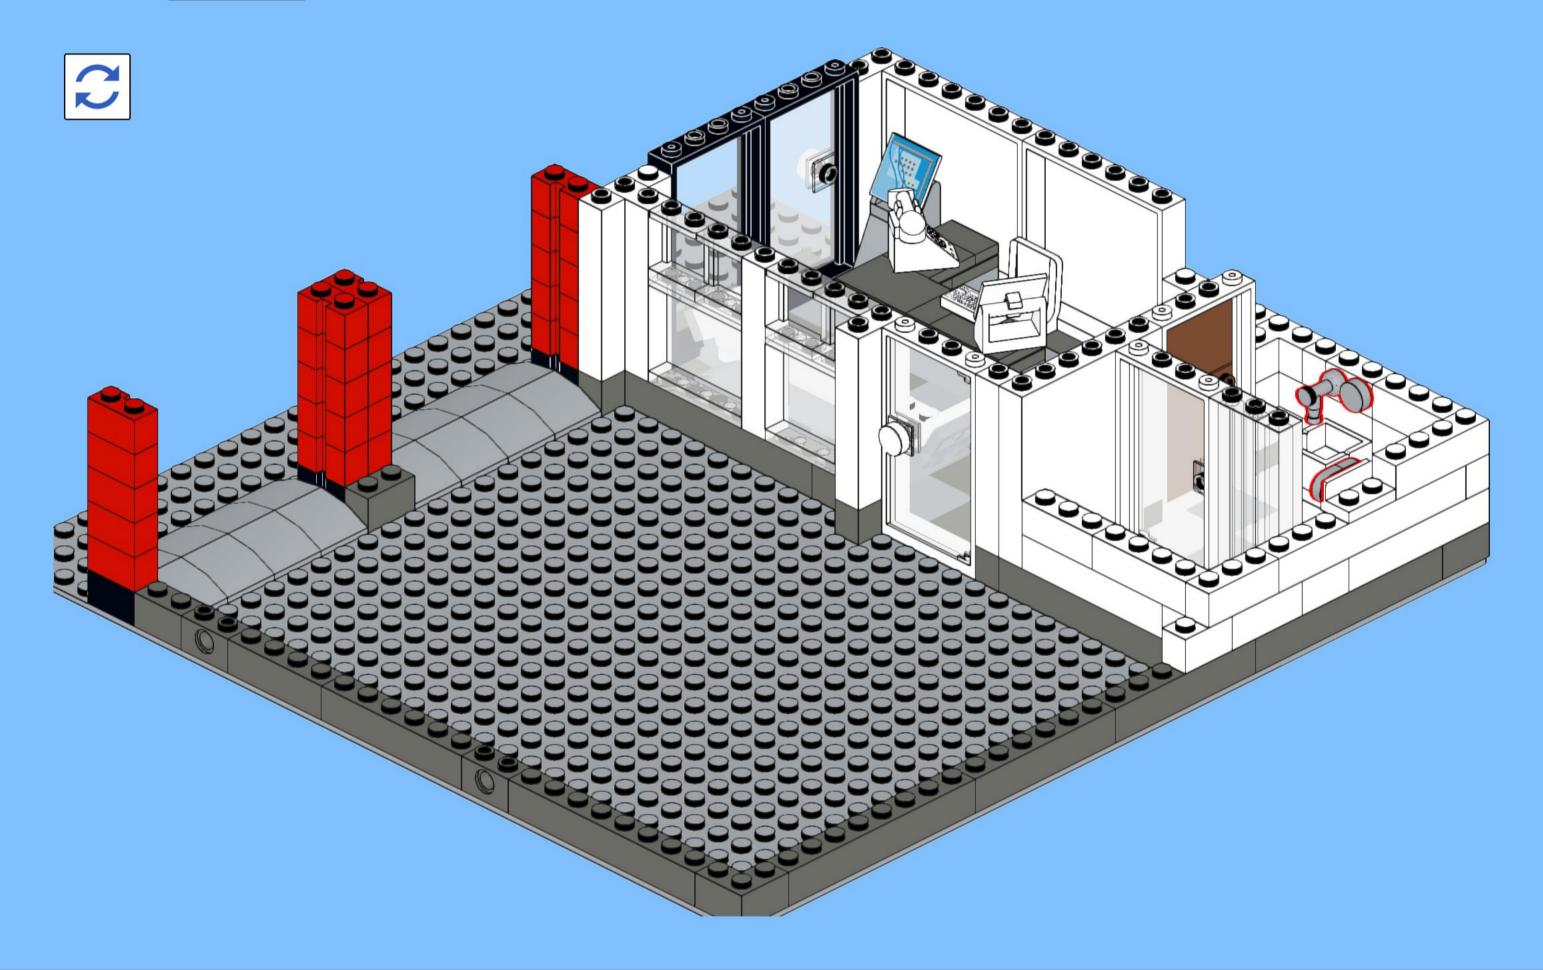

## MB001 - Fire Station



































































14 ZX

















18 a

























25 x 2x











































20x









38 Tx

























45 2x 1x 1x



























































































































82 S





















































































3x 105

































2x 3x 2x 





1x 2x 5x 5x 1x 0 0 0





























































































147
2x 2x 1x 1x





**150** 2x 1x 2x 2x



152 | 1x 1x 2x





154 1x















































































**173** 3x 2x 3x













177 <sub>1x</sub>







179 C

2x 3x 2x 1x 1x 1x 0000 Õ





























































































































































223 x