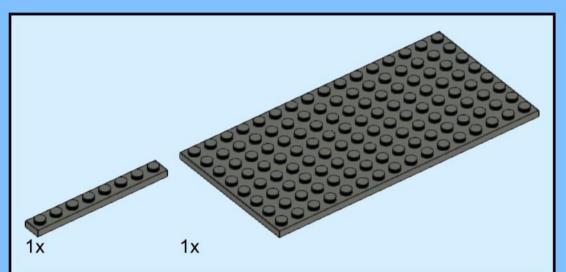

## MB001 - Fire Station



































































14 ZX

















18 a

























25 x 2x











































20x









38 Tx

























45 2x 1x 1x



























































































































82 S





















































































3x 105

































2x 3x 2x 





1x 2x 5x 5x 1x 0 0 0





























































































147
2x 2x 1x 1x





**150** 2x 1x 2x 2x



152 | 1x 1x 2x





154 1x















































































**173** 3x 2x 3x













177 <sub>1x</sub>







179 C

2x 3x 2x 1x 1x 1x 0000 Õ





























































































































































223 x

































231 000000 0000 0.00.0 0.00.00

232 | 1x 4x 000000 1000 0000 000 0.000 0.00.00









































1x 2x

**252** 5x 2x 1x 1x 00 00 0 0

**253** 5x 2x 5x 1x 00 004 0 0













259 ×











































































275 <sub>1x</sub>