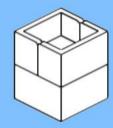

## MB001 - Fire Station



































































14 ZX

















18 a

























25 x 2x











































20x









38 Tx

























45 2x 1x 1x



























































































































82 S





















































































3x 105

































2x 3x 2x 





1x 2x 5x 5x 1x 0 0 0





























































































147
2x 2x 1x 1x





**150** 2x 1x 2x 2x



152 | 1x 1x 2x





154 1x















































































**173** 3x 2x 3x













177 <sub>1x</sub>







179 C

2x 3x 2x 1x 1x 1x 0000 Õ