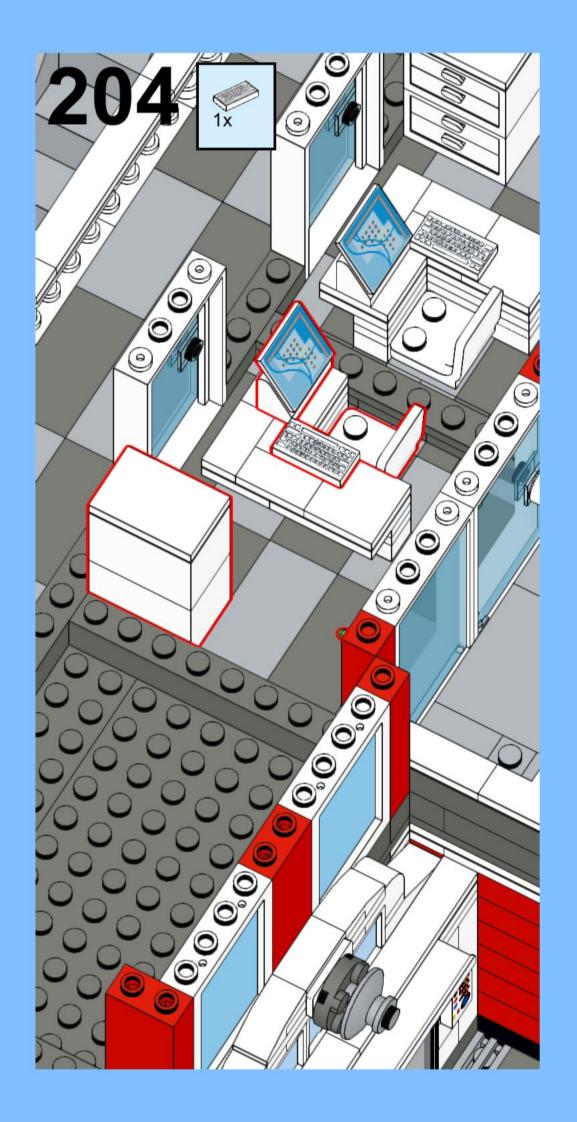

20x









38 Tx

























45 2x 1x 1x



























































































































82 S





















































































3x 105

































2x 3x 2x 





1x 2x 5x 5x 1x 0 0 0





























































































147
2x 2x 1x 1x





**150** 2x 1x 2x 2x



152 | 1x 1x 2x





154 1x















































































**173** 3x 2x 3x













177 <sub>1x</sub>







179 C

2x 3x 2x 1x 1x 1x 0000 Õ





























































































































































223 x

































231 000000 0000 0.00.0 0.00.00

232 | 1x 4x 000000 1000 0000 000 0.000 0.00.00









































1x 2x

**252** 5x 2x 1x 1x 00 00 0 0

**253** 5x 2x 5x 1x 00 004 0 0













259 ×











































































275 <sub>1x</sub>



1x









































































































































319 2x 2x























































332 <sub>2x</sub>









333



334 ×









336 Zx































343 (2x 1x)











































































363 ox









365