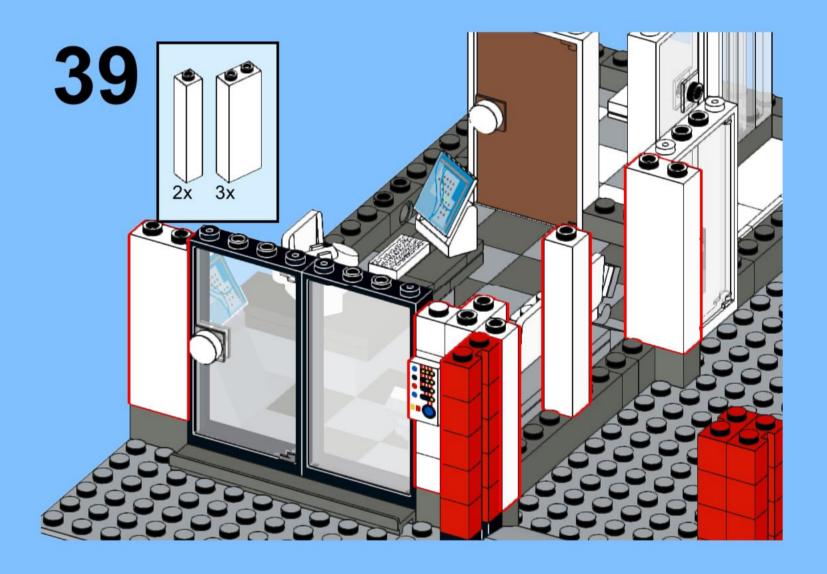

## MB001 - Fire Station



































































14 ZX

















18 a

























25 x 2x











































20x









38 Tx

























45 2x 1x 1x



























































































































82 S





















































































3x 105

































2x 3x 2x 





1x 2x 5x 5x 1x 0 0 0





























































































147
2x 2x 1x 1x





**150** 2x 1x 2x 2x



152 | 1x 1x 2x





154 1x















































































**173** 3x 2x 3x













177 <sub>1x</sub>







179 C

2x 3x 2x 1x 1x 1x 0000 Õ