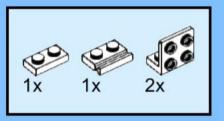

2x





154 1x















































































**173** 3x 2x 3x













177 <sub>1x</sub>







179 C

2x 3x 2x 1x 1x 1x 0000 Õ





























































































































































223 x

































231 000000 0000 0.00.0 0.00.00

232 | 1x 4x 000000 1000 0000 000 0.000 0.00.00









































1x 2x

**252** 5x 2x 1x 1x 00 00 0 0

**253** 5x 2x 5x 1x 00 004 0 0













259 ×











































































275 <sub>1x</sub>



1x









































































































































319 2x 2x























































332 <sub>2x</sub>









333



334 ×









336 Zx































343 (2x 1x)











































































363 ox









365 Jan







**§** 







































































































































































408 P





409

412 | 1x 1x

1x

410 P























































































































































453 P









## 454 Sex





























































































3x 3023old White

2x 1121