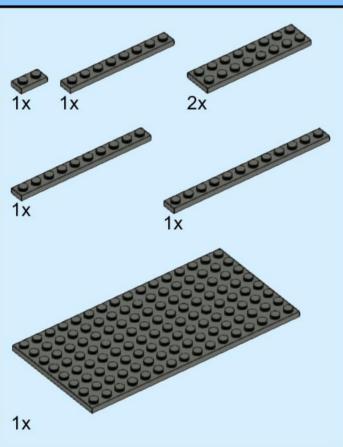

00 004 0 0













259 ×











































































275 <sub>1x</sub>



1x









































































































































319 2x 2x























































332 <sub>2x</sub>









333



334 ×









336 Zx































343 (2x 1x)











































































363 ox









365 Jan







**§** 







































































































































































408 P





409

412 | 1x 1x

1x

410 P























































































































































453 P









## 454 Sex





























































































3x 3023old White

2x 11211 White













4x 37695 Dark Green



4x 2417 **Dark Green** 



4x 24866 Bright Green

3x 85861 **Bright Green** 



2x 3794b **Bright Green** 



5x 32607 **Bright Green** 



3x 99249 Bright Green



2x 15279 Bright Green



2x 24855 Bright Green



6x 2423 Bright Green



3x 30176 Bright Green



3x 2417 **Bright Green** 



3794b **Sky Blue** 



1x 98138 Dark Blue

1x

24246 Blue

3794b Blue

1x 3069b

Blue

1x 98138

**Purple** 

1x 98138

3899

2x 3626b

1x x12

Sand Purple

**Trans-Clear** 

**Trans-Clear** 

**Trans-Clear** 

98138 1x