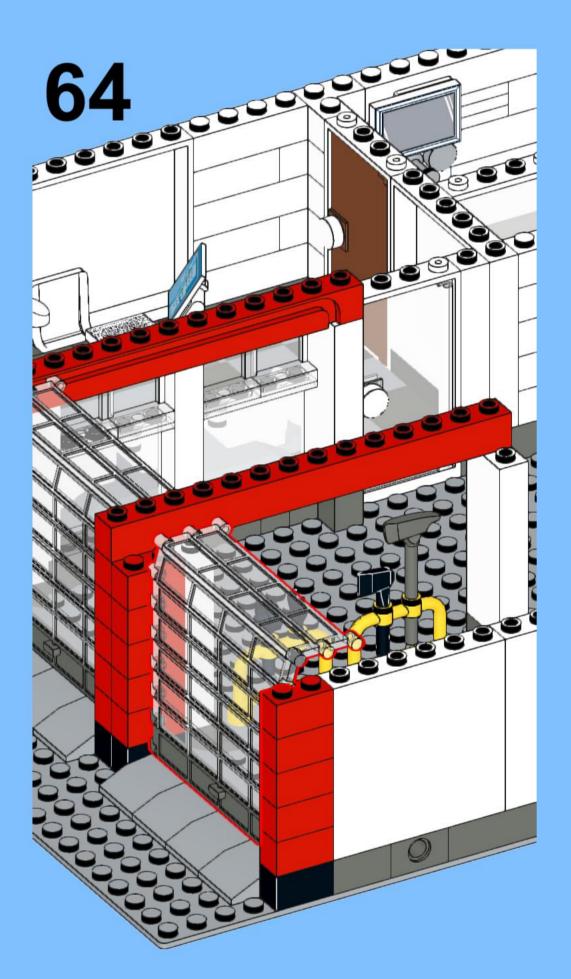

## MB001 - Fire Station



































































14 ZX

















18 a

























25 x 2x











































20x









38 Tx

























45 2x 1x 1x



























































































































82 S





















































































3x 105

































2x 3x 2x 





1x 2x 5x 5x 1x 0 0 0





























































































147
2x 2x 1x 1x





**150** 2x 1x 2x 2x



152 | 1x 1x 2x





154 1x















































































**173** 3x 2x 3x













177 <sub>1x</sub>







179 C

2x 3x 2x 1x 1x 1x 0000 Õ





























































































































































223 x

































231 000000 0000 0.00.0 0.00.00

232 | 1x 4x