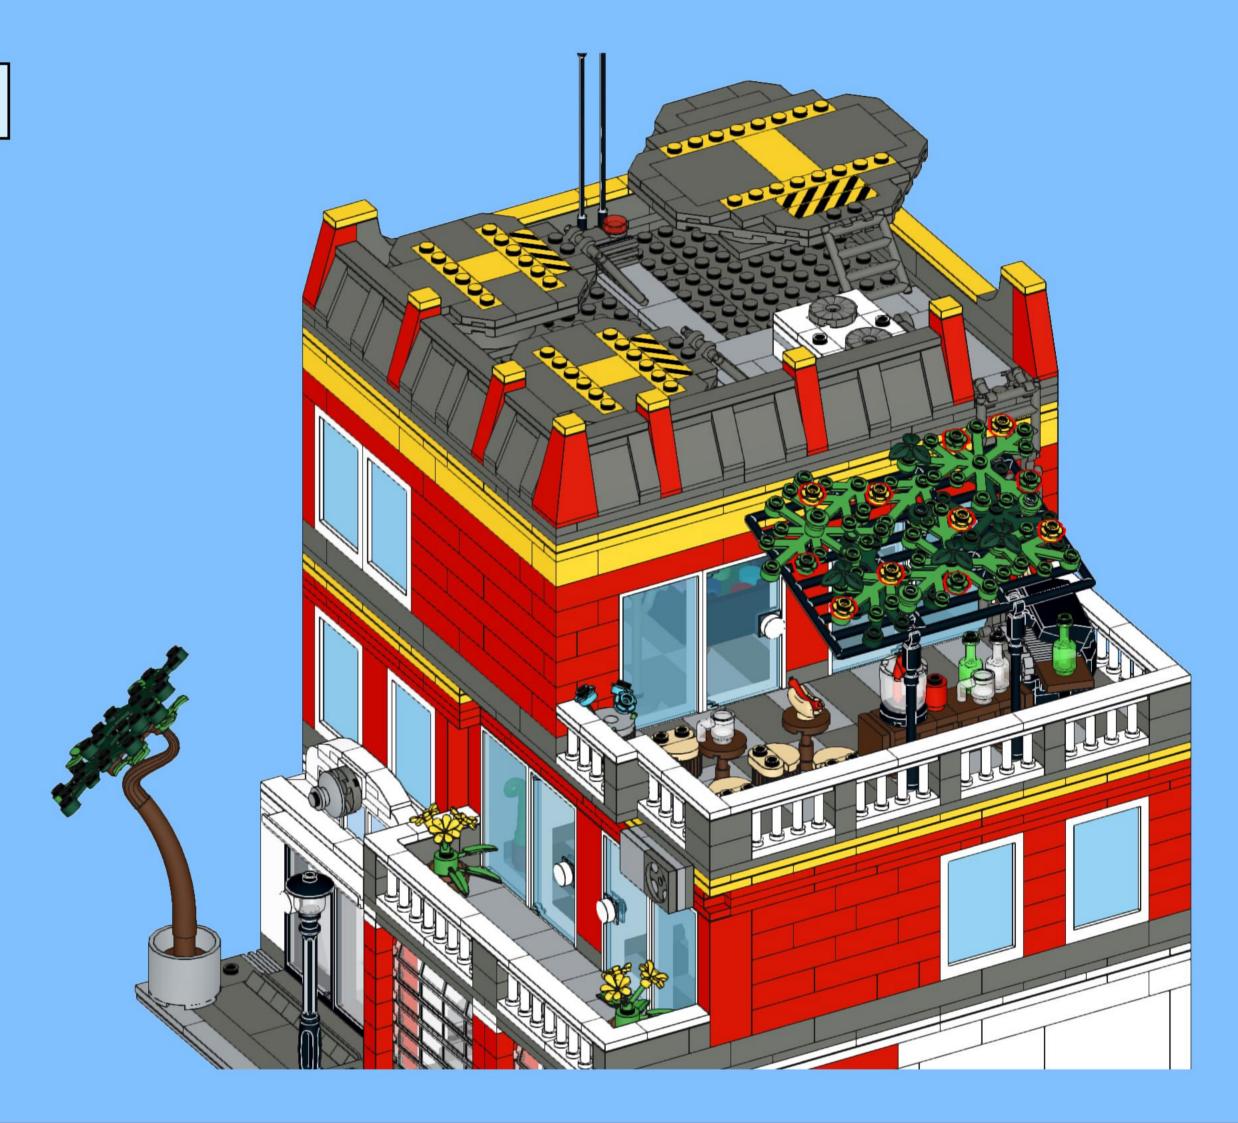

## MB001 - Fire Station

14 ZX

18 a

25 x 2x

20x

38 Tx

45 2x 1x 1x

82 S

3x 105

2x 3x 2x 

1x 2x 5x 5x 1x 0 0 0

147
2x 2x 1x 1x

**150** 2x 1x 2x 2x

152 | 1x 1x 2x

154 1x

**173** 3x 2x 3x

177 <sub>1x</sub>

179 C

2x 3x 2x 1x 1x 1x 0000 Õ

223 x

231 000000 0000 0.00.0 0.00.00

232 | 1x 4x 000000 1000 0000 000 0.000 0.00.00

1x 2x

**252** 5x 2x 1x 1x 00 00 0 0

**253** 5x 2x 5x 1x 00 004 0 0

259 ×

275 <sub>1x</sub>

1x

319 2x 2x

332 <sub>2x</sub>

333

334 ×

336 Zx

343 (2x 1x)

363 ox

365 Jan

**§** 

408 P

409

412 | 1x 1x

1x

410 P

453 P

## 454 Sex

3x 3023old White

2x 11211 White

4x 37695 Dark Green

4x 2417 **Dark Green** 

4x 24866 Bright Green

3x 85861 **Bright Green** 

2x 3794b **Bright Green** 