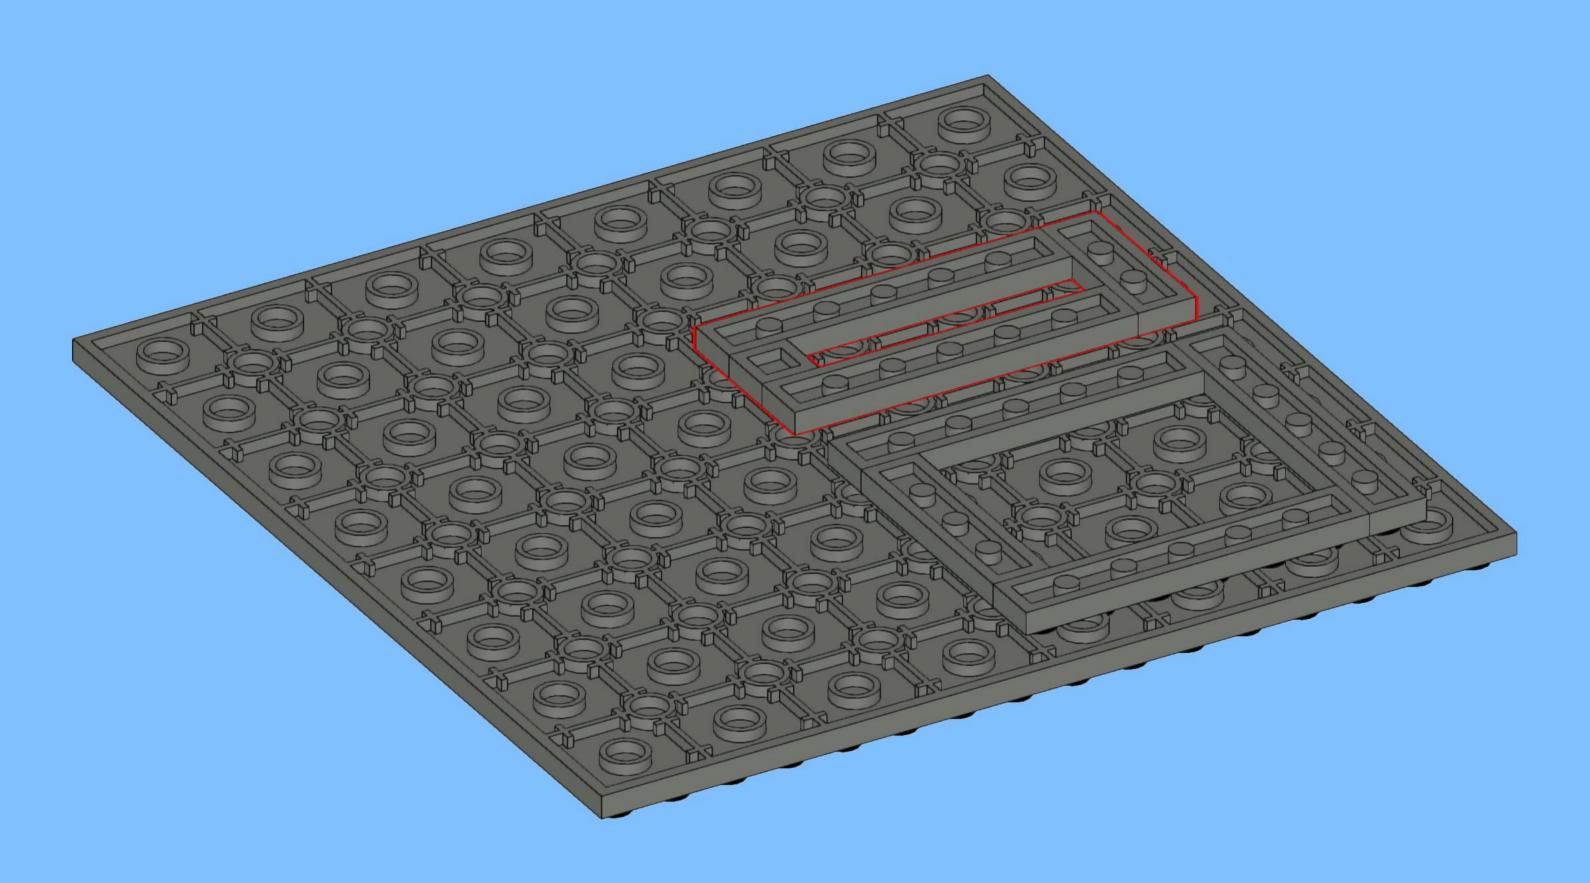

## MB001 - Fire Station



































































14 ZX

















18 a

























25 x 2x











































20x









38 Tx

























45 2x 1x 1x



























































































































82 S





















































































3x 105

































2x 3x 2x 





1x 2x 5x 5x 1x 0 0 0





























































































147
2x 2x 1x 1x





**150** 2x 1x 2x 2x



152 | 1x 1x 2x





154 1x















































































**173** 3x 2x 3x













177 <sub>1x</sub>







179 C

2x 3x 2x 1x 1x 1x 0000 Õ





























































































































































223 x

































231 000000 0000 0.00.0 0.00.00

232 | 1x 4x 000000 1000 0000 000 0.000 0.00.00









































1x 2x

**252** 5x 2x 1x 1x 00 00 0 0

**253** 5x 2x 5x 1x 00 004 0 0













259 ×











































































27