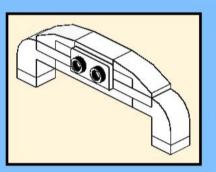

## MB001 - Fire Station



































































14 ZX

















18 a

























25 x 2x











































20x









38 Tx

























45 2x 1x 1x



























































































































82 S





















































































3x 105

































2x 3x 2x 





1x 2x 5x 5x 1x 0 0 0





























































































147
2x 2x 1x 1x





**150** 2x 1x 2x 2x



152 | 1x 1x 2x





154 1x















































































**173** 3x 2x 3x













177 <sub>1x</sub>







179 C

2x 3x 2x 1x 1x 1x 0000 Õ





























































































































































223 x

































231 000000 0000 0.00.0 0.00.00

232 | 1x 4x 000000 1000 0000 000 0.000 0.00.00









































1x 2x

**252** 5x 2x 1x 1x 00