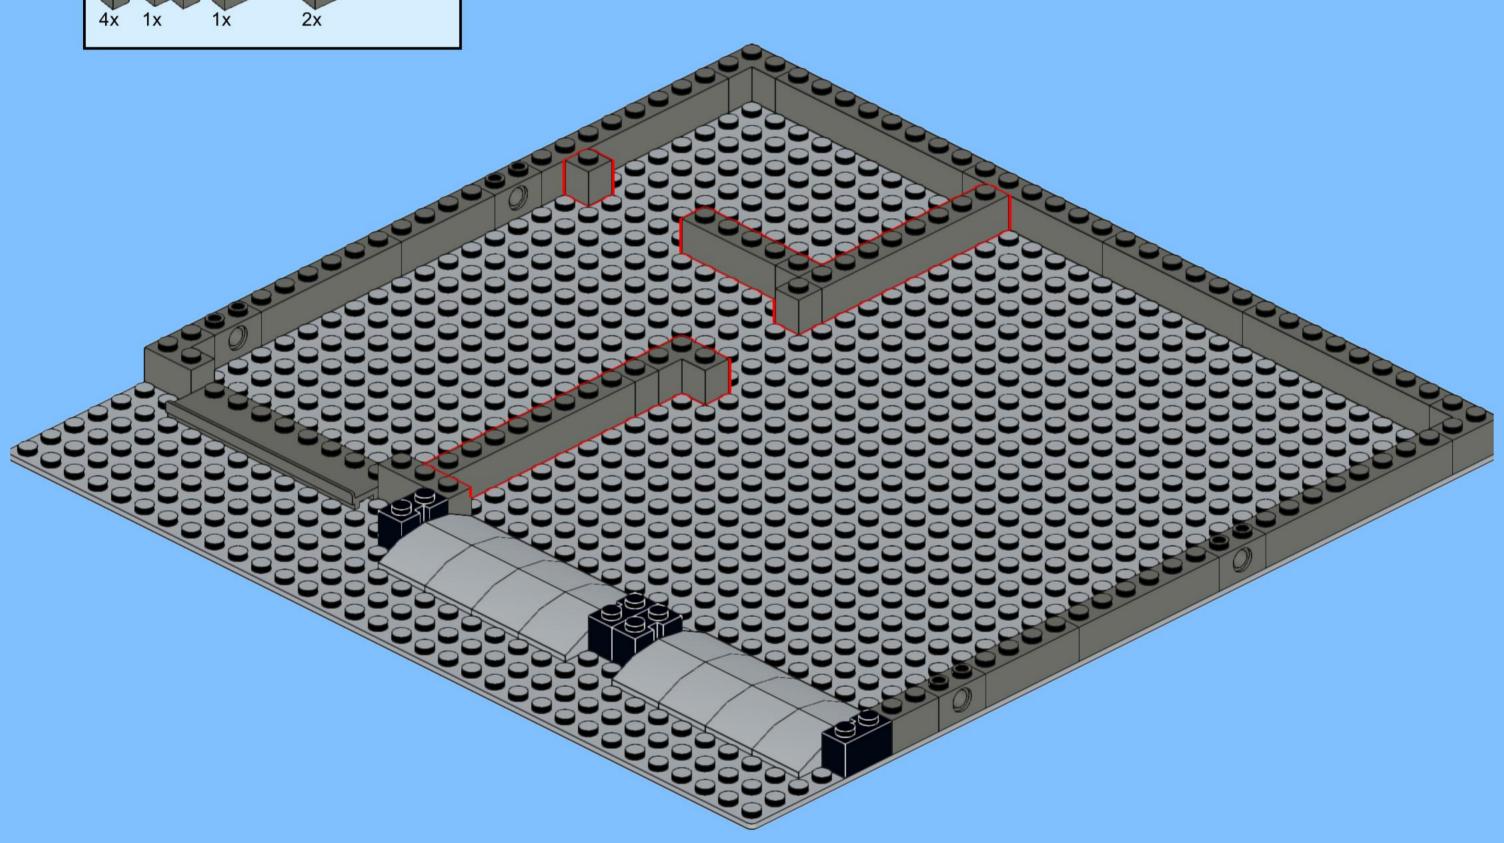

## MB001 - Fire Station



































































14 ZX

















18 a

























25 x 2x











































20x









38 Tx

























45 2x 1x 1x



























































































































82 S





















































































3x 105

































2x 3x 2x 





1x 2x 5x 5x 1x 0 0 0





























































































147
2x 2x 1x 1x





**150** 2x 1x 2x 2x



152 | 1x 1x 2x





154 1x















































































**173** 3x 2x 3x













177 <sub>1x</sub>







179 C

2x 3x 2x 1x 1x 1x 0000