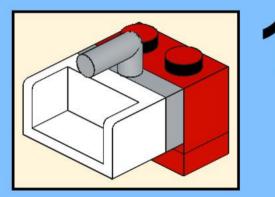

## MB001 - Fire Station



































































14 ZX

















18 a

























25 x 2x











































20x









38 Tx

























45 2x 1x 1x



























































































































82 S





















































































3x 105

































2x 3x 2x 





1x 2x 5x 5x 1x 0 0 0





























































































147
2x 2x 1x 1x





**150** 2x 1x 2x 2x



152 | 1x 1x 2x





154 1x















































































**173** 3x 2x 3x













177 <sub>1x</sub>







179 C

2x 3x 2x 1x 1x 1x 0000 Õ





























































































































































223 x

































231 000000 0000 0.00.0 0.00.00

232 | 1x 4x 000000 1000 0000 000 0.000 0.00.00









































1x 2x

**252** 5x 2x 1x 1x 00 00 0 0

**253** 5x 2x 5x 1x 00 004 0 0













259 ×











































































275 <sub>1x</sub>



1x









































































































































319 2x 2x