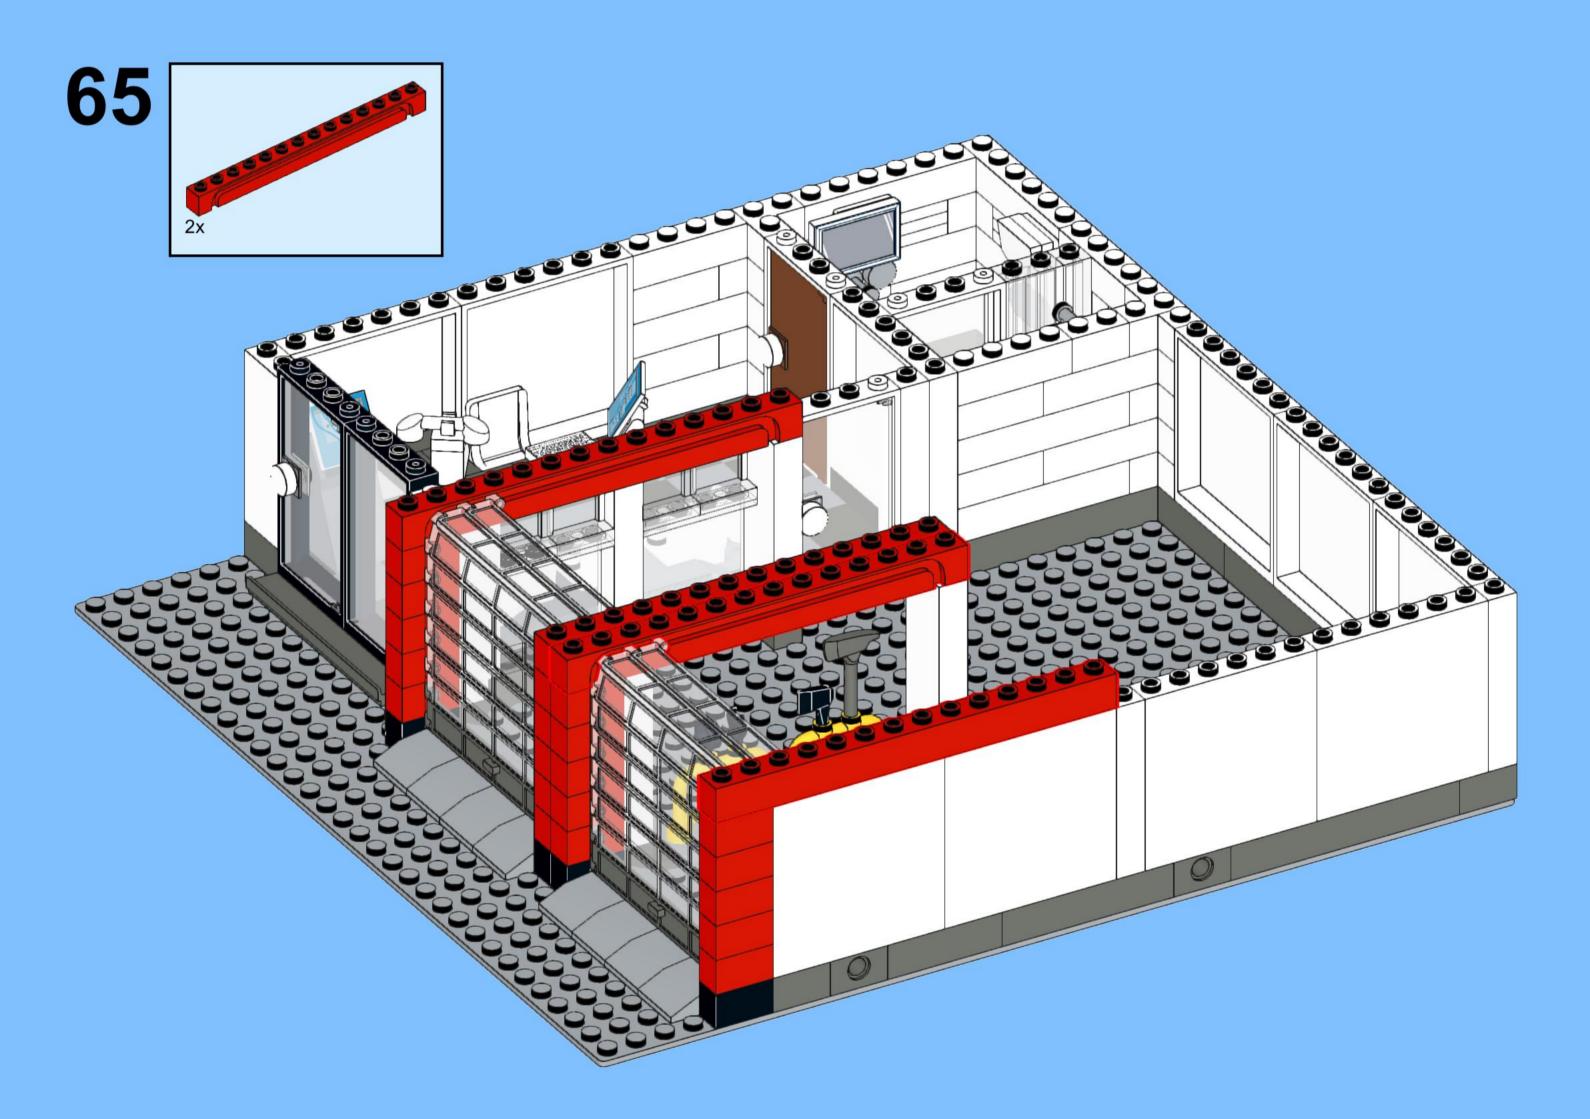

## MB001 - Fire Station



































































14 ZX

















18 a

























25 x 2x











































20x









38 Tx

























45 2x 1x 1x



























































































































82 S





















































































3x 105

































2x 3x 2x 





1x 2x 5x 5x 1x 0 0 0





























































































147
2x 2x 1x 1x





**150** 2x 1x 2x 2x



152 | 1x 1x 2x





154 1x















































































**173** 3x 2x 3x













177 <sub>1x</sub>







179 C

2x 3x 2x 1x 1x 1x 0000 Õ





























































































































































223 x

































231 000000 0000 0.00.0 0.00.00

232 | 1x 4x 00