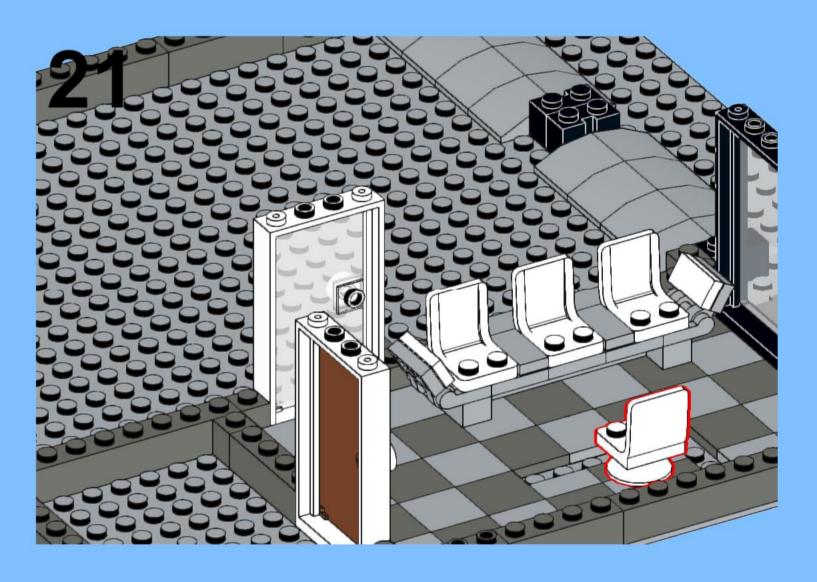

## MB001 - Fire Station



































































14 ZX

















18 a

























25 x 2x











































20x









38 Tx

























45 2x 1x 1x



























































































































82 S





















































































3x 105

































2x 3x 2x 





1x 2x 5x 5x 1x 0 0 0





























































































147
2x 2x 1x 1x





**150** 2x 1x 2x 2x



152 | 1x 1x 2x





154 1x















































































**173** 3x 2x 3x













177 <sub>1x</sub>







179 C

2x 3x 2x 1x 1x 1x 0000 Õ