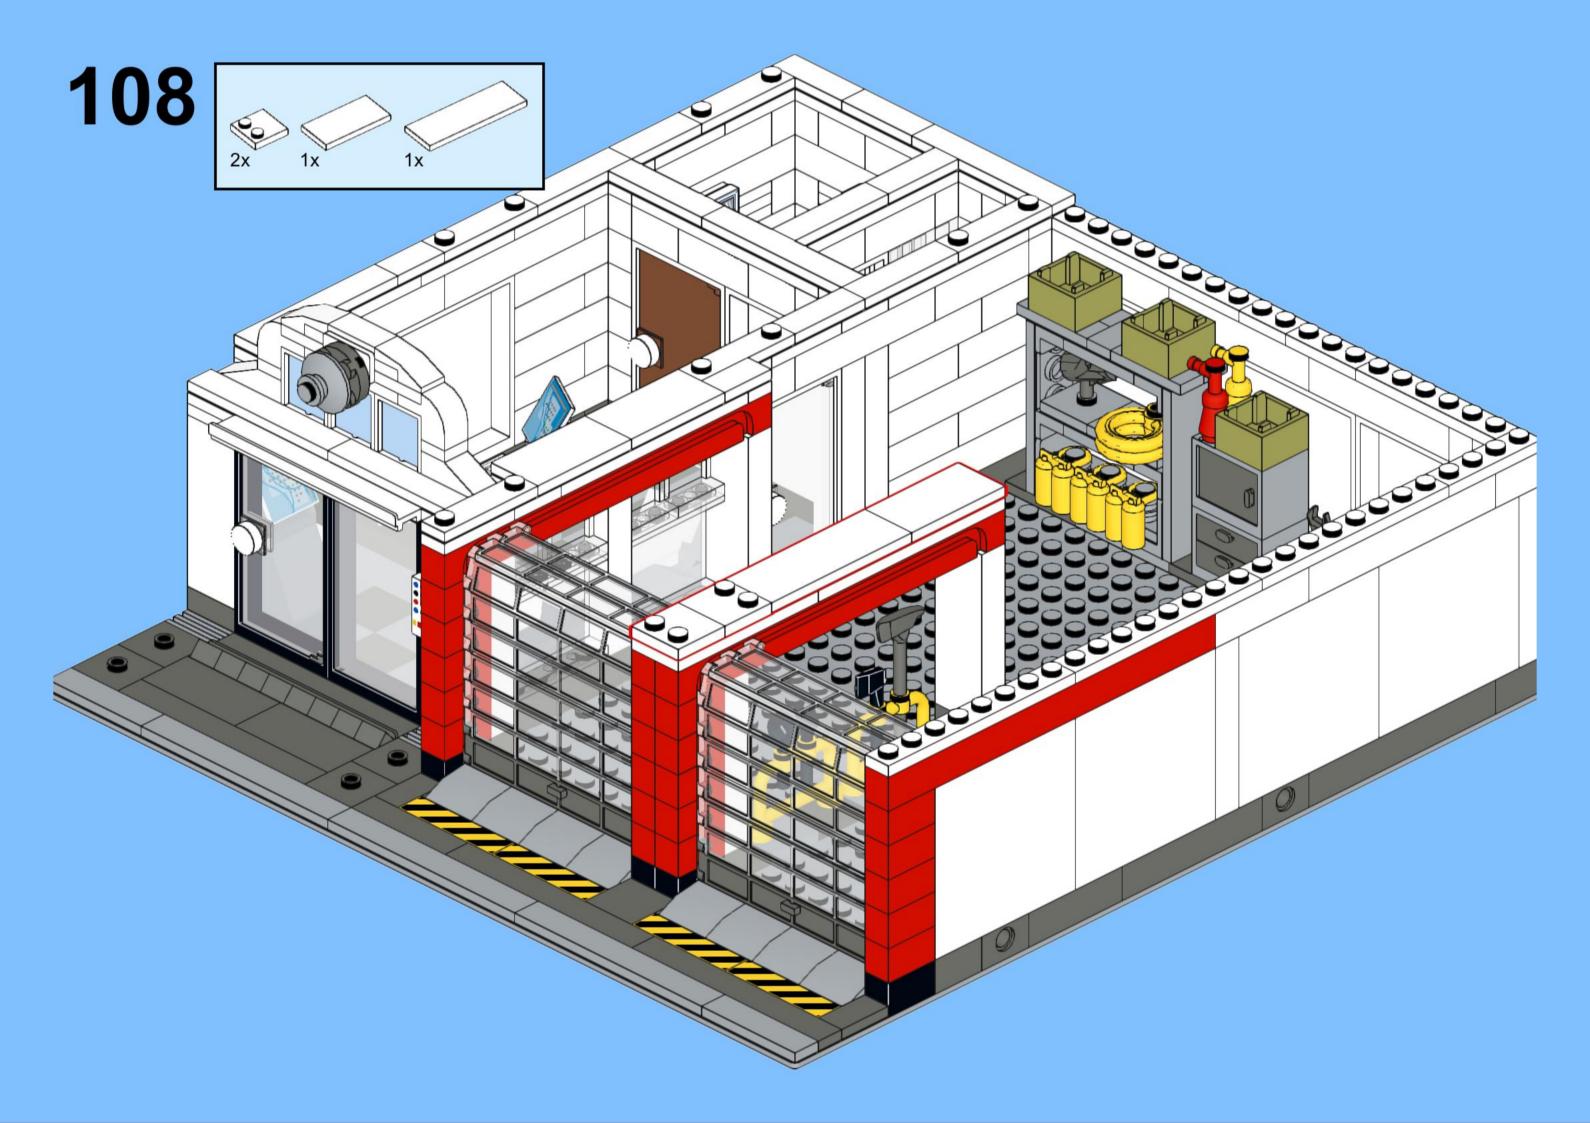

## MB001 - Fire Station



































































14 ZX

















18 a

























25 x 2x











































20x









38 Tx

























45 2x 1x 1x



























































































































82 S





















































































3x 105

































2x 3x 2x 





1x 2x 5x 5x 1x 0 0 0





























































































147
2x 2x 1x 1x





**150** 2x 1x 2x 2x



152 | 1x 1x 2x





154 1x















































































**173** 3x 2x 3x













177 <sub>1x</sub>







179 C

2x 3x 2x 1x 1x 1x 0000 Õ





























































































































































223 x

































231 000000 0000 0.00.0 0.00.00

232 | 1x 4x 000000 1000 0000 000 0.000 0.00.00









































1x 2x

**252** 5x 2x 1x 1x 00 00 0 0

**253** 5x 2x 5x 1x 00 004 0 0













259 ×