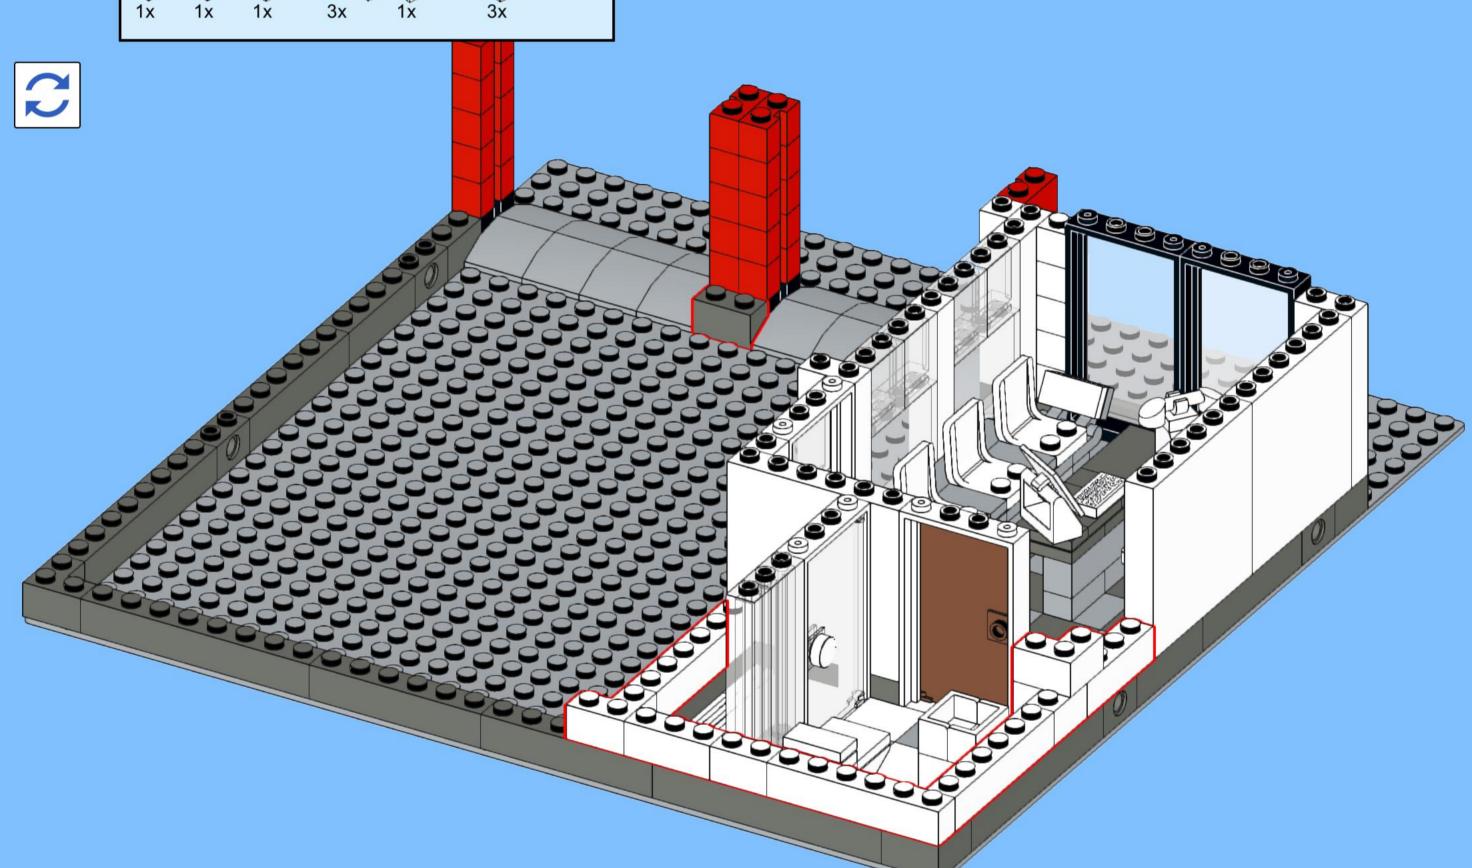

## 454 Sex

3x 3023old White

2x 11211 White

4x 37695 Dark Green

4x 2417 **Dark Green** 

4x 24866 Bright Green

3x 85861 **Bright Green** 

2x 3794b **Bright Green** 