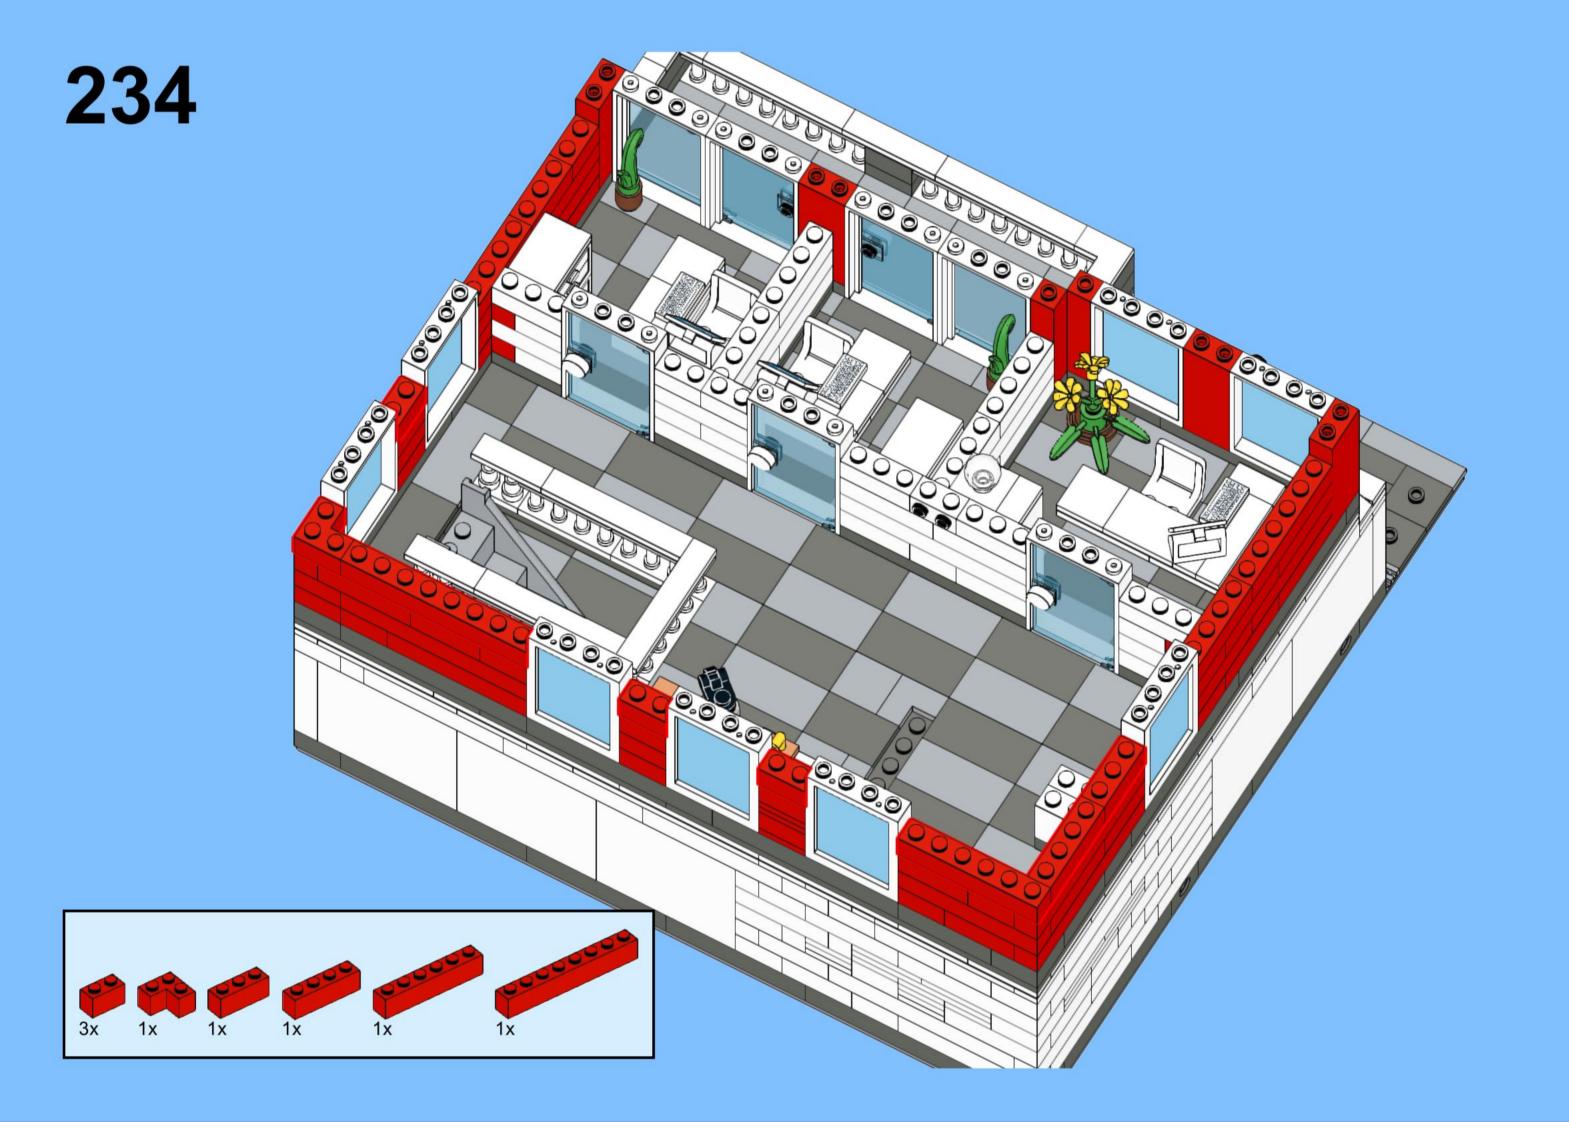

**253** 5x 2x 5x 1x 00 004 0 0

259 ×

275 <sub>1x</sub>

1x

319 2x 2x

332 <sub>2x</sub>

333

334 ×

336 Zx

343 (2x 1x)

363 ox

365 Jan

**§** 

408 P

409

412 | 1x 1x