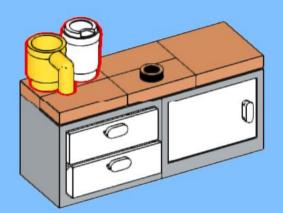

## MB001 - Fire Station



































































14 ZX

















18 a

























25 x 2x











































20x









38 Tx

























45 2x 1x 1x



























































































































82 S





















































































3x 105

































2x 3x 2x 





1x 2x 5x 5x 1x 0 0 0





























































































147
2x 2x 1x 1x





**150** 2x 1x 2x 2x



152 | 1x 1x 2x





154 1x















































































**173** 3x 2x 3x













177 <sub>1x</sub>







179 C

2x 3x 2x 1x 1x 1x 0000 Õ





























































































































































223 x

































231 000000 0000 0.00.0 0.00.00

232 | 1x 4x 000000 1000 0000 000 0.000 0.00.00









































1x 2x

**252** 5x 2x 1x 1x 00 00 0 0

**253** 5x 2x 5x 1x 00 004 0 0













259 ×











































































275 <sub>1x</sub>



1x









































































































































319 2x