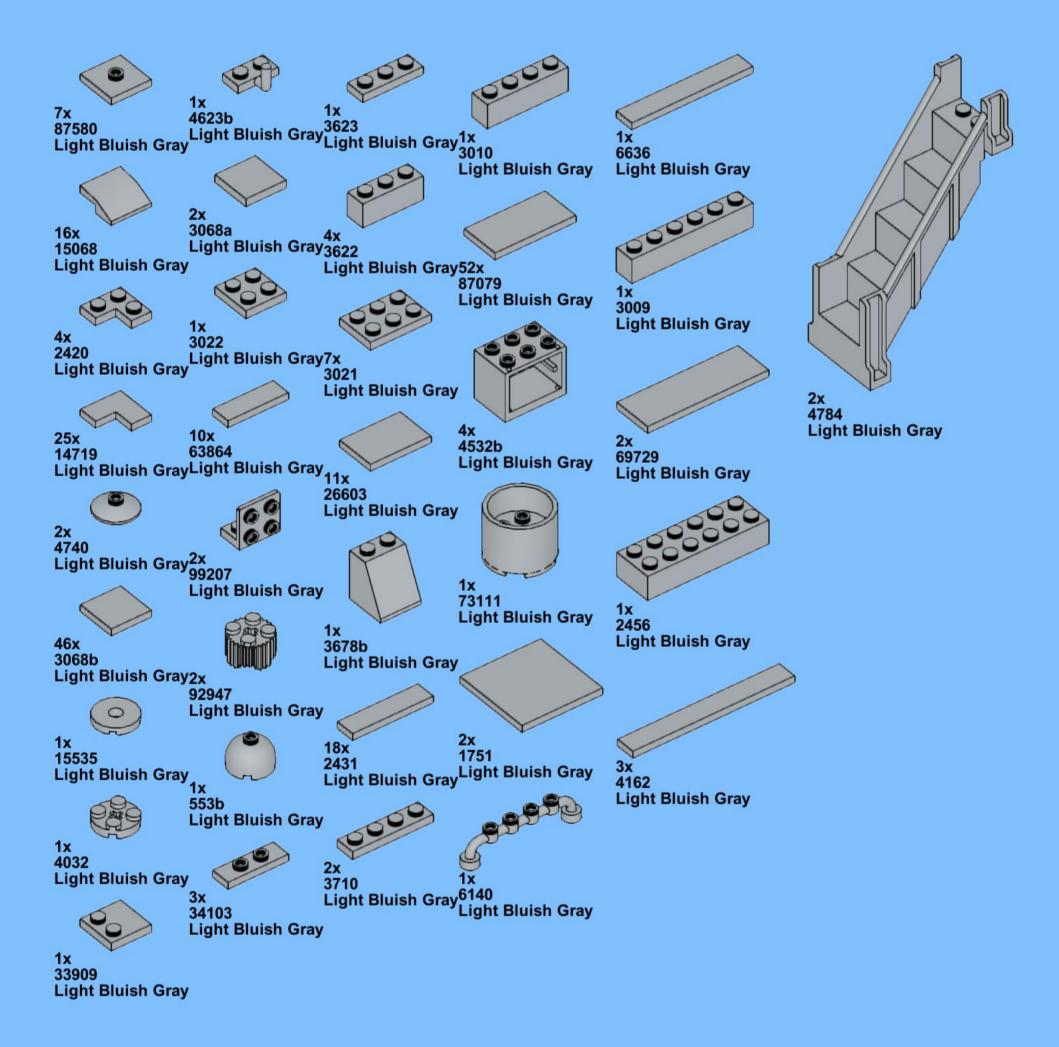

## MB001 - Fire Station

14 ZX

18 a

25 x 2x

20x

38 Tx

45 2x 1x 1x

82 S

3x 105

2x 3x 2x 

1x 2x 5x 5x 1x 0 0 0

147
2x 2x 1x 1x

**150** 2x 1x 2x 2x

152 | 1x 1x 2x

154 1x

**173** 3x 2x 3x

177 <sub>1x</sub>

179 C

2x 3x 2x 1x 1x 1x 0000 Õ

223 x

231 000000 0000 0.00.0 0.00.00

232 | 1x 4x 000000 1000 0000 000 0.000 0.00.00

1x 2x

**252** 5x 2x 1x 1x 00 00 0 0

**253** 5x 2x 5x 1x 00 004 0 0

259 ×

275 <sub>1x</sub>

1x

319 2x 2x

332 <sub>2x</sub>

333

334 ×

336 Zx

343 (2x 1x)

363 ox

365 Jan

**§** 

408 P

409

412 | 1x 1x

1x

410 P

453 P