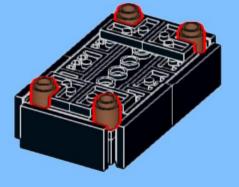

223 x

































231 000000 0000 0.00.0 0.00.00

232 | 1x 4x 000000 1000 0000 000 0.000 0.00.00









































1x 2x

**252** 5x 2x 1x 1x 00 00 0 0

**253** 5x 2x 5x 1x 00 004 0 0













259 ×











































































275 <sub>1x</sub>



1x









































































































































319 2x 2x























































332 <sub>2x</sub>









333



334 ×









336 Zx































343 (2x 1x)











































































363 ox









365 Jan







**§** 







































































































































































408 P





409

412 | 1x 1x

1x

410 P























































































































































453 P









## 454 Sex





























































































3x 3023old White

2x 11211 White













4x 37695 Dark Green



4x 2417 **Dark Green** 



4x 24866 Bright Green

3x 85861 **Bright Green** 



2x 3794b **Bright Green** 



5x 32607 **Bright Green** 



3x 99249 Bright Green



2x 15279 Bright Green



2x 24855 Bright Green



6x 2423 Bright Green



3x 3017