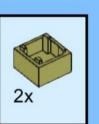

## MB001 - Fire Station



































































14 ZX

















18 a

























25 x 2x











































20x









38 Tx

























45 2x 1x 1x



























































































































82 S





















































































3x 105

































2x 3x 2x 





1x 2x 5x 5x 1x 0 0 0





























































































147
2x 2x 1x 1x





**150** 2x 1x 2x 2x



152 | 1x 1x 2x





154 1x















































































**173** 3x 2x 3x













177 <sub>1x</sub>







179 C

2x 3x 2x 1x 1x 1x 0000 Õ





























































































































































223 x

































231 000000 0000 0.00.0 0.00.00

232 | 1x 4x 000000 1000 0000 000 0.000 0.00.00









































1x 2x

**252