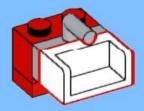

## MB001 - Fire Station



































































14 ZX

















18 a

























25 x 2x











































20x









38 Tx

























45 2x 1x 1x



























































































































82 S





















































































3x 105

































2x 3x 2x 





1x 2x 5x 5x 1x 0 0 0





























































































147
2x 2x 1x 1x





**150** 2x 1x 2x 2x



152 | 1x 1x 2x





154 1x















































































**173** 3x 2x 3x













177 <sub>1x</sub>







179 C

2x 3x 2x 1x 1x 1x 0000 Õ





























































































































































223 x

































231 000000 0000 0.00.0 0.00.00

232 | 1x 4x 000000 1000 0000 000 0.000 0.00.00









































1x 2x

**252** 5x 2x 1x 1x 00 00 0 0

**253** 5x 2x 5x 1x 00 004 0 0













259 ×











































































275 <sub>1x</sub>



1x









































































































































319 2x 2x