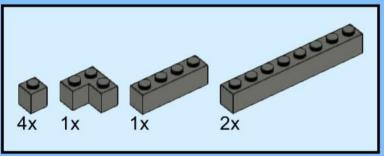

## MB001 - Fire Station



































































14 ZX

















18 a

























25 x 2x











































20x









38 Tx

























45 2x 1x 1x



























































































































82 S





















































































3x 105

































2x 3x 2x 





1x 2x 5x 5x 1x 0 0 0





























































































147
2x 2x 1x 1x





**150** 2x 1x 2x 2x



152 | 1x 1x 2x





154 1x















































































**173** 3x 2x 3x













177 <sub>1x</sub>







179 C

2x 3x 2x 1x 1x 1x 00