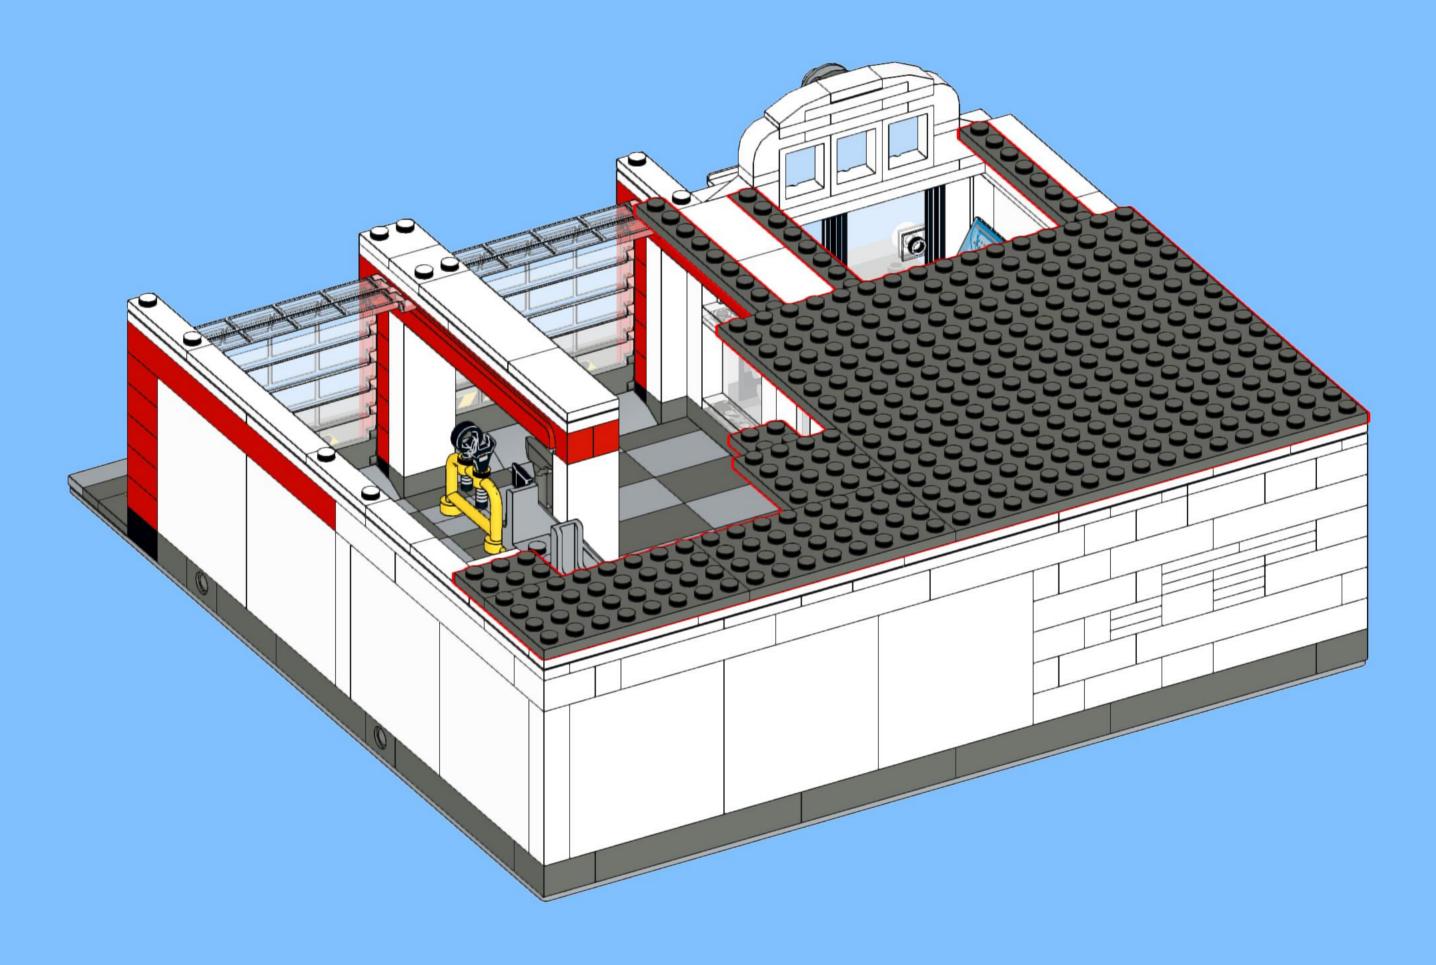

## MB001 - Fire Station



































































14 ZX

















18 a

























25 x 2x











































20x









38 Tx

























45 2x 1x 1x



























































































































82 S





















































































3x 105

































2x 3x 2x 





1x 2x 5x 5x 1x 0 0 0





























































































147
2x 2x 1x 1x





**150** 2x 1x 2x 2x



152 | 1x 1x 2x





154 1x















































































**173** 3x 2x 3x













177 <sub>1x</sub>







179 C

2x 3x 2x 1x 1x 1x 0000 Õ





























































































































































223 x

































231 000000 0000 0.00.0 0.00.00

232 | 1x 4x 000000 1000 0000 000 0.000 0.00.00









































1x 2x

**252** 5x 2x 1x 1x 00 00 0 0

**253** 5x 2x 5x 1x 00 004 0 0













259 ×











































































275 <sub>1x</s