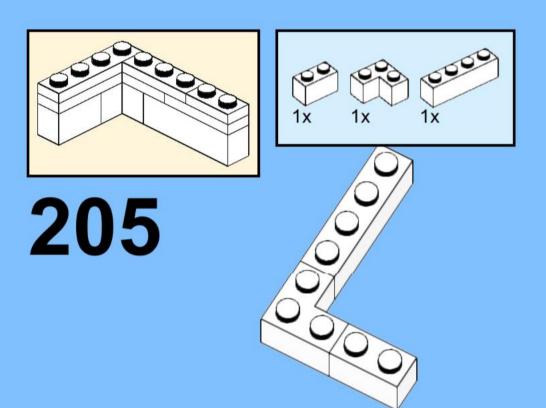

20x









38 Tx

























45 2x 1x 1x



























































































































82 S





















































































3x 105

































2x 3x 2x 





1x 2x 5x 5x 1x 0 0 0





























































































147
2x 2x 1x 1x





**150** 2x 1x 2x 2x



152 | 1x 1x 2x





154 1x















































































**173** 3x 2x 3x













177 <sub>1x</sub>







179 C

2x 3x 2x 1x 1x 1x 0000 Õ





























































































































































223 x

































231 000000 0000 0.00.0 0.00.00

232 | 1x 4x 000000 1000 0000 000 0.000 0.00.00









































1x 2x

**252** 5x 2x 1x 1x 00 00 0 0

**253** 5x 2x 5x 1x 00 004 0 0













259 ×











































































275 <sub>1x</sub>



1x









































































































































319 2x 2x























































332 <sub>2x</sub>









333



334 ×









336 Zx































343 (2x 1x)











































































363 ox









365 Ja