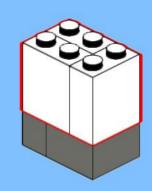

## MB001 - Fire Station



































































14 ZX

















18 a

























25 x 2x











































20x









38 Tx

























45 2x 1x 1x



























































































































82 S





















































































3x 105

































2x 3x 2x 





1x 2x 5x 5x 1x 0 0 0





























































































147
2x 2x 1x 1x





**150** 2x 1x 2x 2x



152 | 1x 1x 2x





154 1x















































































**173** 3x 2x 3x













177 <sub>1x</sub>







179 C

2x 3x 2x 1x 1x 1x 0000 Õ





























































































































































223 x

































231 000000 0000 0.00.0 0.00.00

232 | 1x 4x 000000 1000 0000 000 0.000 0.00.00









































1x 2x

**252** 5x 2x 1x 1x 00 00 0 0

**253** 5x 2x 5x 1x 00 004 0 0













259 ×