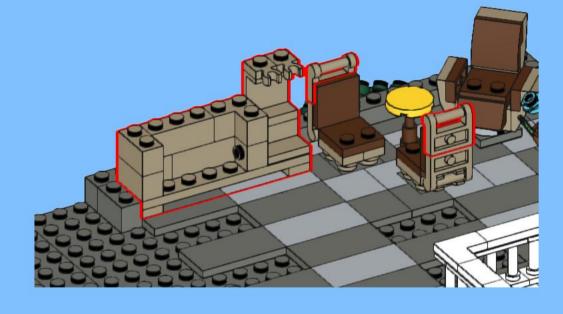

223 x

































231 000000 0000 0.00.0 0.00.00

232 | 1x 4x 000000 1000 0000 000 0.000 0.00.00









































1x 2x

**252** 5x 2x 1x 1x 00 00 0 0

**253** 5x 2x 5x 1x 00 004 0 0













259 ×











































































275 <sub>1x</sub>



1x









































































































































319 2x 2x























































332 <sub>2x</sub>









333



334 ×









336 Zx































343 (2x 1x)











































































363 ox









365 Jan







**§** 







































































































































































408 P





409

412 | 1x 1x

1x

410 P























































































































































453 P









## 454 Sex





























































































3x 3023old White

2x 11211 White













4x 37695 Dark Green



4x 2417 **Dark Green** 



4x 24866 Bright Green

3x 85861 **Bright Green** 



2x 3794b **Bright Green** 



5x 32607 **Bright Green** 



3x 99249