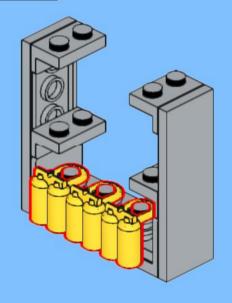

## MB001 - Fire Station



































































14 ZX

















18 a

























25 x 2x











































20x









38 Tx

























45 2x 1x 1x



























































































































82 S





















































































3x 105

































2x 3x 2x 





1x 2x 5x 5x 1x 0 0 0





























































































147
2x 2x 1x 1x





**150** 2x 1x 2x 2x



152 | 1x 1x 2x





154 1x















































































**173** 3x 2x 3x













177 <sub>1x</sub>







179 C

2x 3x 2x 1x 1x 1x 0000 Õ





























































































































































223 x

































231 000000 0000 0.00.0 0.00.00

232 | 1x 4x 000000 1000 0000 000 0.000 0.00.00









































1x