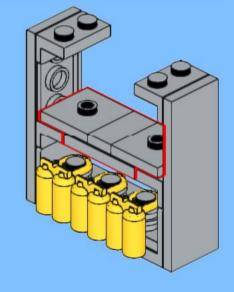

## MB001 - Fire Station



































































14 ZX

















18 a

























25 x 2x











































20x









38 Tx

























45 2x 1x 1x



























































































































82 S





















































































3x 105

































2x 3x 2x 





1x 2x 5x 5x 1x 0 0 0





























































































147
2x 2x 1x 1x





**150** 2x 1x 2x 2x



152 | 1x 1x 2x





154 1x















































































**173** 3x 2x 3x













177 <sub>1x</sub>







179 C

2x 3x 2x 1x 1x 1x 0000 Õ





























































































































































223 x

































231 000000 0000 0.00.0 0.00.00

232 | 1x 4x 000000 1000 0000 000 0.000 0.00.00









































1x 2