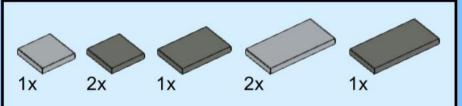

## MB001 - Fire Station



































































14 ZX

















18 a

























25 x 2x











































20x









38 Tx

























45 2x 1x 1x



























































































































82 S





















































































3x 105

































2x 3x 2x 





1x 2x 5x 5x 1x 0 0 0





























































































147
2x 2x 1x 1x





**150** 2x 1x 2x 2x



152 | 1x 1x 2x





154 1x















































































**173** 3x 2x 3x













177 <sub>1x</sub>







179 C

2x 3x 2x 1x 1x 1x 0000 Õ





























































































































































223 x

































231 000000 0000 0.00.0 0.00.00

232 | 1x 4x 000000 1000 0000 000 0.000 0.00.00









































1x 2x

**252** 5x 2x 1x 1x 00 00 0 0

**253** 5x 2x 5x 1x 00 004 0 0













259 ×











































































275 <sub>1x</sub>



1x









































































































































319 2x 2x