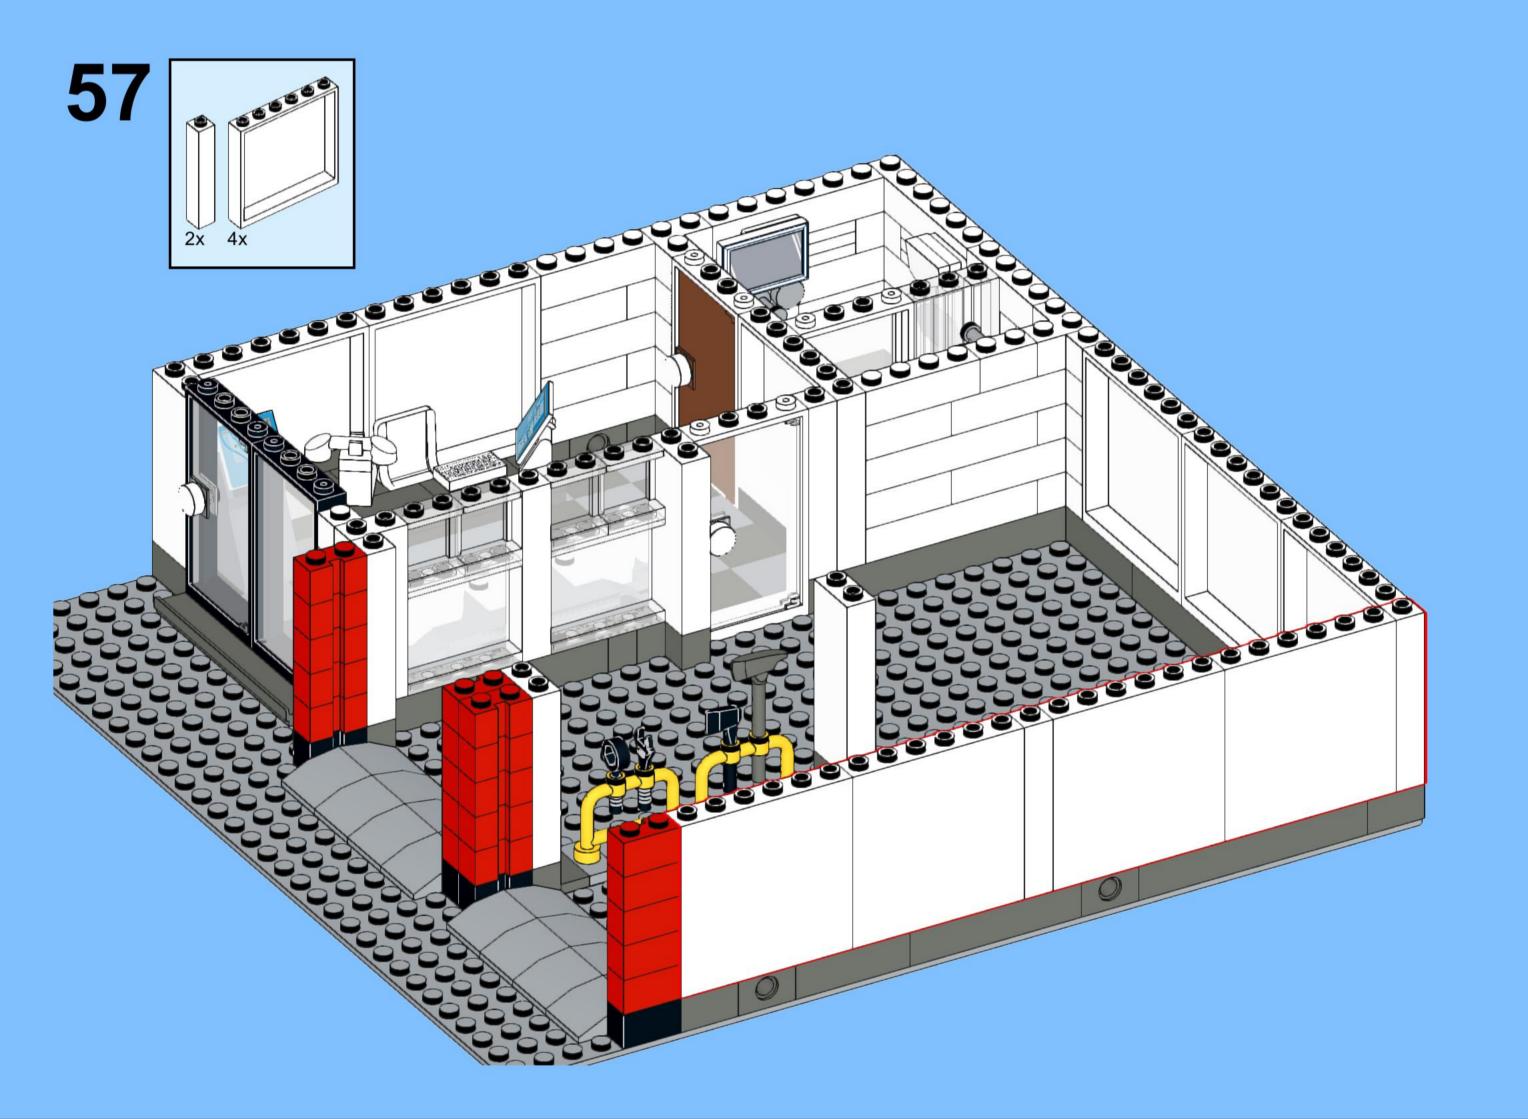

## MB001 - Fire Station



































































14 ZX

















18 a

























25 x 2x











































20x









38 Tx

























45 2x 1x 1x



























































































































82 S





















































































3x 105

































2x 3x 2x 





1x 2x 5x 5x 1x 0 0 0





























































































147
2x 2x 1x 1x





**150** 2x 1x 2x 2x



152 | 1x 1x 2x





154 1x















































































**173** 3x 2x 3x













177 <sub>1x</sub>







179 C

2x 3x 2x 1x 1x 1x 0000 Õ





























































































































































223 x

































231 000000 0000 0.