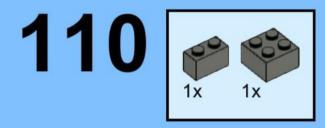

## MB001 - Fire Station



































































14 ZX

















18 a

























25 x 2x











































20x









38 Tx

























45 2x 1x 1x



























































































































82 S





















































































3x 105

































2x 3x 2x 





1x 2x 5x 5x 1x 0 0 0





























































































147
2x 2x 1x 1x





**150** 2x 1x 2x 2x



152 | 1x 1x 2x





154 1x















































































**173** 3x 2x 3x













177 <sub>1x</sub>







179 C

2x 3x 2x 1x 1x 1x 0000 Õ





























































































































































223 x

































231 000000 0000 0.00.0 0.00.00

232 | 1x 4x 000000 1000 0000 000 0.000 0.00.00









































1x 2x

**252** 5x 2x 1x 1x 00 00 0 0

**253** 5x 2x 5x 1x 00 004 0 0













259 ×