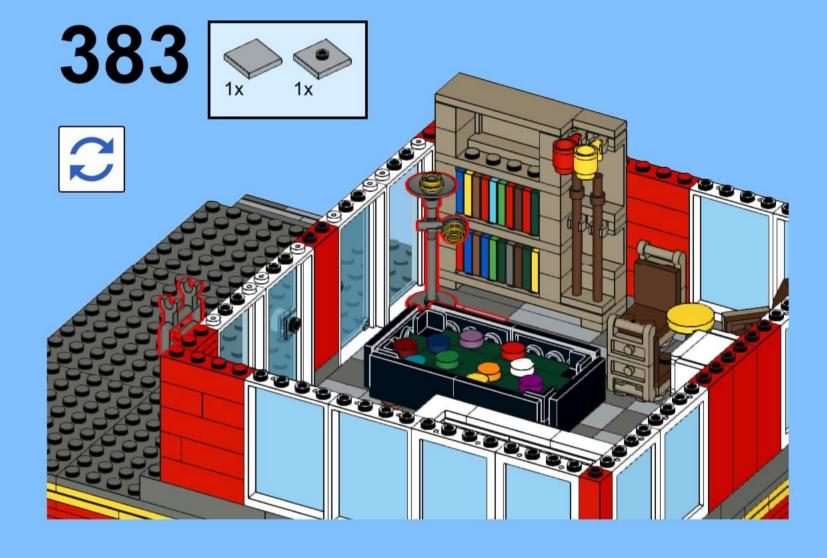

177 <sub>1x</sub>

179 C

2x 3x 2x 1x 1x 1x 0000 Õ

223 x

231 000000 0000 0.00.0 0.00.00

232 | 1x 4x 000000 1000 0000 000 0.000 0.00.00

1x 2x

**252** 5x 2x 1x 1x 00 00 0 0

**253** 5x 2x 5x 1x 00 004 0 0

259 ×

275 <sub>1x</sub>

1x

319 2x 2x

332 <sub>2x</sub>

333

334 ×