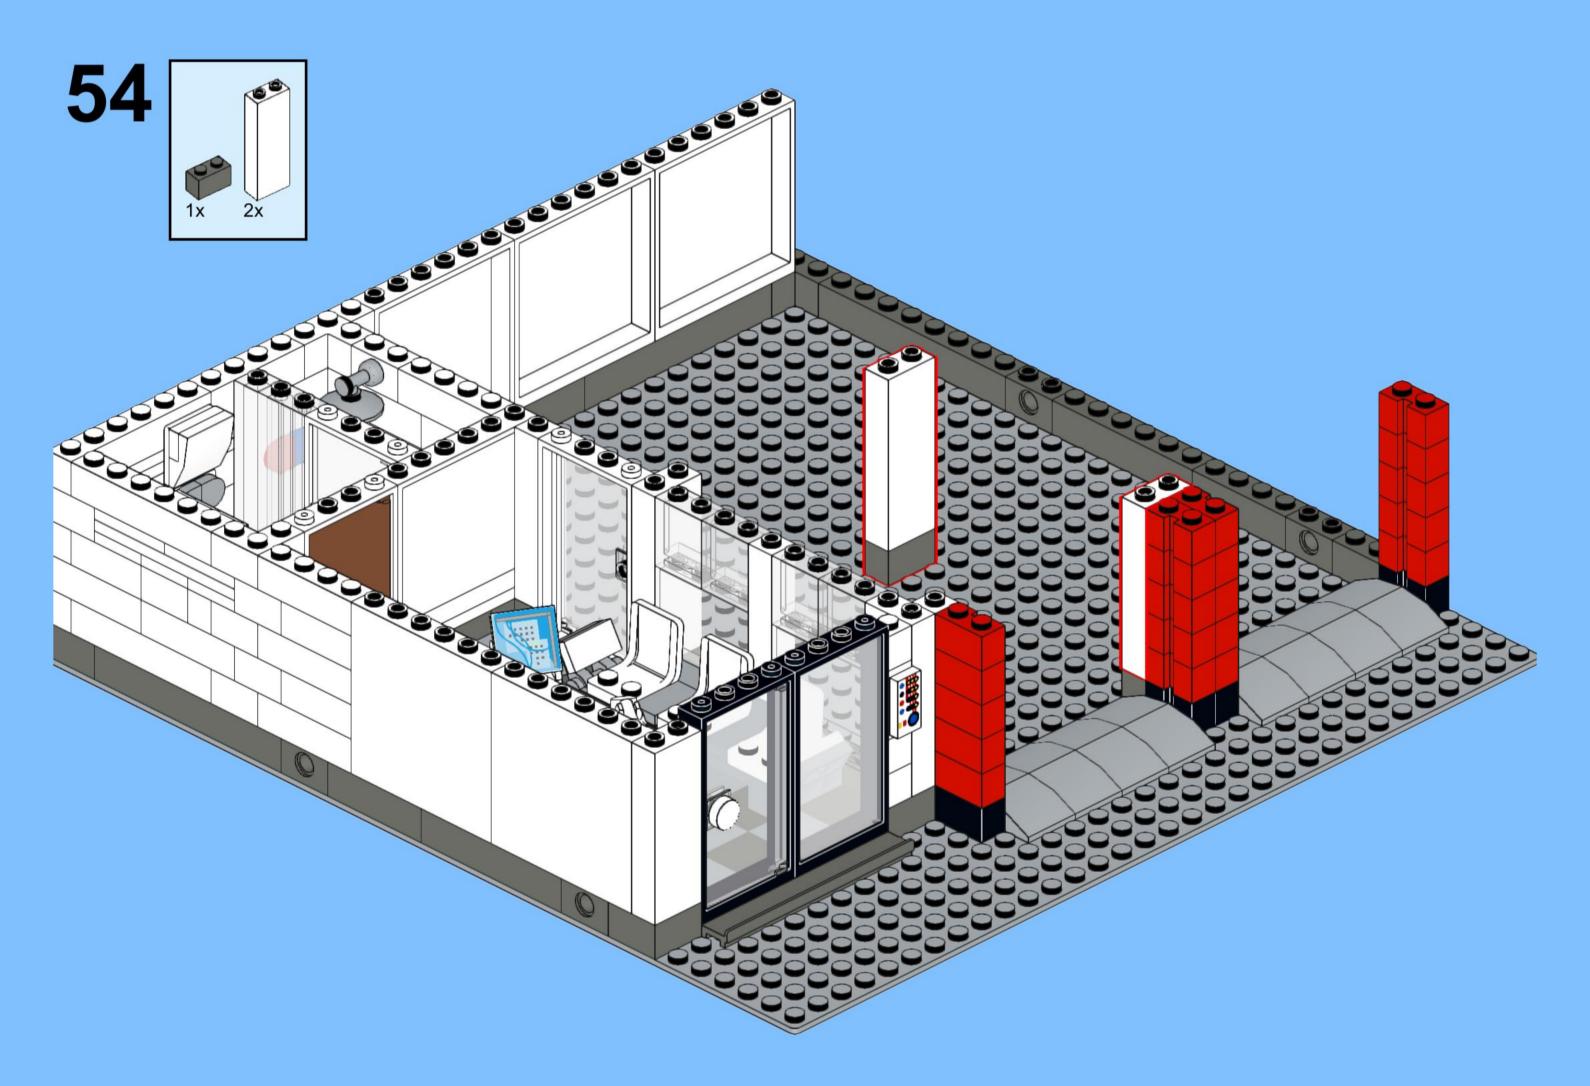

## MB001 - Fire Station



































































14 ZX

















18 a

























25 x 2x











































20x









38 Tx

























45 2x 1x 1x



























































































































82 S





















































































3x 105

































2x 3x 2x 





1x 2x 5x 5x 1x 0 0 0





























































































147
2x 2x 1x 1x





**150** 2x 1x 2x 2x



152 | 1x 1x 2x





154 1x















































































**173** 3x 2x 3x













177 <sub>1x</sub>







179 C

2x 3x 2x 1x 1x 1x 0000 Õ





























































































































































223 x

































231 000000