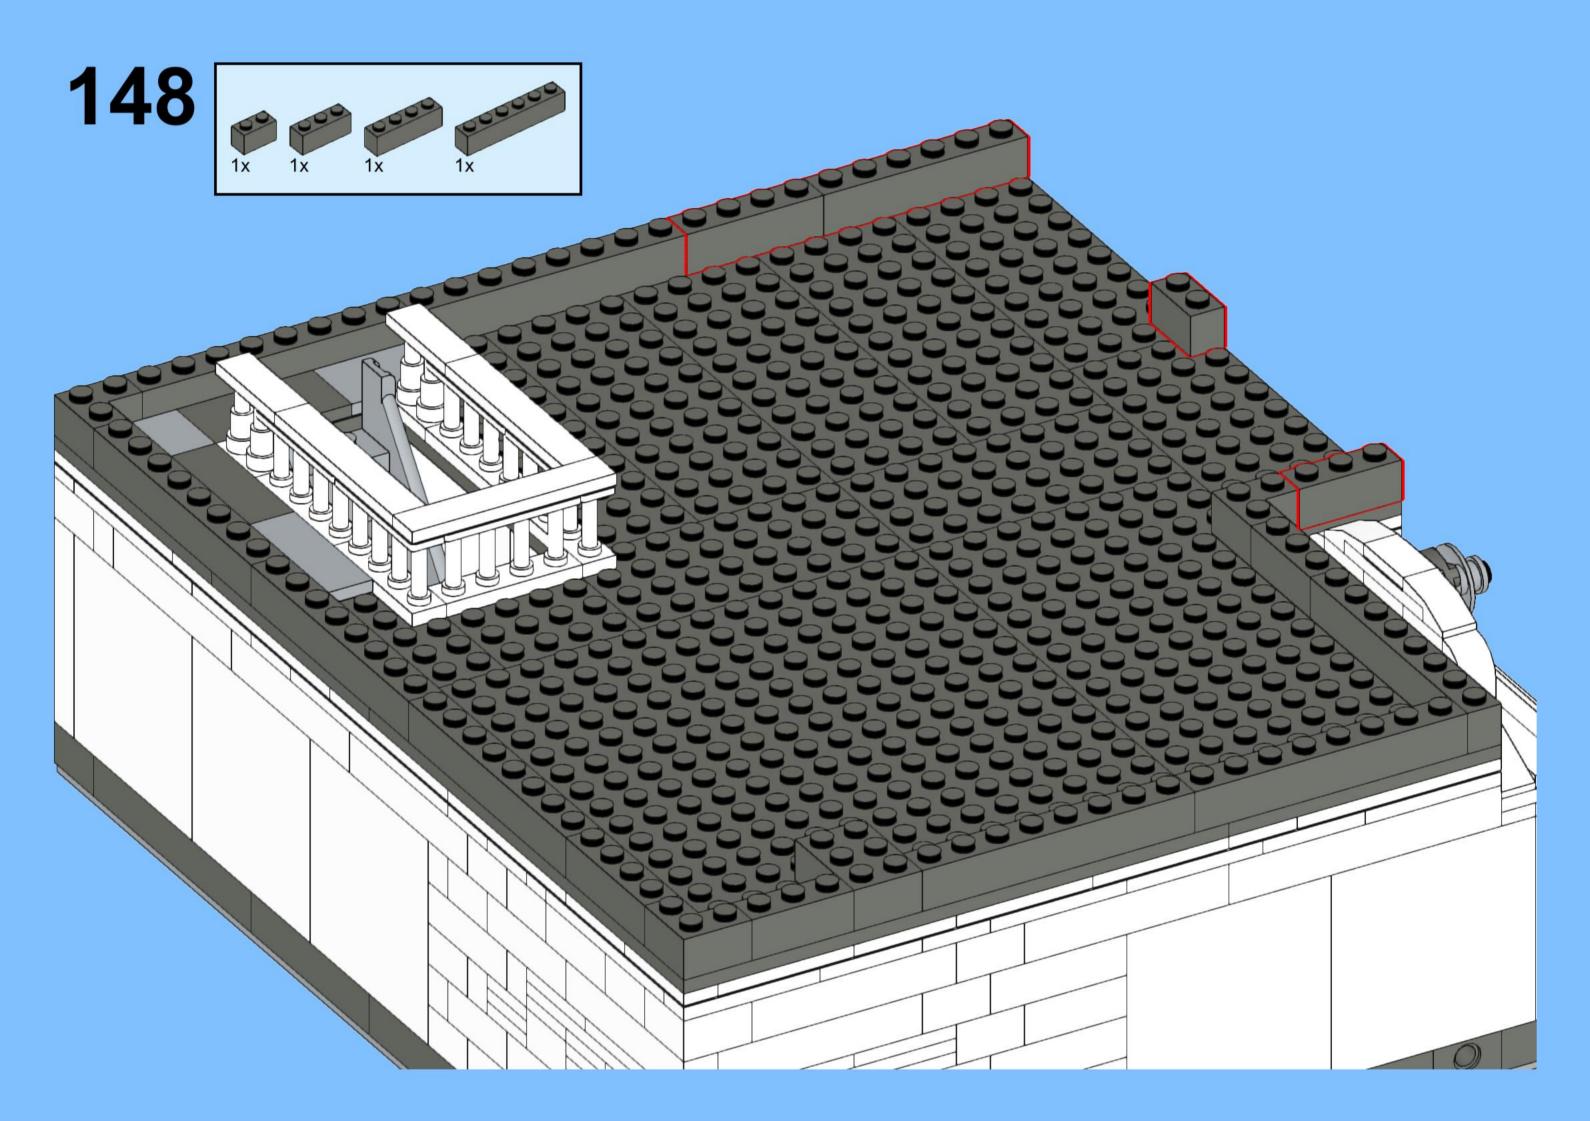

## MB001 - Fire Station



































































14 ZX

















18 a

























25 x 2x











































20x









38 Tx

























45 2x 1x 1x



























































































































82 S





















































































3x 105

































2x 3x 2x 





1x 2x 5x 5x 1x 0 0 0





























































































147
2x 2x 1x 1x





**150** 2x 1x 2x 2x



152 | 1x 1x 2x





154 1x















































































**173** 3x 2x 3x













177 <sub>1x</sub>







179 C

2x 3x 2x 1x 1x 1x 0000 Õ





























































































































































223 x

































231 000000 0000 0.00.0 0.00.00

232 | 1x 4x 000000 1000 0000 000 0.000 0.00.00









































1x 2x

**252** 5x 2x 1x 1x 00 00 0 0

**253** 5x 2x 5x 1x 00 004 0 0













259 ×











































































275 <sub>1x</sub>



1x