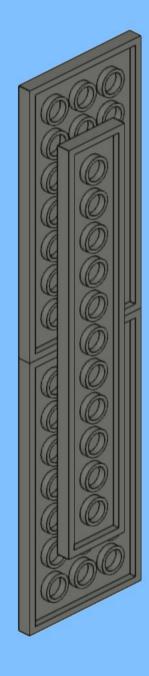

## MB001 - Fire Station



































































14 ZX

















18 a

























25 x 2x











































20x









38 Tx

























45 2x 1x 1x



























































































































82 S





















































































3x 105

































2x 3x 2x 





1x 2x 5x 5x 1x 0 0 0





























































































147
2x 2x 1x 1x





**150** 2x 1x 2x 2x



152 | 1x 1x 2x





154 1x















































































**173** 3x 2x 3x













177 <sub>1x</sub>







179 C

2x 3x 2x 1x 1x 1x 0000 Õ





























































































































































223 x

































231 000000 0000 0.00.0 0.00.00

232 | 1x 4x 000000 1000 0000 000 0.000 0.00.00









































1x 2x

**252** 5x 2x 1x 1x 00 00 0 0

**253** 5x 2x 5x 1x 00 004 0 0













259 ×











































































275 <sub>1x</sub>



1x