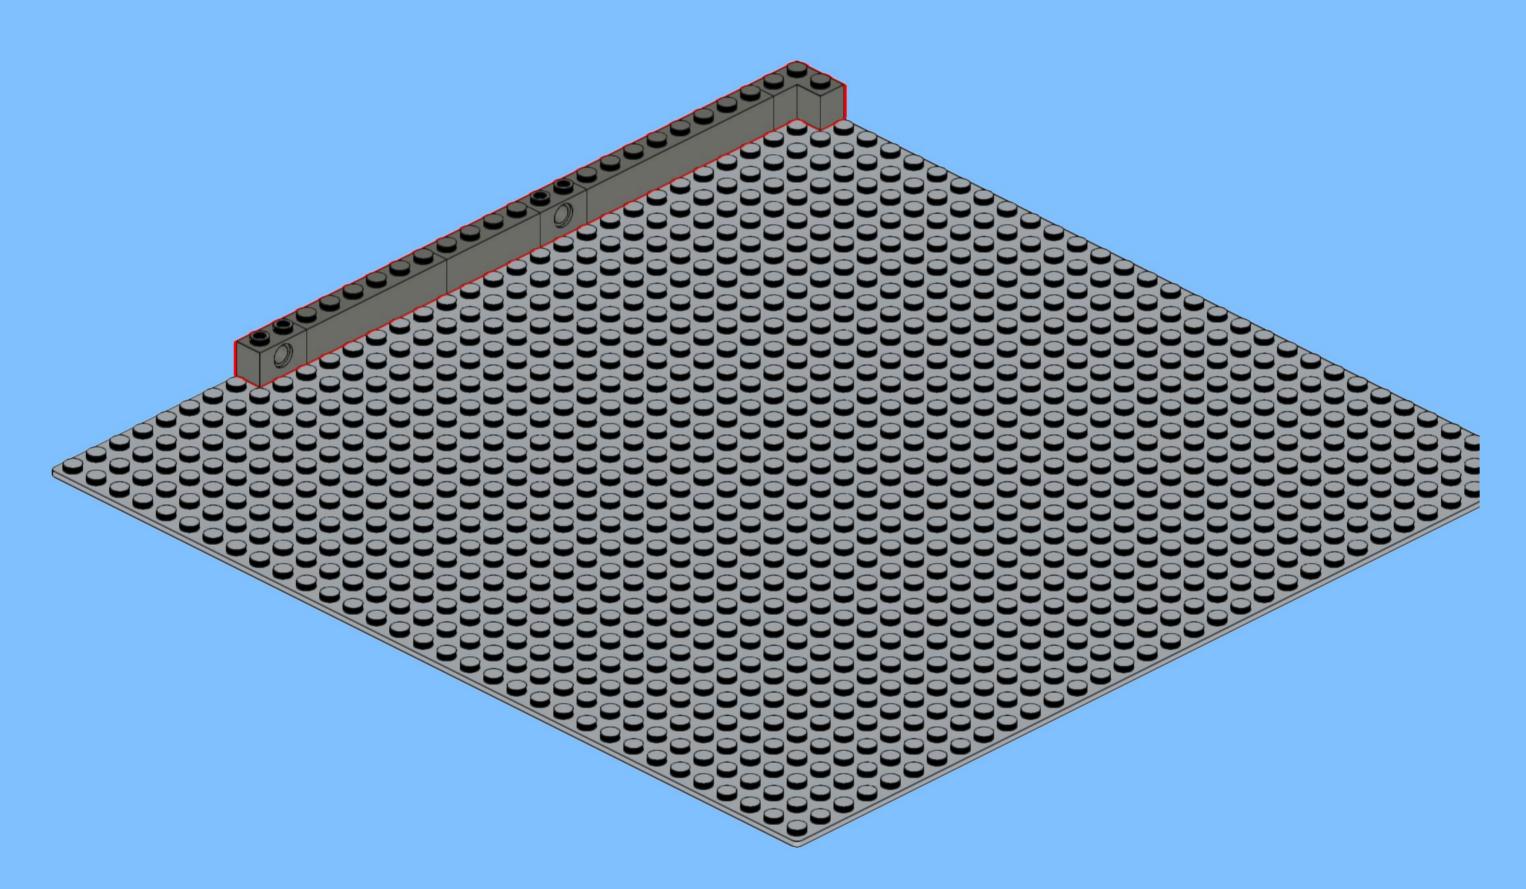

## MB001 - Fire Station



































































14 ZX

















18 a

























25 x 2x











































20x









38 Tx

























45 2x 1x 1x



























































































































82 S





















































































3x 105

































2x 3x 2x 





1x 2x 5x 5x 1x 0 0 0





























































































147
2x 2x 1x 1x





**150** 2x 1x 2x 2x



152 | 1x 1x 2x





154 1x















































































**173** 3x 2x 3x













177 <sub>1x</sub>







179 C

2x