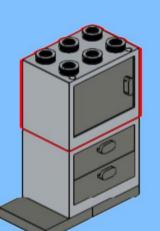

## MB001 - Fire Station



































































14 ZX

















18 a

























25 x 2x











































20x









38 Tx

























45 2x 1x 1x



























































































































82 S





















































































3x 105

































2x 3x 2x 





1x 2x 5x 5x 1x 0 0 0





























































































147
2x 2x 1x 1x





**150** 2x 1x 2x 2x



152 | 1x 1x 2x





154 1x















































































**173** 3x 2x 3x













177 <sub>1x</sub>







179 C

2x 3x 2x 1x 1x 1x 0000 Õ





























































































































































223 x

































231 000000 0000 0.00.0 0.00.00

232 | 1x 4x 000000 1000 0000 000 0.000 0.00.00