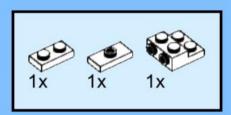

x





154 1x















































































**173** 3x 2x 3x













177 <sub>1x</sub>







179 C

2x 3x 2x 1x 1x 1x 0000 Õ





























































































































































223 x

































231 000000 0000 0.00.0 0.00.00

232 | 1x 4x 000000 1000 0000 000 0.000 0.00.00









































1x 2x

**252** 5x 2x 1x 1x 00 00 0 0

**253** 5x 2x 5x 1x 00 004 0 0













259 ×











































































275 <sub>1x</sub>



1x









































































































































319 2x 2x























































332 <sub>2x</sub>









333



334 ×









336 Zx































343 (2x 1x)











































































363 ox









365 Jan







**§** 







































































































































































408 P





409

412 | 1x 1x

1x

410 P























































































































































453 P









## 454 Sex





























































































3x 3023old White

2x 11211