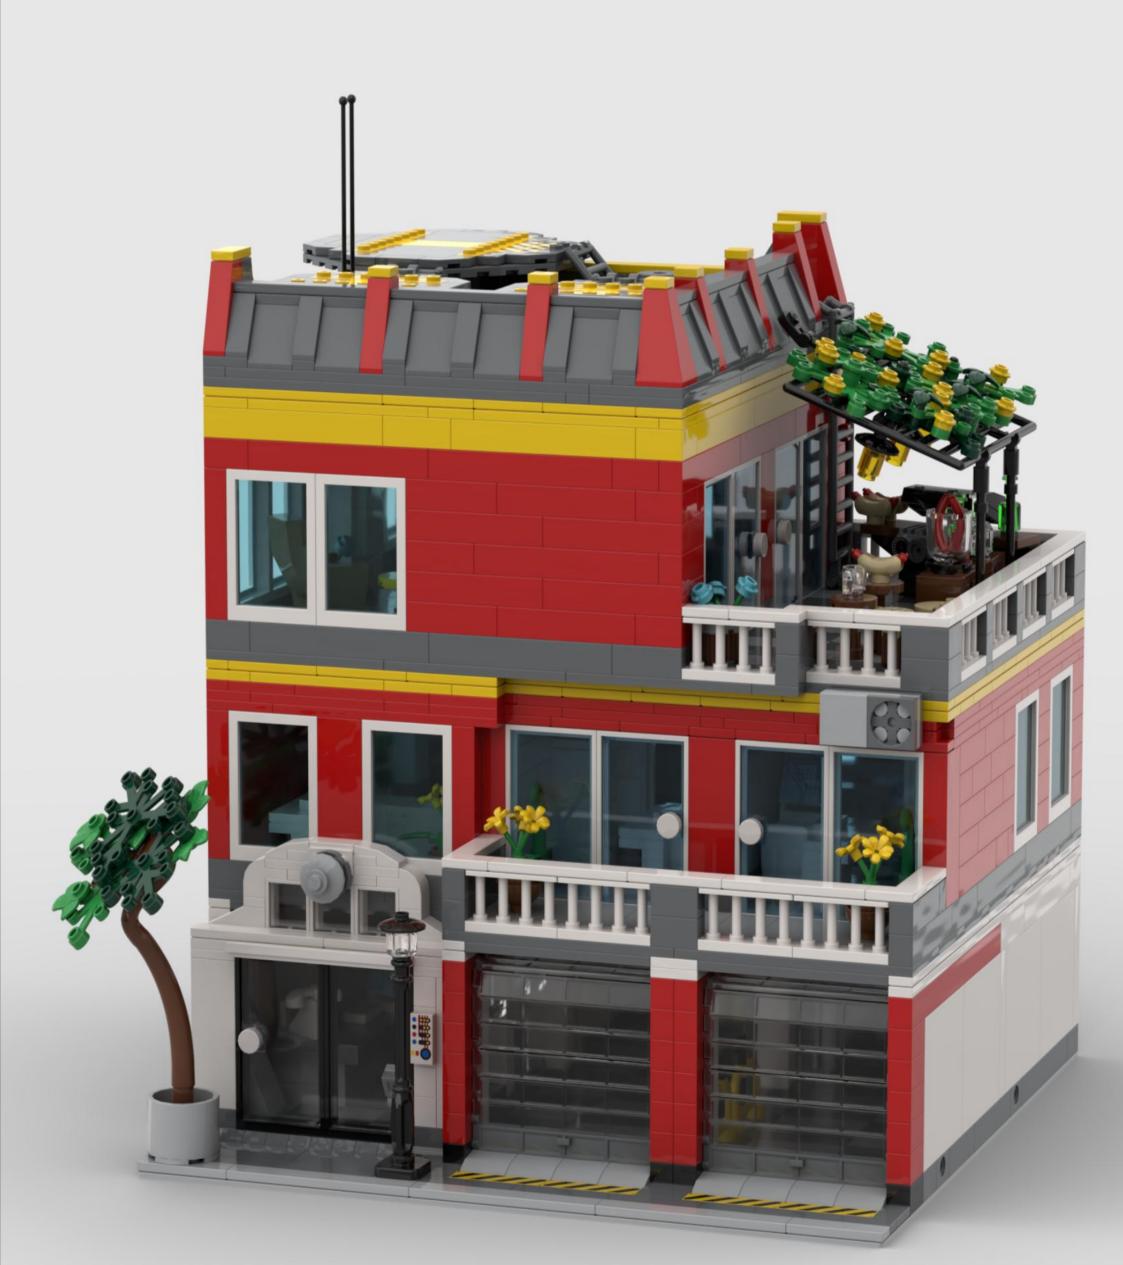

## MB001 - Fire Station



































































14 ZX

















18 a

























25 x 2x











































20x









38 Tx

























45 2x 1x 1x



























































































































82 S





















































































3x 105

































2x 3x 2x 





1x 2x 5x 5x 1x 0 0 0





























































































147
2x 2x 1x 1x





**150** 2x 1x 2x 2x



152 | 1x 1x 2x





154 1x















































































**173** 3x 2x 3x













177 <sub>1x<