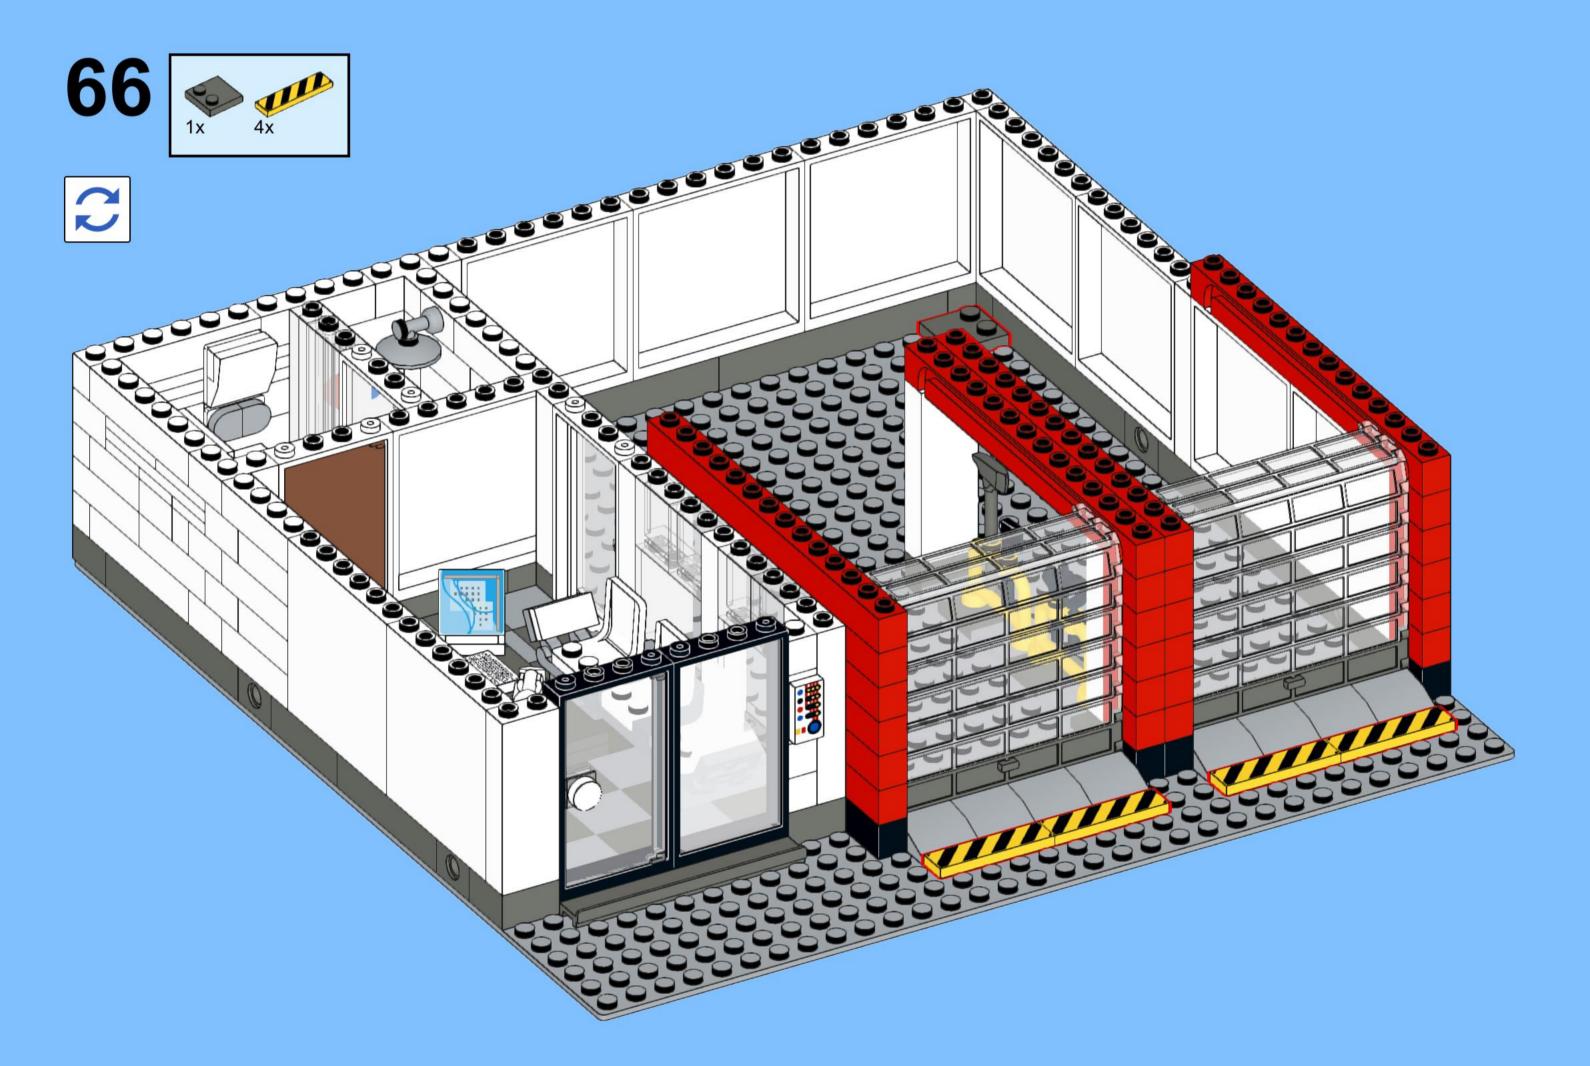

## MB001 - Fire Station



































































14 ZX

















18 a

























25 x 2x











































20x









38 Tx

























45 2x 1x 1x



























































































































82 S





















































































3x 105

































2x 3x 2x 





1x 2x 5x 5x 1x 0 0 0





























































































147
2x 2x 1x 1x





**150** 2x 1x 2x 2x



152 | 1x 1x 2x





154 1x















































































**173** 3x 2x 3x













177 <sub>1x</sub>







179 C

2x 3x 2x 1x 1x 1x 0000 Õ





























































































































































223 x

































231 000000 0000 0.00.0 0.00.00

232 | 1x 4x 0000