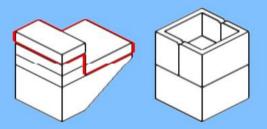

## MB001 - Fire Station



































































14 ZX

















18 a

























25 x 2x











































20x









38 Tx

























45 2x 1x 1x



























































































































82 S





















































































3x 105

































2x 3x 2x 





1x 2x 5x 5x 1x 0 0 0





























































































147
2x 2x 1x 1x





**150** 2x 1x 2x 2x



152 | 1x 1x 2x





154 1x















































































**173** 3x 2x 3x













177 <sub>1x</sub>







179 C

2x 3x 2x 1x 1x 1x 0000 Õ