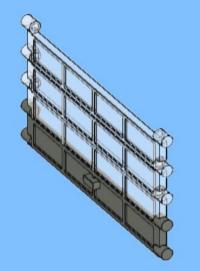

## MB001 - Fire Station



































































14 ZX

















18 a

























25 x 2x











































20x









38 Tx

























45 2x 1x 1x



























































































































82 S





















































































3x 105

































2x 3x 2x 





1x 2x 5x 5x 1x 0 0 0





























































































147
2x 2x 1x 1x





**150** 2x 1x 2x 2x



152 | 1x 1x 2x





154 1x















































































**173** 3x 2x 3x













177 <sub>1x</sub>







179 C

2x 3x 2x 1x 1x 1x 0000 Õ





























































































































































223 x

































231 000000 0000 0.00.0 0.00.00

232 | 1x