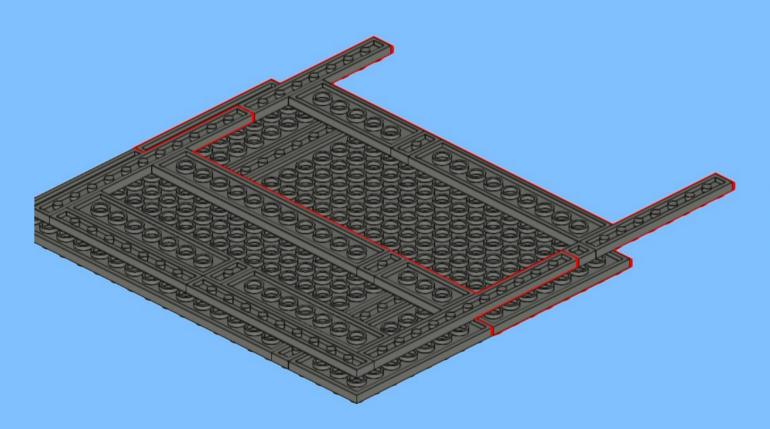

177 <sub>1x</sub>

179 C

2x 3x 2x 1x 1x 1x 0000 Õ

223 x

231 000000 0000 0.00.0 0.00.00

232 | 1x 4x 000000 1000 0000 000 0.000 0.00.00

1x 2x

**252** 5x 2x 1x 1x 00 00 0 0

**253** 5x 2x 5x 1x 00 004 0 0

259 ×

275 <sub>1x</sub>

1x

319 2x 2x

332 <sub>2x</sub>

333

334 ×