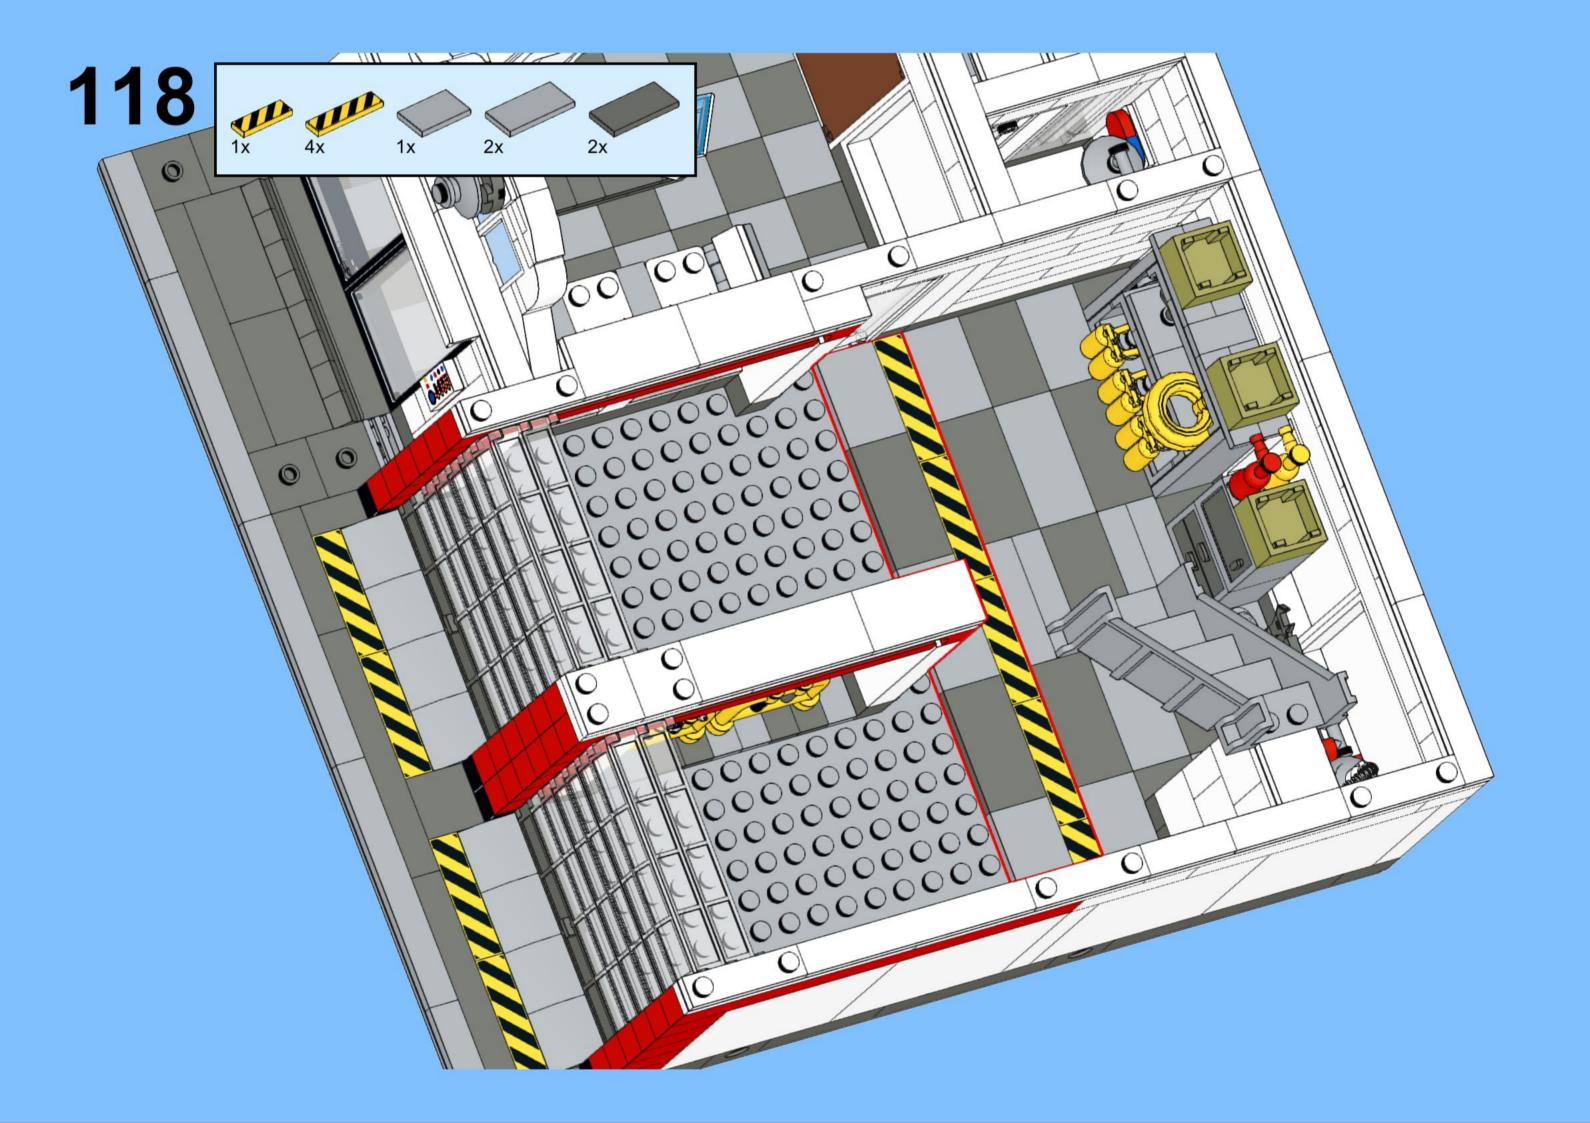

## MB001 - Fire Station



































































14 ZX

















18 a

























25 x 2x











































20x









38 Tx

























45 2x 1x 1x



























































































































82 S





















































































3x 105

































2x 3x 2x 





1x 2x 5x 5x 1x 0 0 0





























































































147
2x 2x 1x 1x





**150** 2x 1x 2x 2x



152 | 1x 1x 2x





154 1x















































































**173** 3x 2x 3x













177 <sub>1x</sub>







179 C

2x 3x 2x 1x 1x 1x 0000 Õ





























































































































































223 x

































231 000000 0000 0.00.0 0.00.00

232 | 1x 4x 000000 1000 0000 000 0.000 0.00.00









































1x 2x

**252** 5x 2x 1x 1x 00 00 0 0

**253** 5x 2x 5x 1x 00 004 0 0













259 ×