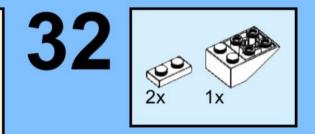

## MB001 - Fire Station



































































14 ZX

















18 a

























25 x 2x











































20x









38 Tx

























45 2x 1x 1x



























































































































82 S





















































































3x 105

































2x 3x 2x 





1x 2x 5x 5x 1x 0 0 0





























































































147
2x 2x 1x 1x





**150** 2x 1x 2x 2x



152 | 1x 1x 2x





154 1x















































































**173** 3x 2x 3x













177 <sub>1x</sub>







179 C

2x 3x 2x 1x 1x 1x 0000 Õ