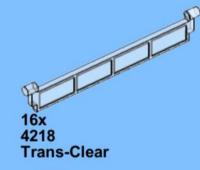

1x 98138

3899

2x 3626b

1x x12

Sand Purple

**Trans-Clear** 

**Trans-Clear** 

**Trans-Clear** 

98138 1x Dark Turquoise2654 **Trans-Clear** 

1x 95228 Trans-Clear

4x 87552 Trans-Clear

1x 30151a Trans-Clear

2x 4215b Trans-Clear

1x 2453a Trans-Clear

2454

Trans-Clear

3x 60616 Trans-Clear

98138 Trans-Red

4x 3023 **Trans-Neon Orange** 

2x 85861 **Trans-Neon Yellow** 

3x 3062b **Trans-Neon Yellow** 

2x 95228 **Trans-Bright Green** 

4x 57895 **Trans-Medium Blue** 

7x 60616 **Trans-Medium Blue** 