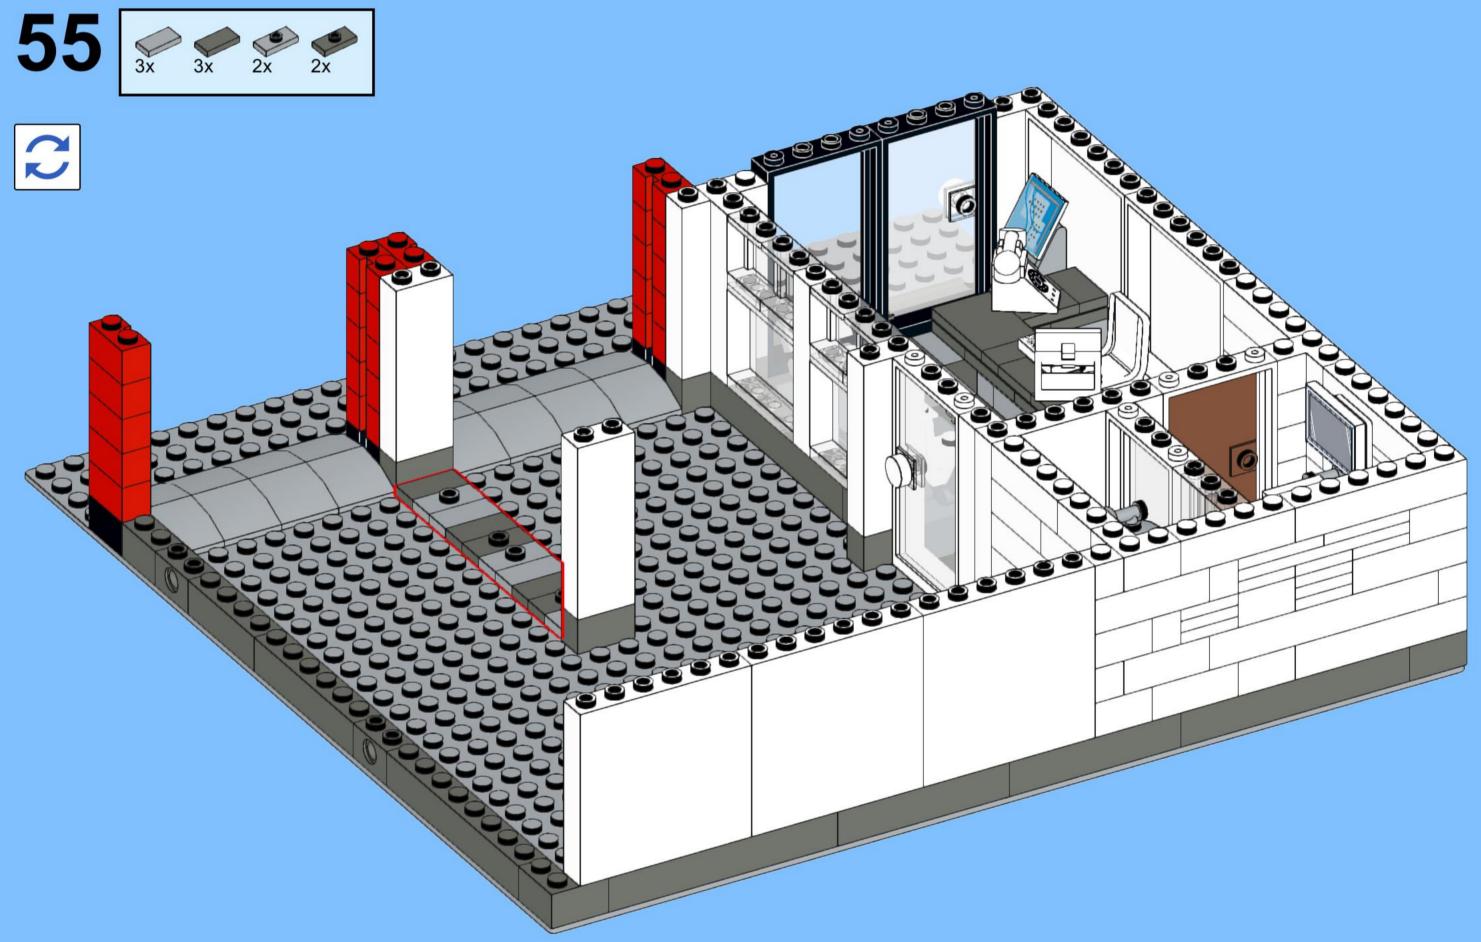

## MB001 - Fire Station



































































14 ZX

















18 a

























25 x 2x











































20x









38 Tx

























45 2x 1x 1x



























































































































82 S





















































































3x 105

































2x 3x 2x 





1x 2x 5x 5x 1x 0 0 0





























































































147
2x 2x 1x 1x





**150** 2x 1x 2x 2x



152 | 1x 1x 2x





154 1x















































































**173** 3x 2x 3x













177 <sub>1x</sub>







179 C

2x 3x 2x 1x 1x 1x 0000 Õ





























































































































































223 x

































231 000000 000