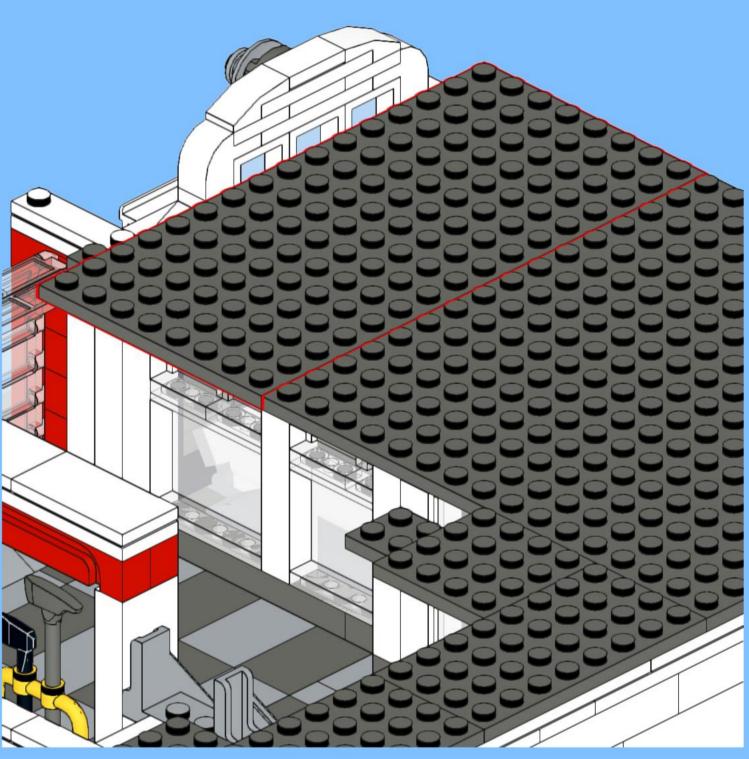

## MB001 - Fire Station



































































14 ZX

















18 a

























25 x 2x











































20x









38 Tx

























45 2x 1x 1x



























































































































82 S





















































































3x 105

































2x 3x 2x 





1x 2x 5x 5x 1x 0 0 0





























































































147
2x 2x 1x 1x





**150** 2x 1x 2x 2x



152 | 1x 1x 2x





154 1x















































































**173** 3x 2x 3x













177 <sub>1x</sub>







179 C

2x 3x 2x 1x 1x 1x 0000 Õ





























































































































































223 x

































231 000000 0000 0.00.0 0.00.00

232 | 1x 4x 000000 1000 0000 000 0.000 0.00.00









































1x 2x

**252** 5x 2x 1x 1x 00 00 0 0

**253** 5x 2x 5x 1x 00 004 0 0













259 ×











































































275 <sub>1x</sub>



1