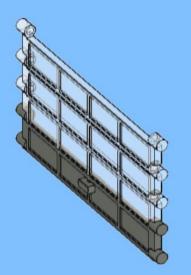

## MB001 - Fire Station



































































14 ZX

















18 a

























25 x 2x











































20x









38 Tx

























45 2x 1x 1x



























































































































82 S





















































































3x 105

































2x 3x 2x 





1x 2x 5x 5x 1x 0 0 0





























































































147
2x 2x 1x 1x





**150** 2x 1x 2x 2x



152 | 1x 1x 2x





154 1x















































































**173** 3x 2x 3x













177 <sub>1x</sub>







179 C

2x 3x 2x 1x 1x 1x 0000 Õ





























































































































































223 x

































231 000000 0000 0.00.0 0.0