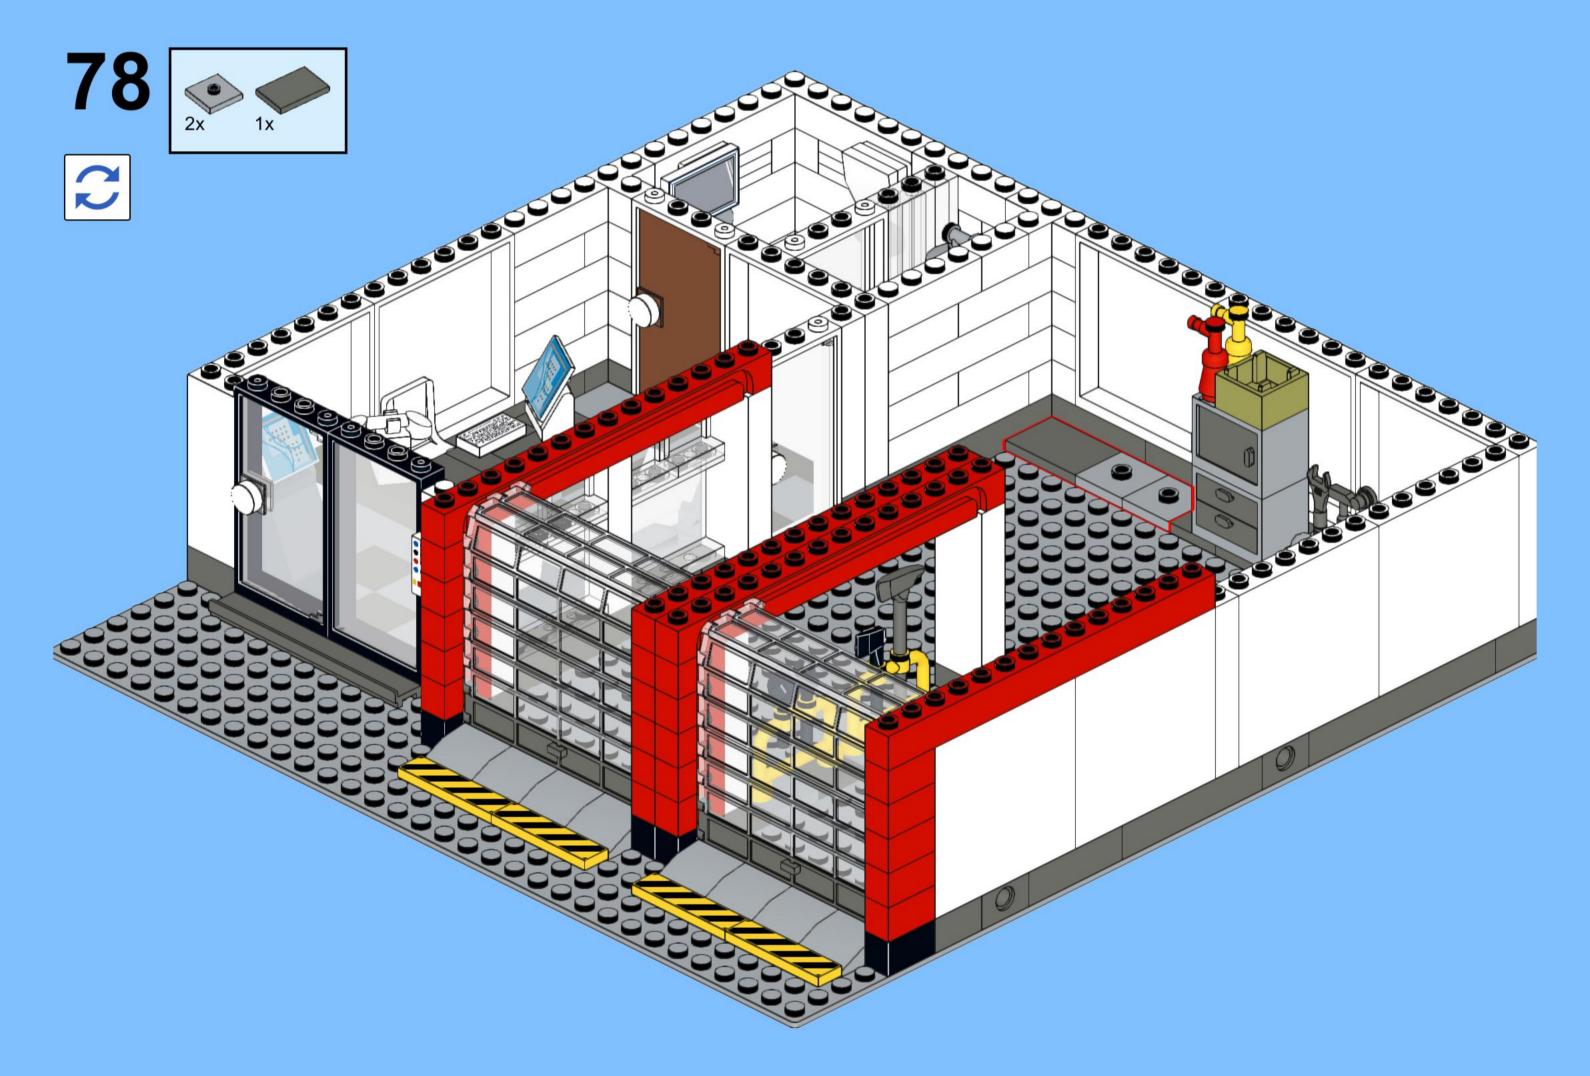

## MB001 - Fire Station



































































14 ZX

















18 a

























25 x 2x











































20x









38 Tx

























45 2x 1x 1x



























































































































82 S





















































































3x 105

































2x 3x 2x 





1x 2x 5x 5x 1x 0 0 0





























































































147
2x 2x 1x 1x





**150** 2x 1x 2x 2x



152 | 1x 1x 2x





154 1x















































































**173** 3x 2x 3x













177 <sub>1x</sub>







179 C

2x 3x 2x 1x 1x 1x 0000 Õ





























































































































































223 x

































231 000000 0000 0.00.0 0.00.00

232 | 1x 4x 000000 1000 0000 000 0.000 0.00.00