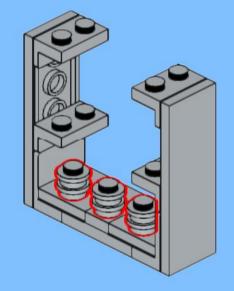

## MB001 - Fire Station



































































14 ZX

















18 a

























25 x 2x











































20x









38 Tx

























45 2x 1x 1x



























































































































82 S





















































































3x 105

































2x 3x 2x 





1x 2x 5x 5x 1x 0 0 0





























































































147
2x 2x 1x 1x





**150** 2x 1x 2x 2x



152 | 1x 1x 2x





154 1x















































































**173** 3x 2x 3x













177 <sub>1x</sub>







179 C

2x 3x 2x 1x 1x 1x 0000 Õ





























































































































































223 x

































231 000000 0000 0.00.0 0.00.00

232 | 1x 4x 000000 1000 0000 000 0.000 0.00.00