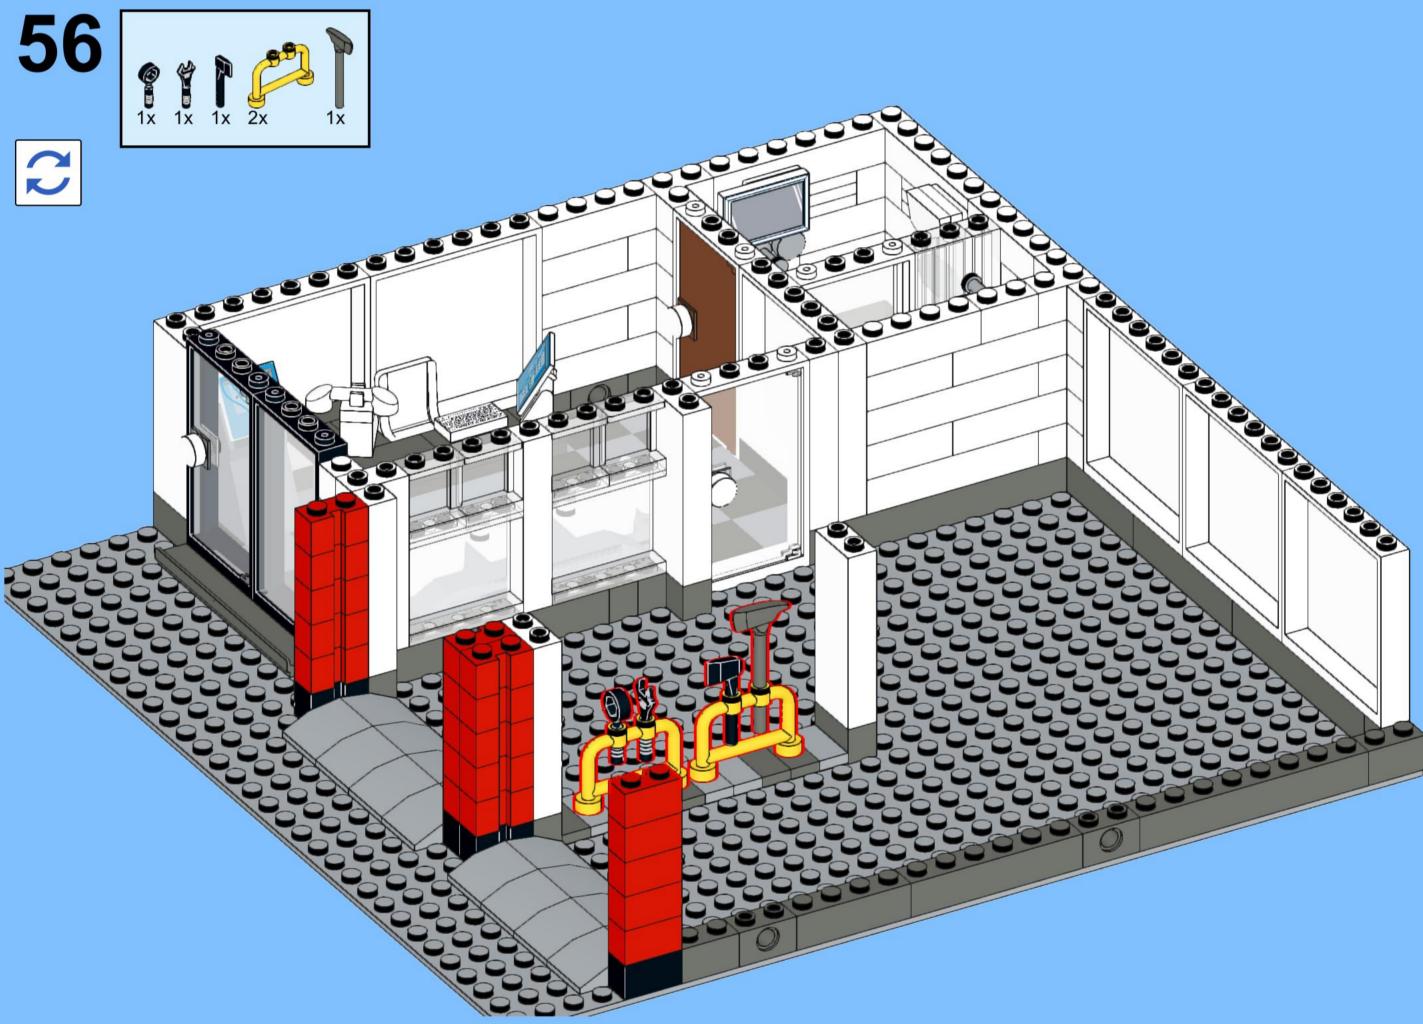

## MB001 - Fire Station



































































14 ZX

















18 a

























25 x 2x











































20x









38 Tx

























45 2x 1x 1x



























































































































82 S





















































































3x 105

































2x 3x 2x 





1x 2x 5x 5x 1x 0 0 0





























































































147
2x 2x 1x 1x





**150** 2x 1x 2x 2x



152 | 1x 1x 2x





154 1x















































































**173** 3x 2x 3x













177 <sub>1x</sub>







179 C

2x 3x 2x 1x 1x 1x 0000 Õ





























































































































































223 x

































231 000000 0000