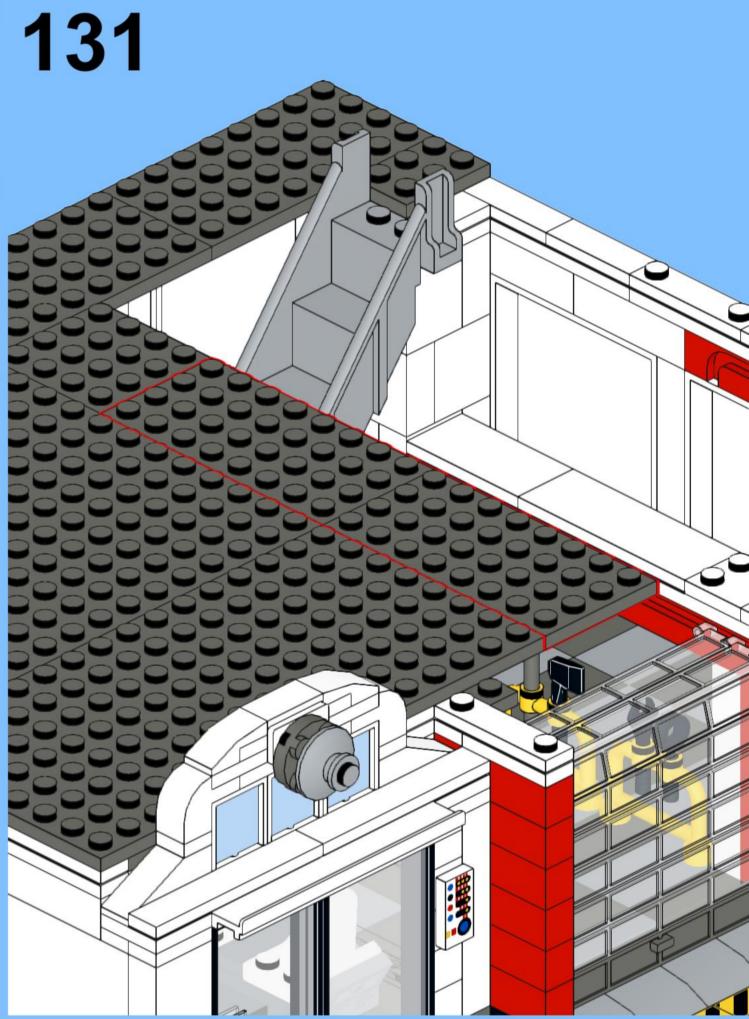

## MB001 - Fire Station



































































14 ZX

















18 a

























25 x 2x











































20x









38 Tx

























45 2x 1x 1x



























































































































82 S





















































































3x 105

































2x 3x 2x 





1x 2x 5x 5x 1x 0 0 0





























































































147
2x 2x 1x 1x





**150** 2x 1x 2x 2x



152 | 1x 1x 2x





154 1x















































































**173** 3x 2x 3x













177 <sub>1x</sub>







179 C

2x 3x 2x 1x 1x 1x 0000 Õ





























































































































































223 x

































231 000000 0000 0.00.0 0.00.00

232 | 1x 4x 000000 1000 0000 000 0.000 0.00.00









































1x 2x

**252** 5x 2x 1x 1x 00 00 0 0

**253** 5x 2x 5x 1x 00 004 0 0













259 ×











































































275 <sub>1x</sub>



1x