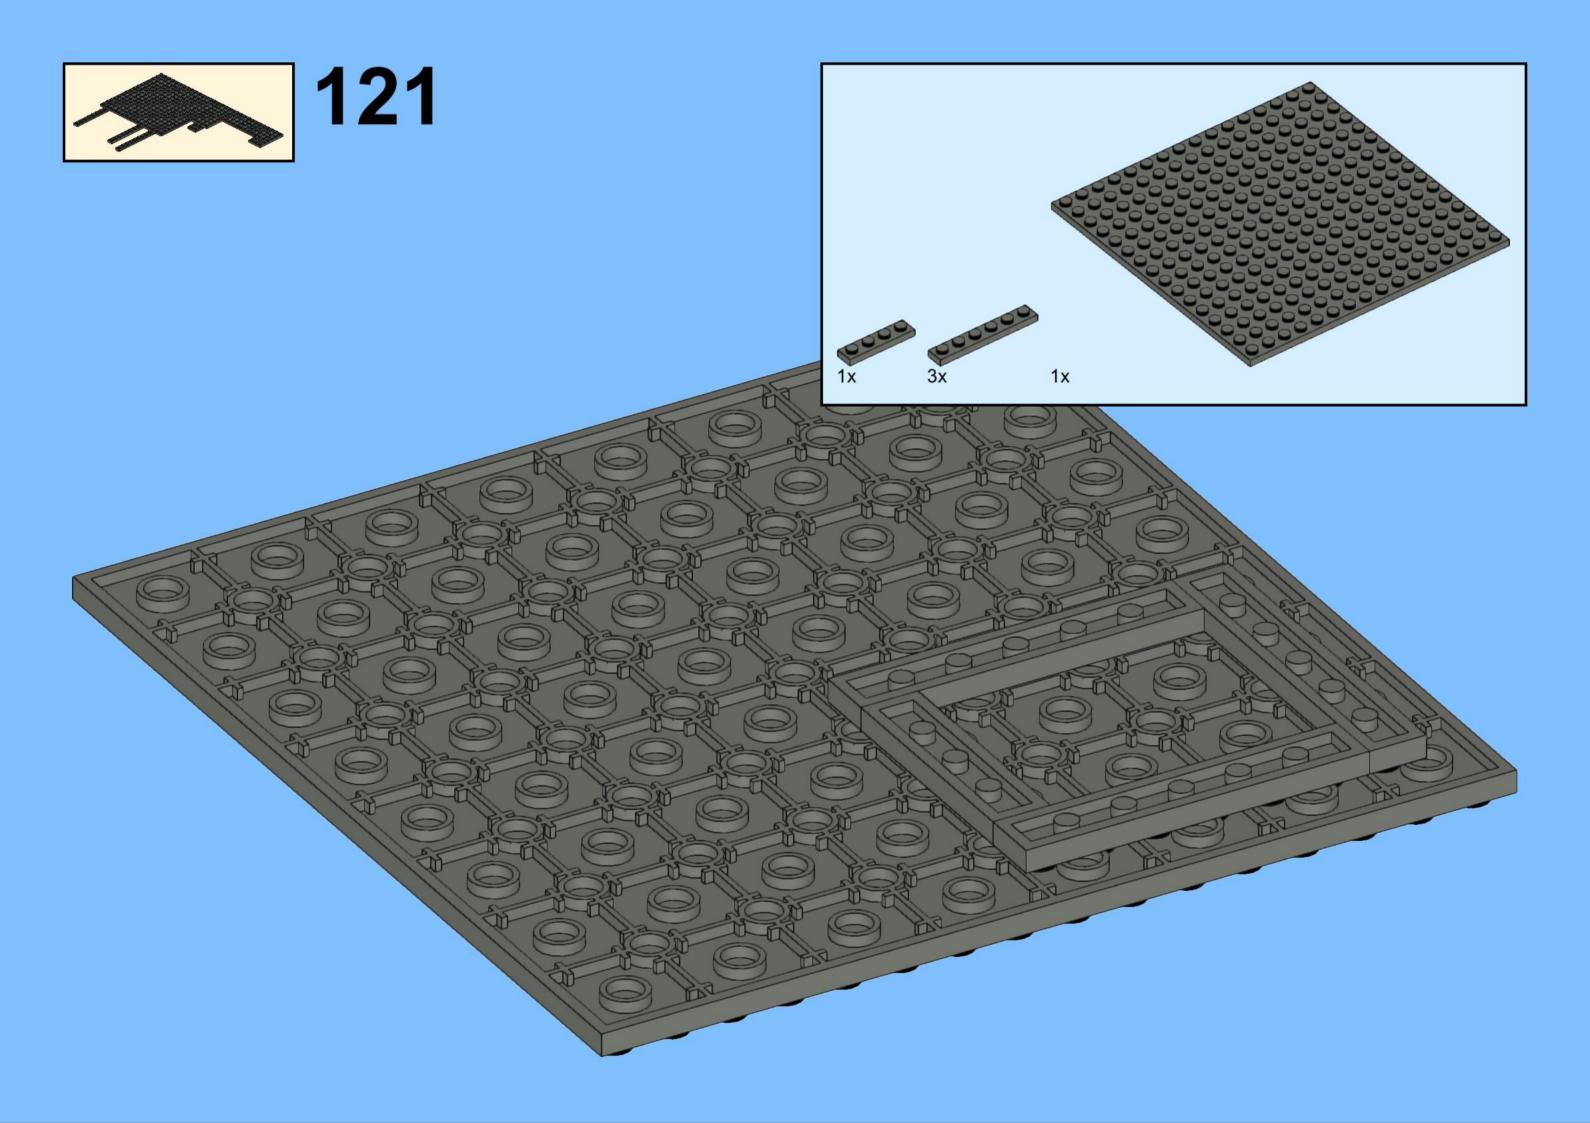

## MB001 - Fire Station



































































14 ZX

















18 a

























25 x 2x











































20x









38 Tx

























45 2x 1x 1x



























































































































82 S





















































































3x 105

































2x 3x 2x 





1x 2x 5x 5x 1x 0 0 0





























































































147
2x 2x 1x 1x





**150** 2x 1x 2x 2x



152 | 1x 1x 2x





154 1x















































































**173** 3x 2x 3x













177 <sub>1x</sub>







179 C

2x 3x 2x 1x 1x 1x 0000 Õ





























































































































































223 x

































231 000000 0000 0.00.0 0.00.00

232 | 1x 4x 000000 1000 0000 000 0.000 0.00.00









































1x 2x

**252** 5x 2x 1x 1x 00 00 0 0

**253** 5x 2x 5x 1x 00 004 0 0













259 ×