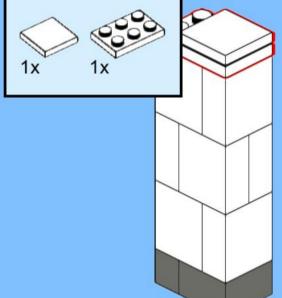

## MB001 - Fire Station



































































14 ZX

















18 a

























25 x 2x











































20x









38 Tx

























45 2x 1x 1x



























































































































82 S





















































































3x 105

































2x 3x 2x 





1x 2x 5x 5x 1x 0 0 0





























































































147
2x 2x 1x 1x





**150** 2x 1x 2x 2x



152 | 1x 1x 2x





154 1x















































































**173** 3x 2x 3x













177 <sub>1x</sub>







179 C

2x 3x 2x 1x 1x 1x 0000 Õ





























































































































































223 x

































231 000000 0000 0.00.0 0.00.00

232 | 1x 4x 000000 1000 0000 000 0.000 0.00.00









































1x 2x

**252** 5x 2x 1x 1x 00 00 0 0

**253** 5x 2x 5x 1x 00 004 0 0













259 ×