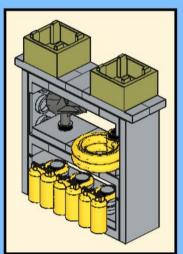

## MB001 - Fire Station



































































14 ZX

















18 a

























25 x 2x











































20x









38 Tx

























45 2x 1x 1x



























































































































82 S





















































































3x 105

































2x 3x 2x 





1x 2x 5x 5x 1x 0 0 0





























































































147
2x 2x 1x 1x





**150** 2x 1x 2x 2x



152 | 1x 1x 2x





154 1x















































































**173** 3x 2x 3x













177 <sub>1x</sub>







179 C

2x 3x 2x 1x 1x 1x 0000 Õ





























































































































































223 x

































231 000000 0000 0.00.0 0.00.00

232 | 1x 4x 000000 1000 0000 000 0.000 0.00.00