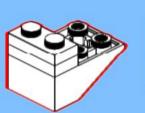

## MB001 - Fire Station



































































14 ZX

















18 a

























25 x 2x











































20x









38 Tx

























45 2x 1x 1x



























































































































82 S





















































































3x 105

































2x 3x 2x 





1x 2x 5x 5x 1x 0 0 0





























































































147
2x 2x 1x 1x





**150** 2x 1x 2x 2x



152 | 1x 1x 2x





154 1x















































































**173** 3x 2x 3x













177 <sub>1x</sub>







179 C

2x 3x 2x 1x 1x 1x 0000 Õ