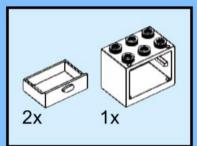

25 x 2x











































20x









38 Tx

























45 2x 1x 1x



























































































































82 S





















































































3x 105

































2x 3x 2x 





1x 2x 5x 5x 1x 0 0 0





























































































147
2x 2x 1x 1x





**150** 2x 1x 2x 2x



152 | 1x 1x 2x





154 1x















































































**173** 3x 2x 3x













177 <sub>1x</sub>







179 C

2x 3x 2x 1x 1x 1x 0000 Õ





























































































































































223 x

































231 000000 0000 0.00.0 0.00.00

232 | 1x 4x 000000 1000 0000 000 0.000 0.00.00









































1x 2x

**252** 5x 2x 1x 1x 00 00 0 0

**253** 5x 2x 5x 1x 00 004 0 0













259 ×











































































275 <sub>1x</sub>



1x









































































































































319 2x 2x























































332 <sub>2x</sub>









333



334 ×









336 Zx































343 (2x 1x)